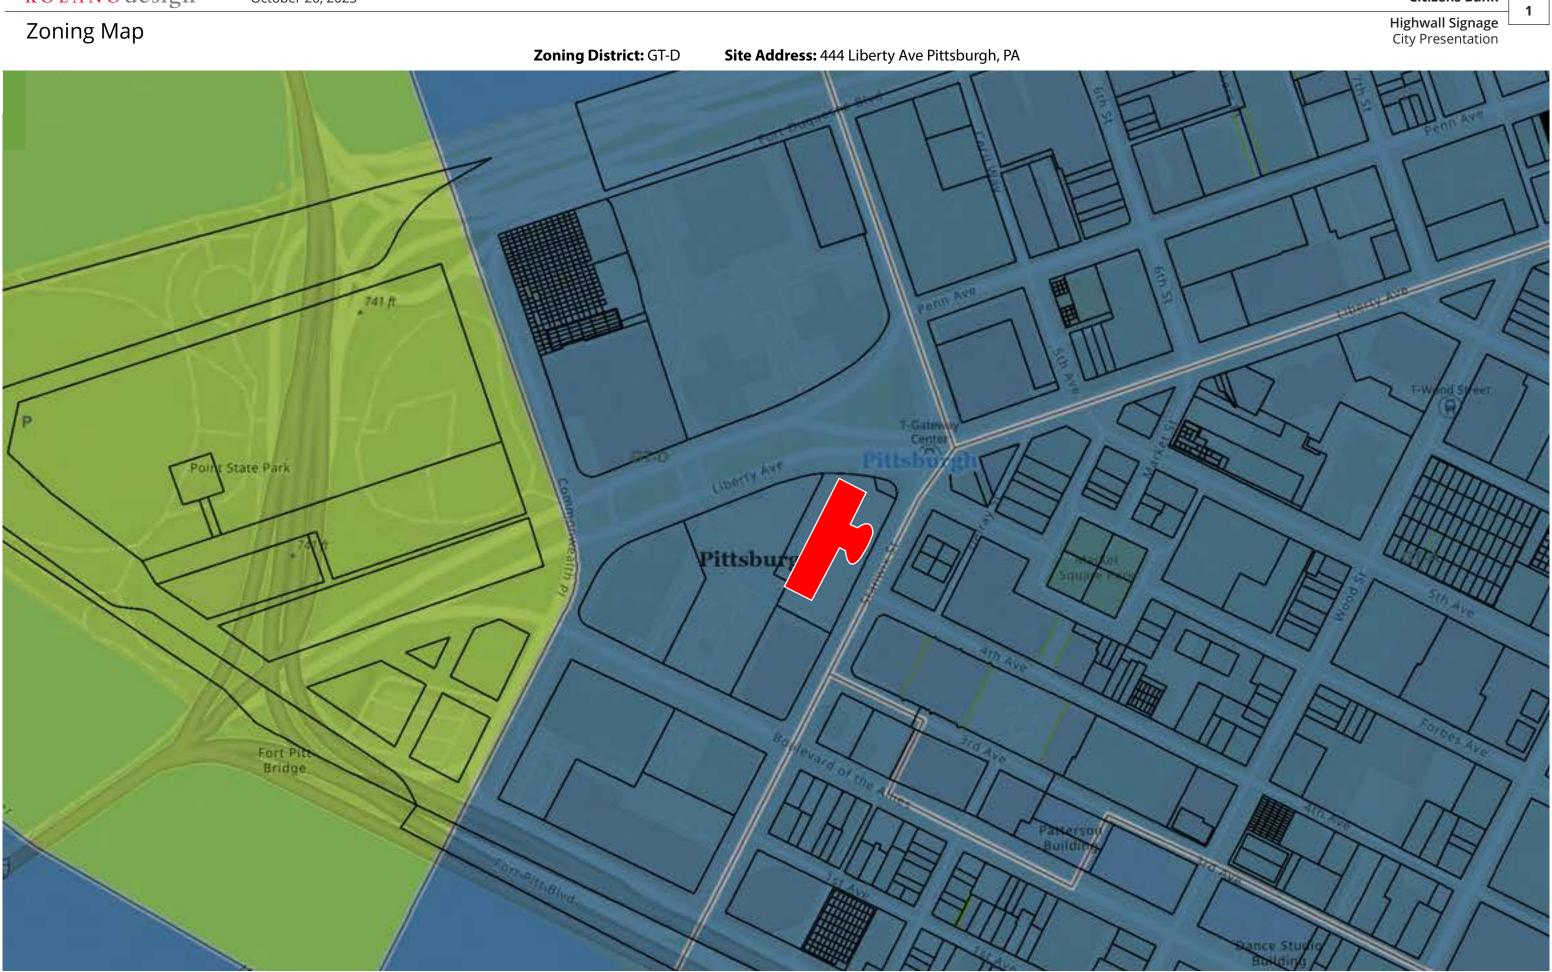

#### SITE ADDRESS

## Planning Commission Review 12/20/2023

444 Liberty Ave. Pittsburgh, PA 15222 Issued: October 26, 2023