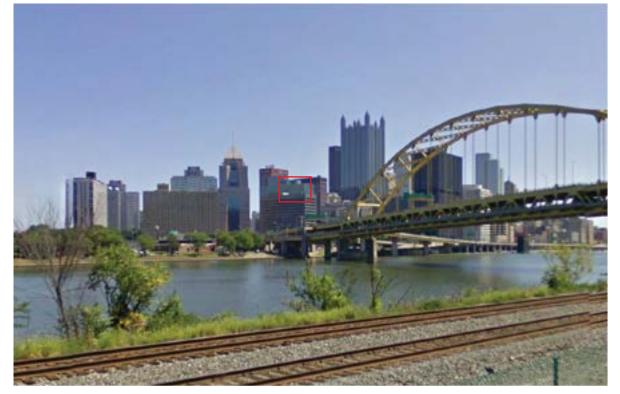

k Highwall Signage Presentation

#### SITE ADDRESS

## Planning Commission Review 12/20/2023

444 Liberty Ave. Pittsburgh, PA 15222 Issued: October 26, 2023

## **KOLANO design**

6026 Centre Avenue Pittsburgh, Pennsylvania 15206-3784

412-661-9000 kolano.com



**KOLANO** design

October 26, 2023

Citizens Bank



#### KOLANOdesign October 26, 2023

## Visibility Study



Citizens Bank

## Building Views from Sign - West Facing



Citizens Bank

## Building Views from Sign - East Facing



Citizens Bank

## Panoramic View From Sign

## West Facing



## East Facing



**Citizens Bank** 

#### Highwall Signage City Presentation

## Viewing Angles



**Reference Photo 1: Northwest to Southwest Corners Inside Acrisure Stadium** 



**Reference Photo 2: Acrisure Stadium Southeast Rotunda** 



**Reference Photo 3: Southside - Carson Street** 



Reference Photo 4: Ft. Pitt/Duquesne Bridge & 279 North Interchange

#### **Citizens Bank**

# Highwall Signage City Presentation

## Viewing Angles



Reference Photo 5: Mount Washington - P.J. McArdle Roadway



Reference Photo 6: Liberty Avenue and Stanwix Street



Reference Photo 7: Street Level at Market Square



Reference Photo 8 - Highrise Level at the Oxford Building

#### **Citizens Bank**

# Highwall Signage City Presentation

### Facade and Sign Calculations - West Facing

#### Facade Square Footage

78,400 SF

#### 2% Signage Allowance

1,568 SF

#### Sign Size

421 SF

**Previous Gateway Health Sign SF** 467 SF

#### **Amount Under Max**

1,147



#### 919.03.M.7 GT and DR Zoning Districts

(c)Only the name of the buildi