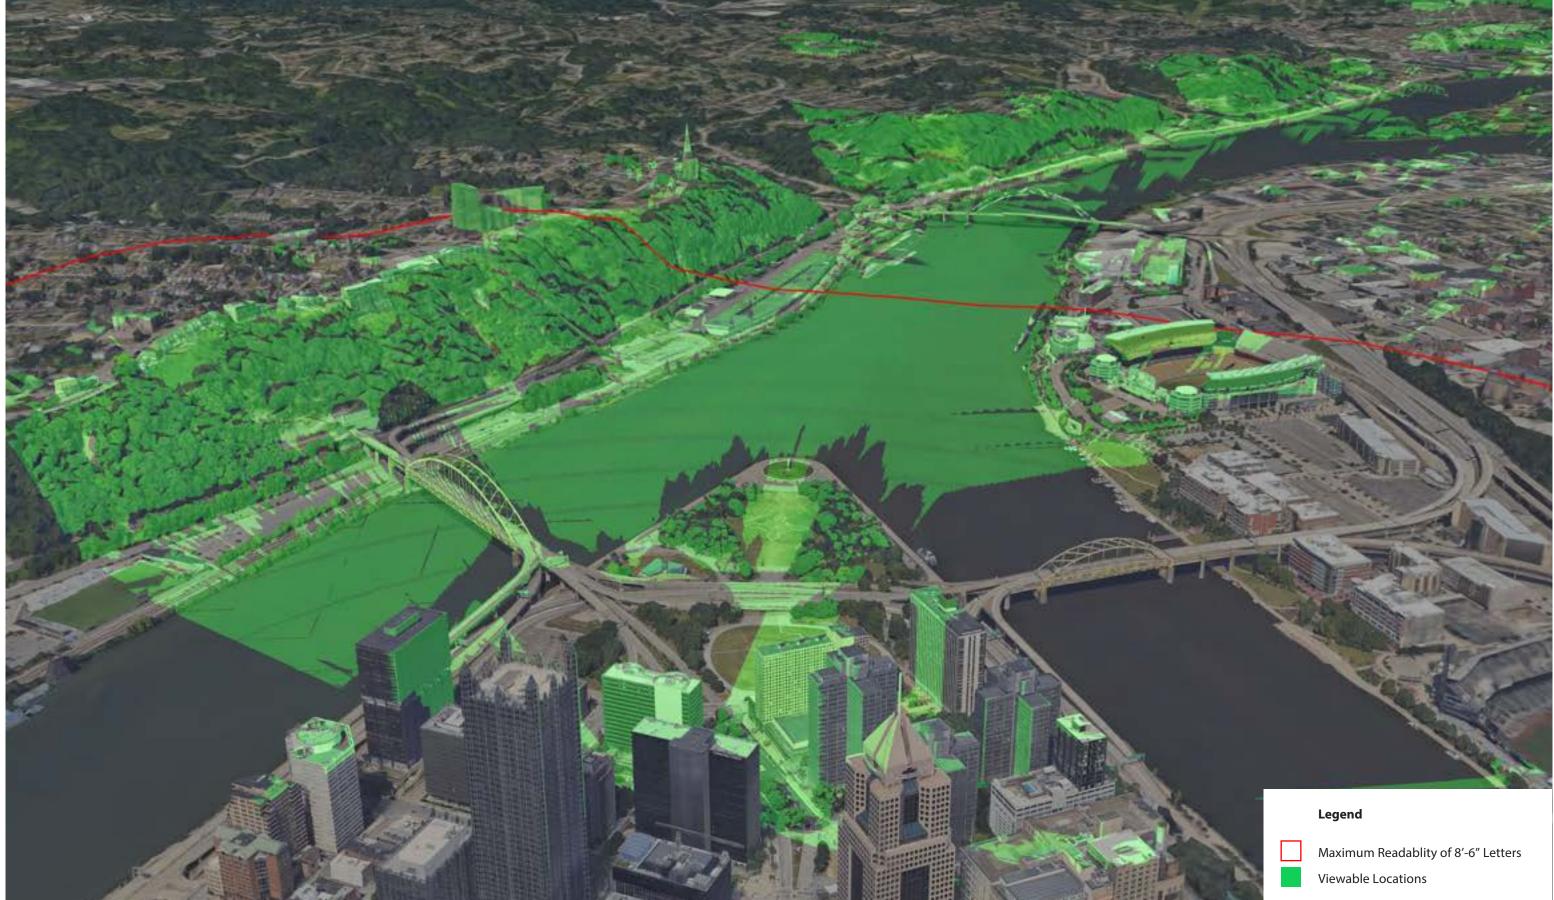

## Visibility Study

Citizens Bank

## Building Views from Sign - West Facing

Citizens Bank