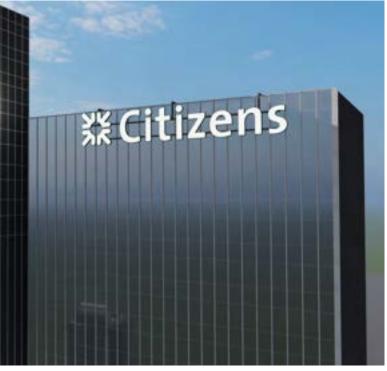

## Day Rendering - West Facing

**Citizens Bank** 

## Day Rendering - East Facing

**Citizens Bank** 

14