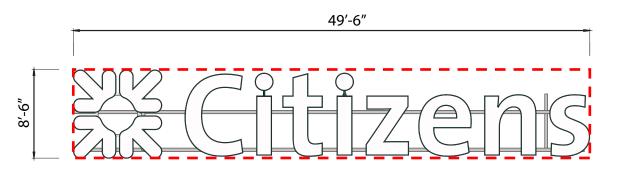

# XX Citizens

#### Sign Size

421 SF

**Previous Gateway Health Sign SF** 467 SF

#### Sign Size

421 SF