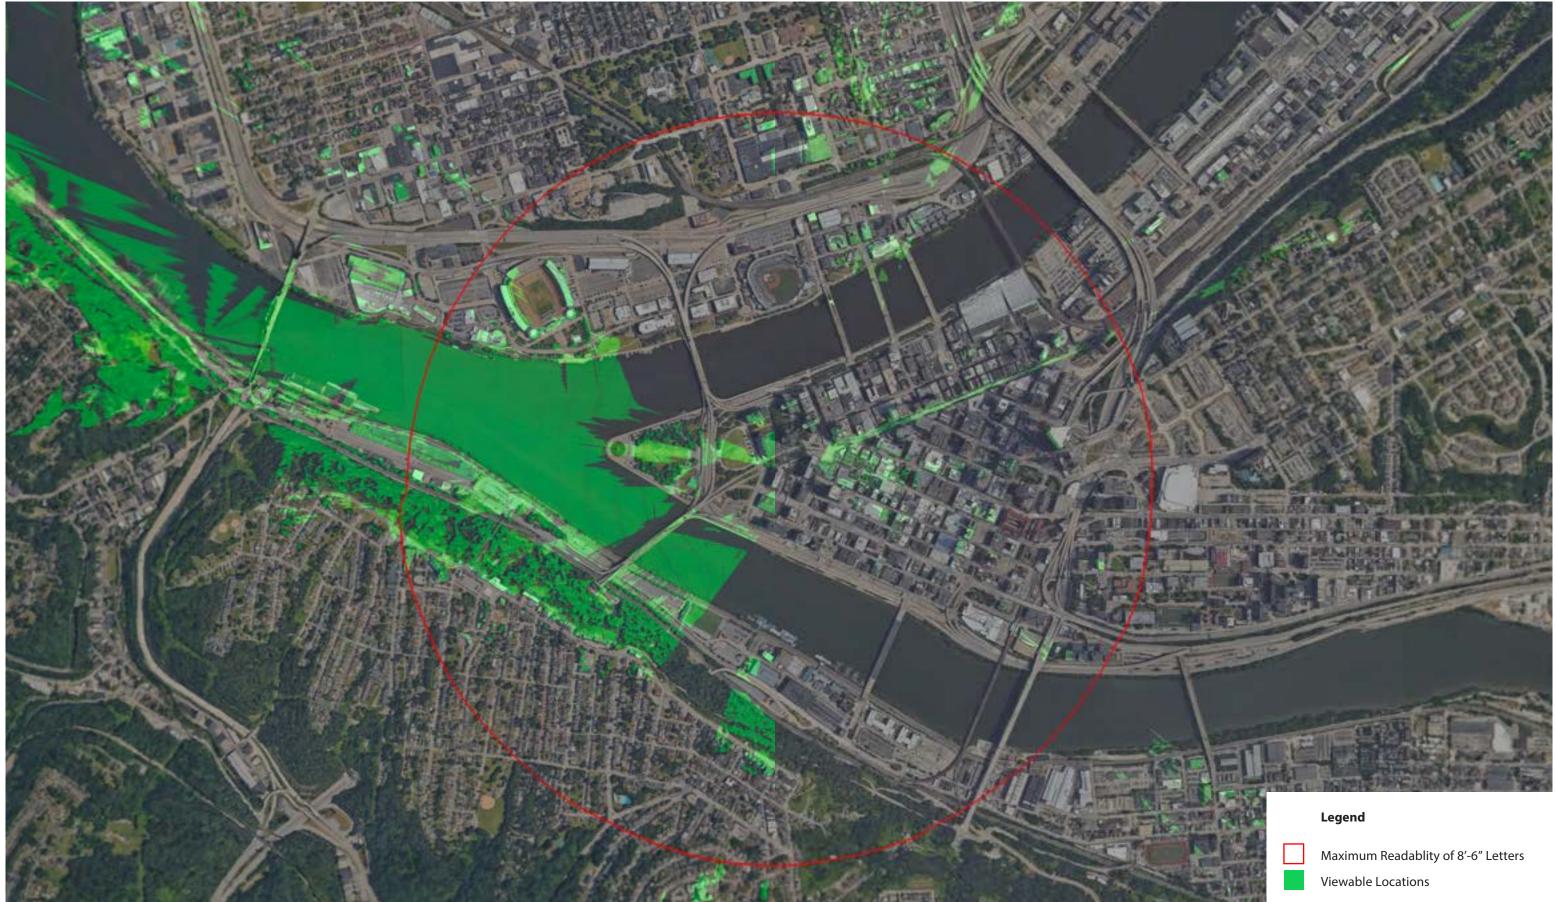

# XX Citizens





# Citizens Bank Highwall Signage Presentation

#### SITE ADDRESS

## Planning Commission Review 12/20/2023

444 Liberty Ave. Pittsburgh, PA 15222 Issued: October 26, 2023

## **KOLANO design**

6026 Centre Avenue Pittsburgh, Pennsylvania 15206-3784

412-661-9000 kolano.com



**KOLANO** design

October 26, 2023

Citizens Bank



#### KOLANOdesign October 26, 2023

## Visibility Study



Citizens Bank

## Building Views from Sign - West Facing



Citizens Bank

## Building Views from Sign - East Facing



Citizens Bank

## Panoramic View From Sign

## West Facing



## East Facing



**Citizens Bank** 

#### Highwall Signage City Presentation

## Viewing Angles



**Reference Photo 1: Northwest to Southwest Corners Inside Acrisure Stadium** 



**Reference Photo 2: Acrisure Stadium Southeast Rotunda** 



**Reference Photo 3: Southside - Carson Street** 



Reference Photo 4: Ft. Pitt/Duquesne Bridge & 279 North Interchange

#### **Citizens Bank**

# Highwall Signage City Presentation

## Viewing Angles



Reference Photo 5: Mount Washington - P.J. McArdle Roadway



Reference Photo 6: Liberty Avenue and Stanwix Street



Reference Photo 7: Street Level at Market Square