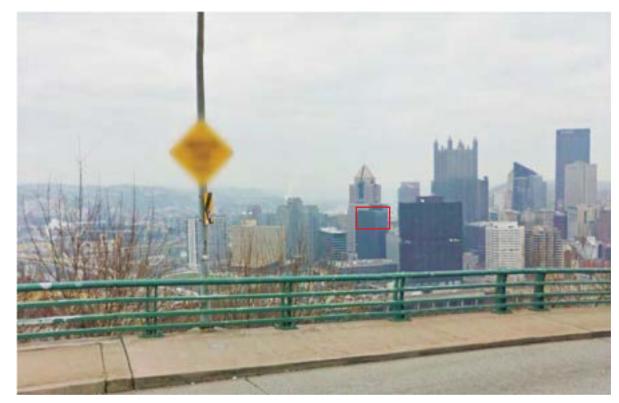

## Viewing Angles

Reference Photo 5: Mount Washington - P.J. McArdle Roadway

Reference Photo 6: Liberty Avenue and Stanwix Street

Reference Photo 7: Street Level at Market Square

Reference Photo 8 - Highrise Level at the Oxford Building