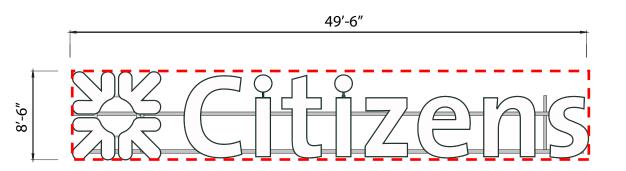

ermit electronic illumination with no motion or animation, and shall be subject to design review and approval by the City Planning Commission. All applications shall include certification that the sign will comply with luminance level standards at the time of application and must certify again that the sign is operating in compliance with the standards prior to issuance of an occupancy permit.



**Citizens Bank** 

#### **Highwall Signage City Presentation**

## Sign Detail - West Facing



**Citizens Bank** 

#### Highwall Signage City Presentation





## Facade and Sign Calculations - East Facing

1039' - 0"

#### Facade Square Footage

78,400 SF

#### 2% Signage Allowance

1,568 SF

#### Sign Size

421 SF

#### Previous Gateway Health Sign SF 467 SF

#### **Amount Under Max**

1,147



#### 919.03.M.7 GT and DR Zoning Districts

(c)Only the name of the building or business shall be mounted higher than forty (40) feet above grade and may face in all directions but shall not be roof mounted nor project above the roof peak or parapet wall, shall not exceed in face area forty (40) square feet or two (2) percent of exposed façade area whichever is larger, shall be limited to four (4) per building, shall include no motion or animation, shall not exceed a luminance of two thousand five hundred (2,500) nits during daylight hours between sunrise and sunset, shall not exceed a luminance of two hundred fifty (250) nits at all other times, shall permit electronic illumination with no motion or animation, and shall be subject to design review and approval by the City Planning Commi