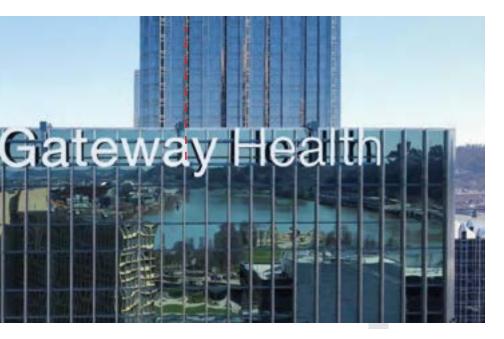

#### Sign Size

421 SF

**Previous Gateway Health Sign SF** 467 SF

#### Previous Gateway Health Sign SF 467 SF