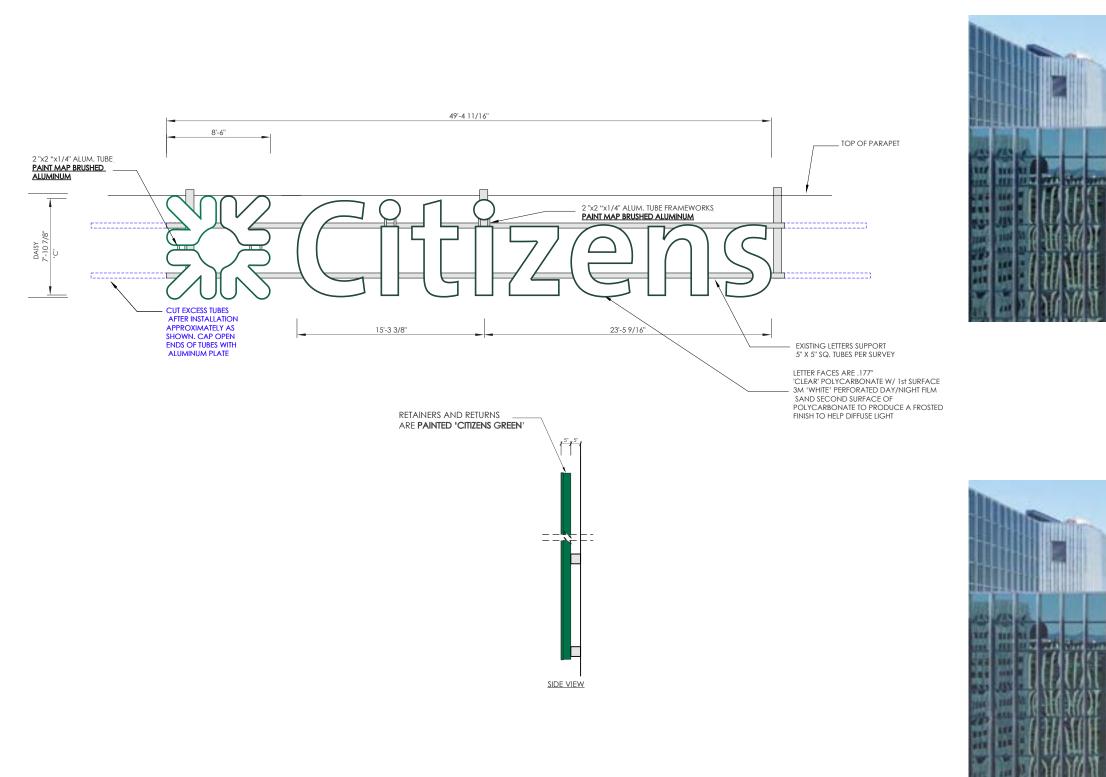

## Sign Detail - West Facing

**Citizens Bank** 

#### Existing structure to be reused