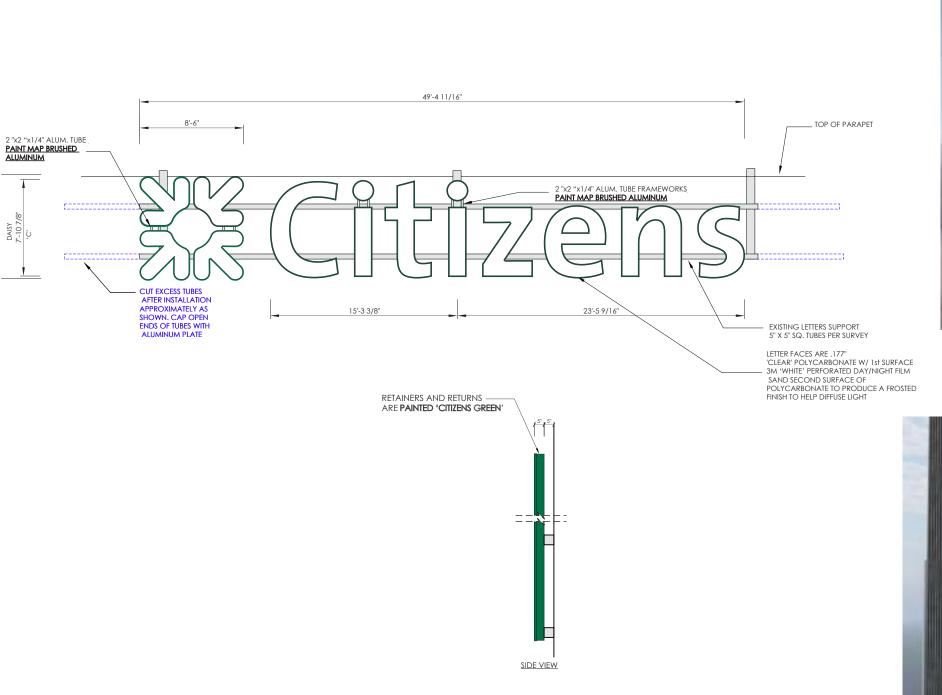

## Sign Detail - West Facing

**Citizens Bank** 

## Sign Detail - East Facing

#### Existing structure to be reused