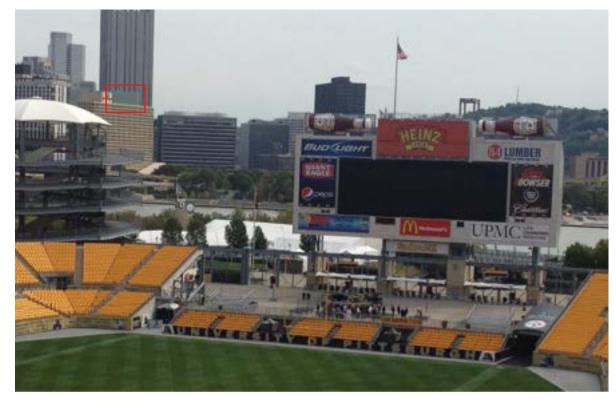

## Viewing Angles

**Reference Photo 1: Northwest to Southwest Corners Inside Acrisure Stadium** 

**Reference Photo 2: Acrisure Stadium Southeast Rotunda** 

**Reference Photo 3: Southside - Carson Street** 