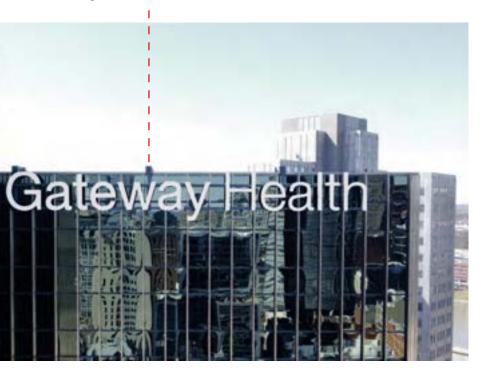

#### Sign Size

421 SF

**Previous Gateway Health Sign SF** 467 SF

#### Previous Gateway Health Sign SF 467 SF