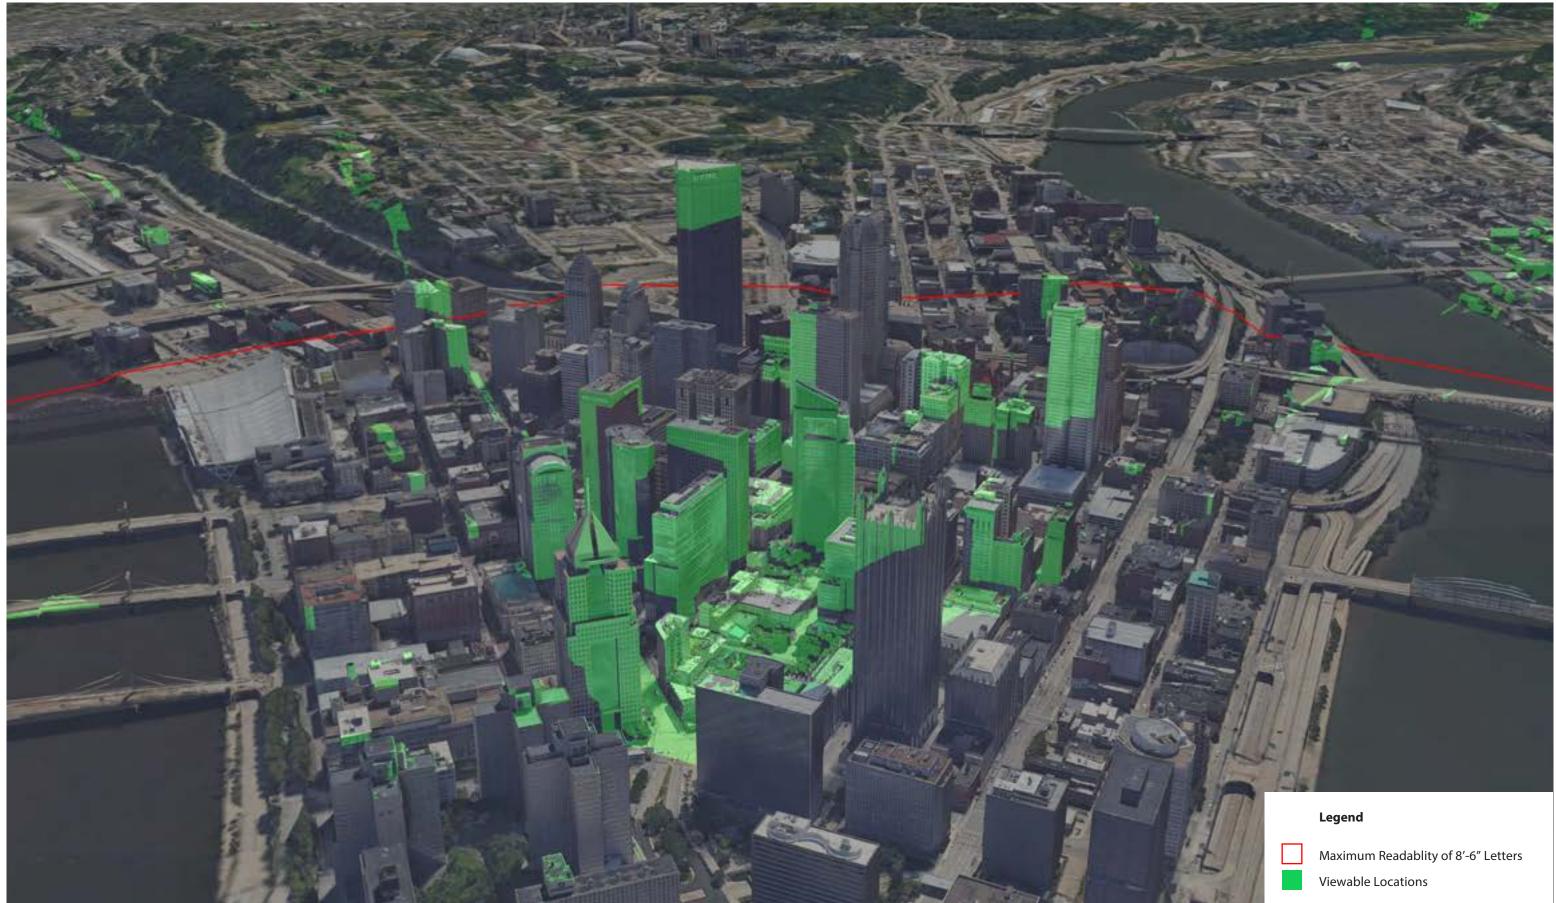

## Visibility Study

Citizens Bank

## Building Views from Sign - East Facing

Citizens Bank