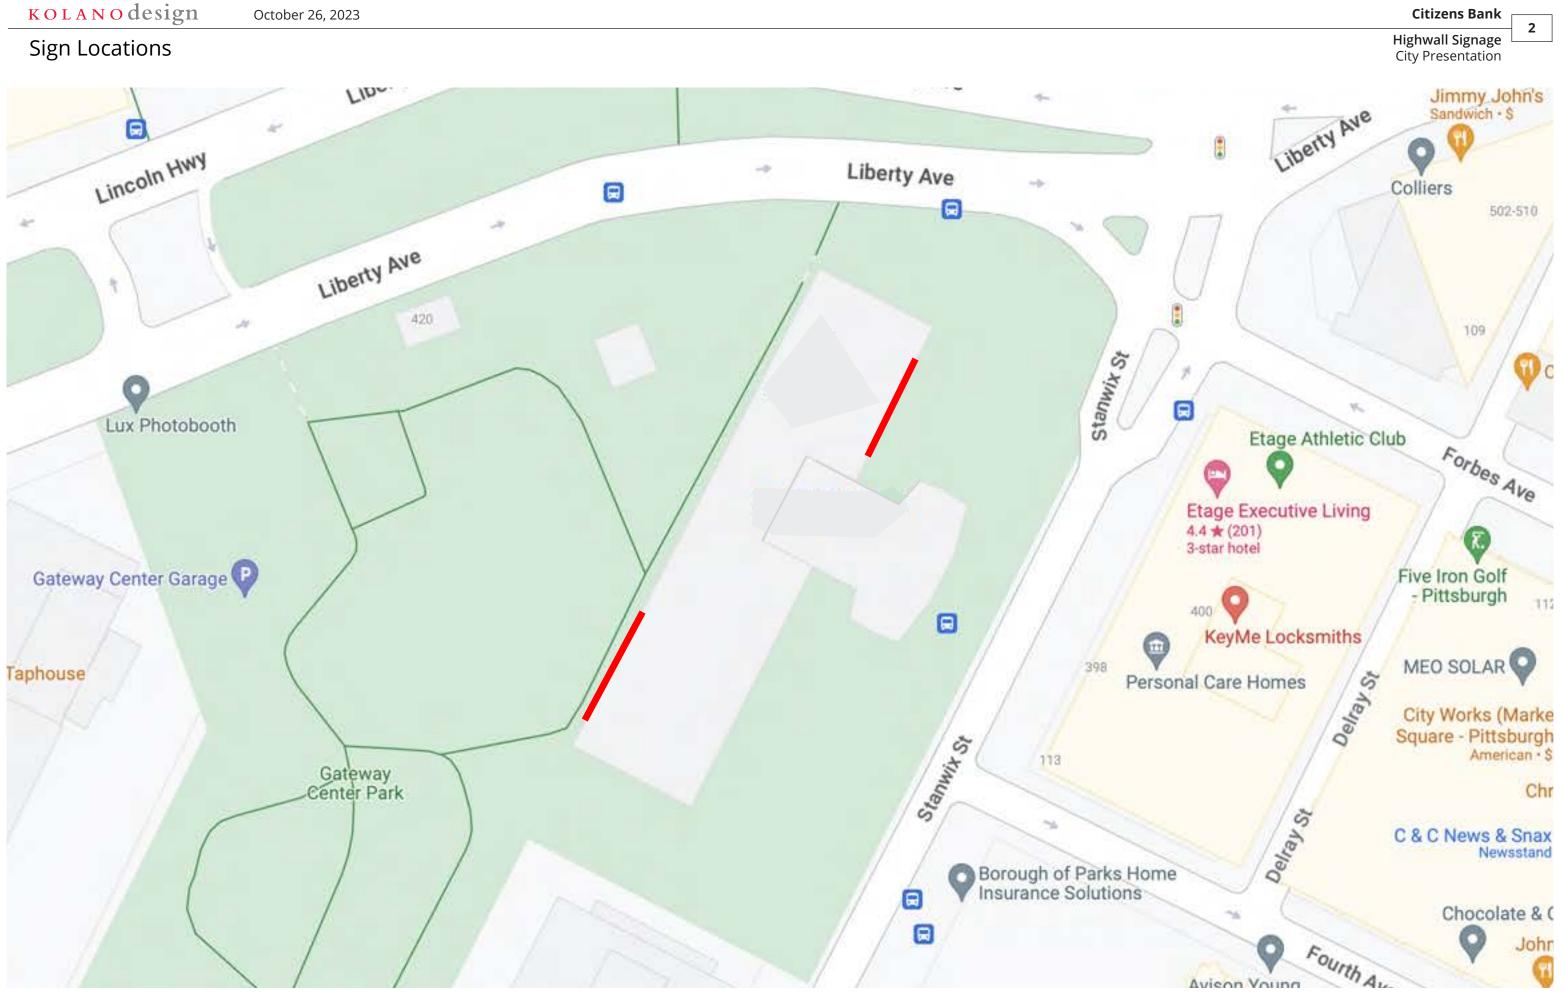

## Visibility Study

Citizens Bank

## Building Views from Sign - West Facing

Citizens Bank

## Building Views from Sign - East Facing

Citizens Bank