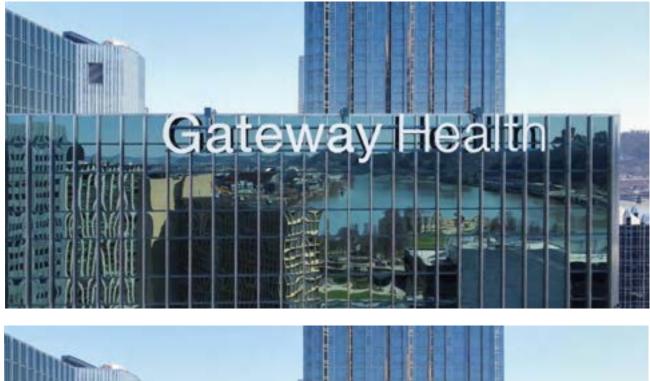

### Facade and Sign Calculations - West Facing

#### Facade Square Footage

78,400 SF

#### 2% Signage Allowance

1,568 SF

#### Sign Size

421 SF

**Previous Gateway Health Sign SF** 467 SF

#### **Amount Under Max**

1,147

## Sign Detail - West Facing

**Citizens Bank** 