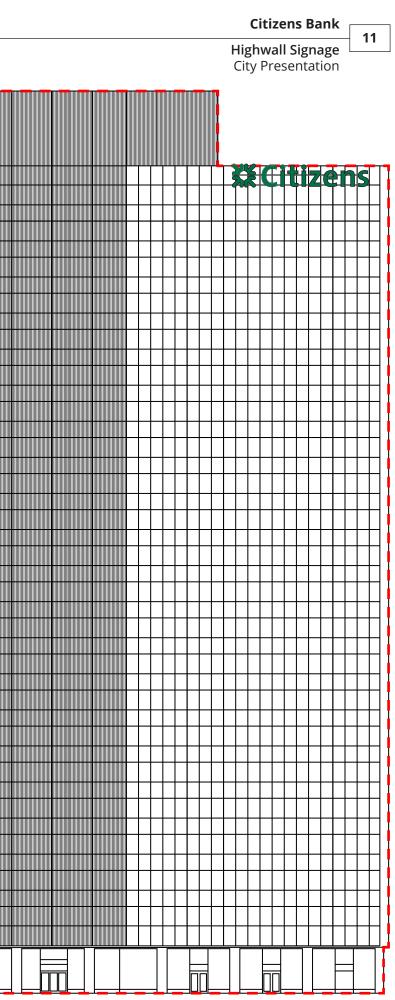

### Facade and Sign Calculations - West Facing

#### Facade Square Footage

78,400 SF

#### 2% Signage Allowance

1,568 SF

#### Sign Size

421 SF

**Previous Gateway Health Sign SF** 467 SF

#### **Amount Under Max**

1,147