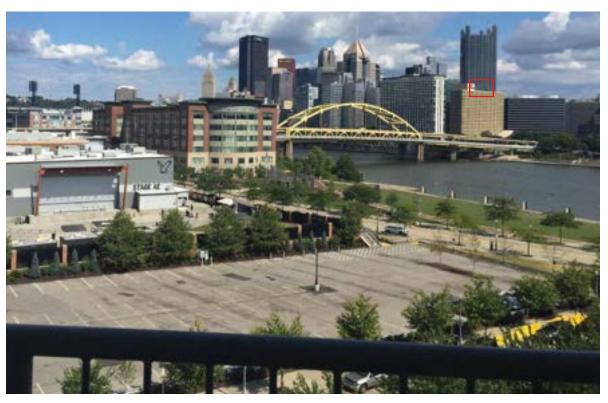

## Viewing Angles

Reference Photo 5: Mount Washington - P.J. McArdle Roadway

Reference Photo 6: Liberty Avenue and Stanwix Street

Reference Photo 7: Street Level at Market Square

Reference Photo 8 - Highrise Level at the Oxford Building