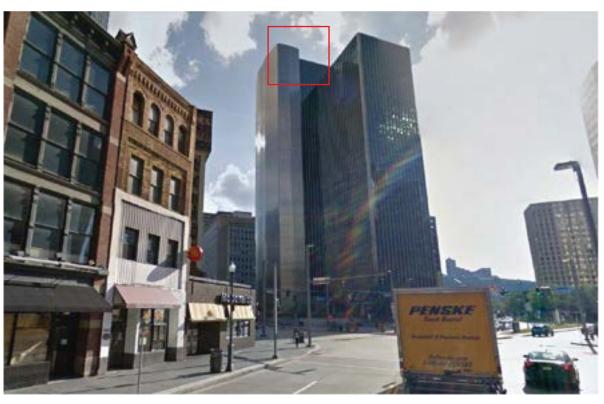

## Viewing Angles

Reference Photo 5: Mount Washington - P.J. McArdle Roadway

Reference Photo 6: Liberty Avenue and Stanwix Street

Reference Photo 7: Street Level at Market Square

Reference Photo 8 - Highrise Level at the Oxford Building