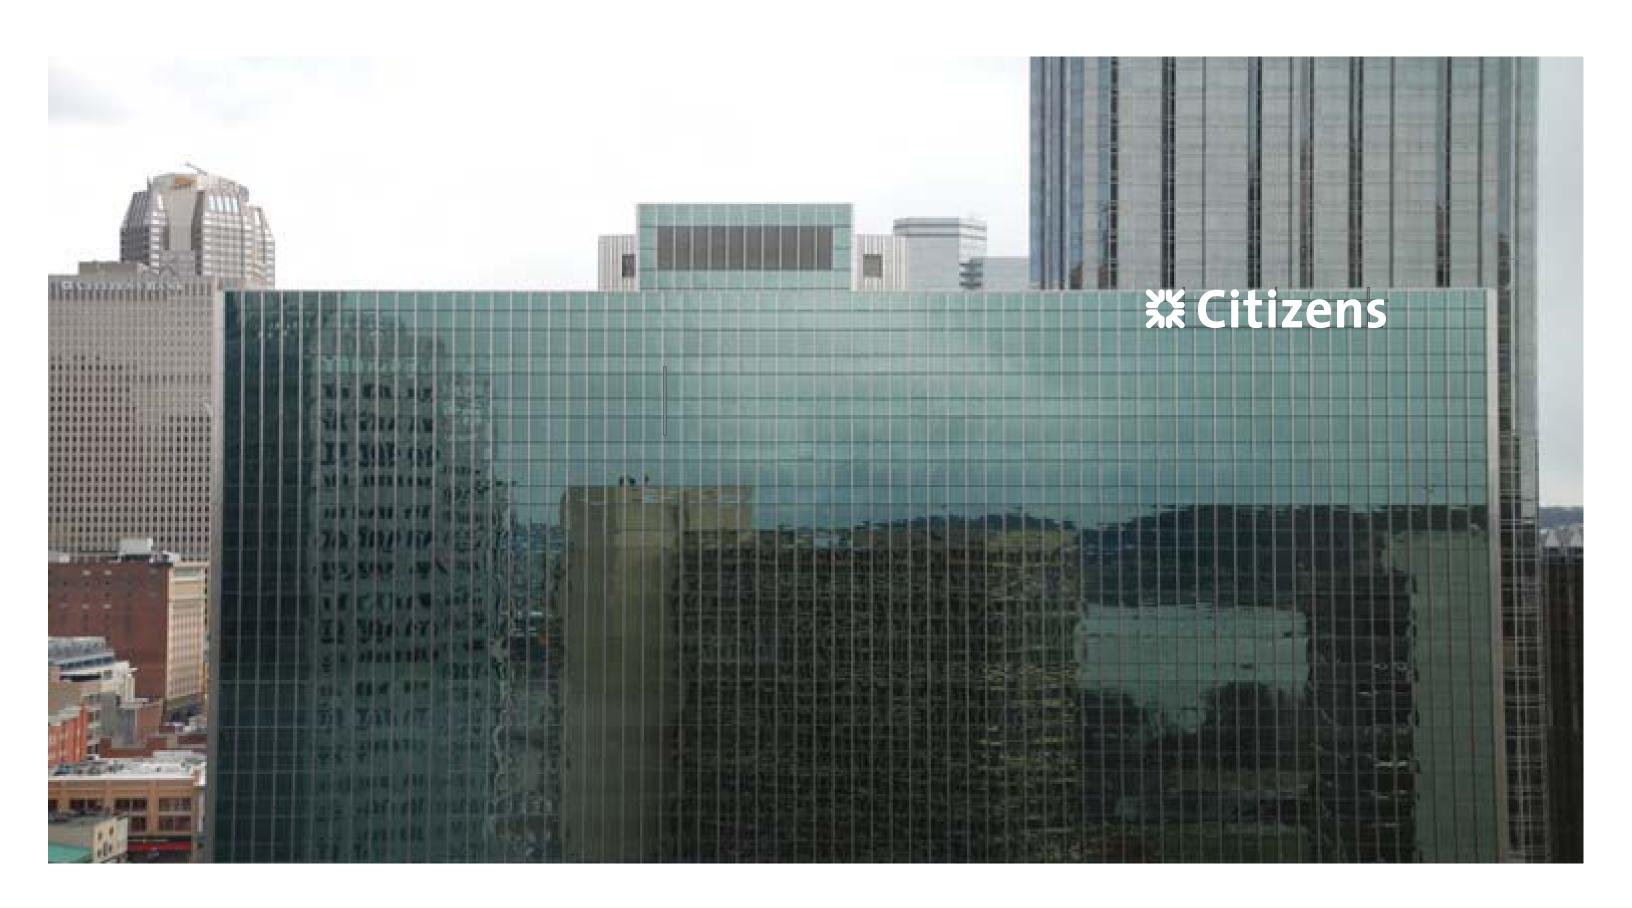

## Visibility Study

Citizens Bank

## Building Views from Sign - West Facing

Citizens Bank

## Building Views from Sign - East Facing

Citizens Bank

## Panoramic View From Sign