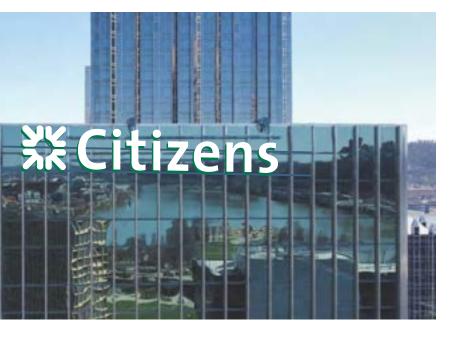

nclude no motion or animation, shall not exceed a luminance of two thousand five hundred (2,500) nits during daylight hours between sunrise and sunset, shall not exceed a luminance of two hundred fifty (250) nits at all other times, shall permit electronic illumination with no motion or animation, and shall be subject to design review and approval by the City Planning Commission. All applications shall include certification that the sign will comply with luminance level standards at the time of application and must certify again that the sign is operating in compliance with the standards prior to issuance of an occupancy permit.



**Citizens Bank** 

#### **Highwall Signage City Presentation**

## Sign Detail - West Facing



**Citizens Bank** 

#### Highwall Signage City Presentation





## Facade and Sign Calculations - East Facing

1039' - 0"

#### Facade Square Footage

78,400 SF

#### 2% Signage Allowance

1,568 SF

#### Sign Size

421 SF

#### Previous Gateway Health Sign SF 467 SF

#### **Amount Under Max**

1,147



#### 919.03.M.7 GT and DR Zoning Districts

(c)Only the name of the building or business shall be mounted higher than forty (40) feet above grade and may face in all directions but shall not be roof mounted nor project above the roof peak or parapet wall, shall not exceed in face area forty (40) square feet or two (2) percent of exposed façade area whichever is larger, shall be limited to four (4) per building, shall include no motion or animation, shall not exceed a luminance of two thousand five hundred (2,500) nits during daylight hours between sunr