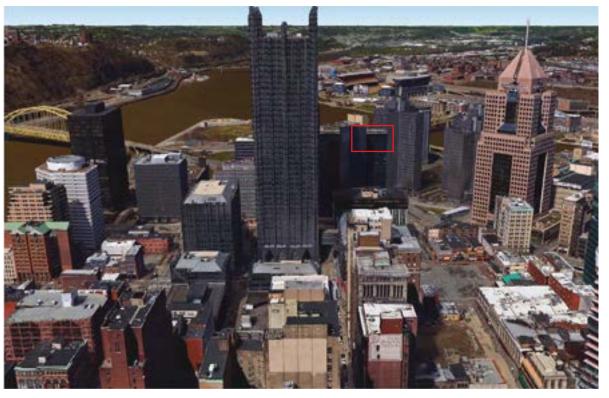

## Visibility Study

Citizens Bank

## Building Views from Sign - West Facing

Citizens Bank

## Building Views from Sign - East Facing

Citizens Bank

## Panoramic View From Sign

## West Facing

## East Facing

**Citizens Bank** 