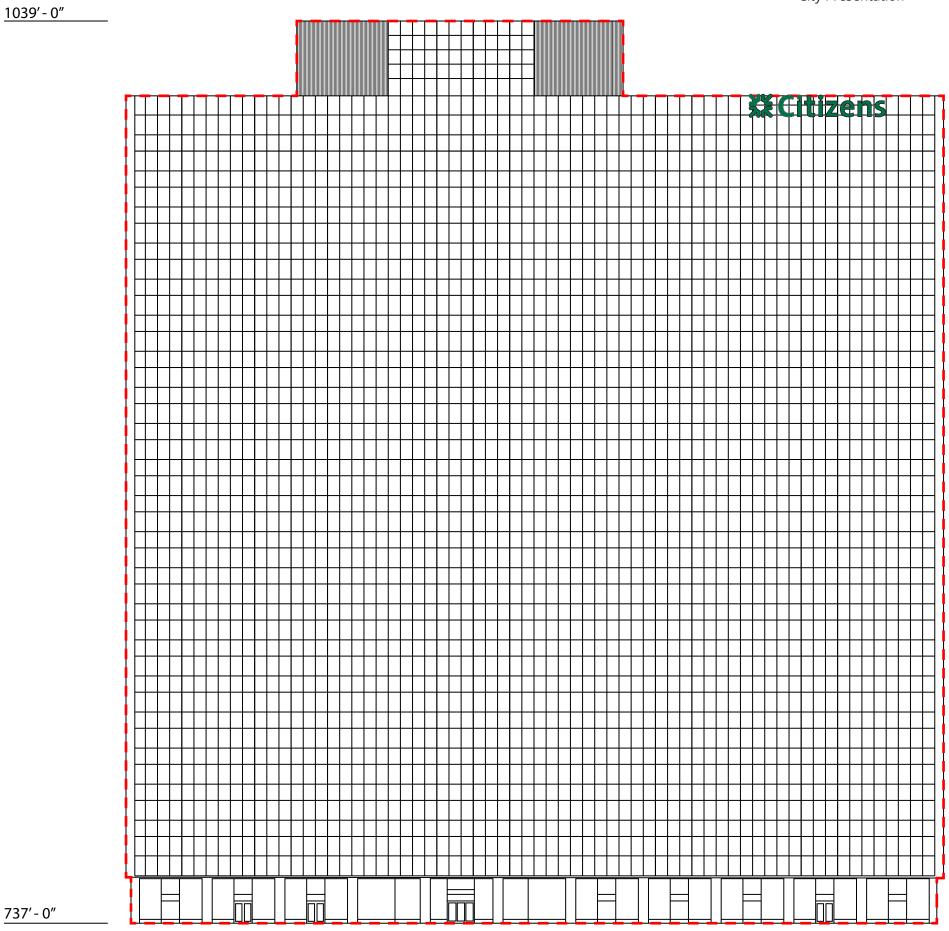

## Facade and Sign Calculations - East Facing

1039' - 0"

#### Facade Square Footage

78,400 SF