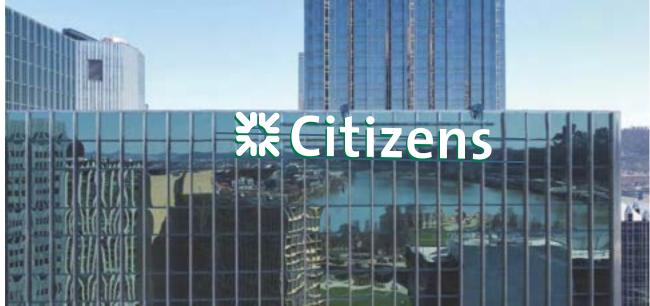

## Facade and Sign Calculations - East Facing

1039' - 0"

#### Facade Square Footage

78,400 SF

#### 2% Signage Allowance

1,568 SF

#### Sign Size

421 SF

#### Previous Gateway Health Sign SF 467 SF

#### **Amount Under Max**

1,147