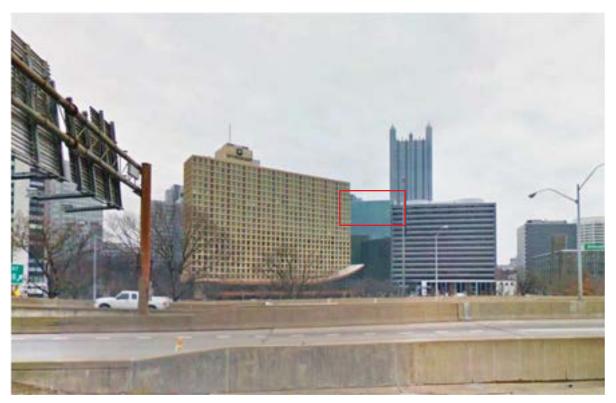

## Viewing Angles

**Reference Photo 1: Northwest to Southwest Corners Inside Acrisure Stadium** 

**Reference Photo 2: Acrisure Stadium Southeast Rotunda** 

**Reference Photo 3: Southside - Carson Street** 

Reference Photo 4: Ft. Pitt/Duquesne Bridge & 279 North Interchange