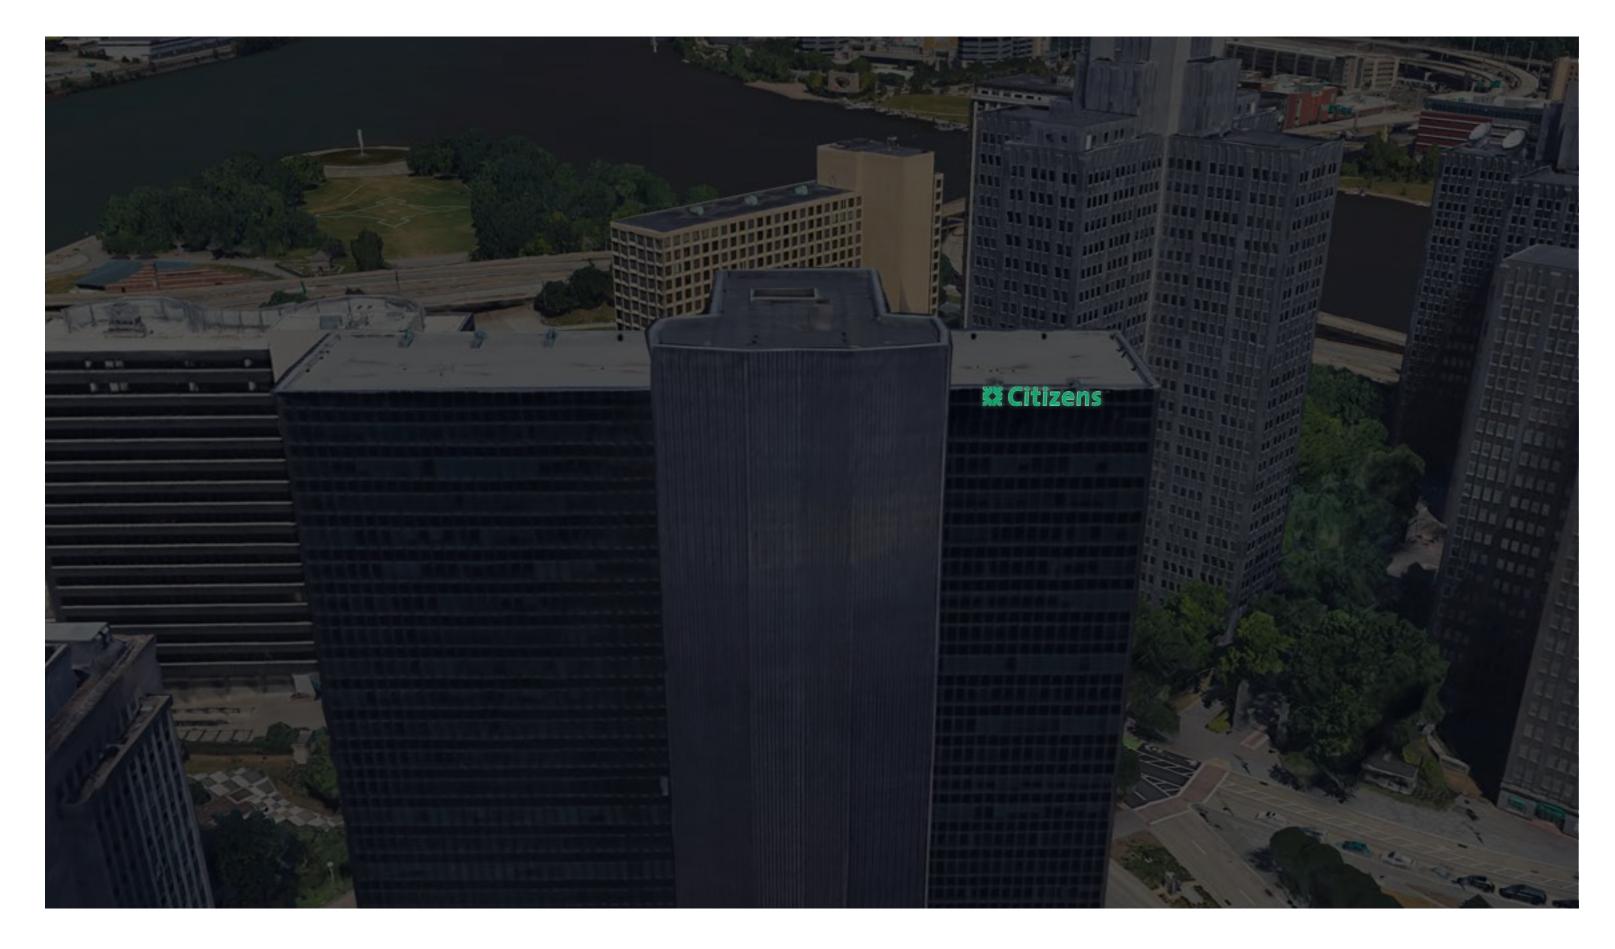

## Day Rendering - West Facing

**Citizens Bank** 

## Day Rendering - East Facing

**Citizens Bank** 

14

## Night Rendering - East Facing

Citizens Bank