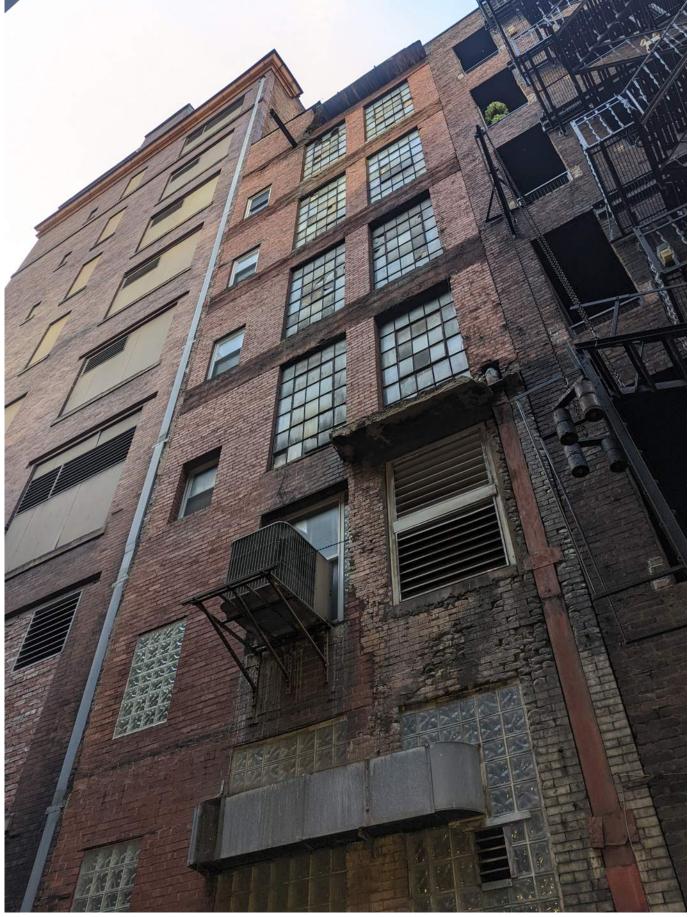

Rear Elevation

Front Elevation

Project Number 22007

Project Name
The Sauer Building Renovation

Tallaasen LLC

<u>Drawing Title</u> Existing Conditions

Issue Date 2/24/23

Sheet Number

Rear:

Replace Egress Door Lower Loading Door to Grade

Roof: Re-Roofing Restore Masonry Parapet at Front Remove Concrete Projection at Rear

Remove penthouse structures

New Rooftop Construction: Private Roof Decks for Top Floor Units New Stair and Elevator Access Structures