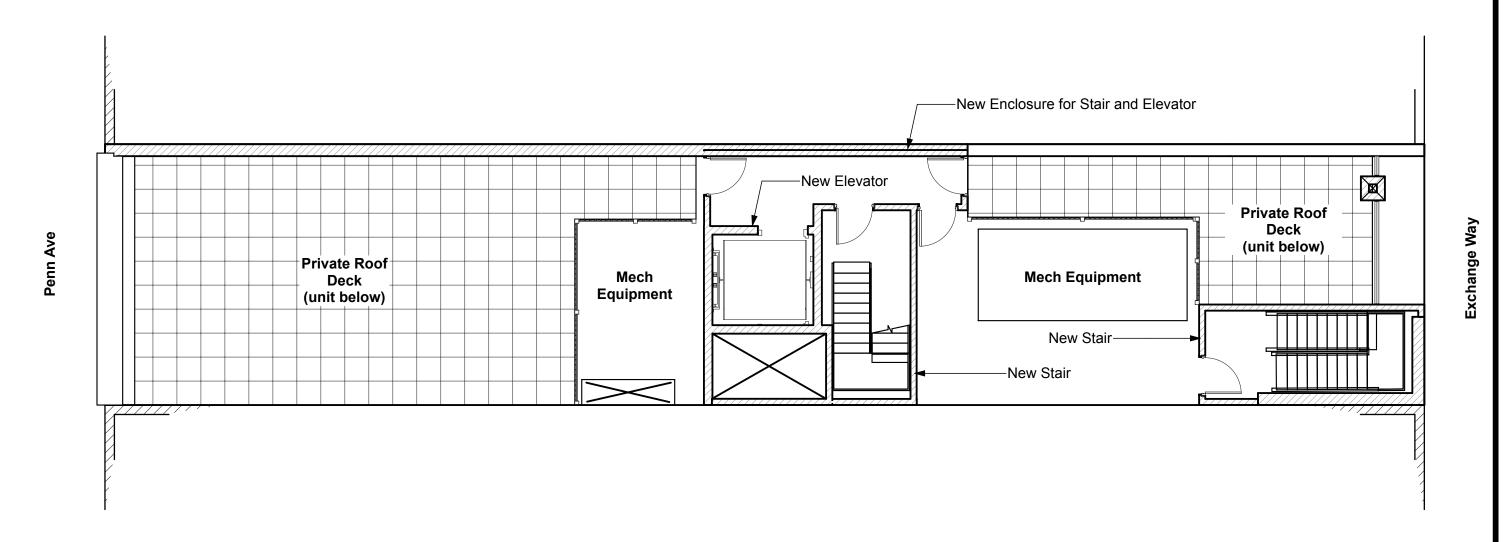

Rear:

Replace Egress Door Lower Loading Door to Grade

Roof: Re-Roofing Restore Masonry Parapet at Front Remove Concrete Projection at Rear

Remove penthouse structures

New Rooftop Construction: Private Roof Decks for Top Floor Units New Stair and Elevator Access Structures

Rooftop Front

Rooftop Rear

Project Name
The Sauer Building
Renovation

Project Number 22007

Tallaasen LLC

Drawing Title
Existing Condition

Issue Date

Sheet Number

Client Tallaasen LLC

Drawing Title
Proposed Roof Pl

<u>Issue Date</u> 2/24/23

Sheet Number

8

Floor Plan - Roof

8 SCALE: 1/8" = 1'-0"