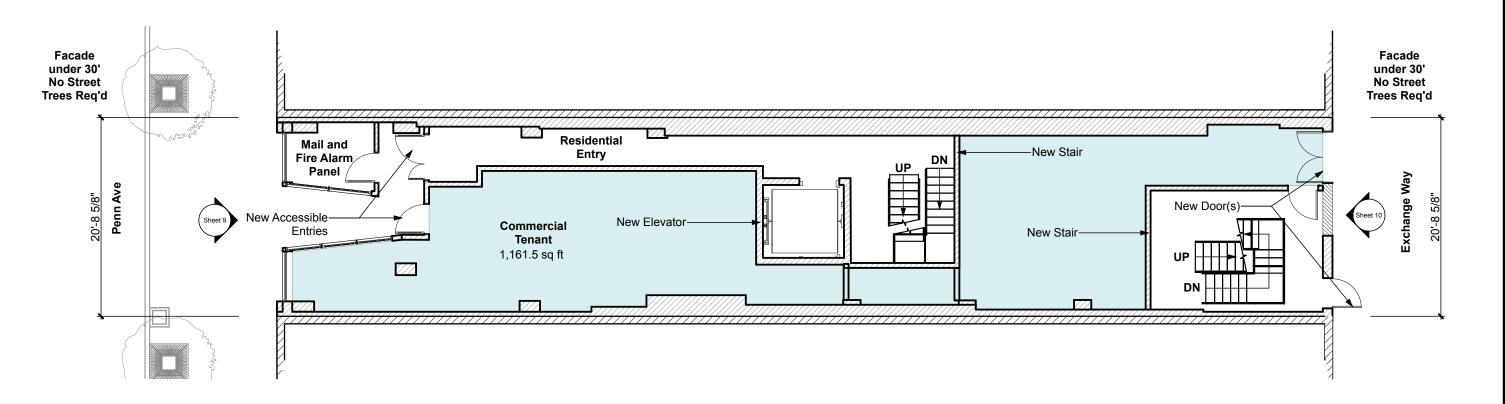

#### **1st Floor**

#### Residential Entry Commercial Tenant Space

1

Floor Plan - Ground Floor

SCALE: 1" = 10'

0 5' 10'

Project Name
The Sauer Building Renovation

Project Number

Client Tallaasen LLC

Drawing Title
Proposed First Floor

Issue Date 2/24/23

Sheet Number

- (1) 1-Bedroom (1) 2-Bedroom