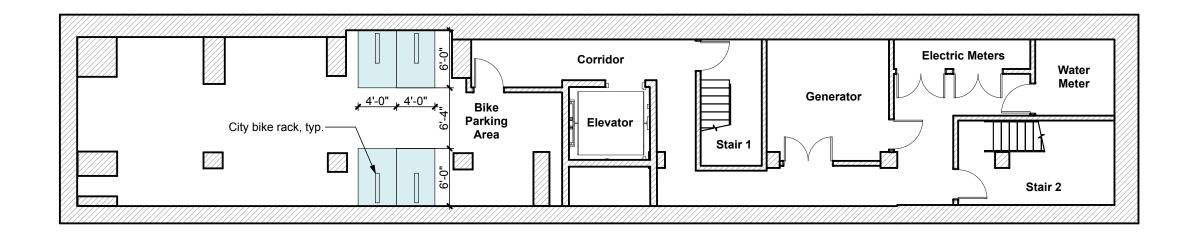

#### **Basement**

## Utility Bike Parking - 4 (4'x6') Spaces to Accommodate 8 Bicycles

1

Floor Plan - A Floor

SCALE: 1" = 10'

0 5' 10'

<u>Drawing Title</u> Basement Plan - Bi Parking

The Sauer Building

**Project Number** 