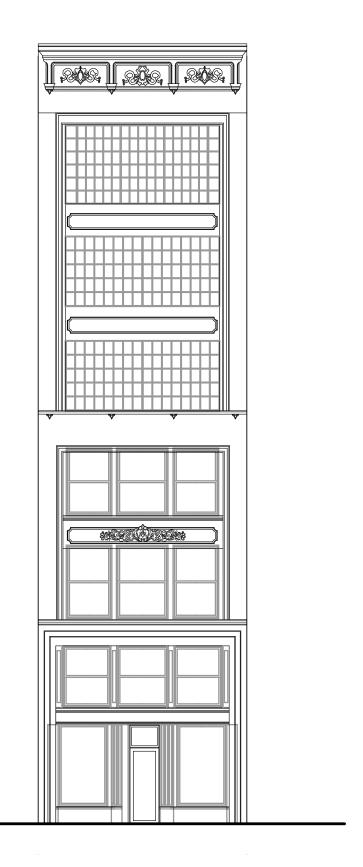

Rear Elevation

Front Elevation

Project Number 22007

Project Name
The Sauer Building Renovation

Tallaasen LLC

<u>Drawing Title</u> Existing Conditions

Issue Date 2/24/23

Sheet Number

**Entry Vestibule** 

Rear Egress & Commercial Tenant Loading

Exterior Scope Note - all work to be per NPS Standard

Front:

Revised Entry for Accessibility New Gate Hardware for Accessibility Clean and Restore Mosaic

Rear:

Replace Egress Door Lower Loading Door to Grade

Roof: Re-Roofing Restore Masonry Parapet at Front Remove Concrete Projection at Rear

Remove penthouse structures

New Rooftop Construction: Private Roof Decks for Top Floor Units New Stair and Elevator Access Structures