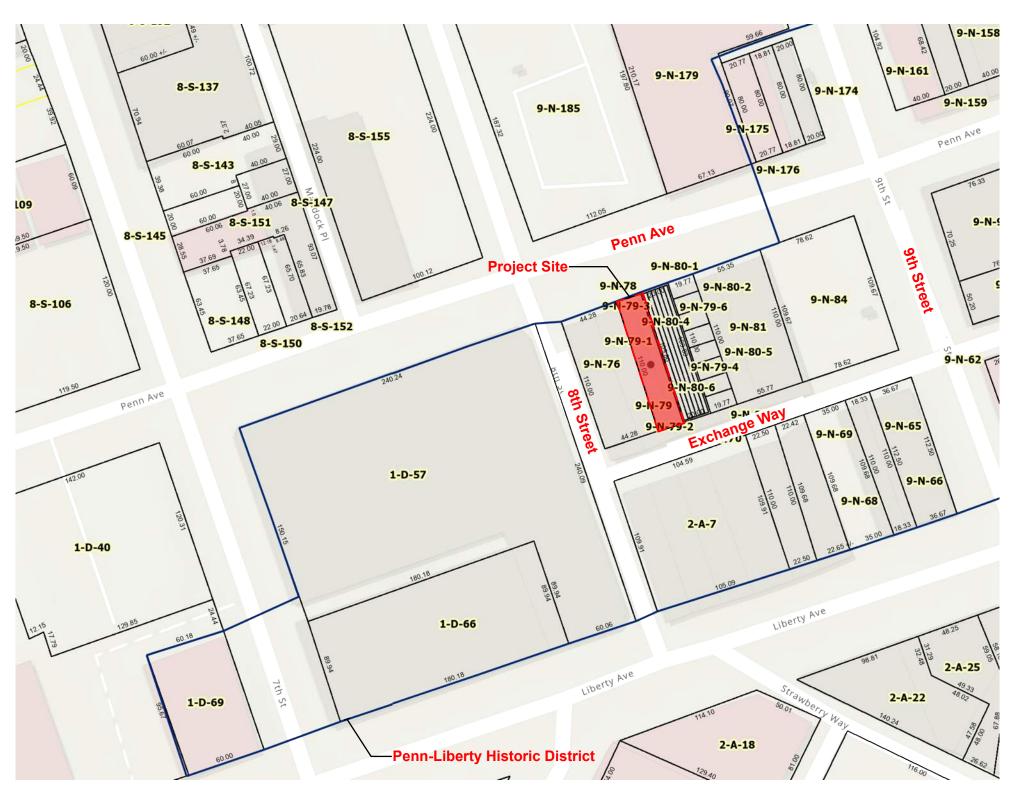

#### **General Zoning Info**

Site Address: 804 Penn Avenue Pittsburgh, PA 15222

Parcel Number: 9-N-78

Zoning District:
Golden Triangle (C)
Penn-Liberty Historic District

Proposed Uses: 1st Floor Retail 12 Apartment Units Roof Deck

Parking Required: 4 Bike Spaces (Residential)

No Car Parking to be Provided Parking Reduction Zone - 100%

Lot Area = 2,200 SF 20 Units By Right 12 Units Proposed Project Name
The Sauer Building Renovation

Project Number

Client Tallaasen LLC

<u>Drawing Title</u> Site Map & Zoning Overlay

Issue Date

Sheet Number

Front:
Masonry Cleaning
Masonry Restoration
Window Rehab
New Entry Doors

Rear:
Masonry Cleaning
Masonry Rehab
Window Rehab
Window Replacement