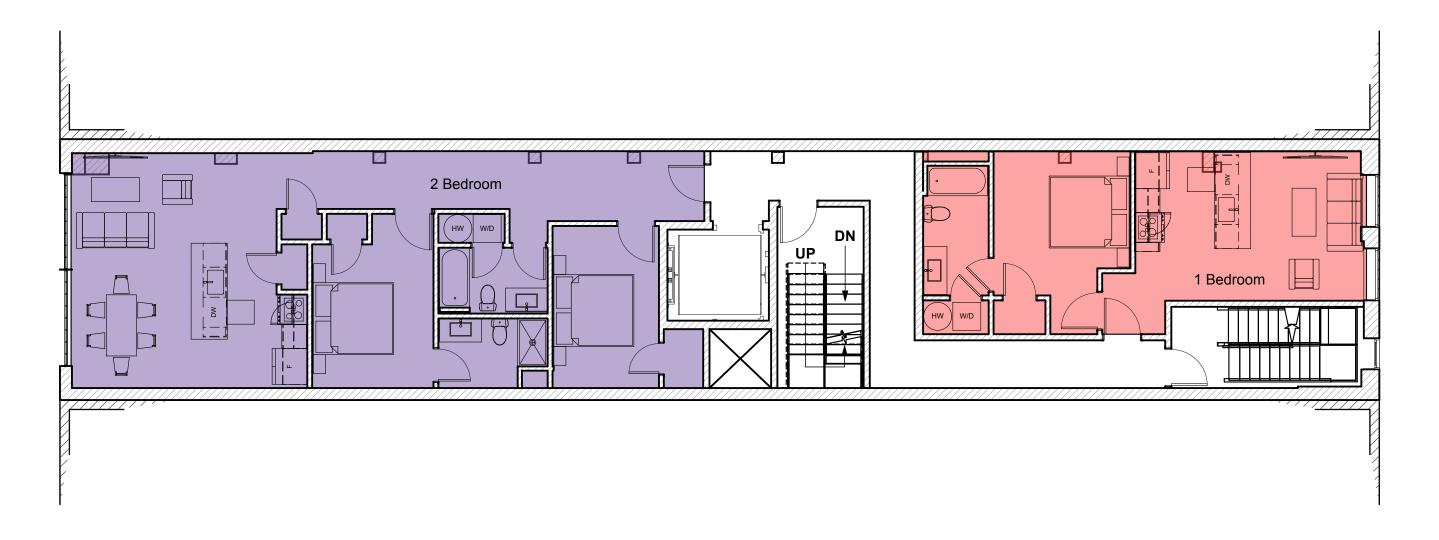

#### 6 of Each Type, 12 Total Units

Typical Floor Plan 2-7

SCALE: 1/8" = 1'-0"

Tallaasen LLC

The Sauer Building

Sheet Number

The Sauer Building Renovation

Project Number 22007