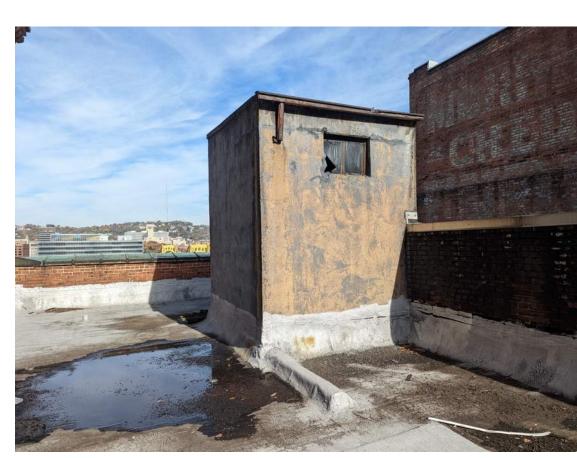

Rear:

Replace Egress Door Lower Loading Door to Grade

Roof: Re-Roofing Restore Masonry Parapet at Front Remove Concrete Projection at Rear

Remove penthouse structures

New Rooftop Construction: Private Roof Decks for Top Floor Units New Stair and Elevator Access Structures