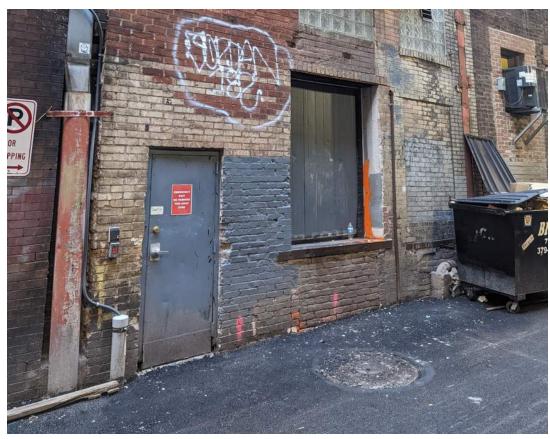

**Entry Vestibule** 

Rear Egress & Commercial Tenant Loading

Exterior Scope Note - all work to be per NPS Standard

Front:

Revised Entry for Accessibility New Gate Hardware for Accessibility Clean and Restore Mosaic

Rear:

Replace Egress Door Lower Loading Door to Grade

Roof: Re-Roofing Restore Masonry Parapet at Front Remove Concrete Projection at Rear

Remove penthouse structures

New Rooftop Construction: Private Roof Decks for Top Floor Units New Stair and Elevator Access Structures