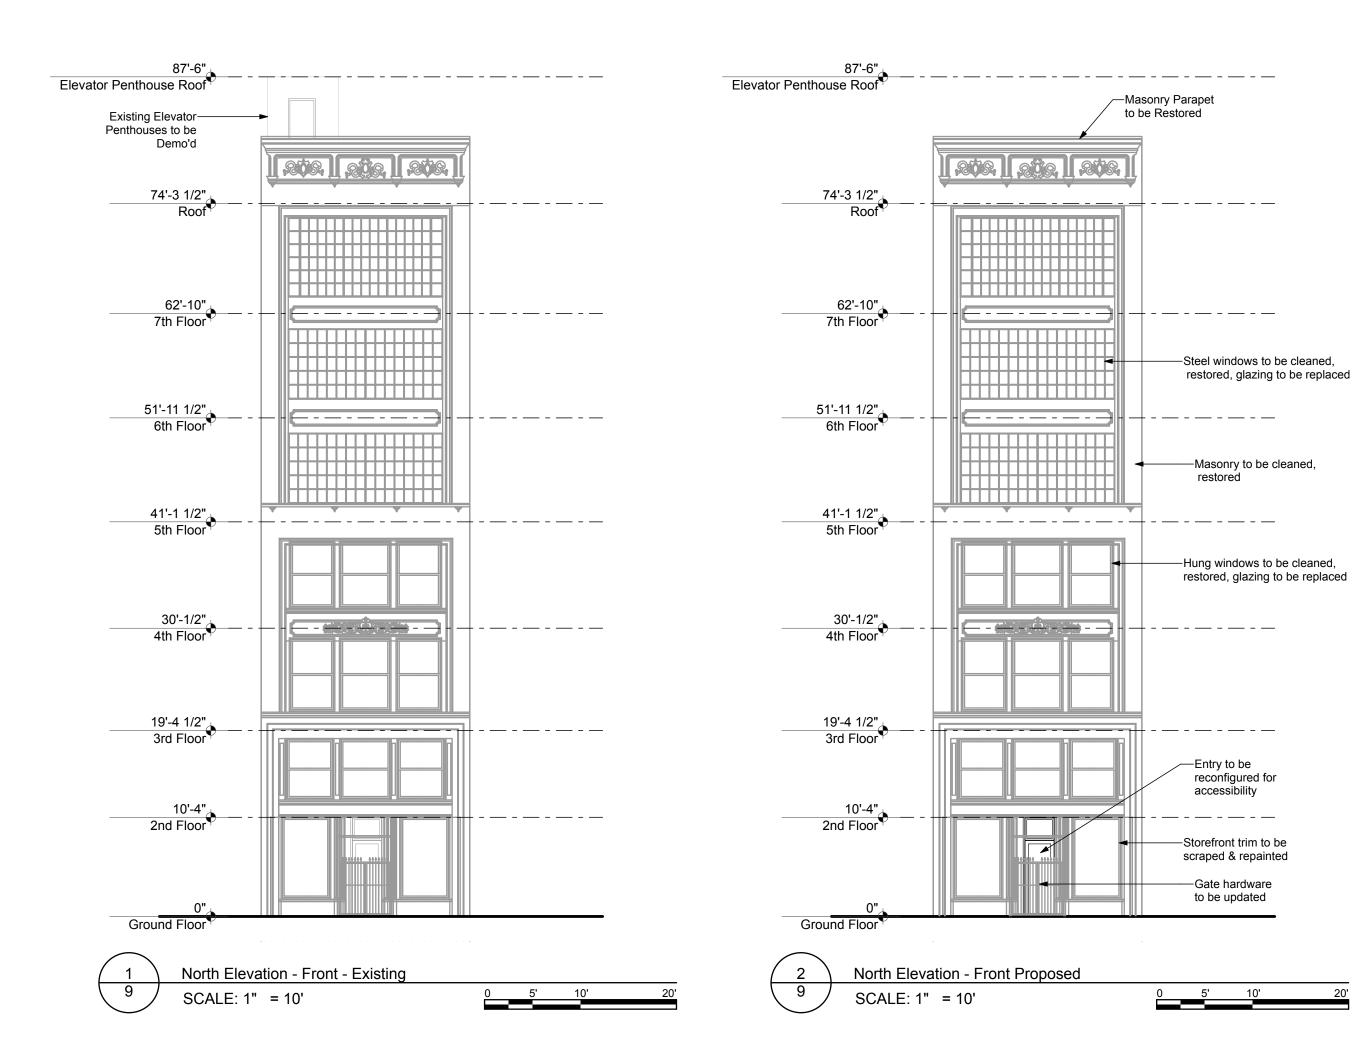

Project Number

Client Tallaasen LLC

<u>Drawing Title</u> Site Map & Zoning Overlay

Issue Date

Sheet Number

Front:
Masonry Cleaning
Masonry Restoration
Window Rehab
New Entry Doors

Rear:
Masonry Cleaning
Masonry Rehab
Window Rehab
Window Replacement

Rear Elevation

Front Elevation

Project Number 22007

Project Name
The Sauer Building Renovation

Tallaasen LLC

<u>Drawing Title</u> Existing Conditions

Issue Date 2/24/23

Sheet Number

**Entry Vestibule** 

Rear Egress & Commercial Tenant Loading

Exterior Scope Note - all work to be per NPS Standard

Front:

Revised Entry for Accessibility New Gate Hardware for Accessibility Clean and Restore Mosaic

Rear:

Replace Egress Door Lower Loading Door to Grade

Roof: Re-Roofing Restore Masonry Parapet at Front Remove Concrete Projection at Rear

Remove penthouse structures

New Rooftop Construction: Private Roof Decks for Top Floor Units New Stair and Elevator Access Structures