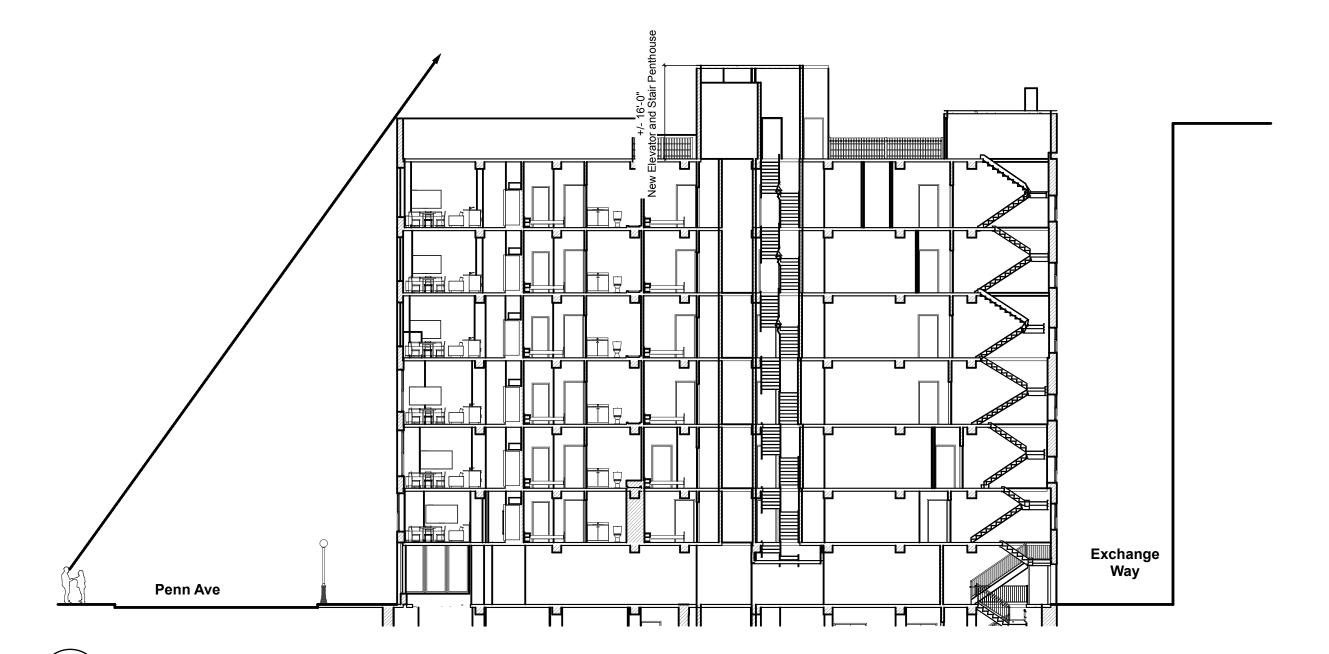

Tallaasen LLC

Issue Date

Sheet Number

Project Name
The Sauer Building Renovation

Project Number 22007

<u>Client</u> Tallaasen LLC

<u>Drawing Title</u> Site Line Diagram

<u>Issue Date</u> 2/24/23

Sheet Number

Sneet Numb

12

12

S-02 Building Section

0 8' 16' 32'