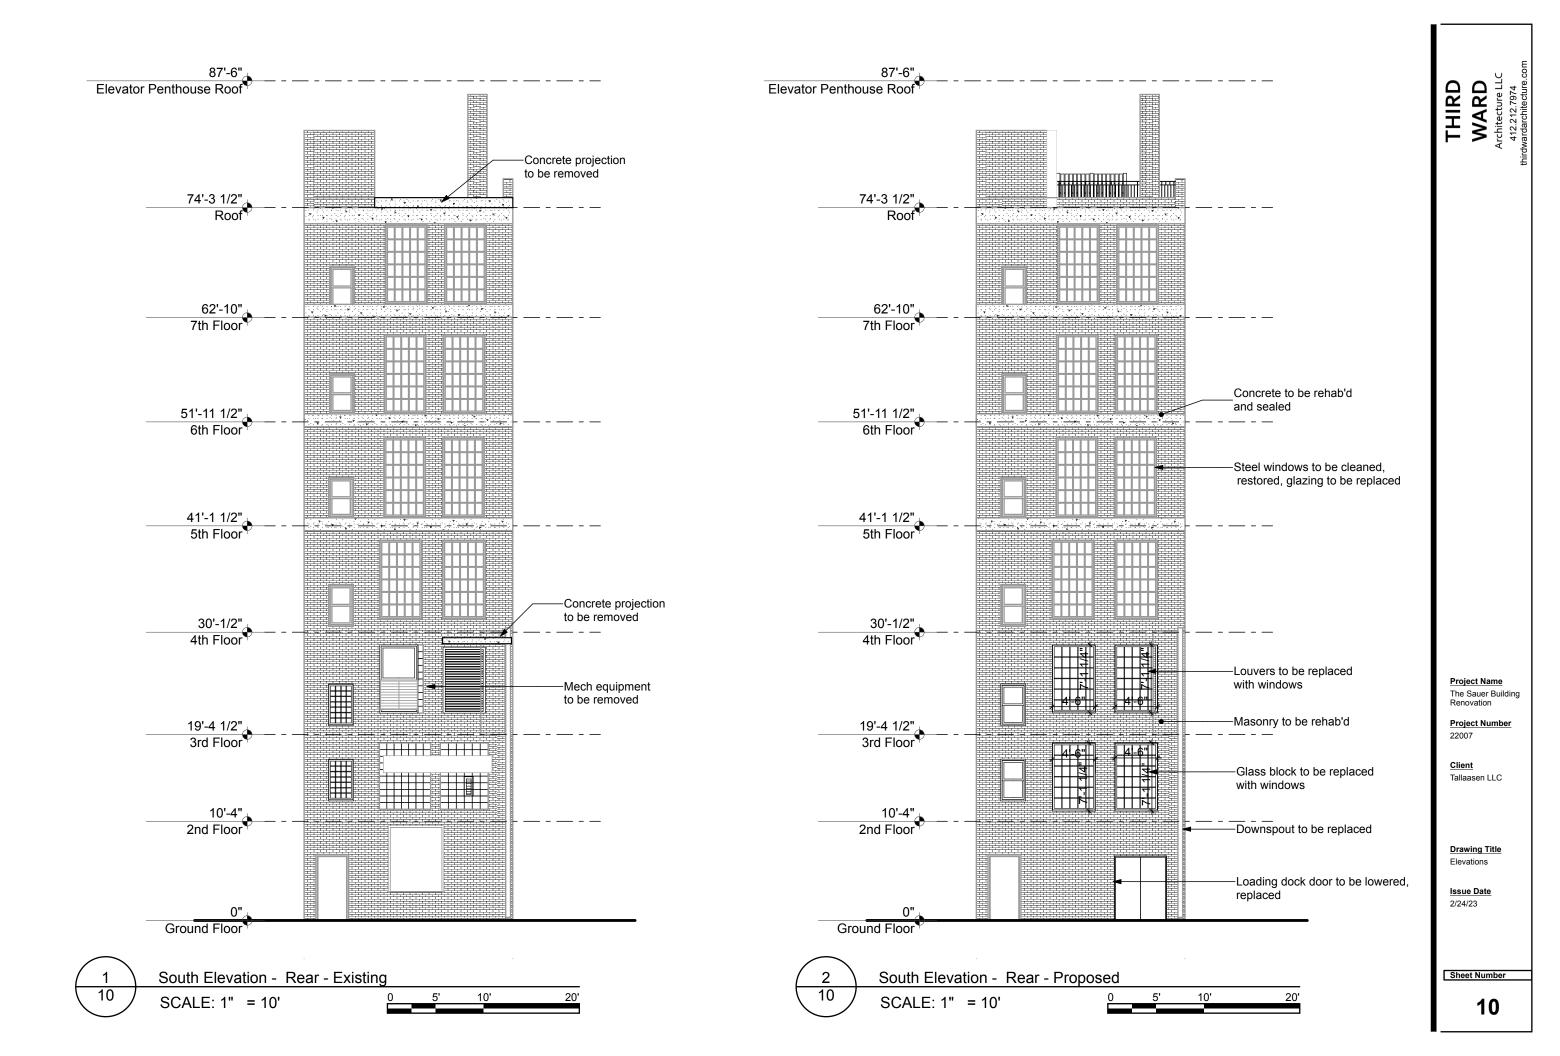

Project Number

Client Tallaasen LLC

<u>Drawing Title</u> Site Map & Zoning Overlay

Issue Date

Sheet Number

Front:
Masonry Cleaning
Masonry Restoration
Window Rehab
New Entry Doors

Rear:
Masonry Cleaning
Masonry Rehab
Window Rehab
Window Replacement

Rear Elevation

Front Elevation

Project Number 22007

Project Name
The Sauer Building Renovation

Tallaasen LLC

<u>Drawing Title</u> Existing Conditions

Issue Date 2/24/23

Sheet Number

Rear:

Replace Egress Door Lower Loading Door to Grade

Roof: Re-Roofing Restore Masonry Parapet at Front Remove Concrete Projection at Rear

Remove penthouse structures

New Rooftop Construction: Private Roof Decks for Top Floor Units New Stair and Elevator Access Structures