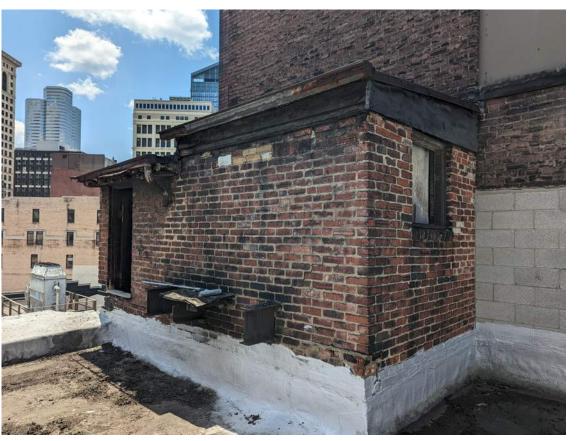

Rear:

Replace Egress Door Lower Loading Door to Grade

Roof: Re-Roofing Restore Masonry Parapet at Front Remove Concrete Projection at Rear

Remove penthouse structures

New Rooftop Construction: Private Roof Decks for Top Floor Units New Stair and Elevator Access Structures