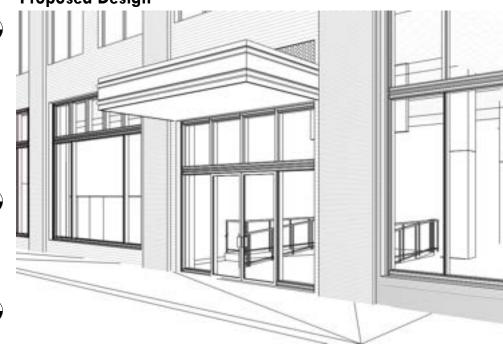

## **Proposed Design**

New Storefront in Existing Opening, edge of Existing Floor extends below T.O.

Storefront. Mullion profiles to match previously approved historic-styled profiles proposed for other street-level storefronts