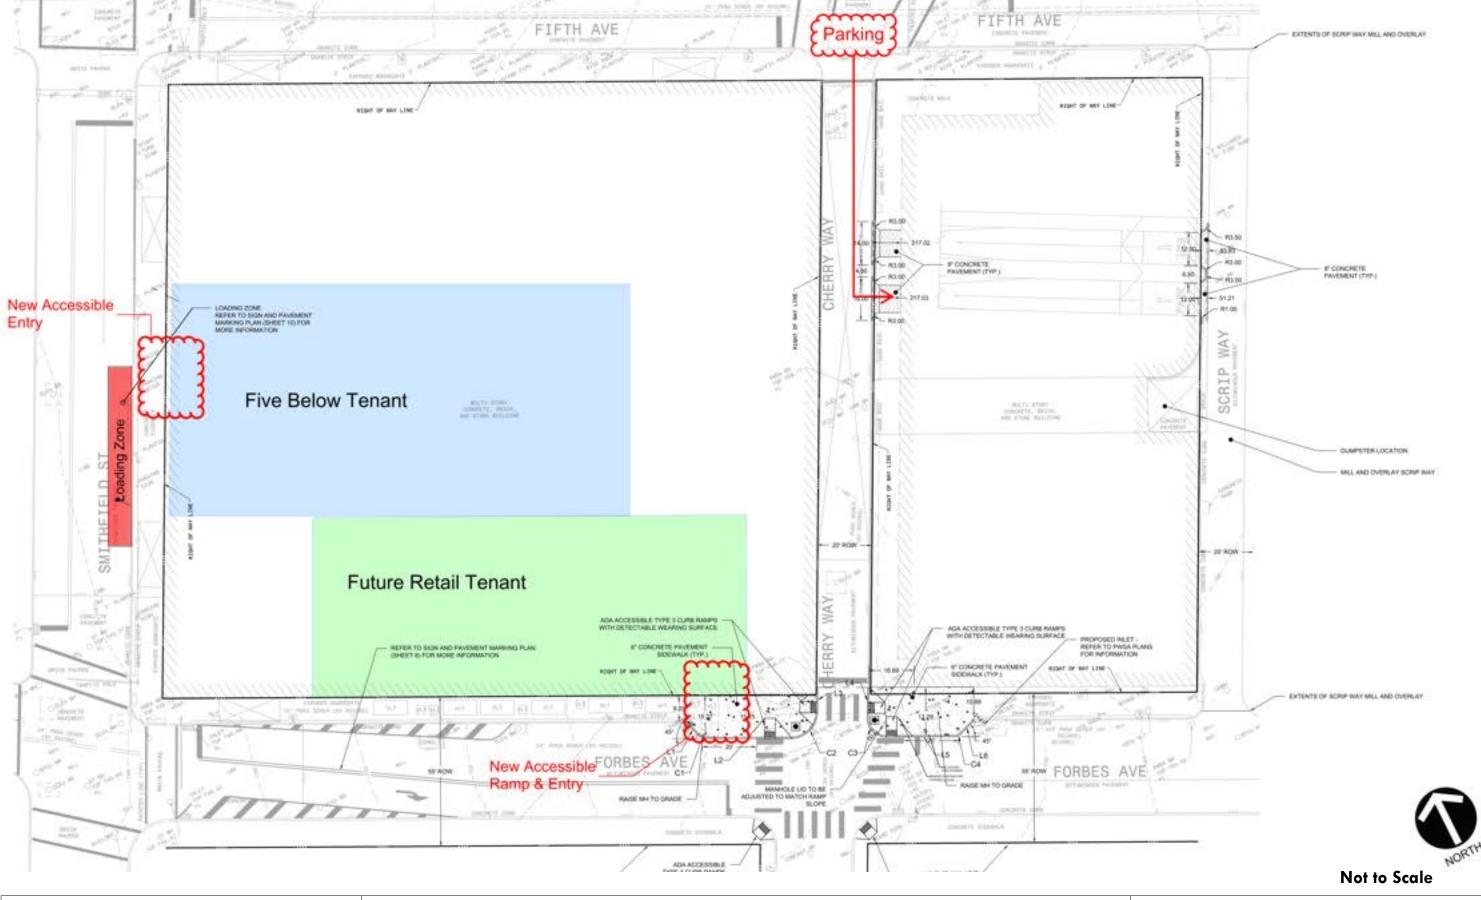

# **Project Overview:**

Address: Smithfield St & Forbes Ave, Pittsburgh, PA 15219

Zoning District: GT-A

Area: 13,620 SF

This project is for replacing an existing building entry on Smithfield Street with new accessible storefront for first floor tenant and a new building entry and exterior ramp at Forbes Avenue for accessible entrance for future first floor/mezzanine tenant. Project also includes proposed signage for second floor tenant. Sign permit by others.

#### Site Accessibility

Smithfield Entrance is at grade with sidewalk and provides full access to the retail tenant space. A new accessible sidewalk ramp is proposed for the Forbes Ave. entry. Accessible parking or vehicular drop off is available in the garage located directly below the space and adjacent to elevators which also provide full access to the retail tenant space.