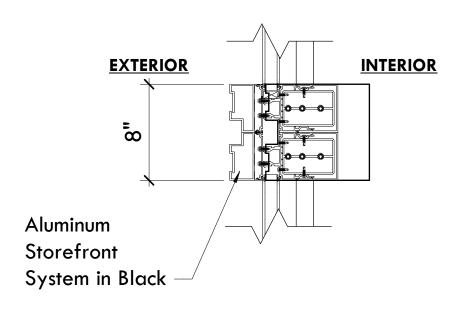

#### PENNSYLVANIA:

One Doughboy Square 3400 Butler Street Pittsburgh, PA 15201 Tel: 412.683.3230 Fax: 412.683.3563

 $2 \frac{\text{Window Profile Section}}{1 \ 1/2" = 1'-0"}$ 

Typical 5 Part Storefront System - Planning Commission 1/2" = 1'-0"

Note: All Storefront Details Approved with National Parks Service Historic **Review Process** 

DATE: 09.08.22 4862.07 PROJECT NUMBER:

OWNER / CLIENT: 2020 RC Kaufmann Owner LLC

**Smithfield & Forbes Ave Entries** 