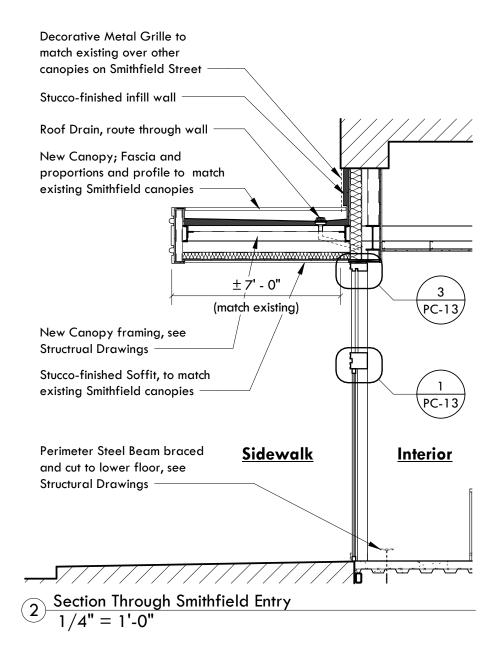

New Storefront in Existing Opening, edge of Existing Floor extends below T.O.

Storefront. Mullion profiles to match previously approved historic-styled profiles proposed for other street-level storefronts

### To add the content of the content o

New Forbes Entry Elevation 1/4" = 1'-0"

Porbes Entry Section
1/4" = 1'-0"

DATE: **09.08.22** 

PROJECT NUMBER: 4862.07

OWNER / CLIENT: 2020 RC Kaufmann Owner LLC

**PC-12** 

#### PENNSYLVANIA:

One Doughboy Square 3400 Butler Street Pittsburgh, PA 15201 Tel: 412.683.3230 Fax: 412.683.3563

 $2 \frac{\text{Window Profile Section}}{1 \ 1/2" = 1'-0"}$ 

Typical 5 Part Storefront System - Planning Commission 1/2" = 1'-0"

Note: All Storefront Details Approved with National Parks Service Historic **Review Process** 

DATE: 09.08.22 4862.07 PROJECT NUMBER:

OWNER / CLIENT: 2020 RC Kaufmann Owner LLC

**Smithfield & Forbes Ave Entries** 