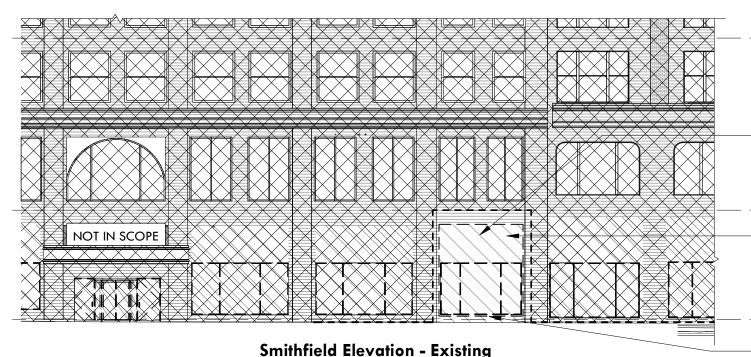

## Existing

(795.14') Fourth Floor M 795' - 1 11/16"

Match existing Decorative Grillwork from other entries

(7<u>6</u>6.<u>50') Second Floor M</u> 766' - 6"

**Existing Infill Panels** Above Existing Window Frames to be Removed.

(748.27') First Floor M 748' - 3 1/4"

Existing window and sill to be removed to grade. GC to provide temporary wall to maintain building security.