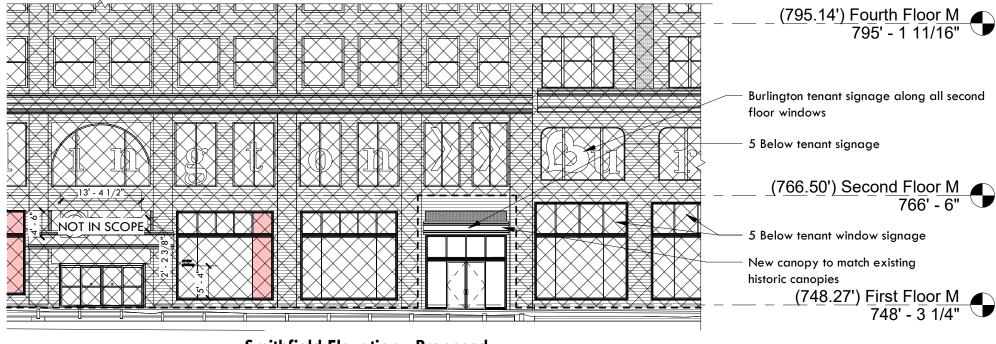

## Existing

(795.14') Fourth Floor M 795' - 1 11/16"

Match existing Decorative Grillwork from other entries

(7<u>6</u>6.<u>50') Second Floor M</u> 766' - 6"

**Existing Infill Panels** Above Existing Window Frames to be Removed.

(748.27') First Floor M 748' - 3 1/4"

Existing window and sill to be removed to grade. GC to provide temporary wall to maintain building security.

# (795.14') Fourth Floor M 795' - 1 11/16"

Burlington tenant signage along all second

## **Existing**

Forbes Ave Elevation - Existing

Burlington tenant signage along all second

White internally illuminated main entry sign stand up mounted @ canopy entry.

Forbes Ave Elevation - Proposed

DATE: 09.08.22