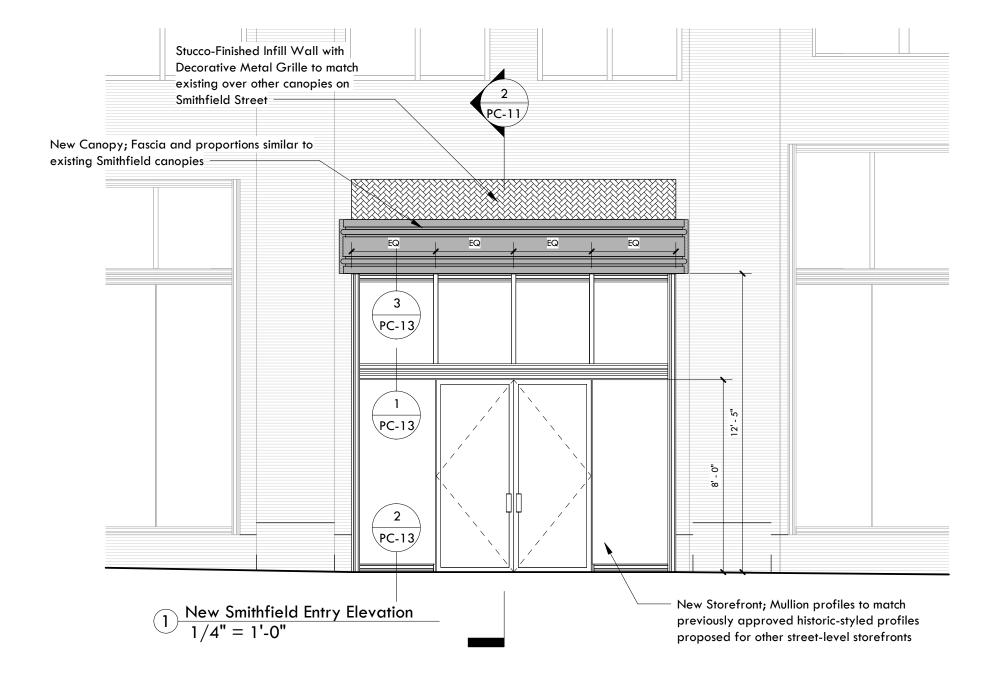

New Storefront in Existing Opening, edge of Existing Floor extends below T.O.

Storefront. Mullion profiles to match previously approved historic-styled profiles proposed for other street-level storefronts

### To add the content of the content o

New Forbes Entry Elevation 1/4" = 1'-0"

Porbes Entry Section
1/4" = 1'-0"

DATE: **09.08.22** 

PROJECT NUMBER: 4862.07

OWNER / CLIENT: 2020 RC Kaufmann Owner LLC

**PC-12** 

#### PENNSYLVANIA:

One Doughboy Square 3400 Butler Street Pittsburgh, PA 15201 Tel: 412.683.3230 Fax: 412.683.3563

 $2 \frac{\text{Window Profile Section}}{1 \ 1/2" = 1'-0"}$ 

Typical 5 Part Storefront System - Planning Commission 1/2" = 1'-0"

Note: All Storefront Details Approved with National Parks Service Historic **Review Process** 

DATE: 09.08.22 4862.07 PROJECT NUMBER:

OWNER / CLIENT: 2020 RC Kaufmann Owner LLC

**Smithfield & Forbes Ave Entries** 