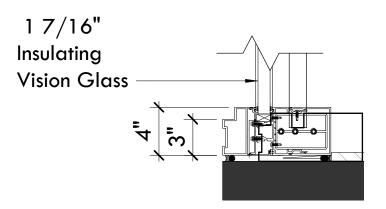

#### PENNSYLVANIA:

One Doughboy Square 3400 Butler Street Pittsburgh, PA 15201 Tel: 412.683.3230 Fax: 412.683.3563

 $2 \frac{\text{Window Profile Section}}{1 \ 1/2" = 1'-0"}$ 

Typical 5 Part Storefront System - Planning Commission 1/2" = 1'-0"

Note: All Storefront Details Approved with National Parks Service Historic **Review Process** 

DATE: 09.08.22 4862.07 PROJECT NUMBER:

OWNER / CLIENT: 2020 RC Kaufmann Owner LLC

**Smithfield & Forbes Ave Entries** 