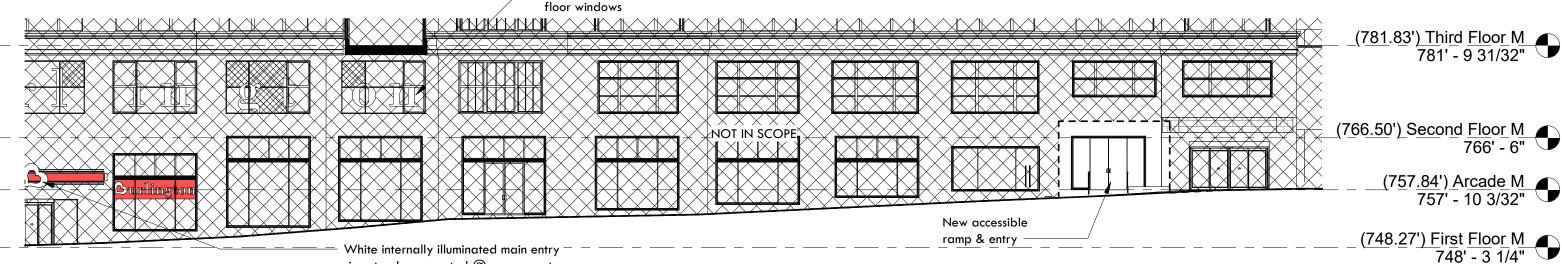

## Existing

(795.14') Fourth Floor M 795' - 1 11/16"

Match existing Decorative Grillwork from other entries

(7<u>6</u>6.<u>50') Second Floor M</u> 766' - 6"

**Existing Infill Panels** Above Existing Window Frames to be Removed.

(748.27') First Floor M 748' - 3 1/4"

Existing window and sill to be removed to grade. GC to provide temporary wall to maintain building security.

# (795.14') Fourth Floor M 795' - 1 11/16"

Burlington tenant signage along all second