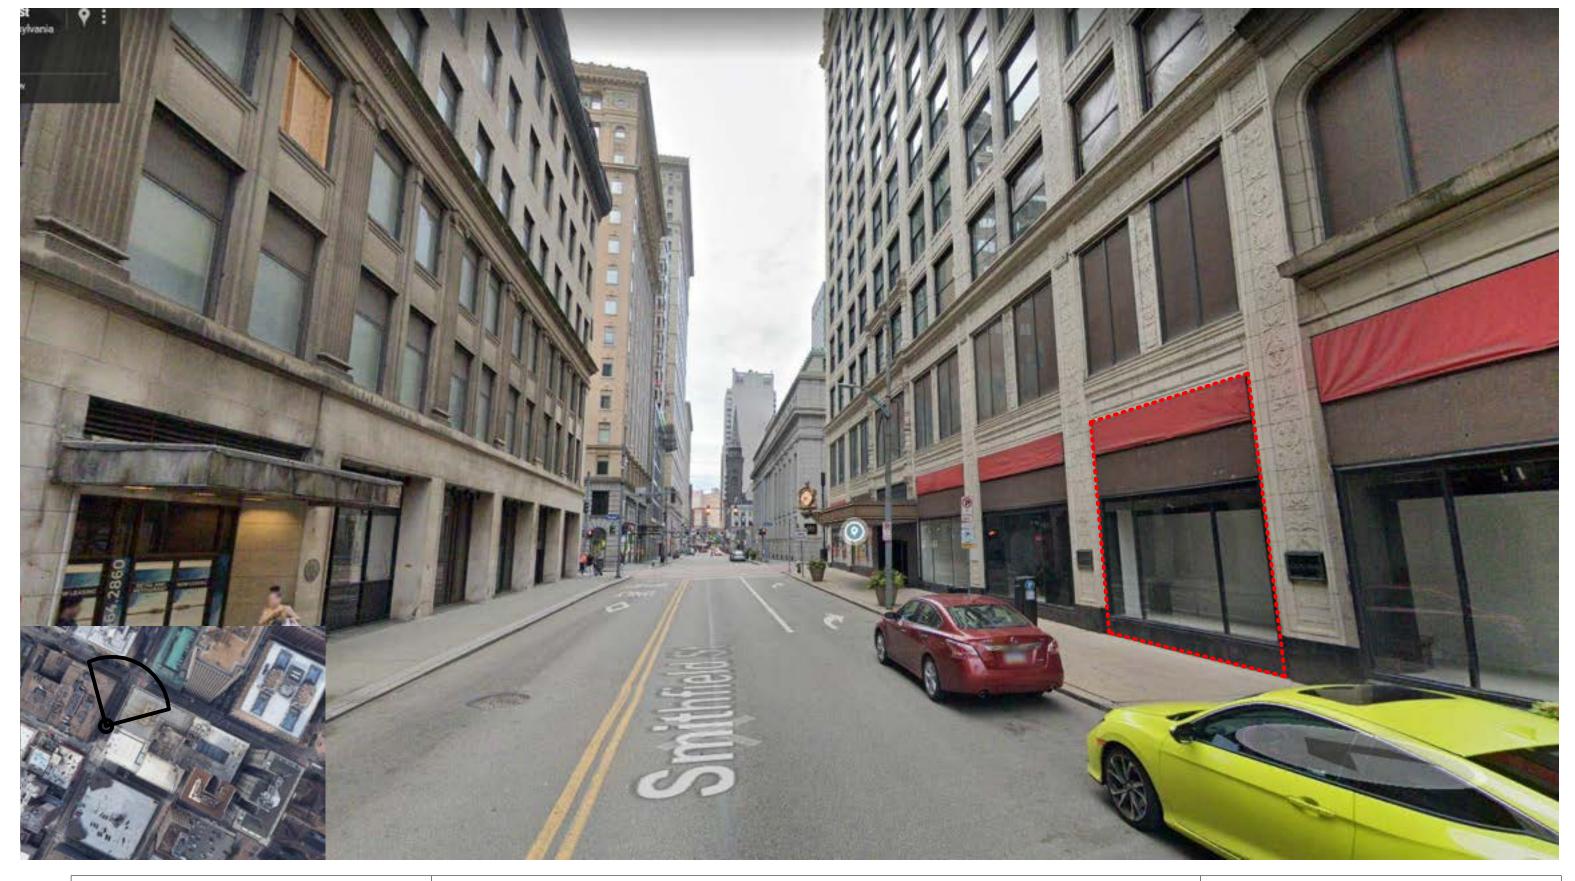

# **Project Overview:**

Address: Smithfield St & Forbes Ave, Pittsburgh, PA 15219

Zoning District: GT-A

Area: 13,620 SF

This project is for replacing an existing building entry on Smithfield Street with new accessible storefront for first floor tenant and a new building entry and exterior ramp at Forbes Avenue for accessible entrance for future first floor/mezzanine tenant. Project also includes proposed signage for second floor tenant. Sign permit by others.