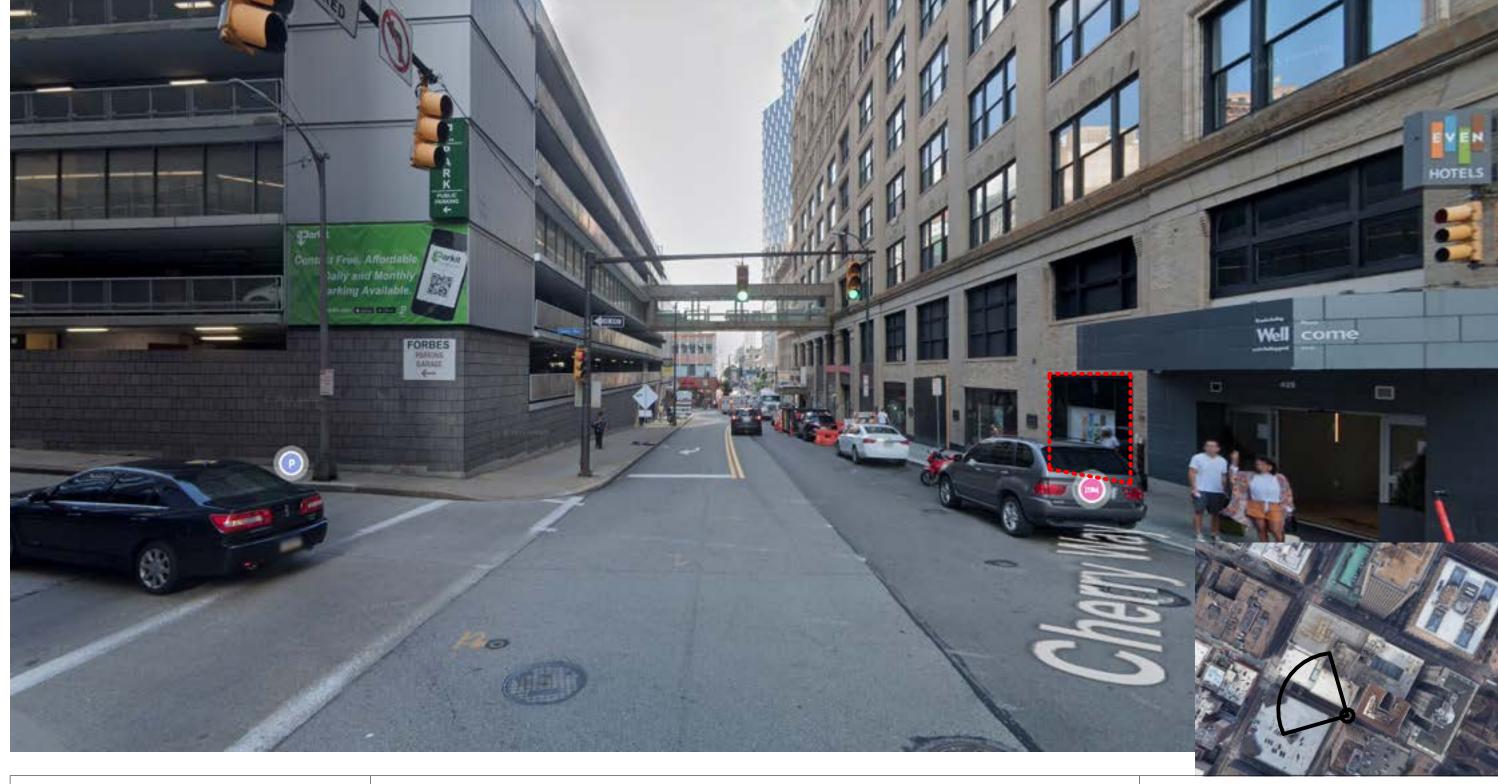

# **Project Overview:**

Address: Smithfield St & Forbes Ave, Pittsburgh, PA 15219

Zoning District: GT-A

Area: 13,620 SF

This project is for replacing an existing building entry on Smithfield Street with new accessible storefront for first floor tenant and a new building entry and exterior ramp at Forbes Avenue for accessible entrance for future first floor/mezzanine tenant. Project also includes proposed signage for second floor tenant. Sign permit by others.