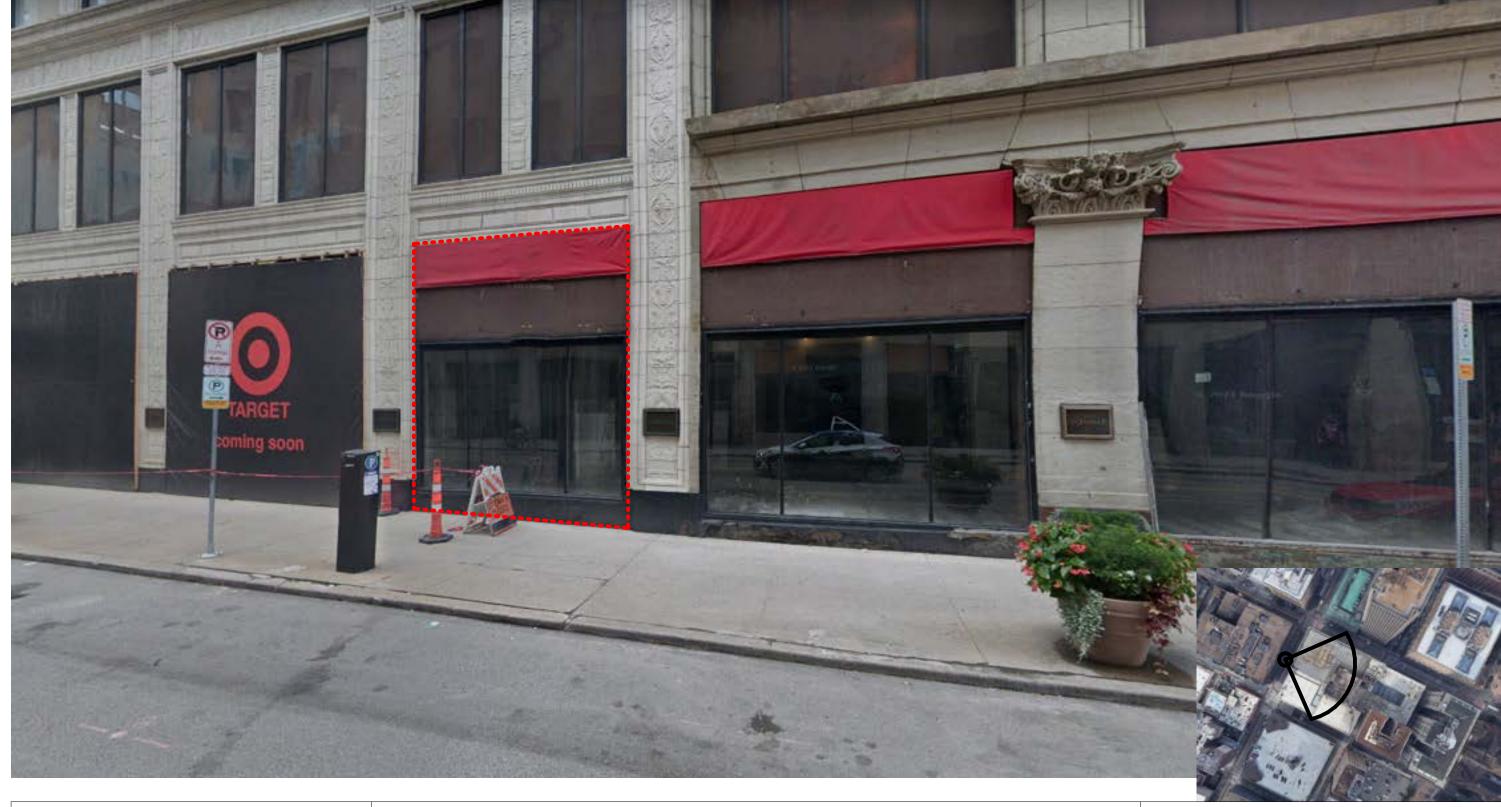

# **Project Overview:**

Address: Smithfield St & Forbes Ave, Pittsburgh, PA 15219

Zoning District: GT-A

Area: 13,620 SF

This project is for replacing an existing building entry on Smithfield Street with new accessible storefront for first floor tenant and a new building entry and exterior ramp at Forbes Avenue for accessible entrance for future first floor/mezzanine tenant. Project also includes proposed signage for second floor tenant. Sign permit by others.

## Existing

(795.14') Fourth Floor M 795' - 1 11/16"

Match existing Decorative Grillwork from other entries

(7<u>6</u>6.<u>50') Second Floor M</u> 766' - 6"

**Existing Infill Panels** Above Existing Window Frames to be Removed.

(748.27') First Floor M 748' - 3 1/4"

Existing window and sill to be removed to grade. GC to provide temporary wall to maintain building security.