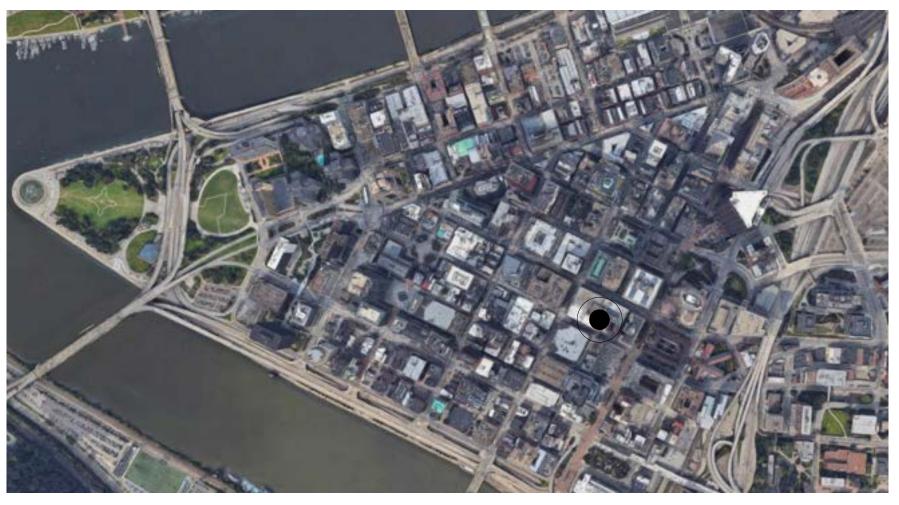

# **Project Overview:**

Address: Smithfield St & Forbes Ave, Pittsburgh, PA 15219

Zoning District: GT-A

Area: 13,620 SF

This project is for replacing an existing building entry on Smithfield Street with new accessible storefront for first floor tenant and a new building entry and exterior ramp at Forbes Avenue for accessible entrance for future first floor/mezzanine tenant. Project also includes proposed signage for second floor tenant. Sign permit by others.