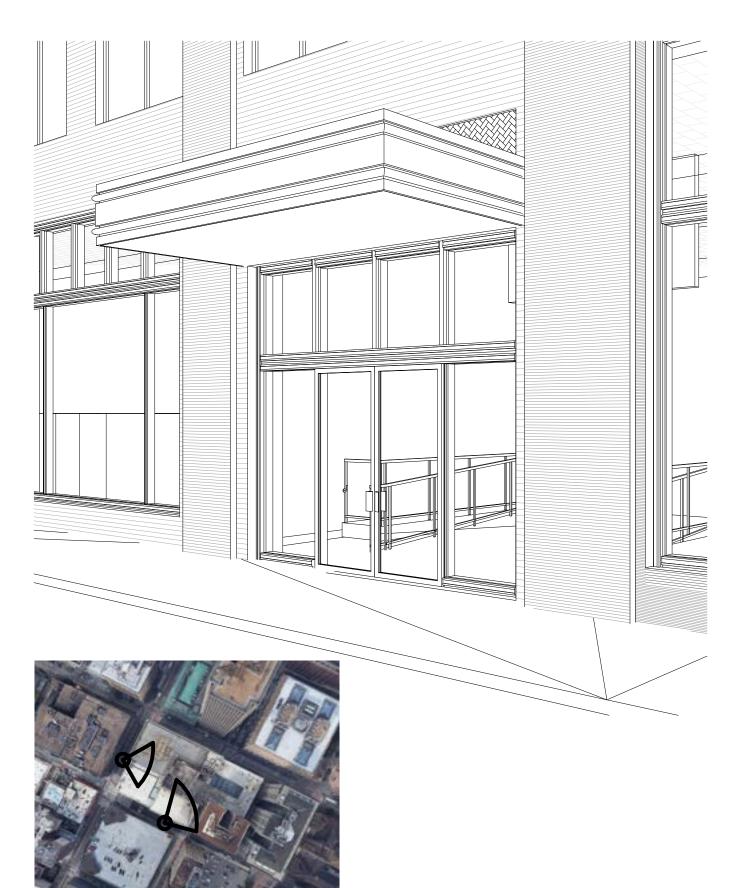

# **Project Overview:**

Address: Smithfield St & Forbes Ave, Pittsburgh, PA 15219

Zoning District: GT-A

Area: 13,620 SF

This project is for replacing an existing building entry on Smithfield Street with new accessible storefront for first floor tenant and a new building entry and exterior ramp at Forbes Avenue for accessible entrance for future first floor/mezzanine tenant. Project also includes proposed signage for second floor tenant. Sign permit by others.

New Storefront in Existing Opening, edge of Existing Floor extends below T.O.

Storefront. Mullion profiles to match previously approved historic-styled profiles proposed for other street-level storefronts