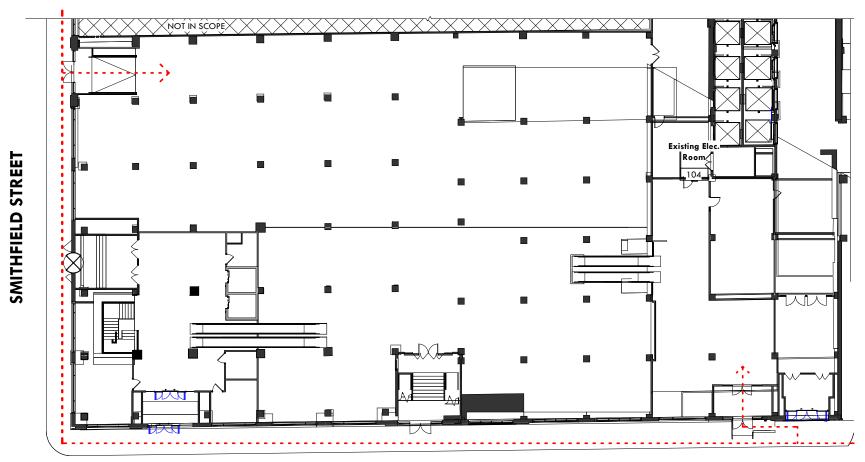

#### Site Accessibility

Smithfield Entrance is at grade with sidewalk and provides full access to the retail tenant space. A new accessible sidewalk ramp is proposed for the Forbes Ave. entry. Accessible parking or vehicular drop off is available in the garage located directly below the space and adjacent to elevators which also provide full access to the retail tenant space.

**FORBES AVENUE** 

Target Tenant Accessibility Plan 1" = 30'-0"

DATE: 09.08.22

PROJECT NUMBER: 4862.07

OWNER / CLIENT: 2020 RC Kaufmann Owner LLC Planning Commission Presentation for