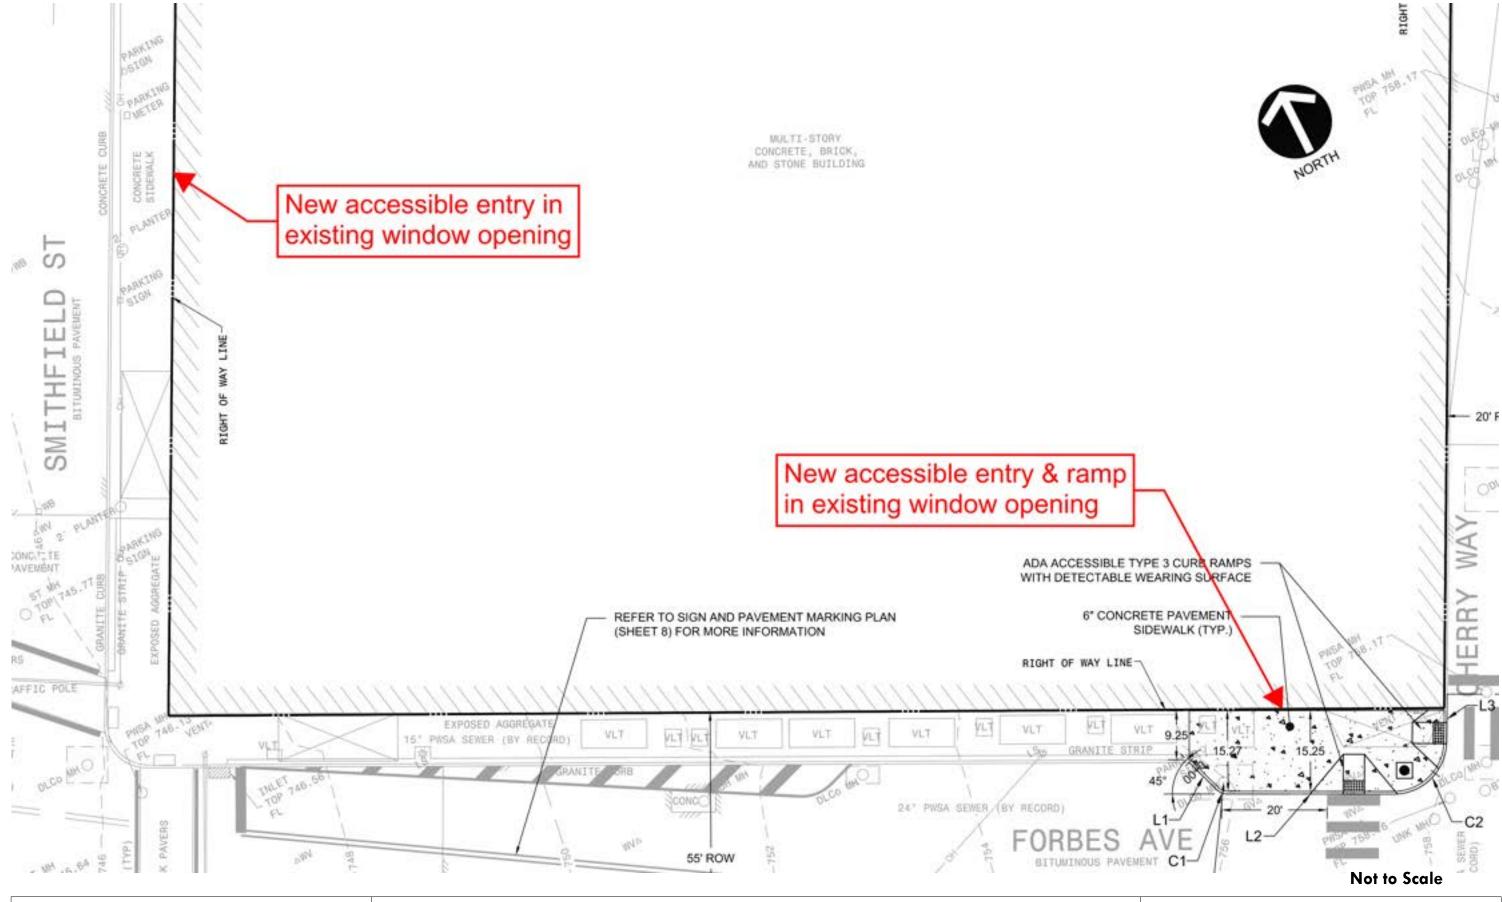

# **Project Overview:**

Address: Smithfield St & Forbes Ave, Pittsburgh, PA 15219

Zoning District: GT-A

Area: 13,620 SF

This project is for replacing an existing building entry on Smithfield Street with new accessible storefront for first floor tenant and a new building entry and exterior ramp at Forbes Avenue for accessible entrance for future first floor/mezzanine tenant. Project also includes proposed signage for second floor tenant. Sign permit by others.

#### Site Accessibility

Smithfield Entrance is at grade with sidewalk and provides full access to the retail tenant space. A new accessible sidewalk ramp is proposed for the Forbes Ave. entry. Accessible parking or vehicular drop off is available in the garage located directly below the space and adjacent to elevators which also provide full access to the retail tenant space.