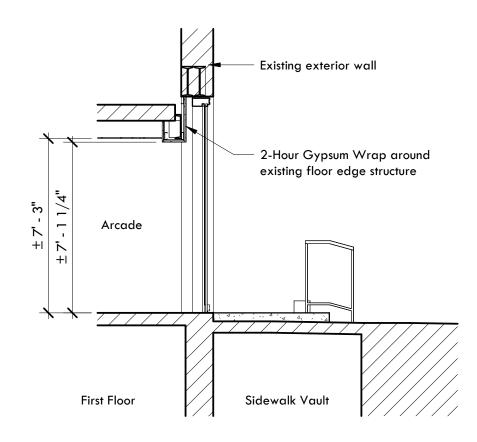

New Storefront in Existing Opening, edge of Existing Floor extends below T.O.

Storefront. Mullion profiles to match previously approved historic-styled profiles proposed for other street-level storefronts

### To add the content of the content o

New Forbes Entry Elevation 1/4" = 1'-0"

Porbes Entry Section
1/4" = 1'-0"

DATE: **09.08.22** 

PROJECT NUMBER: 4862.07

OWNER / CLIENT: 2020 RC Kaufmann Owner LLC

**PC-12** 