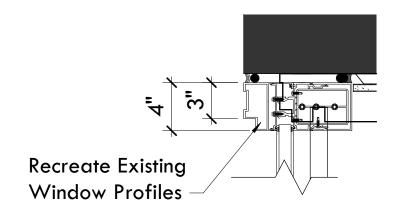

#### PENNSYLVANIA:

One Doughboy Square 3400 Butler Street Pittsburgh, PA 15201 Tel: 412.683.3230 Fax: 412.683.3563

 $2 \frac{\text{Window Profile Section}}{1 \ 1/2" = 1'-0"}$ 

Typical 5 Part Storefront System - Planning Commission 1/2" = 1'-0"

Note: All Storefront Details Approved with National Parks Service Historic **Review Process** 

DATE: 09.08.22 4862.07 PROJECT NUMBER:

OWNER / CLIENT: 2020 RC Kaufmann Owner LLC

**Smithfield & Forbes Ave Entries** 