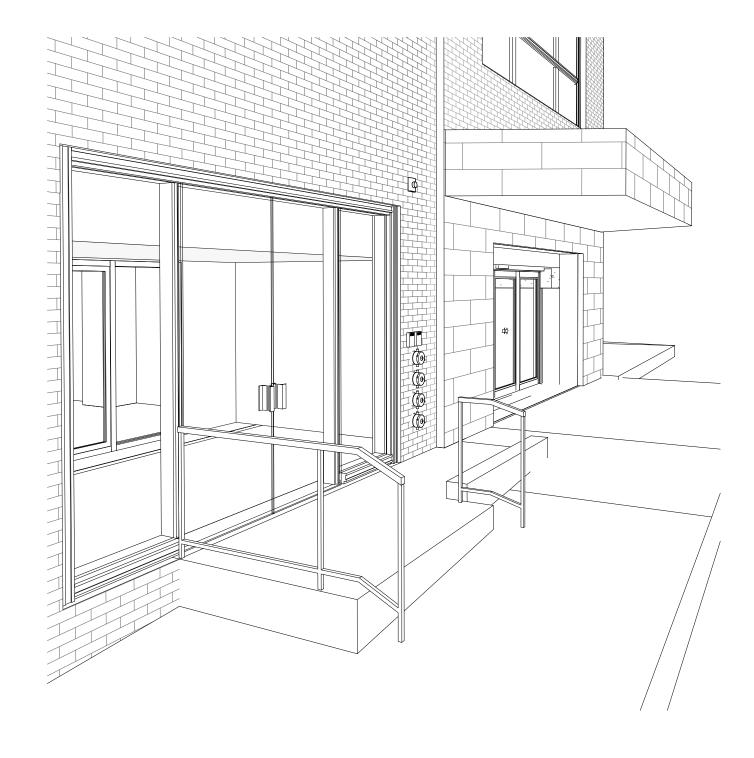

New Storefront in Existing Opening, edge of Existing Floor extends below T.O.

Storefront. Mullion profiles to match previously approved historic-styled profiles proposed for other street-level storefronts

#### Site Accessibility

Smithfield Entrance is at grade with sidewalk and provides full access to the retail tenant space. A new accessible sidewalk ramp is proposed for the Forbes Ave. entry. Accessible parking or vehicular drop off is available in the garage located directly below the space and adjacent to elevators which also provide full access to the retail tenant space.