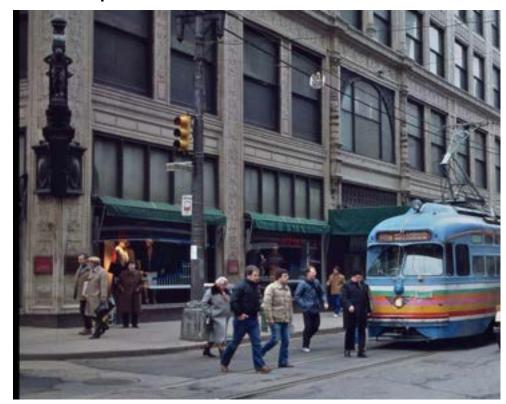

# **Project Overview:**

Address: Smithfield St & Forbes Ave, Pittsburgh, PA 15219

Zoning District: GT-A

Area: 13,620 SF

This project is for replacing an existing building entry on Smithfield Street with new accessible storefront for first floor tenant and a new building entry and exterior ramp at Forbes Avenue for accessible entrance for future first floor/mezzanine tenant. Project also includes proposed signage for second floor tenant. Sign permit by others.