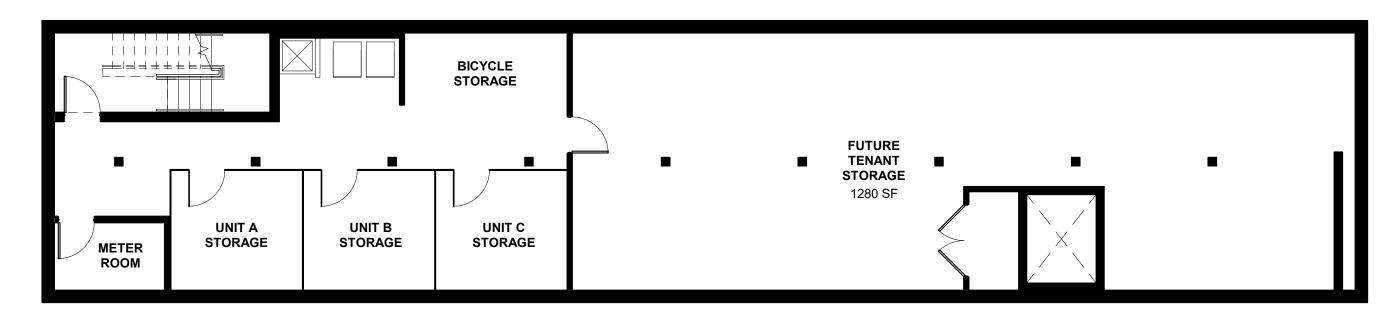

### BASEMENT PLAN

SCALE: 1/8" = 1'-0"

Scope of renovations in current phase:

- Future tenant (TBD) 1,984 sf retail and elevator lobby at ground floor
- 2,102 sf one-bedroom loft apartment on second floor
- 2,102 sf one-bedroom loft apartment on third floor
- 1,880 sf one-bedroom loft apartment with mezzanine on fourth floor
- 6 foot recessed balcony at the each apartment facing Liberty Avenue
- 300 sf private roof deck at fourth floor unit rear
- Tenant bike and general storage in basement, accessed from Exchange
- Trash and loading from Exchange, parcel lockers at Liberty lobby