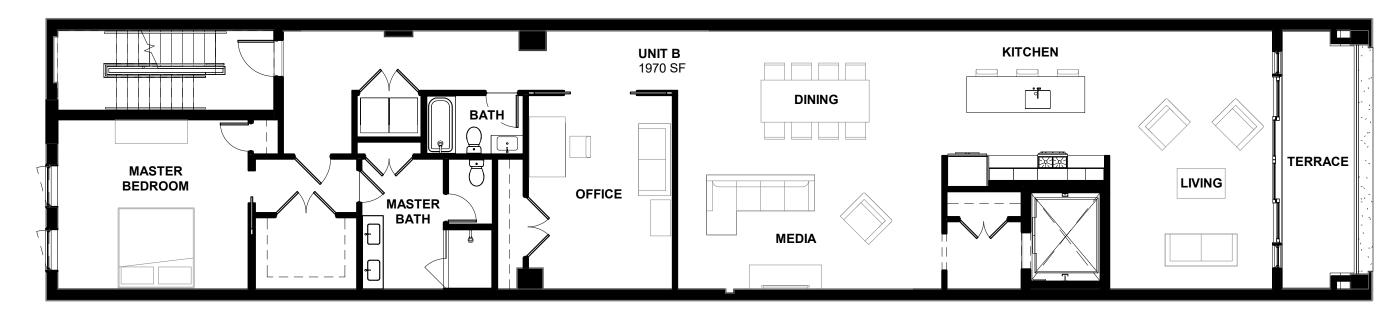

#### **965 LIBERTY AVE**

965 LIBERTY AVE PITTSBURGH, PA 15222

SCALE: 1/8" = 1'-0" DATE: 08/11/22 FLOOR PLANS

THIRD FLOOR PLAN - UNIT B

SCALE: 1/8" = 1'-0"

SECOND FLOOR PLAN - UNIT A

SCALE: 1/8" = 1'-0"

Scope of renovations in current phase:

- Future tenant (TBD) 1,984 sf retail and elevator lobby at ground floor
- 2,102 sf one-bedroom loft apartment on second floor
- 2,102 sf one-bedroom loft apartment on third floor
- 1,880 sf one-bedroom loft apartment with mezzanine on fourth floor
- 6 foot recessed balcony at the each apartment facing Liberty Avenue
- 300 sf private roof deck at fourth floor unit rear
- Tenant bike and general storage in basement, accessed from Exchange
- Trash and loading from Exchange, parcel lockers at Liberty lobby