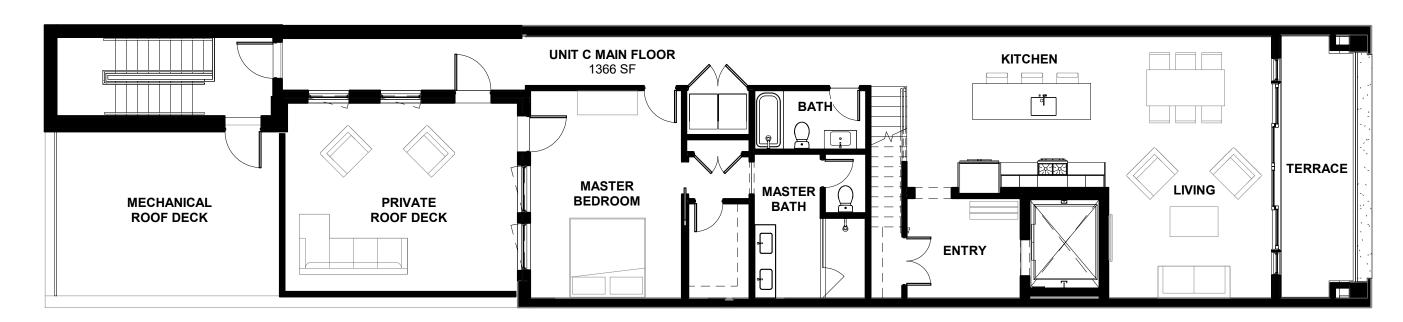

## FOURTH FLOOR PLAN - UNIT C

SCALE: 1/8" = 1'-0"

#### **965 LIBERTY AVE**

965 LIBERTY AVE PITTSBURGH, PA 15222

SCALE: 1/8" = 1'-0" DATE: 08/11/22 FLOOR PLANS

965 LIBERTY AVE PITTSBURGH, PA 15222

SCALE: 1/8" = 1'-0" DATE: 08/11/22 ELEVATION @ LIBERTY AVE

Scope of renovations in current phase:

- Future tenant (TBD) 1,984 sf retail and elevator lobby at ground floor
- 2,102 sf one-bedroom loft apartment on second floor
- 2,102 sf one-bedroom loft apartment on third floor
- 1,880 sf one-bedroom loft apartment with mezzanine on fourth floor
- 6 foot recessed balcony at the each apartment facing Liberty Avenue
- 300 sf private roof deck at fourth floor unit rear
- Tenant bike and general storage in basement, accessed from Exchange
- Trash and loading from Exchange, parcel lockers at Liberty lobby