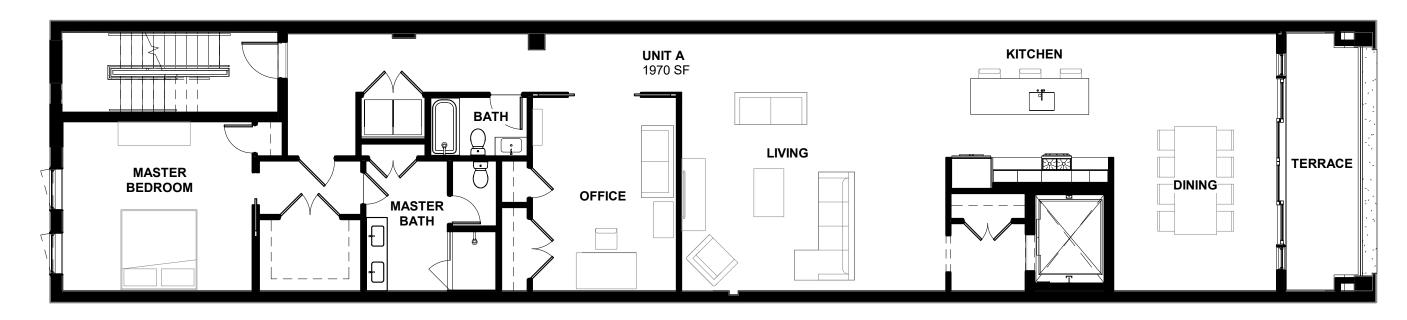

#### **965 LIBERTY AVE**

965 LIBERTY AVE PITTSBURGH, PA 15222

SCALE: 1/8" = 1'-0" DATE: 08/11/22 FLOOR PLANS

THIRD FLOOR PLAN - UNIT B

SCALE: 1/8" = 1'-0"

SECOND FLOOR PLAN - UNIT A

SCALE: 1/8" = 1'-0"

#### 965 LIBERTY AVE

965 LIBERTY AVE PITTSBURGH, PA 15222

SCALE: 1/8" = 1'-0" DATE: 08/11/22 FLOOR PLANS

Scope of renovations in current phase:

- Future tenant (TBD) 1,984 sf retail and elevator lobby at ground floor
- 2,102 sf one-bedroom loft apartment on second floor
- 2,102 sf one-bedroom loft apartment on third floor
- 1,880 sf one-bedroom loft apartment with mezzanine on fourth floor
- 6 foot recessed balcony at the each apartment facing Liberty Avenue
- 300 sf private roof deck at fourth floor unit rear
- Tenant bike and general storage in basement, accessed from Exchange
- Trash and loading from Exchange, parcel lockers at Liberty lobby