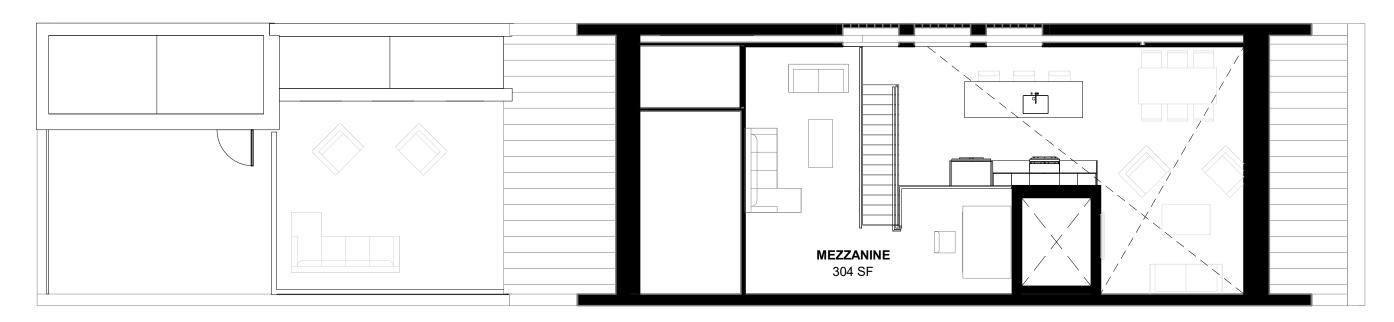

#### MEZZANINE PLAN - UNIT C

SCALE: 1/8" = 1'-0"

Scope of renovations in current phase:

- Future tenant (TBD) 1,984 sf retail and elevator lobby at ground floor
- 2,102 sf one-bedroom loft apartment on second floor
- 2,102 sf one-bedroom loft apartment on third floor
- 1,880 sf one-bedroom loft apartment with mezzanine on fourth floor
- 6 foot recessed balcony at the each apartment facing Liberty Avenue
- 300 sf private roof deck at fourth floor unit rear
- Tenant bike and general storage in basement, accessed from Exchange
- Trash and loading from Exchange, parcel lockers at Liberty lobby