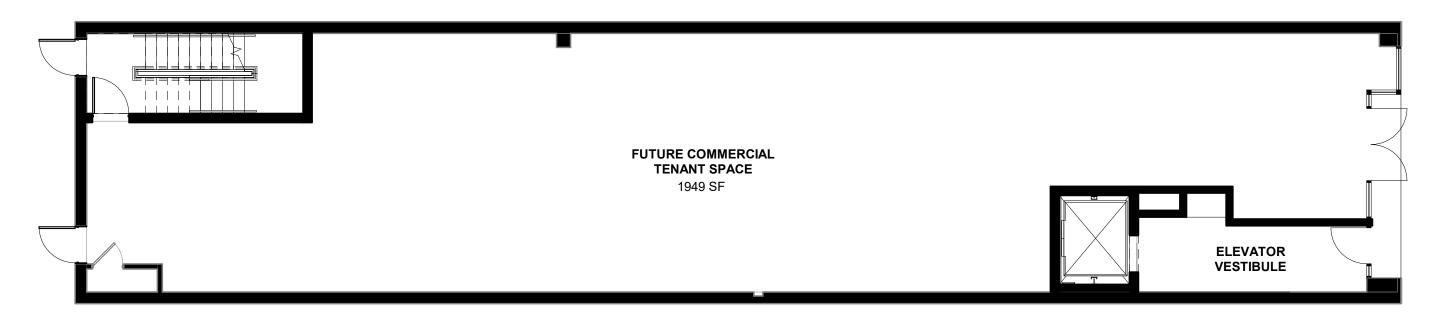

# FIRST FLOOR PLAN

SCALE: 1/8" = 1'-0"

Scope of renovations in current phase:

- Future tenant (TBD) 1,984 sf retail and elevator lobby at ground floor
- 2,102 sf one-bedroom loft apartment on second floor
- 2,102 sf one-bedroom loft apartment on third floor
- 1,880 sf one-bedroom loft apartment with mezzanine on fourth floor
- 6 foot recessed balcony at the each apartment facing Liberty Avenue
- 300 sf private roof deck at fourth floor unit rear
- Tenant bike and general storage in basement, accessed from Exchange
- Trash and loading from Exchange, parcel lockers at Liberty lobby