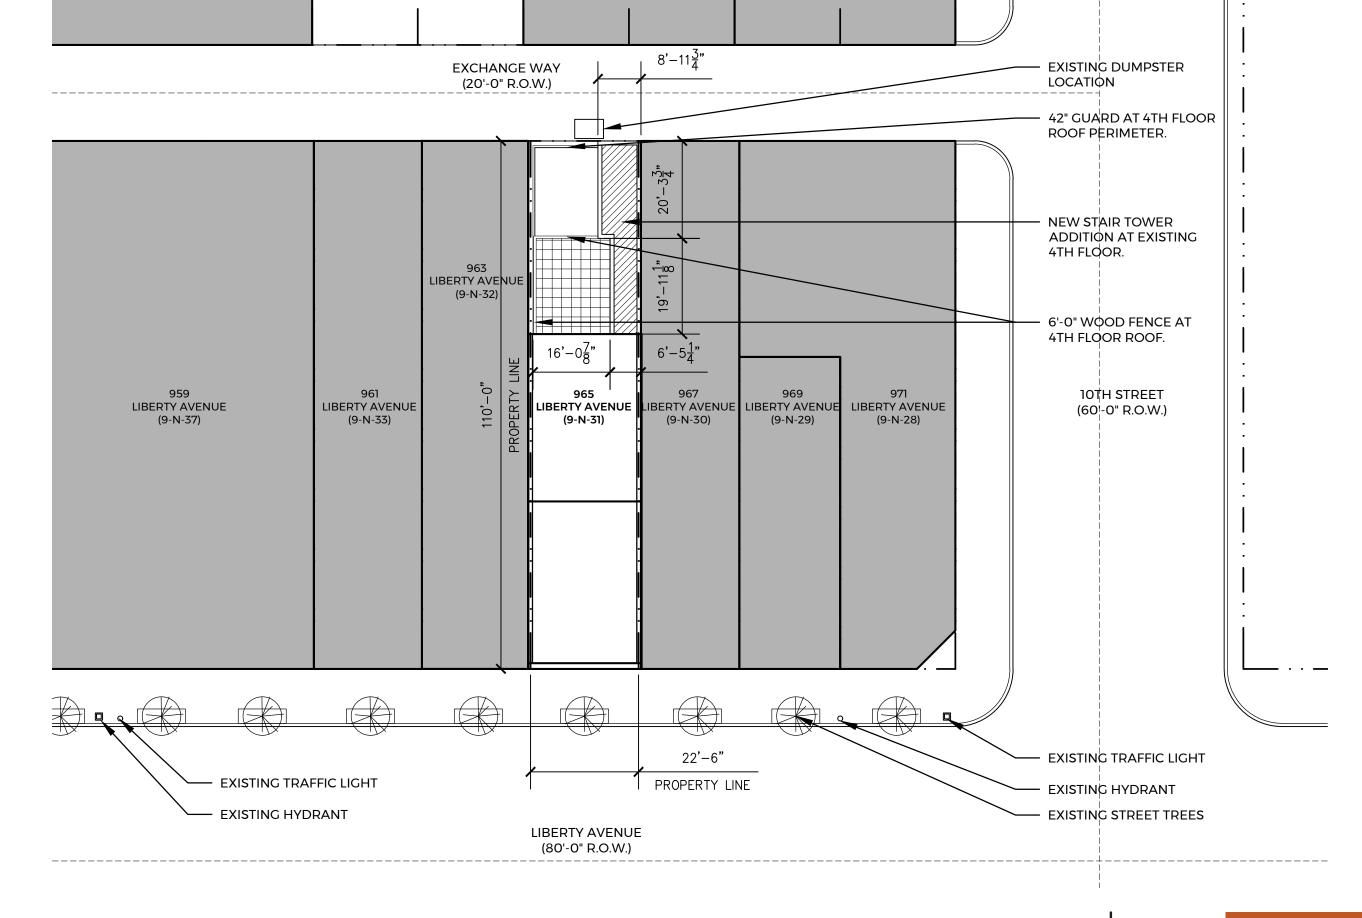

#### 965 LIBERTY AVE

965 LIBERTY AVE PITTSBURGH, PA 15222

SCALE: 1" = 20'-0" DATE: 08/11/22 SITE PLAN

PITTSBURGH 5821 BRYANT STREET PITTSBURGH, PA 15206 412.444.4624

COLUMBUS 1277 E BROAD STREE COLUMBUS, OH 43208 614 706 7947