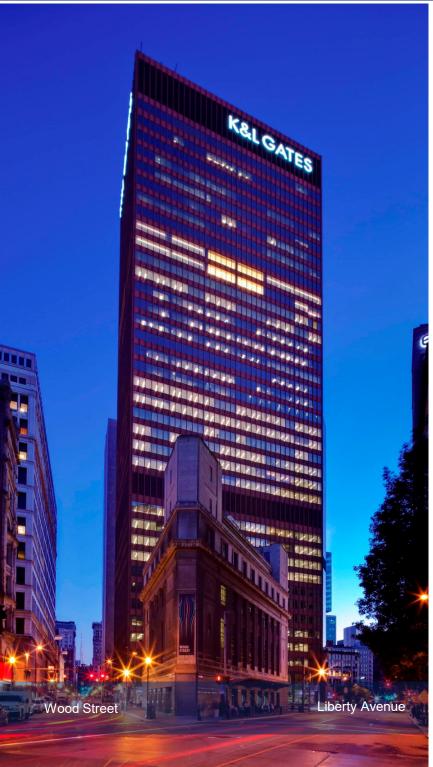

## **K&L GATES CENTER**

# Full high-rise floors up to 90,606 SF AVAILABLE

# 210 SIXTH AVENUE - Downtown Pittsburgh's most accessible address

| 36 <sup>th</sup> Floor (divisible) | 14,332             | RSF        |
|------------------------------------|--------------------|------------|
| 7 <sup>th</sup> Floor (divisible)  | 9,954              | RSF        |
| 3 <sup>rd</sup> Floor              | 3,269              | RSF        |
| 3 <sup>rd</sup> Floor (furnished)  | <mark>2,689</mark> | <b>RSF</b> |
|                                    |                    |            |
| Full floor availability            |                    |            |
| 25 <sup>th</sup> Floor             | 18,561             | RSF        |
| 23 <sup>rd</sup> Floor             | 17,890             | RSF        |