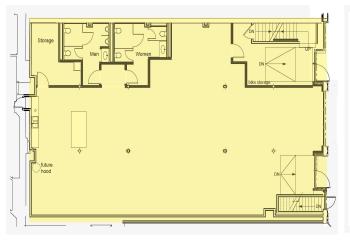

PBM Partners LLC mblum@hip-cap.com

Confisence Room
A 220.75 sq ft

Office 6
A: 175.25 sq ft

Office A: 127 sq ft

Office A: 225.5 sq ft

Office A: 115.25 sq ft

First Floor 3,474 RSF

Second Floor 3,474 RSF

(Sample Test Fit)