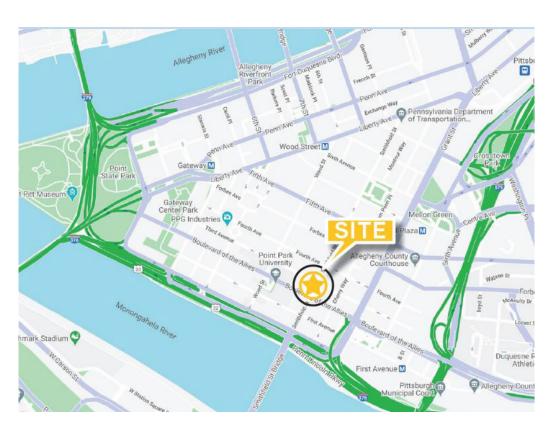

## **Property Highlights**

- Single tenant signature building with exterior signage opportunity
- 1st floor approximately 3,474 RSF and 2nd floor
   3,474 RSF for total of approximately 6,948 RSF
- Prime downtown location with convenient access to the Smithfield Street Bridge
- Close proximity to numerous parking options including the Mon-Wharf Landing
- Open layout with loft ceiling and large windows providing abundant natural light
- Shared conference center available to tenants
- One block from PPG Place
- Walkable to Market Square Amenities