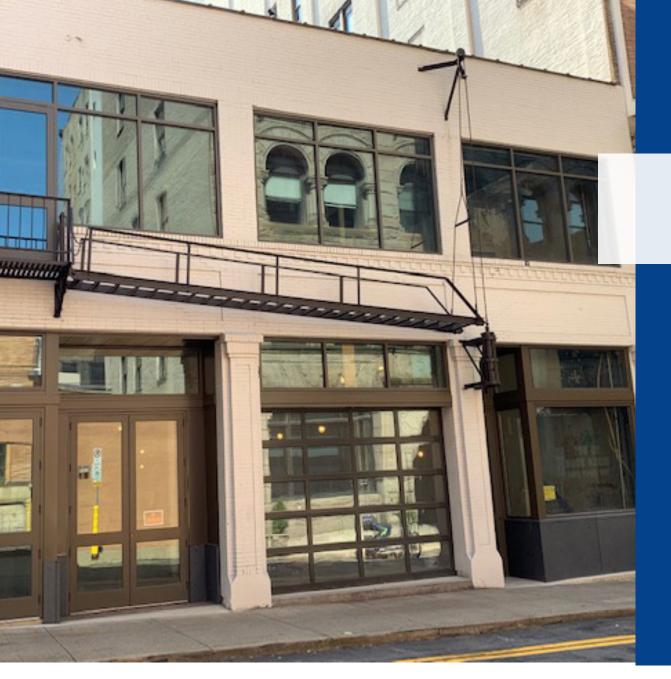

## For Lease

340 Third Avenue Pittsburgh, PA 15222

## **Property Highlights**

- Single tenant signature building with exterior signage opportunity
- 1st floor approximately 3,474 RSF and 2nd floor
   3,474 RSF for total of approximately 6,948 RSF
- Prime downtown location with convenient access to the Smithfield Street Bridge
- Close proximity to numerous parking options including the Mon-Wharf Landing
- Open layout with loft ceiling and large windows providing abundant natural light
- Shared conference center available to tenants
- One block from PPG Place
- Walkable to Market Square Amenities