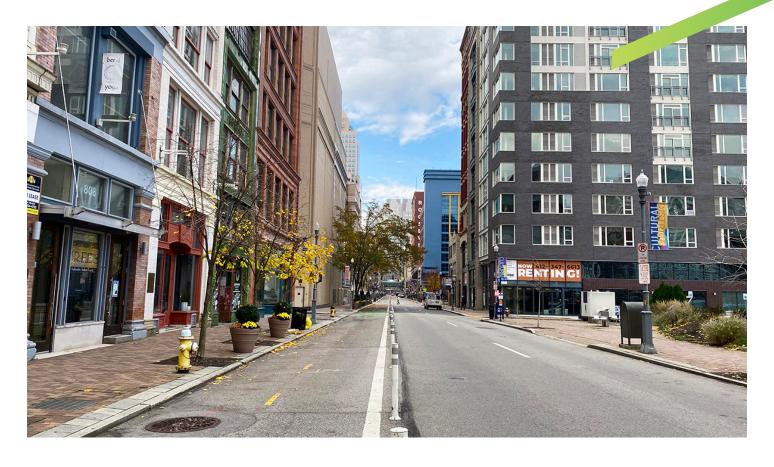

# JOIN THE EXCITEMENT OF DOWNTOWN PITTSBURGH

- + 4,300± square foot street-level retail/office space
- + Located on Penn Avenue, Pittsburgh's restaurant row
- + Walking distance to over 30 area restaurants
- + Over 2,500 parking spaces within three block radius
- + In the heart of the Cultural District, home to theaters, performing arts venues and art galleries
- + Blocks from the David L. Lawrence Convention Center
- + Area retailers include Burlington, Brooks Brother's, CVS, Steel City Tee Co., Fine Wine & Good Spirits, Starbucks and more

#### PENN AVENUE CORRIDOR