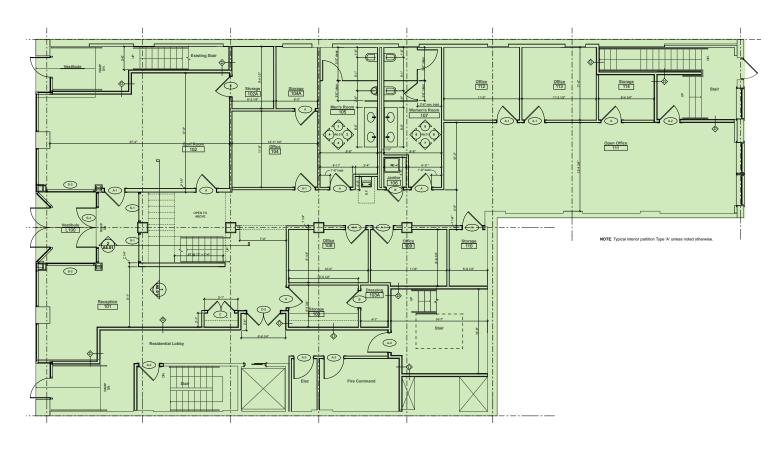

00 parking spaces within three block radius
- + In the heart of the Cultural District, home to theaters, performing arts venues and art galleries
- + Blocks from the David L. Lawrence Convention Center
- + Area retailers include Burlington, Brooks Brother's, CVS, Steel City Tee Co., Fine Wine & Good Spirits, Starbucks and more

### 2020 Estimate Demographics

|                             | 1 mile   | 3 miles  | 5 miles  |
|-----------------------------|----------|----------|----------|
| population                  | 19,282   | 157,444  | 389,376  |
| daytime population          | 67,264   | 230,888  | 443,616  |
| households                  | 7,619    | 69,790   | 178,642  |
| average household<br>income | \$80,733 | \$63,596 | \$75,284 |





AS-BUILT PLAN: FULL FIRST FLOOR AVAILABLE





#### PENN AVENUE CORRIDOR

#### PLEASE CONTACT:

#### PATRICK GREENE

Senior Vice President +1 412 471 3017 pj.greene@cbre.com

#### MICHELLE STEWART

Vice President +1 412 995 3813 michelle.stewart2@cbre.com



© 2021 CBRE, Inc. All rights reserved. This information has been obtained from sources believed reliable, but has not been verified for accuracy or completeness. You should conduct a careful, independent investigation of the property and verify all information. Any reliance on this information is solely at your own risk. CBRE and the CBRE logo are service marks of CBRE, Inc. All other marks displayed on this document are the property of their respective owners, and the use of such logos does not imply any affiliation with or endorsement of CBRE. Photos herein are the property o