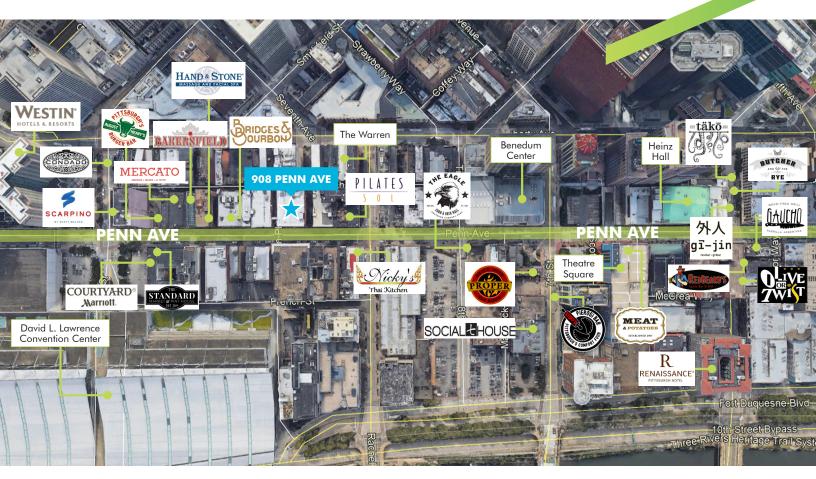

# JOIN THE EXCITEMENT OF DOWNTOWN PITTSBURGH

- + 4,300± square foot street-level retail/office space
- + Located on Penn Avenue, Pittsburgh's restaurant row
- + Walking distance to over 30 area restaurants
- + Over 2,500 parking spaces within three block radius
- + In the heart of the Cultural District, home to theaters, performing arts venues and art galleries
- + Blocks from the David L. Lawrence Convention Center
- + Area retailers include Burlington, Brooks Brother's, CVS, Steel City Tee Co., Fine Wine & Good Spirits, Starbucks and more

#### PENN AVENUE CORRIDOR