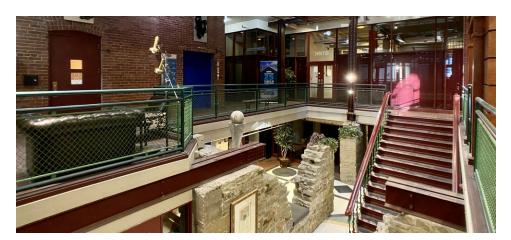

#### PROPERTY OVERVIEW

SVN | Three Rivers Commercial Advisors is pleased to present for lease this four story Historic Landmark Building in Firstside District with unique architectural character.

Location offers numerous parking options and public transportation within blocks along with local amenities nearby such as restaurant and shops in Market Square and Station Square. Offers easy access to I-376 and I-279.

#### **PROPERTY HIGHLIGHTS**

- Light-filled atrium spanning each floor
- · Recently remodeled lobby area
- Numerous parking options within blocks
- 2.078 SF Available on the 1st floor
- 3,156 SF Available on the 2nd floor
- 3,400 SF Available on the 3rd floor