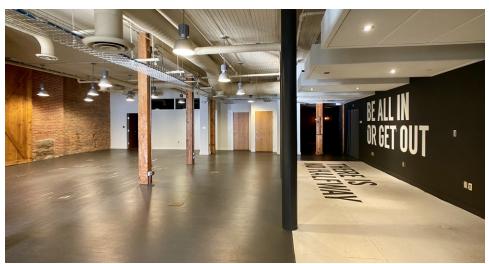

#### PROPERTY OVERVIEW

SVN | Three Rivers Commercial Advisors is pleased to present for lease this four story Historic Landmark Building in Firstside District with unique architectural character.

Location offers numerous parking options and public transportation within blocks along with local amenities nearby such as restaurant and shops in Market Square and Station Square. Offers easy access to I-376 and I-279.

#### **PROPERTY HIGHLIGHTS**

- Light-filled atrium spanning each floor
- · Recently remodeled lobby area
- Numerous parking options within blocks
- 2.078 SF Available on the 1st floor
- 3,156 SF Available on the 2nd floor
- 3,400 SF Available on the 3rd floor