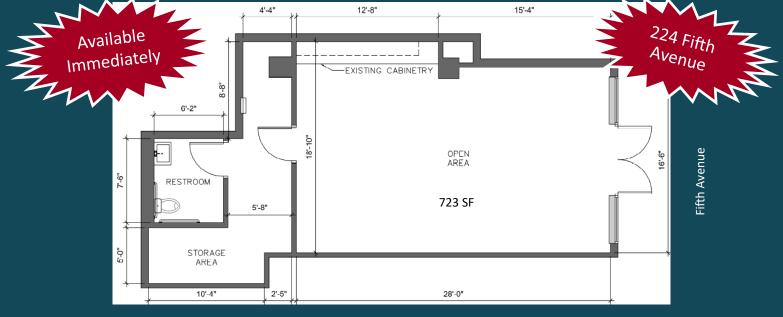

## **RETAIL SPACE FOR LEASE - 723 sf**

### **224 FIFTH AVENUE**

- Available Immediately
- NNN Lease
- Existing FFE available
- Exterior Signage
- Downtown Pittsburgh Location
- Adjacent to historic Market Square
- Steps from the Market Square Parking Garage on Forbes Avenue
- Close to Bus Stops and "T" Stations
- Withing Walking Distance of the Cultural District, Point State Park, Restaurants, Events and Attractions