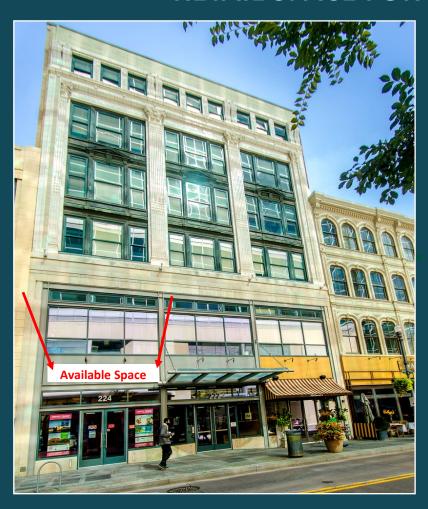

## **Market Square Place**

224 Fifth Avenue Pittsburgh, PA 15222

www.millcraftideas.com

### **224 FIFTH AVENUE**

- Available Immediately
- NNN Lease
- Existing FFE available
- Exterior Signage
- Downtown Pittsburgh Location
- Adjacent to historic Market Square
- Steps from the Market Square Parking Garage on Forbes Avenue
- Close to Bus Stops and "T" Stations
- Withing Walking Distance of the Cultural District, Point State Park, Restaurants, Events and Attractions