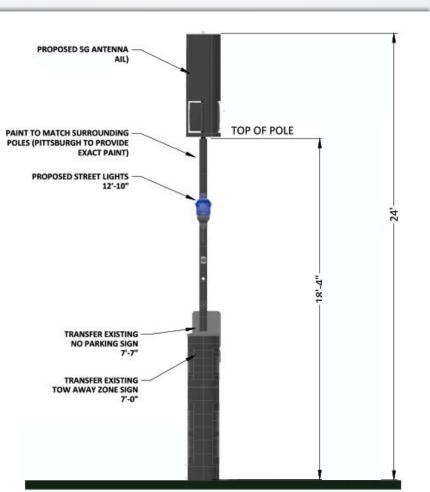

sburgh limits network coverage.
- 2.) Increased demand for data challenges limited network capacity.











## If we can't change the position of the buildings Downtown, and we can't reduce the demand for data, what's the solution?



#### What is a Small Cell?

A Small Cell is wireless transmitters and receivers designed to provide network coverage to small areas.



## **The Proposed Location**

#### The Tower at PNC Plaza



## **Network Propagation Maps**

A Tool to Help Pinpoint Areas of Network Stress

Current Map With No Small Cell

Map With Small Cell Installed



## What Is There Currently?

#### **Engineering Plan**

© 2019 ExteNet Systems, Inc. Confidential & Proprietary

Front View



Side View



**Existing Pole Photo** 



### What Will it Look Like?





#### Side View



#### Photo Simulation



## What is the Plan for Installation?













## **Questions?**

#### **Existing Site Upgrade / Small Cell Installation**

Site Name: PIT\_Triangle\_SC\_19

Approximate Address: the Right-Of-Way at 472 Wood Street

#### Presented By:

Katelyn McKinley – Land Use Project Manager Network Building + Consulting Authorized Representative for ExteNet Systems, Inc

kmckinley@nbcllc.com

724-882-4258

© 2019 ExteNet Systems, Inc. Confidential & Proprietary