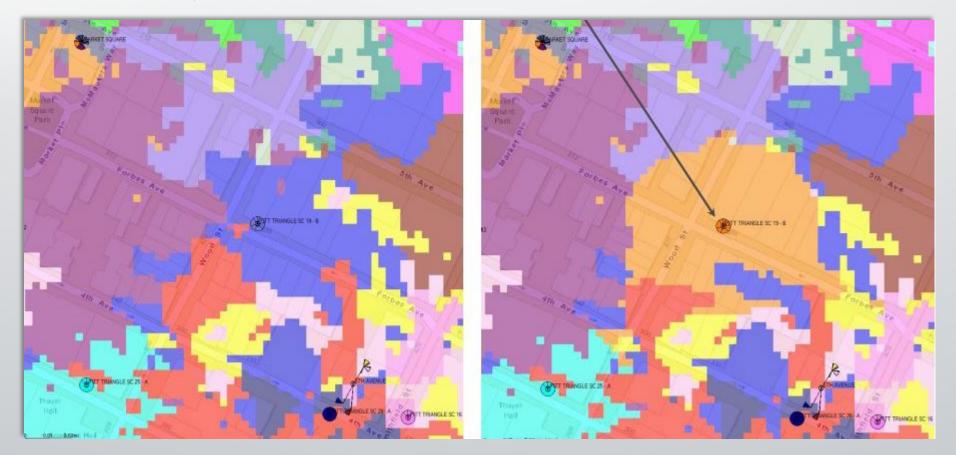

## **Network Propagation Maps**

A Tool to Help Pinpoint Areas of Network Stress

Current Map With No Small Cell

Map With Small Cell Installed

## What Is There Currently?