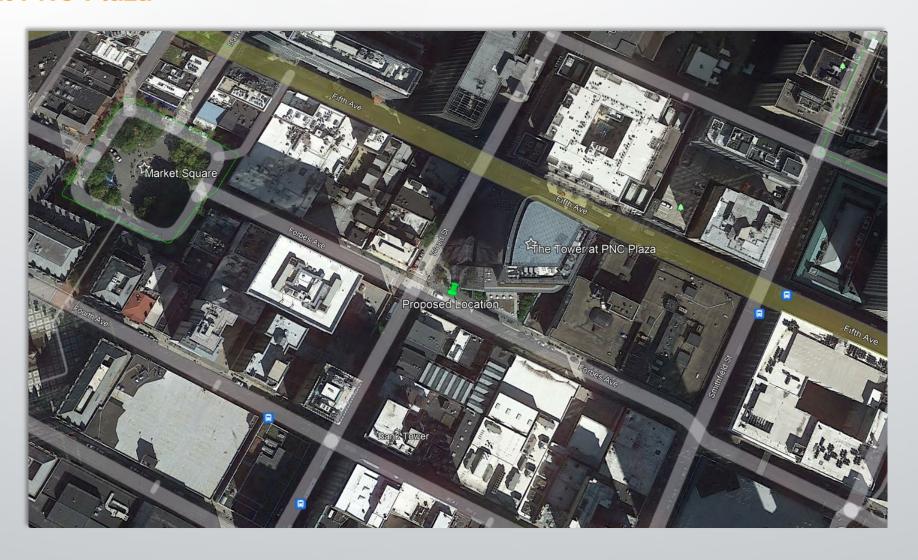

ment Commercial Office | Hospitality | Healthcare

Founded in 2002 and Deployed 1st Network in 2005

© 2019 ExteNet Systems, Inc. Confidential & Proprietary

Largest Private Owner & Operator of Distributed Networks (DNS) in the United States Operate 500+ DNS networks & 30K+ DNS Nodes today









### **The Two-Part Problem:**

- 1.) Architecture in Downtown Pittsburgh limits network coverage.
- 2.) Increased demand for data challenges limited network capacity.











## If we can't change the position of the buildings Downtown, and we can't reduce the demand for data, what's the solution?



#### What is a Small Cell?

A Small Cell is wireless transmitters and receivers designed to provide network coverage to small areas.



## **The Proposed Location**

#### The Tower at PNC Plaza



## **Network Propagation Maps**

A Tool to Help Pinpoint Areas of Network Stress

Current Map With No Small Cell

Map With Small Cell Installed



## What Is There Currently?

#### **Engineering Plan**

© 2019 ExteNet Systems, Inc. Confidential & Proprietary

Front View



Side View



**Existing Pole Photo** 



### What Will it Look Like?





#### Side View



#### Photo Simulation



## What is the Plan for Installation?













## **Questions?**

#### **Existing Site Upgrade / Small Cell Installation**

Site Name: PIT\_Triangle\_SC\_19

Approximate Address: the Right-Of-Way at 472 Wood Street

#### Presented By:

Katelyn McKinley – Land Use Project Manager Network Building + Consulting Authorized Representative for ExteNet Systems, Inc

kmckinley@nbcllc.com

724-882-4258

© 201