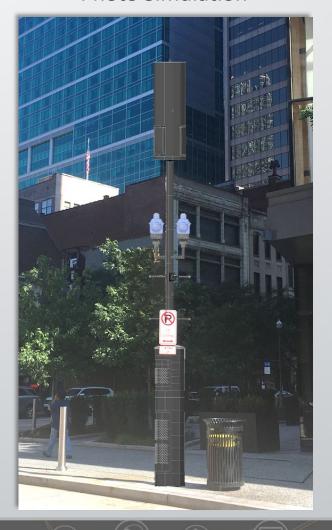

erage.
- 2.) Increased demand for data challenges limited network capacity.











## If we can't change the position of the buildings Downtown, and we can't reduce the demand for data, what's the solution?



#### What is a Small Cell?

A Small Cell is wireless transmitters and receivers designed to provide network coverage to small areas.



## **The Proposed Location**

#### The Tower at PNC Plaza



## **Network Propagation Maps**

A Tool to Help Pinpoint Areas of Network Stress

Current Map With No Small Cell

Map With Small Cell Installed



## What Is There Currently?

#### **Engineering Plan**

© 2019 ExteNet Systems, Inc. Confidential & Proprietary

Front View



Side View



**Existing Pole Photo** 



### What Will it Look Like?





#### Side View



#### Photo Simulation



## What is the Plan for Installation?













## **Questions?**

#### **Existing Site Upgrade / Small Cell Installation**

Site Name: PIT\_Triangle\_SC\_19

Approximate Address: the Right-Of-Way at 472 Wood Street

#### Presented By:

Katelyn McKinley – Land Use Project Manager Network Building + Consulting Authorized Representative for ExteNet Systems, Inc

kmckinley@nbcllc.com

724-882-4258

© 2019 ExteNet Systems, Inc. Confidential & Proprietary