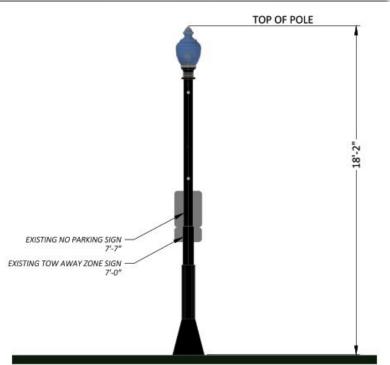

day









### **The Two-Part Problem:**

- 1.) Architecture in Downtown Pittsburgh limits network coverage.
- 2.) Increased demand for data challenges limited network capacity.











## If we can't change the position of the buildings Downtown, and we can't reduce the demand for data, what's the solution?



#### What is a Small Cell?

A Small Cell is wireless transmitters and receivers designed to provide network coverage to small areas.



## **The Proposed Location**

#### The Tower at PNC Plaza



## **Network Propagation Maps**

A Tool to Help Pinpoint Areas of Network Stress

Current Map With No Small Cell

Map With Small Cell Installed



## What Is There Currently?

#### **Engineering Plan**

© 2019 ExteNet Systems, Inc. Confidential & Proprietary

Front View



Side View



**Existing Pole Photo** 



### What Will it Look Like?





#### Side View



#### Photo Simulation



## What is the Plan for Installation?













## **Questions?**

#### **Existing Site Upgrade / Small Cell Installation**

Site Name: PIT\_Triangle\_SC\_19

Approximate Address: the Right-Of-Way at 472 Wood Street

#### Presented By:

Katelyn McKinley – Land Use Project Manager Network Building + Consulting Authorized Representative for ExteNet Systems, Inc

kmckinley@nbcllc.com

724-882-4258

© 2019 ExteNet Systems, Inc. Confidential & Proprietary