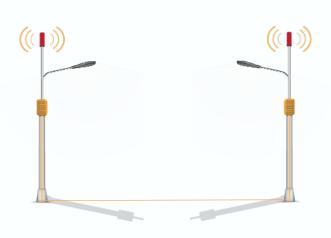

#### What is a Small Cell?

A Small Cell is wireless transmitters and receivers designed to provide network coverage to small areas.

## **The Proposed Location**