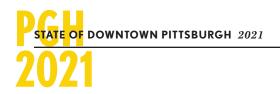

# **INVESTMENT MAP**

## **2021 | SECOND QUARTER**

| TOTAL INVESTMENTS                          | \$8,344,326,414 |
|--------------------------------------------|-----------------|
| PROJECTS ANNOUNCED                         | \$2,530,395,000 |
| PROJECTS ACTIVE                            | \$1,700,965,137 |
| PROJECTS COMPLETED                         | \$4,112,966,277 |
| Investments from January 2011 - April 2021 |                 |

Indicates a conceptual project

3

All other projects are in planning or under construction

This ongoing list represents active and publicly announced projects in Downtown Pittsburgh as of April 2021. The study area includes the Golden Triangle, North Shore, South Shore, Lower Hill, Uptown, and the Strip District. Projects are listed in three categories. Announced means a project has been publicly announced and/or a construction schedule has been determined and due diligence is under way. Active means ground has been broken. Completed means there is no longer active construction at the project site.

Source: Pittsburgh Downtown Partnership

2

```
19
```