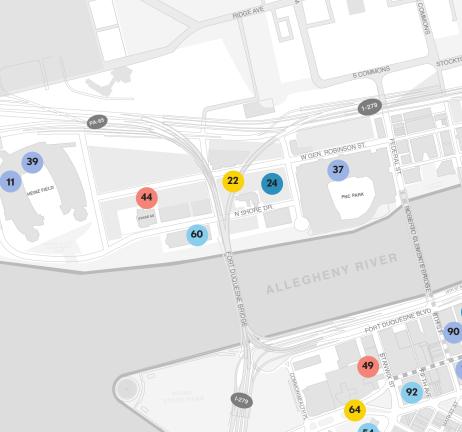

# **INVESTMENT MAP**

## **2021 | SECOND QUARTER**

| TOTAL INVESTMENTS                          | \$8,344,326,414 |
|--------------------------------------------|-----------------|
| PROJECTS ANNOUNCED                         | \$2,530,395,000 |
| PROJECTS ACTIVE                            | \$1,700,965,137 |
| PROJECTS COMPLETED                         | \$4,112,966,277 |
| Investments from January 2011 - April 2021 |                 |

Indicates a conceptual project

3

All other projects are in planning or under construction

This ongoing list represents active and publicly announced projects in Downtown Pittsburgh as of April 2021. The study area includes the Golden Triangle, North Shore, South Shore, Lower Hill, Uptown, and the Strip District. Projects are listed in three categories. Announced means a project has been publicly announced and/or a construction schedule has been determined and due diligence is under way. Active means ground has been broken. Completed means there is no longer active construction at the project site.

Source: Pittsburgh Downtown Partnership

2

```
19
```