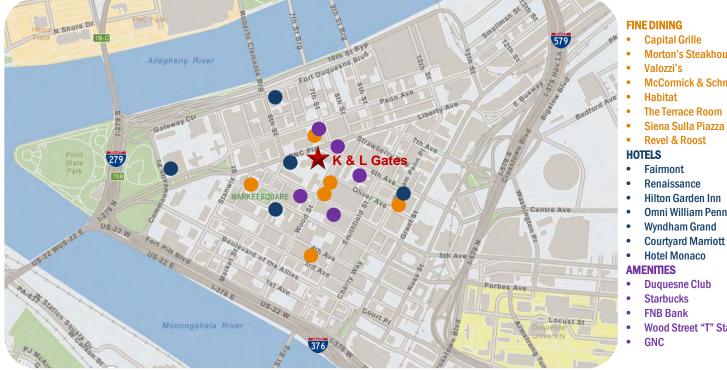

#### **BUILDING LOBBIES & PLAZA FULLY RENOVATED**

- Numerous on-site amenities including Starbucks, Erin's Deli, and full-service FNB Bank branch
- On-site property management and 24-hour security
- Indoor parking with valet service
- Morton's Steakhouse, Capital Grille, McCormick & Schmick's, Fairmont Hotel, Market Square and Duquesne Club all within one block
- Adjacent to Wood Street "T" Station, Cultural District and multiple PAT bus stops

#### Floors 20 through 25

|      | A DECK MARK |    |
|------|-------------|----|
| Mag  | d Ctro      | ot |
| VVOO | d Stre      | eı |
|      |             |    |

Plaza

- Morton's Steakhouse
- McCormick & Schmick's
- **The Terrace Room**
- Siena Sulla Piazza
- Renaissance
- **Hilton Garden Inn**
- **Omni William Penn**
- Wyndham Grand

- **Duquesne Club**
- Wood Street "T" Station

Tom MacDonald, SIOR Senior Managing Director 412.434.1028 tmacdonald@ngkf.com