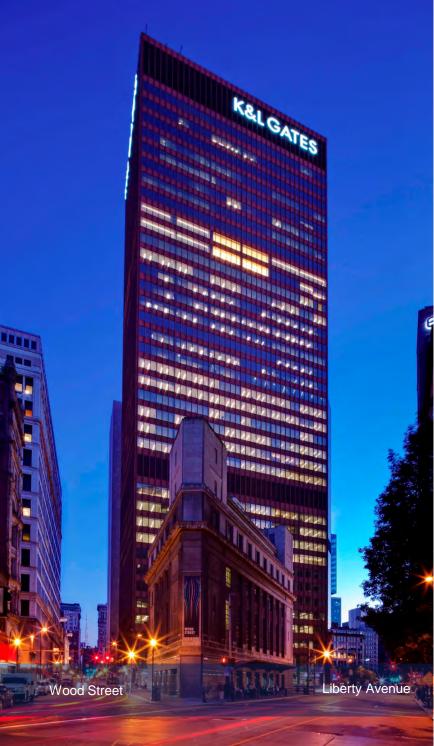

## **K&L GATES CENTER** Full high-rise floors up to 90,606 SF AVAILABLE

### 210 SIXTH AVENUE – Downtown Pittsburgh's most accessible address

| 36 <sup>th</sup> Floor (divisible)<br>7 <sup>th</sup> Floor (divisible)<br>3 <sup>rd</sup> Floor<br><mark>3<sup>rd</sup> Floor (furnished)</mark> | 14,332<br>9,954<br>3,269<br><mark>2,689</mark> | RSF<br>RSF<br>RSF<br><mark>RSF</mark> |
|---------------------------------------------------------------------------------------------------------------------------------------------------|------------------------------------------------|---------------------------------------|
| Full floor availability                                                                                                                           |                                                |                                       |
| 25 <sup>th</sup> Floor                                                                                                                            | 18,561                                         | RSF                                   |
| 23 <sup>rd</sup> Floor                                                                                                                            | 17,890                                         | RSF                                   |
| 22 <sup>nd</sup> Floor                                                                                                                            | 18,309                                         | RSF                                   |
| 21 <sup>st</sup> Floor                                                                                                                            | 17,910                                         | RSF                                   |
| 20 <sup>th</sup> Floor                                                                                                                            | <u>17,936</u>                                  | RSF                                   |
|                                                                                                                                                   | 90,606                                         | RSF                                   |
|                                                                                                                                                   |                                                |                                       |