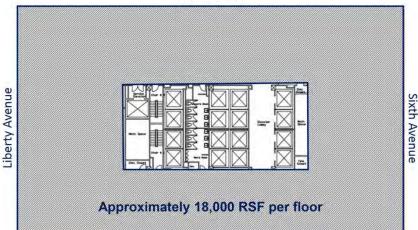

# **K&L GATES CENTER** Full high-rise floors up to 90,606 SF Available SAMPLE FLOOR PLAN

#### Floors 20 through 25

|      | A DECK MARK |    |
|------|-------------|----|
| Mag  | d Ctro      | ot |
| VVOO | d Stre      | eı |
|      |             |    |

Plaza

- Morton's Steakhouse
- McCormick & Schmick's
- **The Terrace Room**
- Siena Sulla Piazza
- Renaissance
- **Hilton Garden Inn**
- **Omni William Penn**
- Wyndham Grand