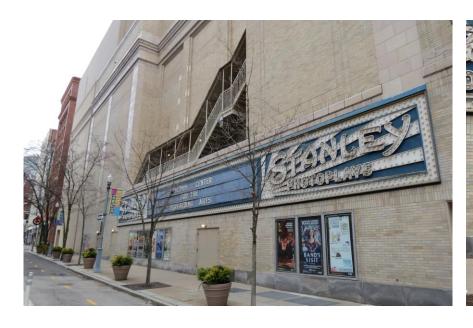

UM CENTER FOR THE PERFORMING ARTS

- Opened as the Stanley Theater in 1928
- Was renovated and opened as The Benedum Center in 1987



### Location



View from the corner of Seventh Street and Penn Avenue 237 Seventh Street, Downtown Pittsburgh

### **Historic Stanley Theater Marquee**



### **Current Benedum Center Marquees**



Seventh Street Marquee



Penn Avenue Marquee

### **Marquee Deterioration**





### **Marquee Deterioration**





Additional signs of rust and deterioration

### **Marquee Deterioration**





Additional signs of rust and deterioration

### Seventh Street Marquee

### PITTSBURGH CLO PRESENTS COME FLY AWAY JUNE 5-10

**New Marquee Concept** 





### Penn Avenue Marquee

# BENEDUM CENTER FOR THE PERFORMING ARTS

New Marquee Concept





#### **Poster Cases**





Current Benedum Center Poster Cases





Current Heinz Hall Poster Cases

## Marquee Restorations: Seattle's Fifth Avenue Theatre



Before After

## Marquee Restorations: Detroit's Fox Theatre





**After** 

Before

## Marquee Restorations: NYC's Paramount Theatre





### **Project Schedule**

| Historic Review Commission  | June            |
|-----------------------------|-----------------|
| Zoning Board of Adjustment  | June            |
| Planning Commission         | July            |
| Production and Installation | August-November |

### **Q & A**