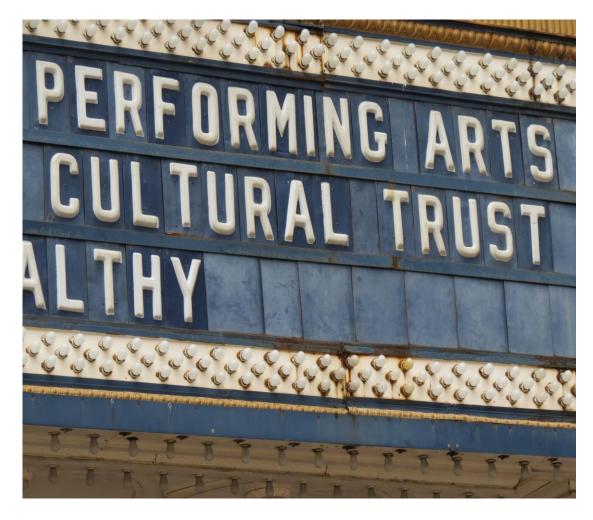

### **Marquee Deterioration**

### **Marquee Deterioration**

Additional signs of rust and deterioration