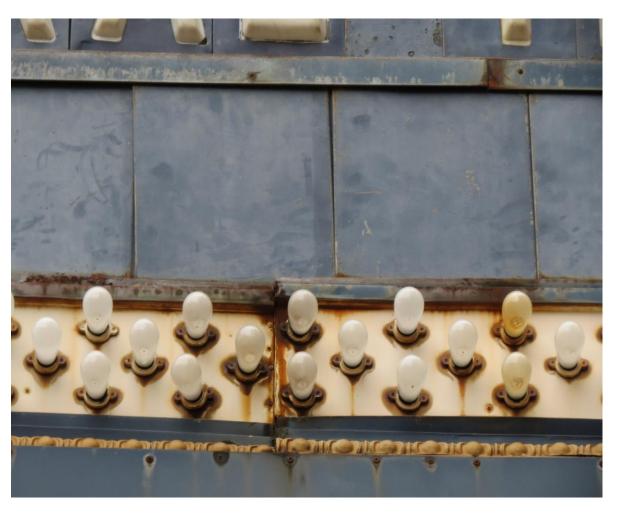

### **Marquee Deterioration**

### **Marquee Deterioration**

Additional signs of rust and deterioration