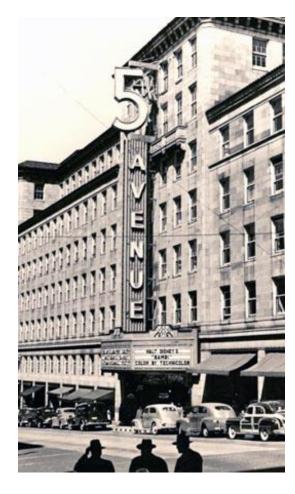

### Location



View from the corner of Seventh Street and Penn Avenue 237 Seventh Street, Downtown Pittsburgh

### **Historic Stanley Theater Marquee**



### **Current Benedum Center Marquees**



Seventh Street Marquee



Penn Avenue Marquee

### **Marquee Deterioration**





### **Marquee Deterioration**





Additional signs of rust and deterioration

### **Marquee Deterioration**





Additional signs of rust and deterioration

### Seventh Street Marquee

### PITTSBURGH CLO PRESENTS COME FLY AWAY JUNE 5-10

**New Marquee Concept** 





### Penn Avenue Marquee

# BENEDUM CENTER FOR THE PERFORMING ARTS

New Marquee Concept





#### **Poster Cases**





Current Benedum Center Poster Cases





Current Heinz Hall Poster Cases

## Marquee Restorations: Seattle's Fifth Avenue Theatre



Before After

## Marquee Restorations: Detroit's Fox Theatre





**After** 

Before

## Marquee Restorations: NYC's Paramount Theatre





### **Project Schedule**

| Historic Review Commission  | June            |
|-----------------------------|-----------------|
| Zoning Board of Adjustment  | June            |
| Planning Commission         | July            |
| Production and Installation | August-November |

### **Q & A**