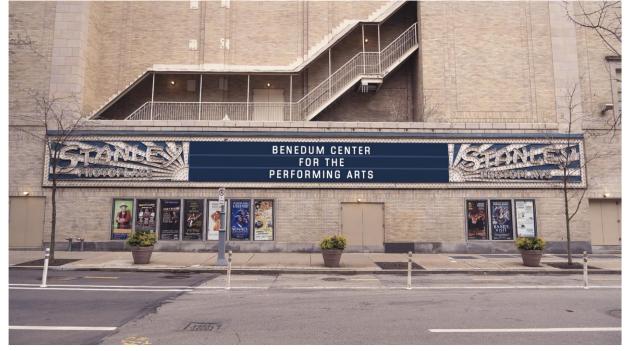

& Filoni



## THE BENEDUM CENTER FOR THE PERFORMING ARTS

- Opened as the Stanley Theater in 1928
- Was renovated and opened as The Benedum Center in 1987



### Location



View from the corner of Seventh Street and Penn Avenue 237 Seventh Street, Downtown Pittsburgh

### **Historic Stanley Theater Marquee**



### **Current Benedum Center Marquees**



Seventh Street Marquee



Penn Avenue Marquee

### **Marquee Deterioration**





### **Marquee Deterioration**





Additional signs of rust and deterioration

### **Marquee Deterioration**





Additional signs of rust and deterioration

### Seventh Street Marquee

### PITTSBURGH CLO PRESENTS COME FLY AWAY JUNE 5-10

**New Marquee Concept** 





### Penn Avenue Marquee

# BENEDUM CENTER FOR THE PERFORMING ARTS

New Marquee Concept





#### **Poster Cases**





Current Benedum Center Poster Cases





Current Heinz Hall Poster Cases

## Marquee Restorations: Seattle's Fifth Avenue Theatre



Before After

## Marquee Restorations: Detroit's Fox Theatre





**After** 

Before

## Marquee Restorations: NYC's Paramount Theatre





### **Project Schedule**

| Historic Review Commission  | June            |
|-----------------------------|-----------------|
| Zoning Board of Adjustment  | June            |
| Planning Commission         | July            |
| Production and Installation | August-November |

### **Q & A**