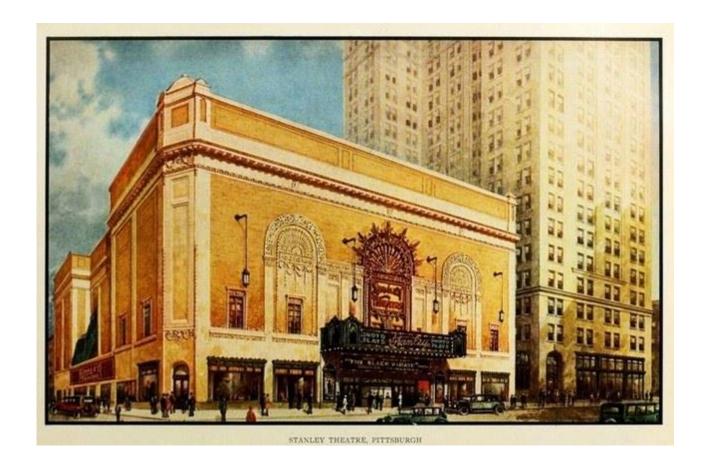

## THE BENEDUM CENTER FOR THE PERFORMING ARTS

- Opened as the Stanley Theater in 1928
- Was renovated and opened as The Benedum Center in 1987