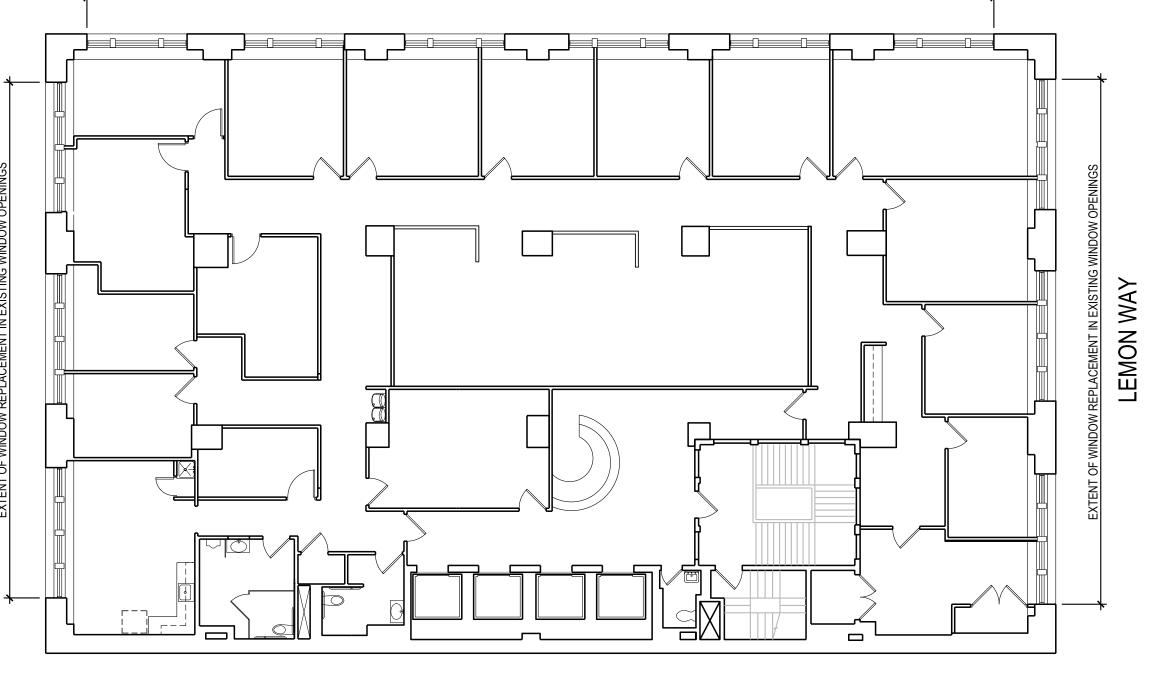

## SECOND FLOOR PLAN

AVENUE

FOURTH

|   | NTS                  |            |
|---|----------------------|------------|
|   |                      |            |
| ſ | EXTENT OF WINDOW     | REPLACE    |
|   |                      |            |
|   | COMPANY:             | QUAKER WIN |
|   | FINISHES:            | EARTHTTON  |
|   | SINGLE HUNG WINDOWS: | T5000 SH   |
|   | FIXED WINDOWS:       | E500 FX    |