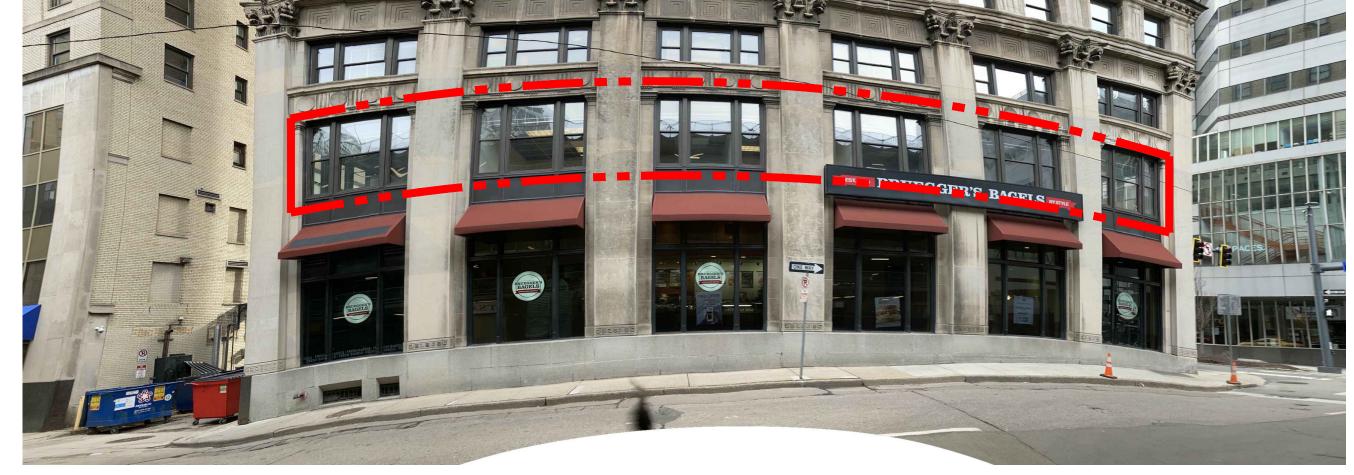

CHERRY WAY ELEVATION

CHERRY WAY

EXTENT OF WINDOW REPLACEMENT IN EXISTING WINDOW OPENINGS

EMENT IDENTIFIED ON PHOTOGRAPHS WINDOWS & DOORS

CORNER OF CHERRY WAY AND LEMON WAY

LEMON WAY ELEVATION

CORNER OF LEMON WAY AND ADJACENT PARKING LOT

SECOND FLOOR WINDOW REPLACEMENT