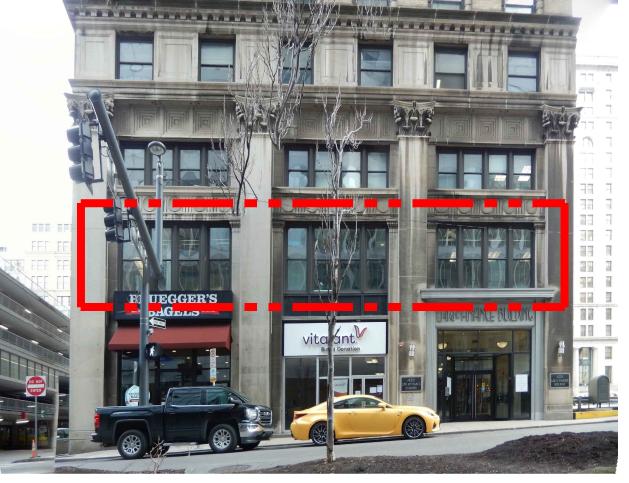

CHERRY WAY ELEVATION

CHERRY WAY

EXTENT OF WINDOW REPLACEMENT IN EXISTING WINDOW OPENINGS

EMENT IDENTIFIED ON PHOTOGRAPHS WINDOWS & DOORS

CORNER OF CHERRY WAY AND LEMON WAY

LEMON WAY ELEVATION

CORNER OF LEMON WAY AND ADJACENT PARKING LOT

SECOND FLOOR WINDOW REPLACEMENT