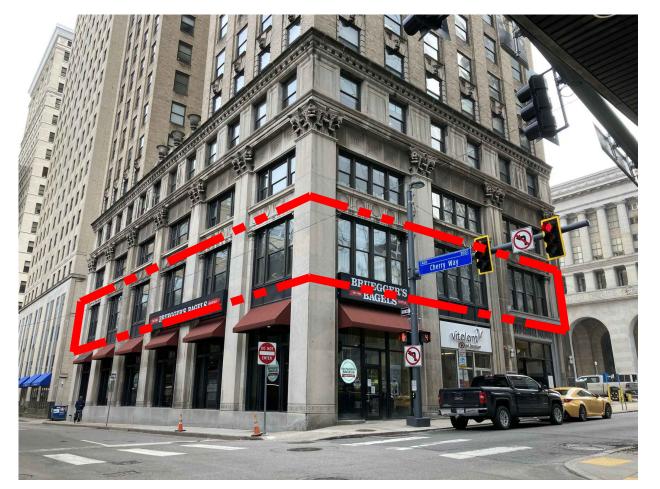

CORNER OF FOURTH AVENUE AND CHERRY WAY

FOURTH AVENUE ELEVATION

CHERRY WAY ELEVATION

CHERRY WAY

EXTENT OF WINDOW REPLACEMENT IN EXISTING WINDOW OPENINGS

EMENT IDENTIFIED ON PHOTOGRAPHS WINDOWS & DOORS

CORNER OF CHERRY WAY AND LEMON WAY

LEMON WAY ELEVATION

CORNER OF LEMON WAY AND ADJACENT PARKING LOT

SECOND FLOOR WINDOW REPLACEMENT