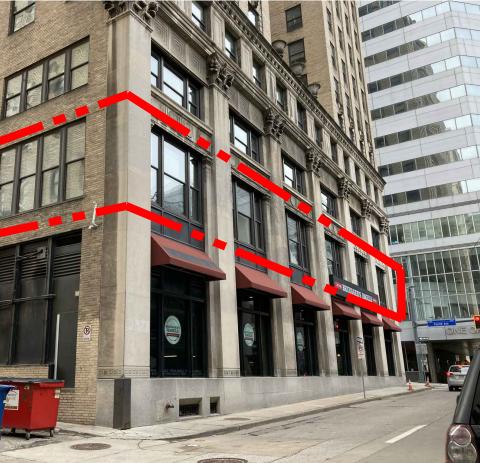

CORNER OF FOURTH AVENUE AND CHERRY WAY

FOURTH AVENUE ELEVATION

SECOND FLOOR WINDOW REPLACEMENT