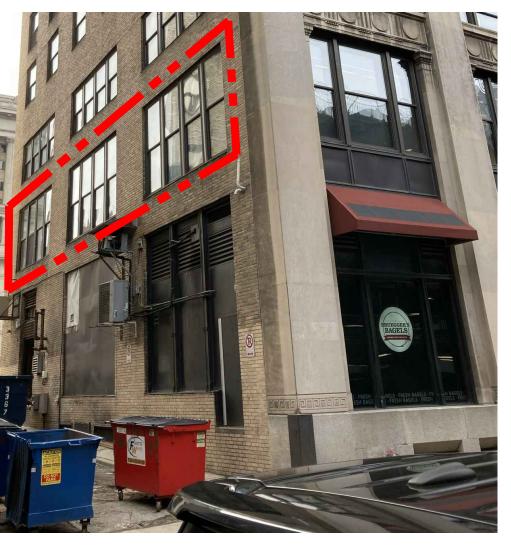

CORNER OF FOURTH AVENUE AND CHERRY WAY

FOURTH AVENUE ELEVATION

CHERRY WAY ELEVATION

CHERRY WAY

EXTENT OF WINDOW REPLACEMENT IN EXISTING WINDOW OPENINGS

EMENT IDENTIFIED ON PHOTOGRAPHS WINDOWS & DOORS

CORNER OF CHERRY WAY AND LEMON WAY

LEMON WAY ELEVATION

CORNER OF LEMON WAY AND ADJACENT PARKING LOT

SECOND FLOOR WINDOW REPLACEMENT