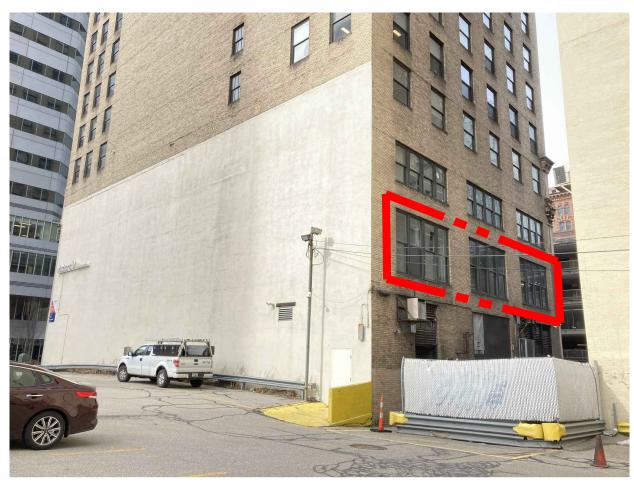

CHERRY WAY ELEVATION

CHERRY WAY

EXTENT OF WINDOW REPLACEMENT IN EXISTING WINDOW OPENINGS

EMENT IDENTIFIED ON PHOTOGRAPHS WINDOWS & DOORS

CORNER OF CHERRY WAY AND LEMON WAY

LEMON WAY ELEVATION

CORNER OF LEMON WAY AND ADJACENT PARKING LOT

SECOND FLOOR WINDOW REPLACEMENT