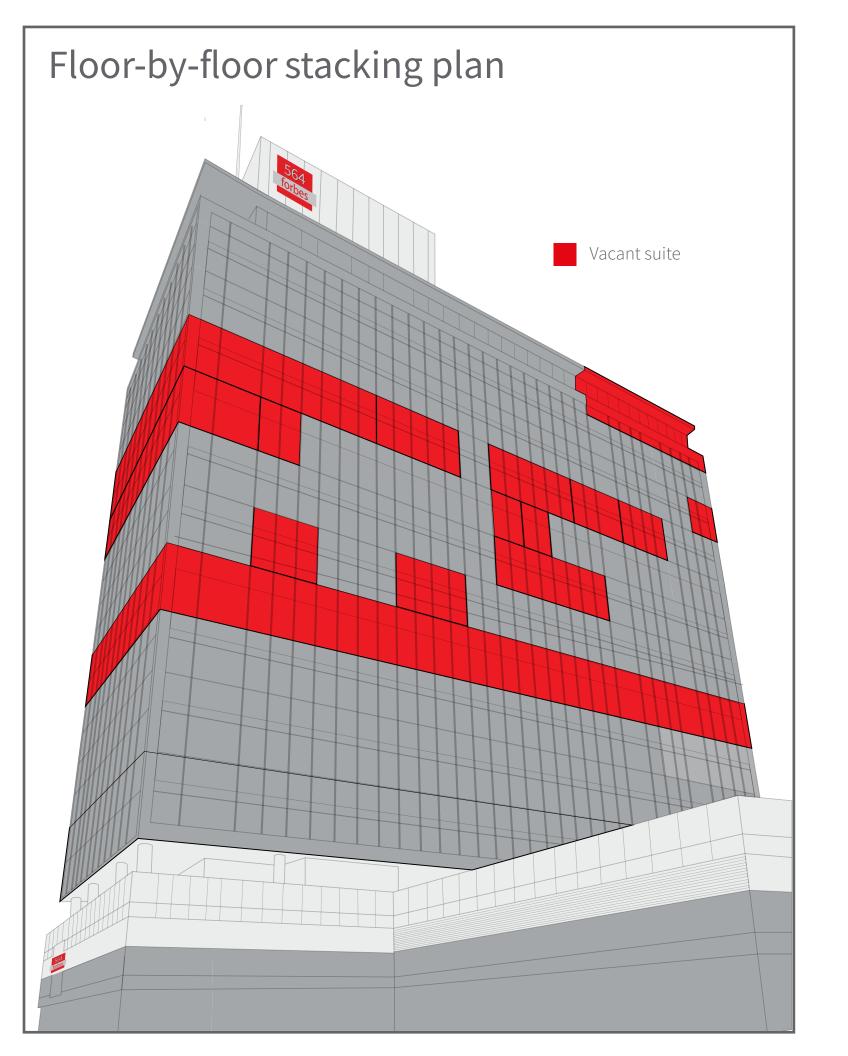

30,000 SF available

Exterior signage opportunity

Penthouse vacancy with private balcony overlooking the city

Full floor available - 7th floor

Move-in ready single offices

On-site parking

24-hour security

Management on-site