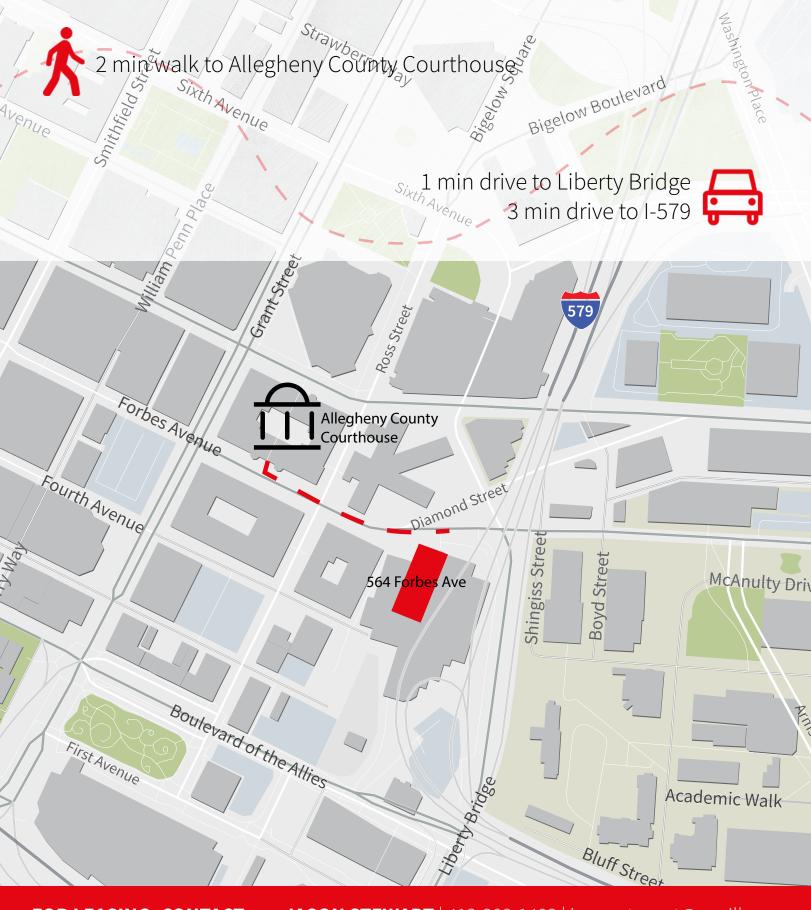

Fitness Center with private lockers and showers

Conference room

Courthouse across the street

Immaculate views of the downtown skyline

Located in the heart of the CBD Immediate access to Liberty Bridge and all the major highways

Immediate access to Liberty Bridge and all the major highways

FOR LEASING, CONTACT: JASON STEWART | 412-208-1402 | jason.stewart@am.jll.com

JESSE AINSMAN | 412-208-8414 | jesse.ainsman@am.jll.com