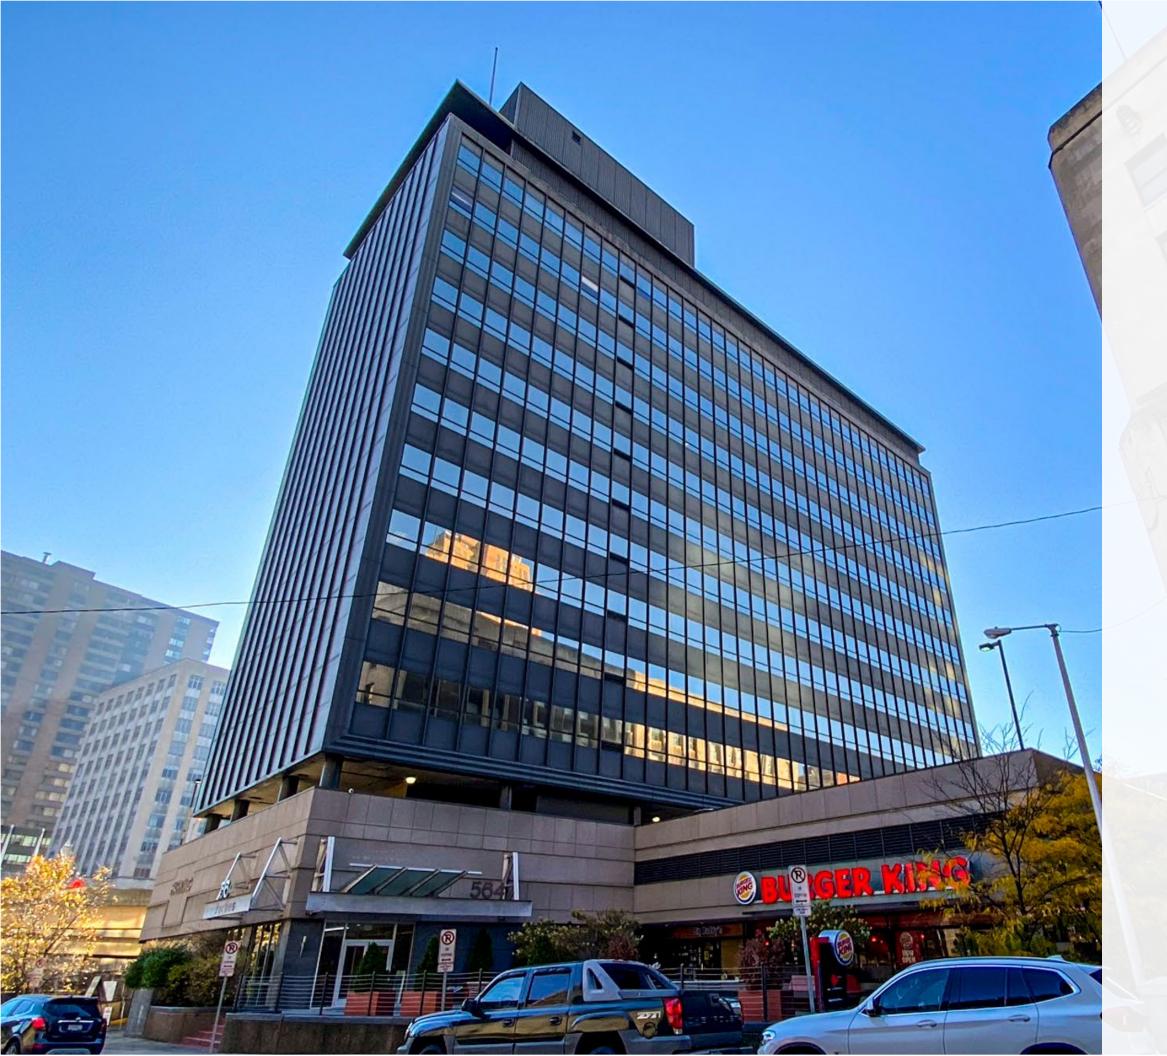

30,000 SF available

Exterior signage opportunity

Penthouse vacancy with private balcony overlooking the city

Full floor available - 7th floor

Move-in ready single offices

On-site parking

24-hour security

Management on-site

Fitness Center with private lockers and showers

Conference room

Courthouse across the street

Immaculate views of the downtown skyline

Located in the heart of the CBD Immediate access to Liberty Bridge and all the major highways