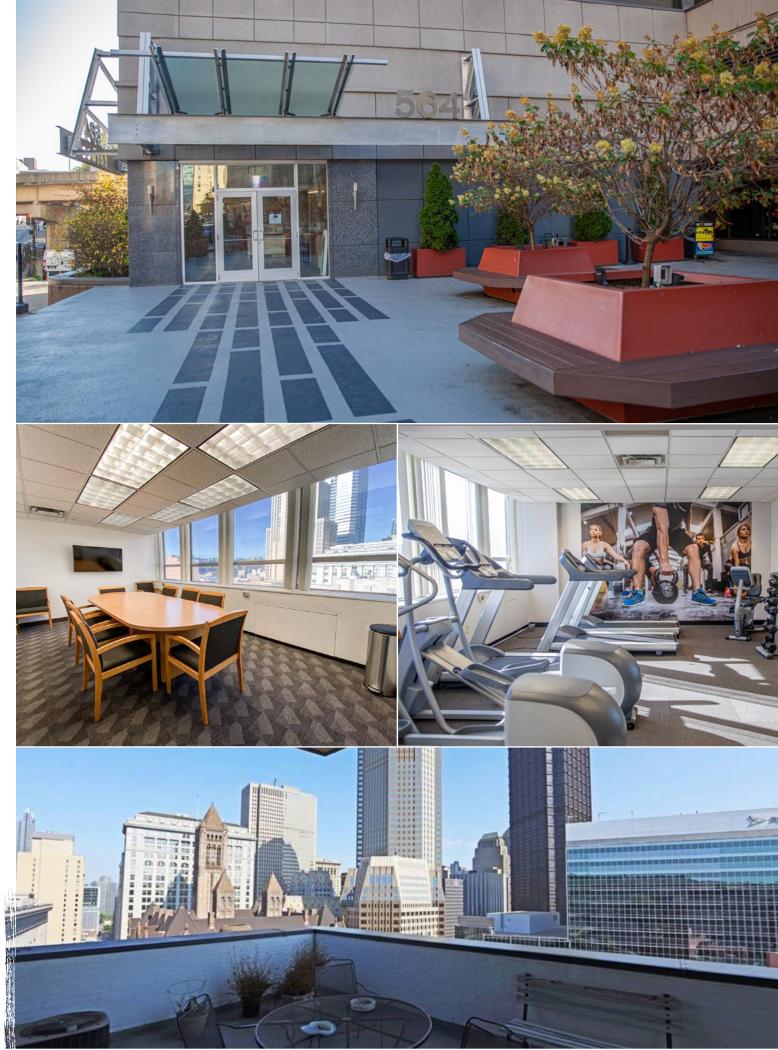

Fitness Center with private lockers and showers

Conference room

Courthouse across the street

Immaculate views of the downtown skyline

Located in the heart of the CBD Immediate access to Liberty Bridge and all the major highways