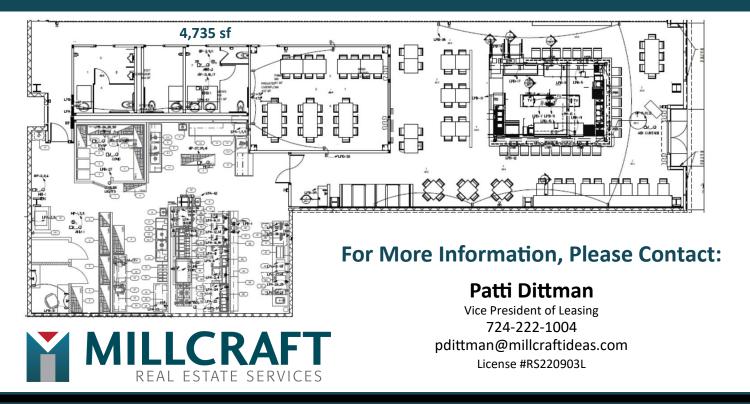

## **RESTAURANT/RETAIL SPACE FOR LEASE - 4,735 sf**

### **RESTAURANT/RETAIL SPACE FOR LEASE - 4,735 sf**