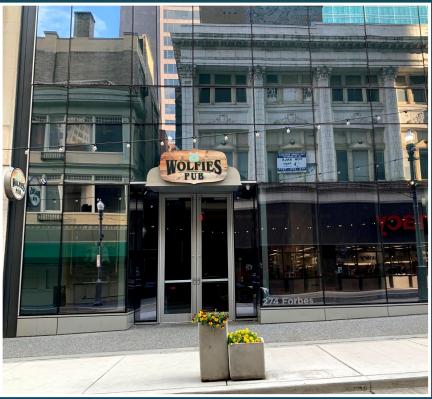

# **Tower Two-Sixty**

274 Forbes Avenue Pittsburgh, PA 15222

### 274 FORBES AVENUE

- Former restaurant space
- Immediate occupancy
- Newly completed outdoor dining area
- Convenient curbside pickup area
- Premiere Downtown Pittsburgh location in Tower Two-Sixty
- Adjacent to historic Market Square
- Within walking distance to the Cultural District, events, restaurants, attractions and public transportation
- On-site 197-room Hilton Garden Inn
- On-site 330 space public parking garage
- Close to public transportation
- Additional 3,246 sf available for lease next door at 268 Forbes Avenue