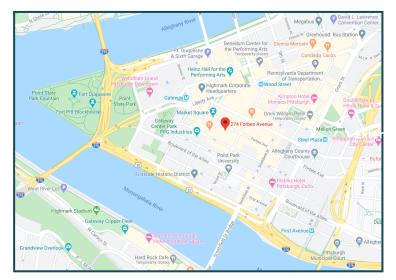

# **Tower Two-Sixty**

274 Forbes Avenue Pittsburgh, PA 15222

### 274 FORBES AVENUE

- Former restaurant space
- Immediate occupancy
- Newly completed outdoor dining area
- Convenient curbside pickup area
- Premiere Downtown Pittsburgh location in Tower Two-Sixty
- Adjacent to historic Market Square
- Within walking distance to the Cultural District, events, restaurants, attractions and public transportation
- On-site 197-room Hilton Garden Inn
- On-site 330 space public parking garage
- Close to public transportation
- Additional 3,246 sf available for lease next door at 268 Forbes Avenue