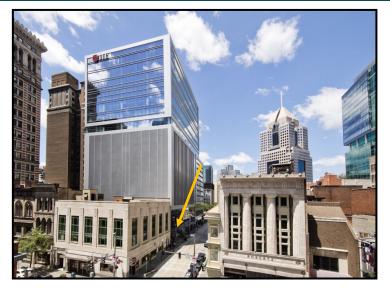

# **Tower Two-Sixty**

274 Forbes Avenue Pittsburgh, PA 15222

### 274 FORBES AVENUE

- Former restaurant space
- Immediate occupancy
- Newly completed outdoor dining area
- Convenient curbside pickup area
- Premiere Downtown Pittsburgh location in Tower Two-Sixty
- Adjacent to historic Market Square
- Within walking distance to the Cultural District, events, restaurants, attractions and public transportation
- On-site 197-room Hilton Garden Inn
- On-site 330 space public parking garage
- Close to public transportation
- Additional 3,246 sf available for lease next door at 268 Forbes Avenue