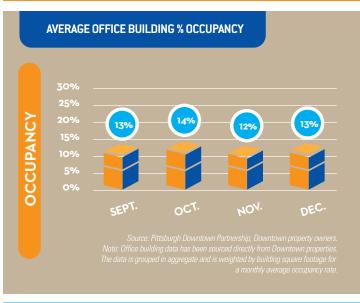

# DOWNTOWN PITTSBURGH REACTIVATION METRICS



#### **DECEMBER 2019 VS. 2020 WEEKLY BUS RIDERSHIP 2019 2020** Ridership Down But Transit System Remains Essential to Economic Rebound 600,000 535,633 535,633 535,633 535,633 500,000 400,000 300,000 ō 200,000 99,762 92,353 76,495 100,000 44,715 O DEC. 22-28 DEC. 1-7

Source: Port Authority of Allegheny County. Note: data includes weekly unlinked passenger trips for bus ridership within the Golden Triangle.







## **BUSINESS UPDATES**

### **CLOSING:**

Pizzaiolo Primo located in Market Square is closed permanently

### **OPENING:**

Rosewater Middle Eastern Grill recently opened at 808 Liberty Avenue