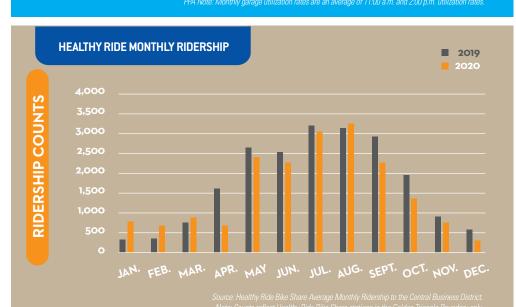

# DOWNTOWN PITTSBURGH REACTIVATION METRICS



#### **DECEMBER 2019 VS. 2020 WEEKLY BUS RIDERSHIP 2019 2020** Ridership Down But Transit System Remains Essential to Economic Rebound 600,000 535,633 535,633 535,633 535,633 500,000 400,000 300,000 ō 200,000 99,762 92,353 76,495 100,000 44,715 O DEC. 22-28 DEC. 1-7

Source: Port Authority of Allegheny County. Note: data includes weekly unlinked passenger trips for bus ridership within the Golden Triangle.







## **BUSINESS UPDATES**

### **CLOSING:**

Pizzaiolo Primo located in Market Square is closed permanently

### **OPENING:**

Rosewater Middle Eastern Grill recently opened at 808 Liberty Avenue