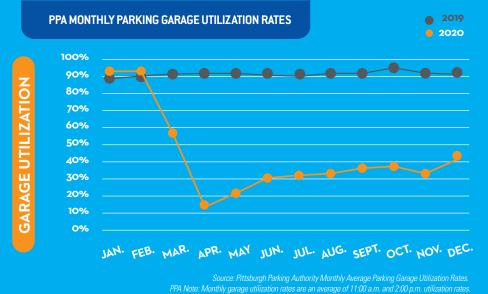

# DOWNTOWN PITTSBURGH REACTIVATION METRICS



#### **DECEMBER 2019 VS. 2020 WEEKLY BUS RIDERSHIP 2019 2020** Ridership Down But Transit System Remains Essential to Economic Rebound 600,000 535,633 535,633 535,633 535,633 500,000 400,000 300,000 ō 200,000 99,762 92,353 76,495 100,000 44,715 O DEC. 22-28 DEC. 1-7

Source: Port Authority of Allegheny County. Note: data includes weekly unlinked passenger trips for bus ridership within the Golden Triangle.







## **BUSINESS UPDATES**

### **CLOSING:**

Pizzaiolo Primo located in Market Square is closed permanently

### **OPENING:**

Rosewater Middle Eastern Grill recently opened at 808 Liberty Avenue