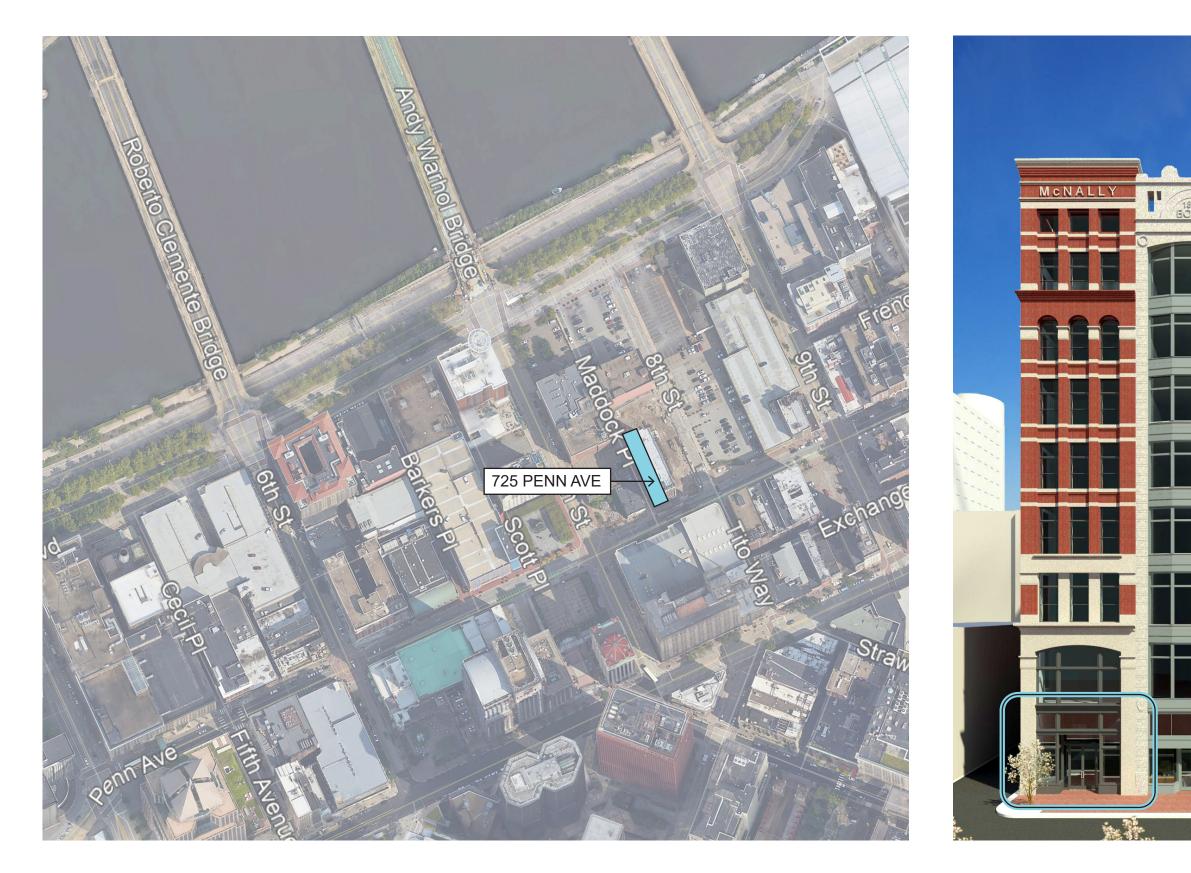

## MCNALLY BUILDING 725 PENN AVE

PERFIDO WEISKOPF WAGSTAFF GOETTEL

PERFIDO WEISKOPF WAGSTAFF -GOETTEL

- Shadyside, 2016
- Northside, 2019
- Garfield Adda Bazaar, 2020
  - Bazaar a place for people to purchase
    thoughtfully curated items from small businesses
  - Community Shop a platform for small creators to connect to consumers
  - Pantry expertly sourced pantry items from around the world