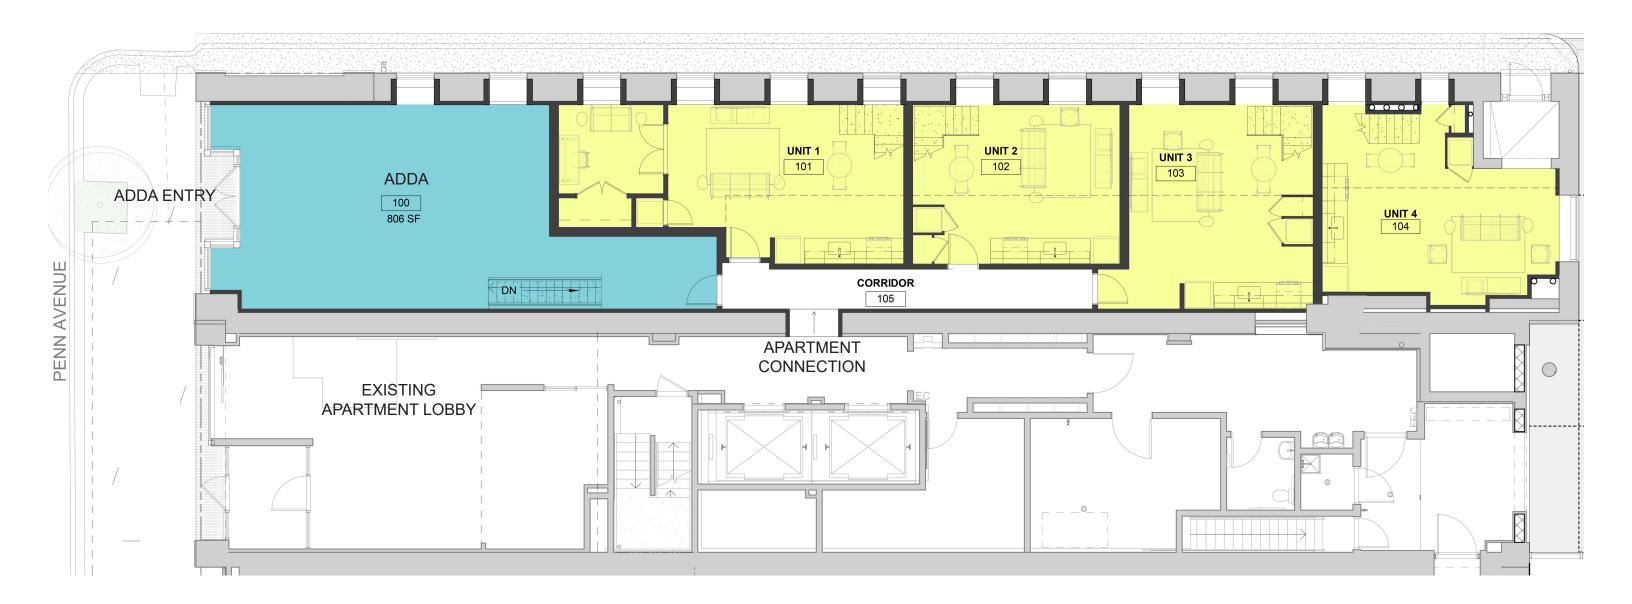

## MCNALLY BUILDING 725 PENN AVE

PERFIDO WEISKOPF WAGSTAFF GOETTEL

PERFIDO WEISKOPF WAGSTAFF -GOETTEL

- Shadyside, 2016
- Northside, 2019
- Garfield Adda Bazaar, 2020
  - Bazaar a place for people to purchase
    thoughtfully curated items from small businesses
  - Community Shop a platform for small creators to connect to consumers
  - Pantry expertly sourced pantry items from around the world