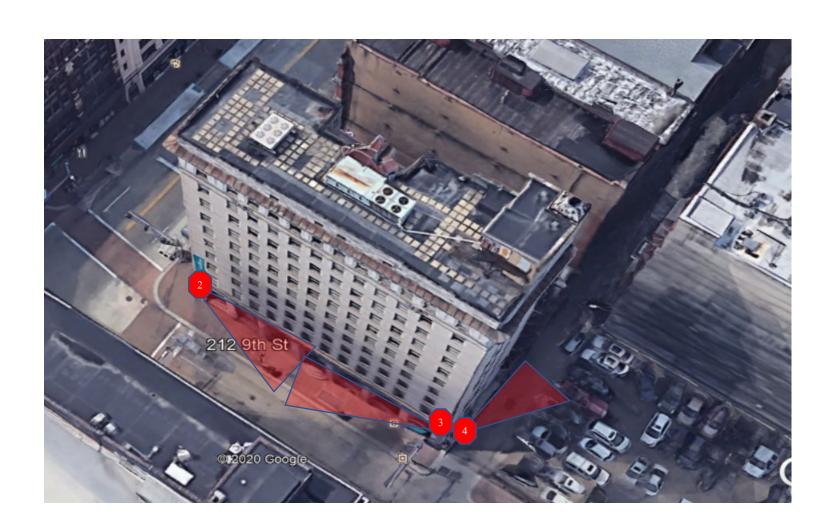

### Catholic Charities Downtown Pittsburgh 212 9th Street Pittsburgh, PA 15222 Cameras 3-4 Outdoor Mounting Location