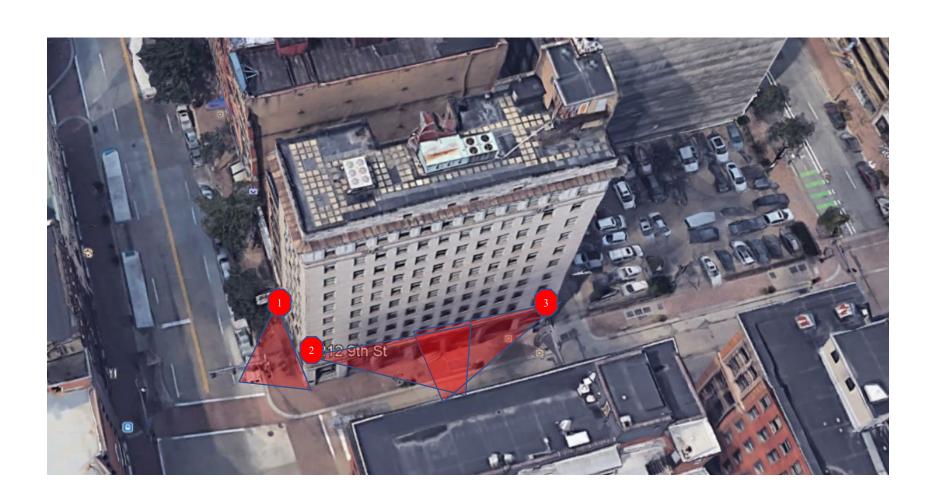

### Catholic Charities Downtown Pittsburgh 212 9<sup>th</sup> Street Pittsburgh, PA 15222 (4 Outdoor Cameras)

### Catholic Charities Downtown Pittsburgh 212 9<sup>th</sup> Street Pittsburgh, PA 15222 Camera 1 Outdoor Mounting Location

### Catholic Charities Downtown Pittsburgh 212 9<sup>th</sup> Street Pittsburgh, PA 15222 Camera 2 Outdoor Mounting Location