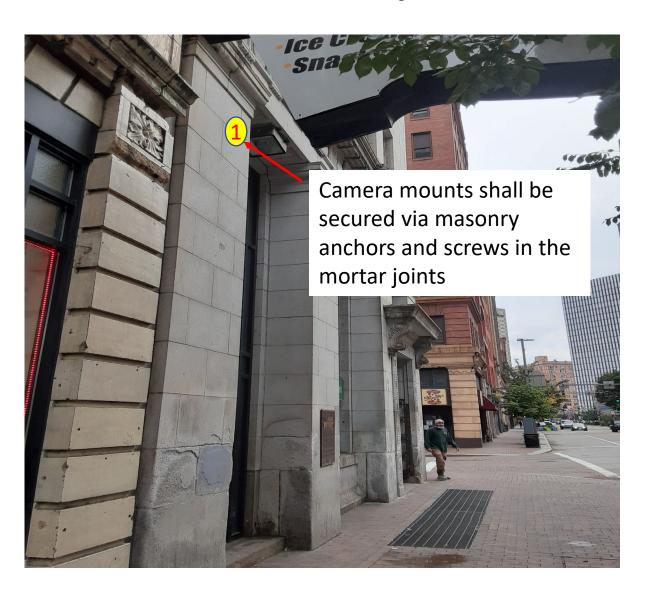

### Catholic Charities Downtown Pittsburgh 212 9<sup>th</sup> Street Pittsburgh, PA 15222 Camera 1 Outdoor Mounting Location