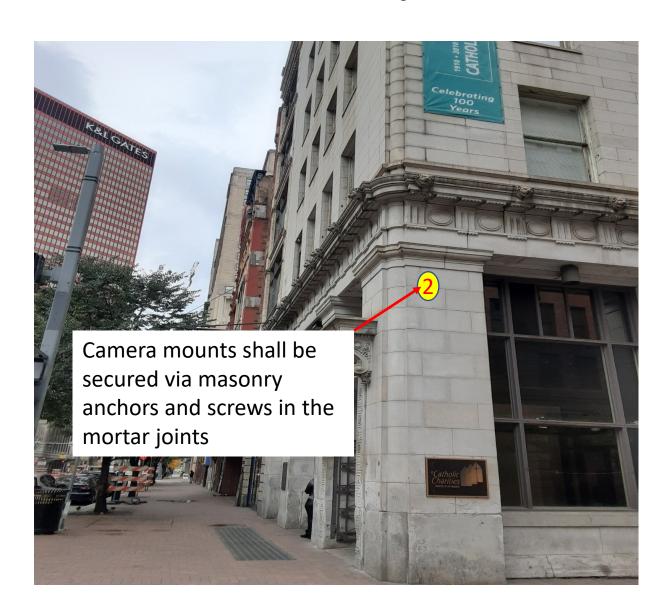

### Catholic Charities Downtown Pittsburgh 212 9<sup>th</sup> Street Pittsburgh, PA 15222 Camera 2 Outdoor Mounting Location