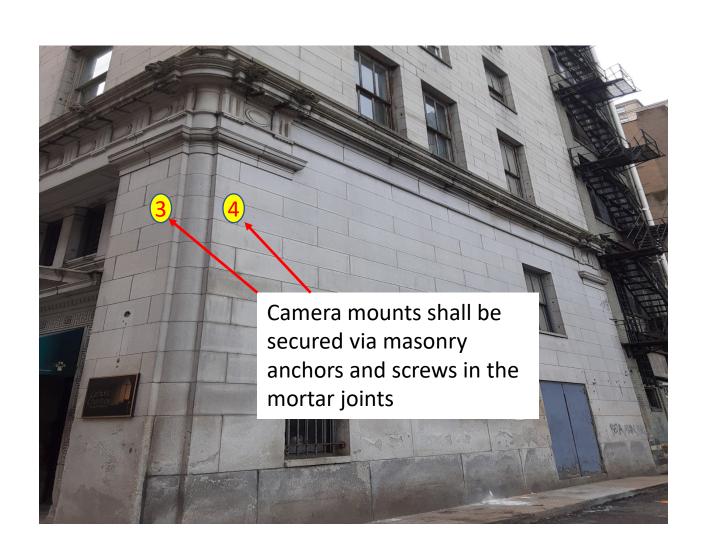

### Catholic Charities Downtown Pittsburgh 212 9th Street Pittsburgh, PA 15222 Cameras 3-4 Outdoor Mounting Location