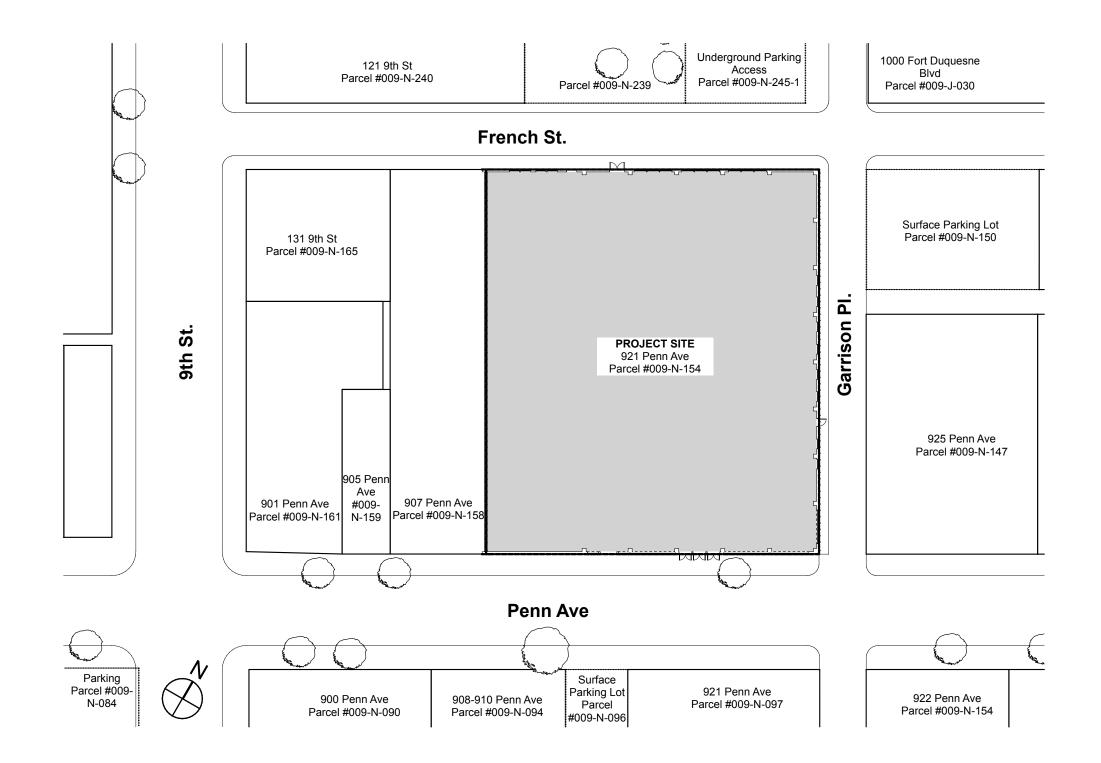

Penn Garrison Renovation

921 Penn Avenue, Pittsburgh, PA 15222 Zoning District GT-C

Addition of 17 apartments on the 1st and 2nd Floor

| UNIT COUNTS |     |
|-------------|-----|
| NAME        | QTY |
| One Bedroom | 7   |
| Studio      | 1   |
| Two Bedroom | 9   |