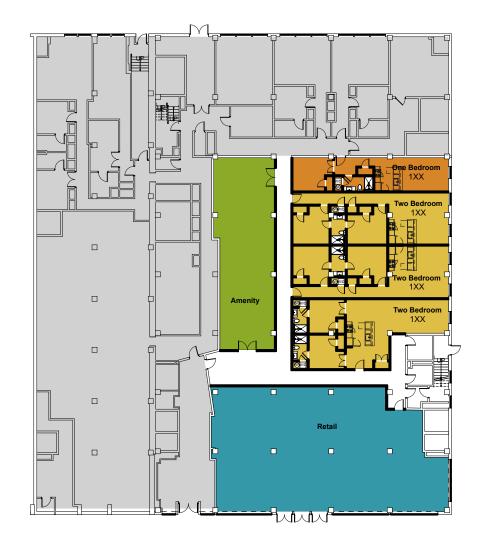

Penn Garrison Renovation

921 Penn Avenue, Pittsburgh, PA 15222 Zoning District GT-C

Addition of 17 apartments on the 1st and 2nd Floor

| UNIT COUNTS |     |
|-------------|-----|
| NAME        | QTY |
| One Bedroom | 7   |
| Studio      | 1   |
| Two Bedroom | 9   |