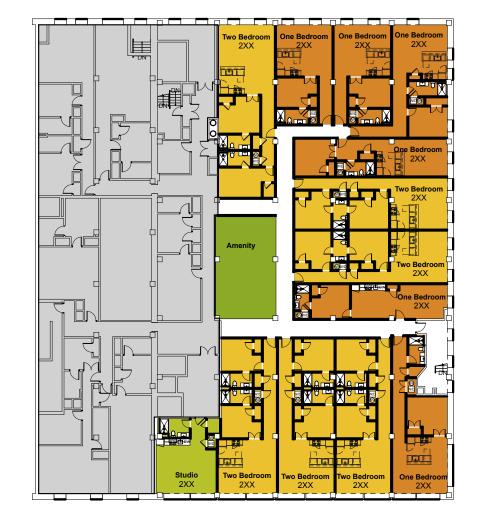

Penn Garrison Renovation

921 Penn Avenue, Pittsburgh, PA 15222 Zoning District GT-C

Addition of 17 apartments on the 1st and 2nd Floor

| UNIT COUNTS |     |
|-------------|-----|
| NAME        | QTY |
| One Bedroom | 7   |
| Studio      | 1   |
| Two Bedroom | 9   |