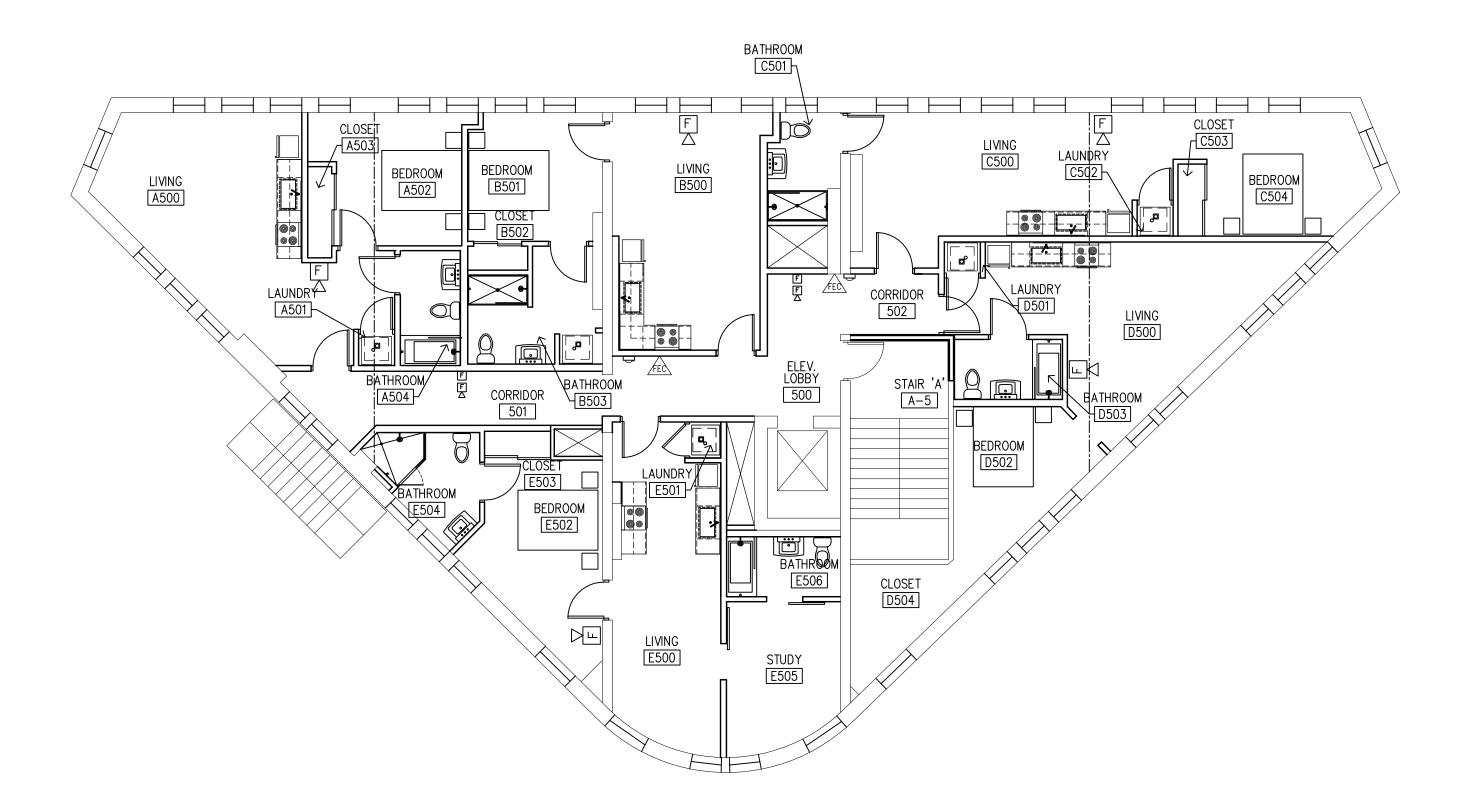

No: Revision: Date:
PERMIT SET 07.17.20

Drawing Title:

BASEMENT THRU THIRD FLOOR PLANS

ommission No.: 18-8-30

18-8-30
e: Date:
1'-0" 07.17.20
rn By: Approved:

A100

FOURTH FLOOR PLAN
SCALE: 1/8" = 1'-0"

SIXTH FLOOR PLAN
SCALE: 1/8" = 1'-0"

FIFTH FLOOR PLAN
SCALE: 1/8" = 1'-0"

ROOF PLAN

SCALE: 1/8" = 1'-0"

TRIANGLE BUILDING

ΑT

926 Liberty Avenue Pittsburgh, PA 15222

TKA Architects
Planners & Interior Designers
4951 Centre Avenue
Pittsburgh, Pennsylvania 15213

P: (412) 681-7242 www.tkainc.com

General Notes:

THE CONTRACTOR SHALL CHECK
ALL DIMENSIONS AND VERIFY ALL
CONDITIONS PERTAINING TO THIS
DRAWING AT THE BUILDING AND
SHALL REPORT ANY DISCREPANCIES
TO THE ARCHITECT AT ONCE.

No: Revision: Date:

PERMIT SET 07.17.

MMP

FOURTH THRU SIXTH FLOOR & ROOF PLANS

18-8-30 le: Date:

A101

SOUTH-EAST ELEVATION SMITHFIELD STREET SCALE: 1/8" = 1'-0"

NORTH ELEVATION - LIBERTY AVENUE