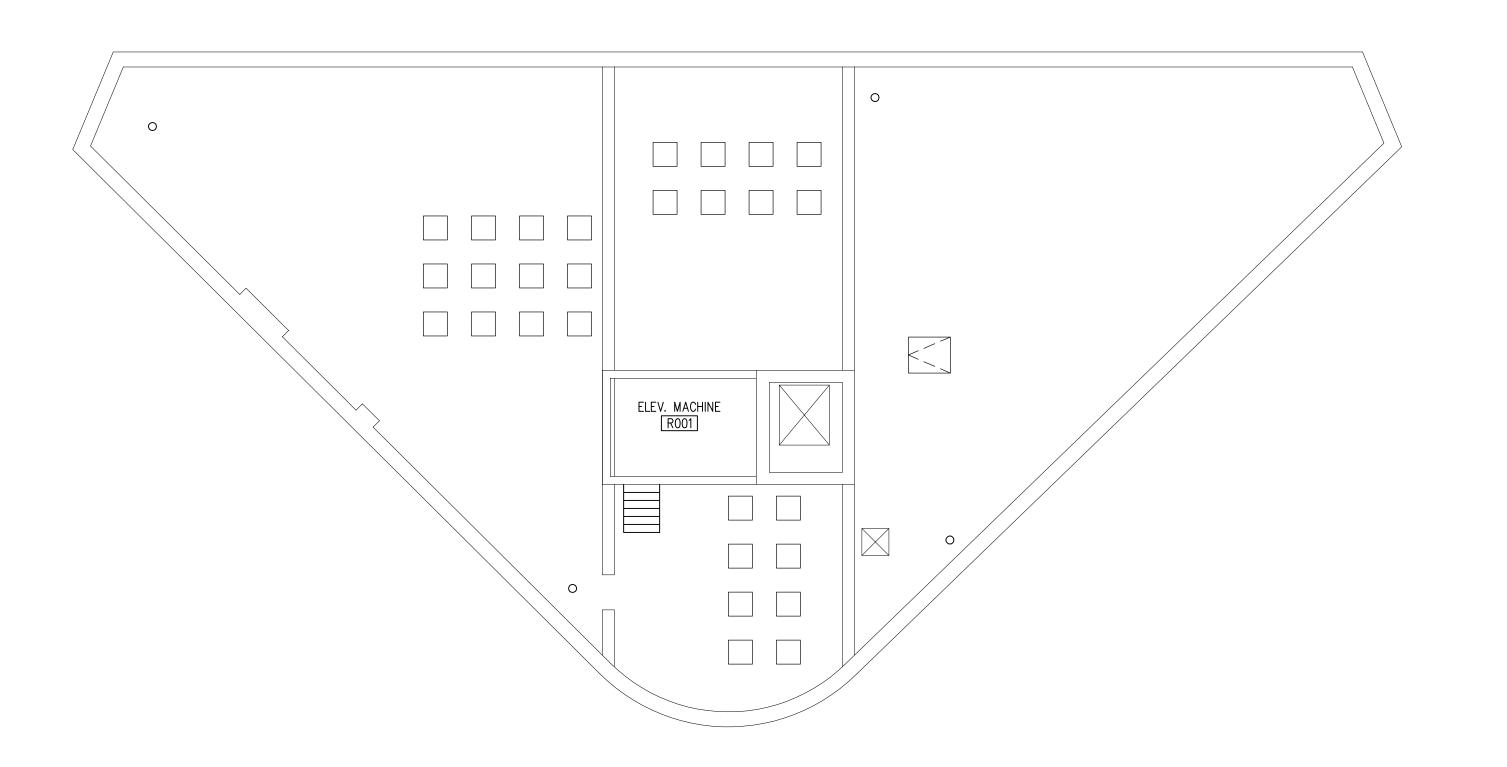

# LIBERTY AVENUE

BASEMENT FLOOR PLAN
SCALE: 1/8" = 1'-0"

SECOND FLOOR PLAN

SCALE: 1/8" = 1'-0"

THIRD FLOOR PLAN

SCALE: 1/8" = 1'-0"

TRIANGLE BUILDING

,

No: Revision: Date:
PERMIT SET 07.17.20

Drawing Title:

BASEMENT THRU THIRD FLOOR PLANS

ommission No.: 18-8-30

18-8-30
e: Date:
1'-0" 07.17.20
rn By: Approved:

A100

FOURTH FLOOR PLAN
SCALE: 1/8" = 1'-0"

SIXTH FLOOR PLAN
SCALE: 1/8" = 1'-0"