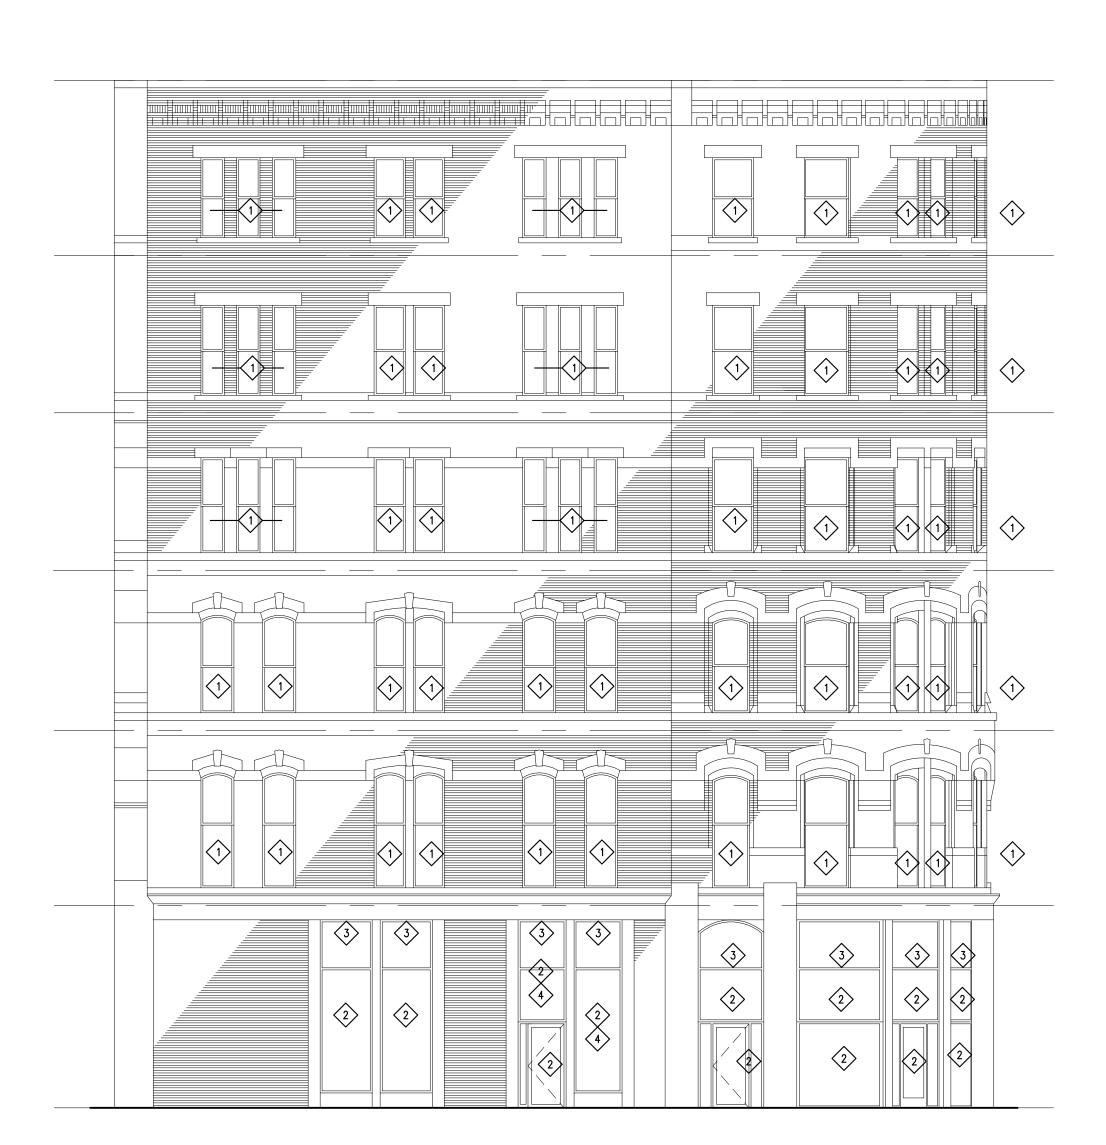

SCALE: 1/8" = 1'-0"

**KEY NOTES:** 

- DEMO EXISTING WOOD WINDOWS AND FRAMES. INSTALL NEW ALUMINUM WINDOWS TO MATCH
  EXISTING WOOD PROFILES, MOULDING, AND GLASS AREA SO AS TO COMPLY WITH ALL APPLICABLE STATE AND FEDERAL HISTORIC TAX CREDIT GUIDELINES AND SPECIFICATIONS.
- DEMO EXISTING ALUMINUM STOREFRONT, DOORS, AND FRAMES. INSTALL NEW ALUMINUM STOREFRONT, DOORS, 2 AND FRAMES TO MATCH EXISTING PROFILE, TRIM, AND GLASS AREA SO AS TO COMPLY WITH ALL APPLICABLE STATE AND FEDERAL HISTORIC TAX CREDIT GUIDELINES AND SPECIFICATIONS.
- DEMO EXISTING ALUMINUM PANEL, AND REPLACE WITH NEW FIXED GLASS PANE. TRIM, PROFILES, AND SPECIFICATIONS TO MATCH NEW STOREFRONT.
- 4 REPLACE EXISTING CLEAR GLASS WITH NEW SPANDREL GLASS.

SOUTH WEST ELEVATION 7TH AVENUE SCALE: 1/8" = 1'-0"

SOUTH ELEVATION 7TH AVENUE & SMITHFIELD STREET

SCALE: 1/8" = 1'-0"

TRIANGLE BUILDING

926 Liberty Avenue Pittsburgh, PA 15222

TKA Architects Planners & Interior Designers 4951 Centre Avenue Pittsburgh, Pennsylvania 15213