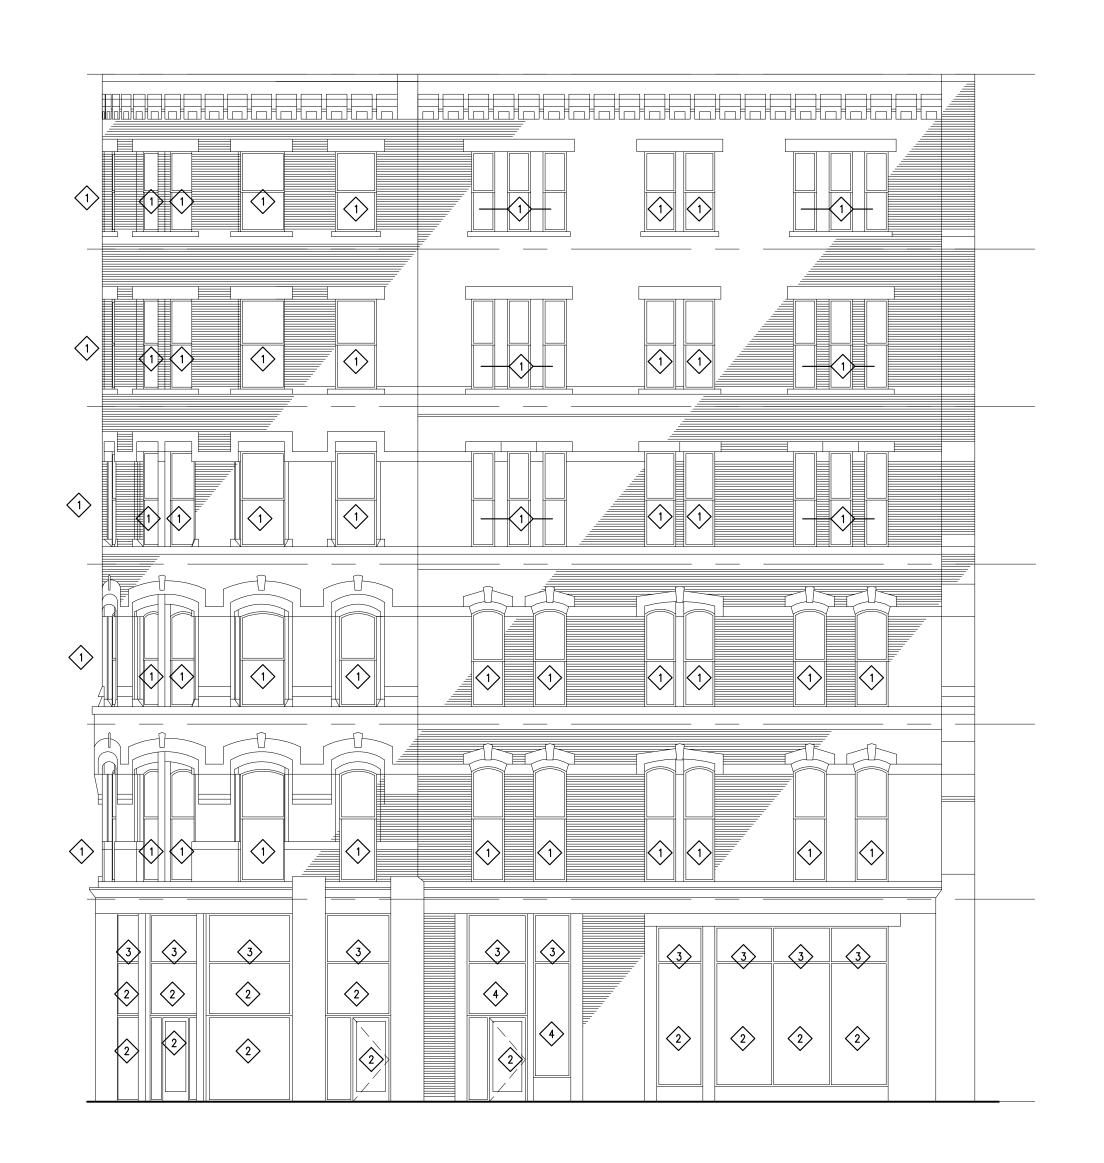

No: Revision: Date:

PERMIT SET 07.17.

MMP

FOURTH THRU SIXTH FLOOR & ROOF PLANS

18-8-30 le: Date:

A101

SOUTH-EAST ELEVATION SMITHFIELD STREET SCALE: 1/8" = 1'-0"

NORTH ELEVATION - LIBERTY AVENUE

SCALE: 1/8" = 1'-0"

**KEY NOTES:** 

- DEMO EXISTING WOOD WINDOWS AND FRAMES. INSTALL NEW ALUMINUM WINDOWS TO MATCH
  EXISTING WOOD PROFILES, MOULDING, AND GLASS AREA SO AS TO COMPLY WITH ALL APPLICABLE STATE AND FEDERAL HISTORIC TAX CREDIT GUIDELINES AND SPECIFICATIONS.
- DEMO EXISTING ALUMINUM STOREFRONT, DOORS, AND FRAMES. INSTALL NEW ALUMINUM STOREFRONT, DOORS, 2 AND FRAMES TO MATCH EXISTING PROFILE, TRIM, AND GLASS AREA SO AS TO COMPLY WITH ALL APPLICABLE STATE AND FEDERAL HISTORIC TAX CREDIT GUIDELINES AND SPECIFICATIONS.
- DEMO EXISTING ALUMINUM PANEL, AND REPLACE WITH NEW FIXED GLASS PANE. TRIM, PROFILES, AND SPECIFICATIONS TO MATCH NEW STOREFRONT.
- 4 REPLACE EXISTING CLEAR GLASS WITH NEW SPANDREL GLASS.

SOUTH WEST ELEVATION 7TH AVENUE SCALE: 1/8" = 1'-0"

SOUTH ELEVATION 7TH AVENUE & SMITHFIELD STREET

SCALE: 1/8" = 1'-0"

TRIANGLE BUILDING

926 Liberty Avenue Pittsburgh, PA 15222

TKA Architects Planners & Interior Designers 4951 Centre Avenue Pittsburgh, Pennsylvania 15213

**BUILDING ELEVATIONS** 

1/8" = 1'-0" 07.17.20