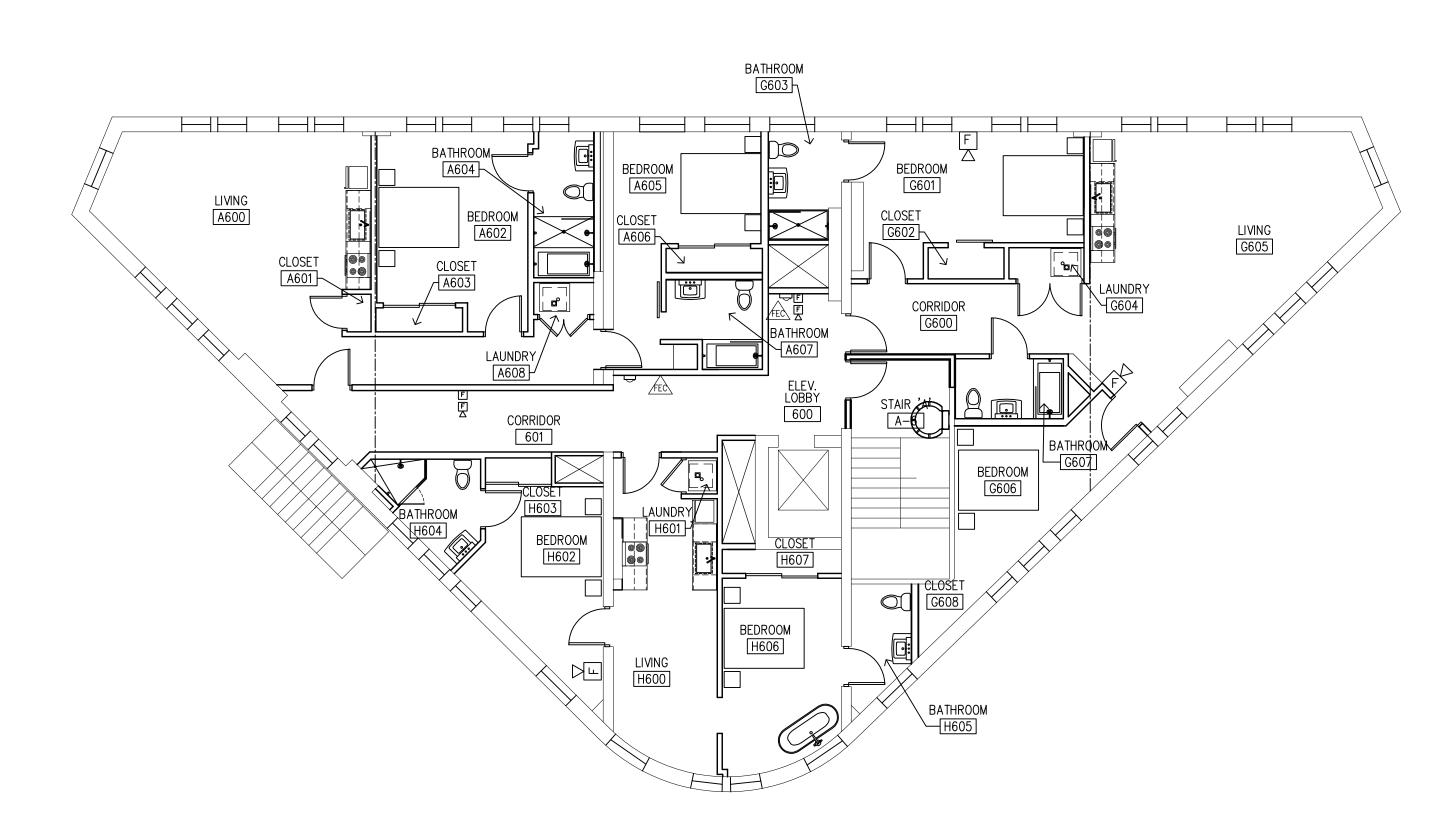

No: Revision: Date:
PERMIT SET 07.17.20

Drawing Title:

BASEMENT THRU THIRD FLOOR PLANS

ommission No.: 18-8-30

18-8-30
e: Date:
1'-0" 07.17.20
rn By: Approved:

A100

FOURTH FLOOR PLAN
SCALE: 1/8" = 1'-0"

SIXTH FLOOR PLAN
SCALE: 1/8" = 1'-0"

FIFTH FLOOR PLAN
SCALE: 1/8" = 1'-0"

ROOF PLAN

SCALE: 1/8" = 1'-0"

TRIANGLE BUILDING

ΑT

926 Liberty Avenue Pittsburgh, PA 15222

TKA Architects
Planners & Interior Designers
4951 Centre Avenue
Pittsburgh, Pennsylvania 15213

P: (412) 681-7242 www.tkainc.com

General Notes:

THE CONTRACTOR SHALL CHECK
ALL DIMENSIONS AND VERIFY ALL
CONDITIONS PERTAINING TO THIS
DRAWING AT THE BUILDING AND
SHALL REPORT ANY DISCREPANCIES
TO THE ARCHITECT AT ONCE.

No: Revision: Date:

PERMIT SET 07.17.

MMP

FOURTH THRU SIXTH FLOOR & ROOF PLANS

18-8-30 le: Date:

A101

SOUTH-EAST ELEVATION SMITHFIELD STREET SCALE: 1/8" = 1'-0"

NORTH ELEVATION - LIBERTY AVENUE