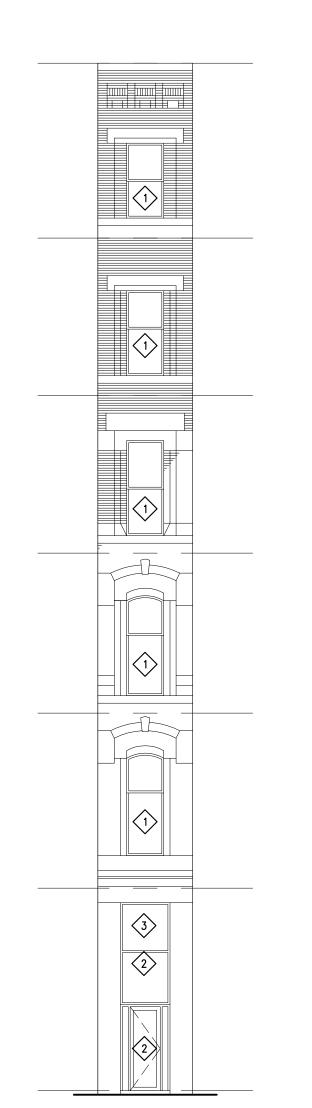

No: Revision: Date:

PERMIT SET 07.17.

MMP

FOURTH THRU SIXTH FLOOR & ROOF PLANS

18-8-30 le: Date:

A101

SOUTH-EAST ELEVATION SMITHFIELD STREET SCALE: 1/8" = 1'-0"

NORTH ELEVATION - LIBERTY AVENUE

SCALE: 1/8" = 1'-0"

**KEY NOTES:** 

- DEMO EXISTING WOOD WINDOWS AND FRAMES. INSTALL NEW ALUMINUM WINDOWS TO MATCH
  EXISTING WOOD PROFILES, MOULDING, AND GLASS AREA SO AS TO COMPLY WITH ALL APPLICABLE STATE AND FEDERAL HISTORIC TAX CREDIT GUIDELINES AND SPECIFICATIONS.
- DEMO EXISTING ALUMINUM STOREFRONT, DOORS, AND FRAMES. INSTALL NEW ALUMINUM STOREFRONT, DOORS, 2 AND FRAMES TO MATCH EXISTING PROFILE, TRIM, AND GLASS AREA SO AS TO COMPLY WITH ALL APPLICABLE STATE AND FEDERAL HISTORIC TAX CREDIT GUIDELINES AND SPECIFICATIONS.
- DEMO EXISTING ALUMINUM PANEL, AND REPLACE WITH NEW FIXED GLASS PANE. TRIM, PROFILES, AND SPECIFICATIONS TO MATCH NEW STOREFRONT.
- 4 REPLACE EXISTING CLEAR GLASS WITH NEW SPANDREL GLASS.

SOUTH WEST ELEVATION 7TH AVENUE SCALE: 1/8" = 1'-0"

SOUTH ELEVATION 7TH AVENUE & SMITHFIELD STREET

SCALE: 1/8" = 1'-0"

TRIANGLE BUILDING

926 Liberty Avenue Pittsburgh, PA 15222

TKA Architects Planners & Interior Designers 4951 Centre Avenue Pittsburgh, Pennsylvania 15213

**BUILDING ELEVATIONS** 

1/8" = 1'-0" 07.17.20