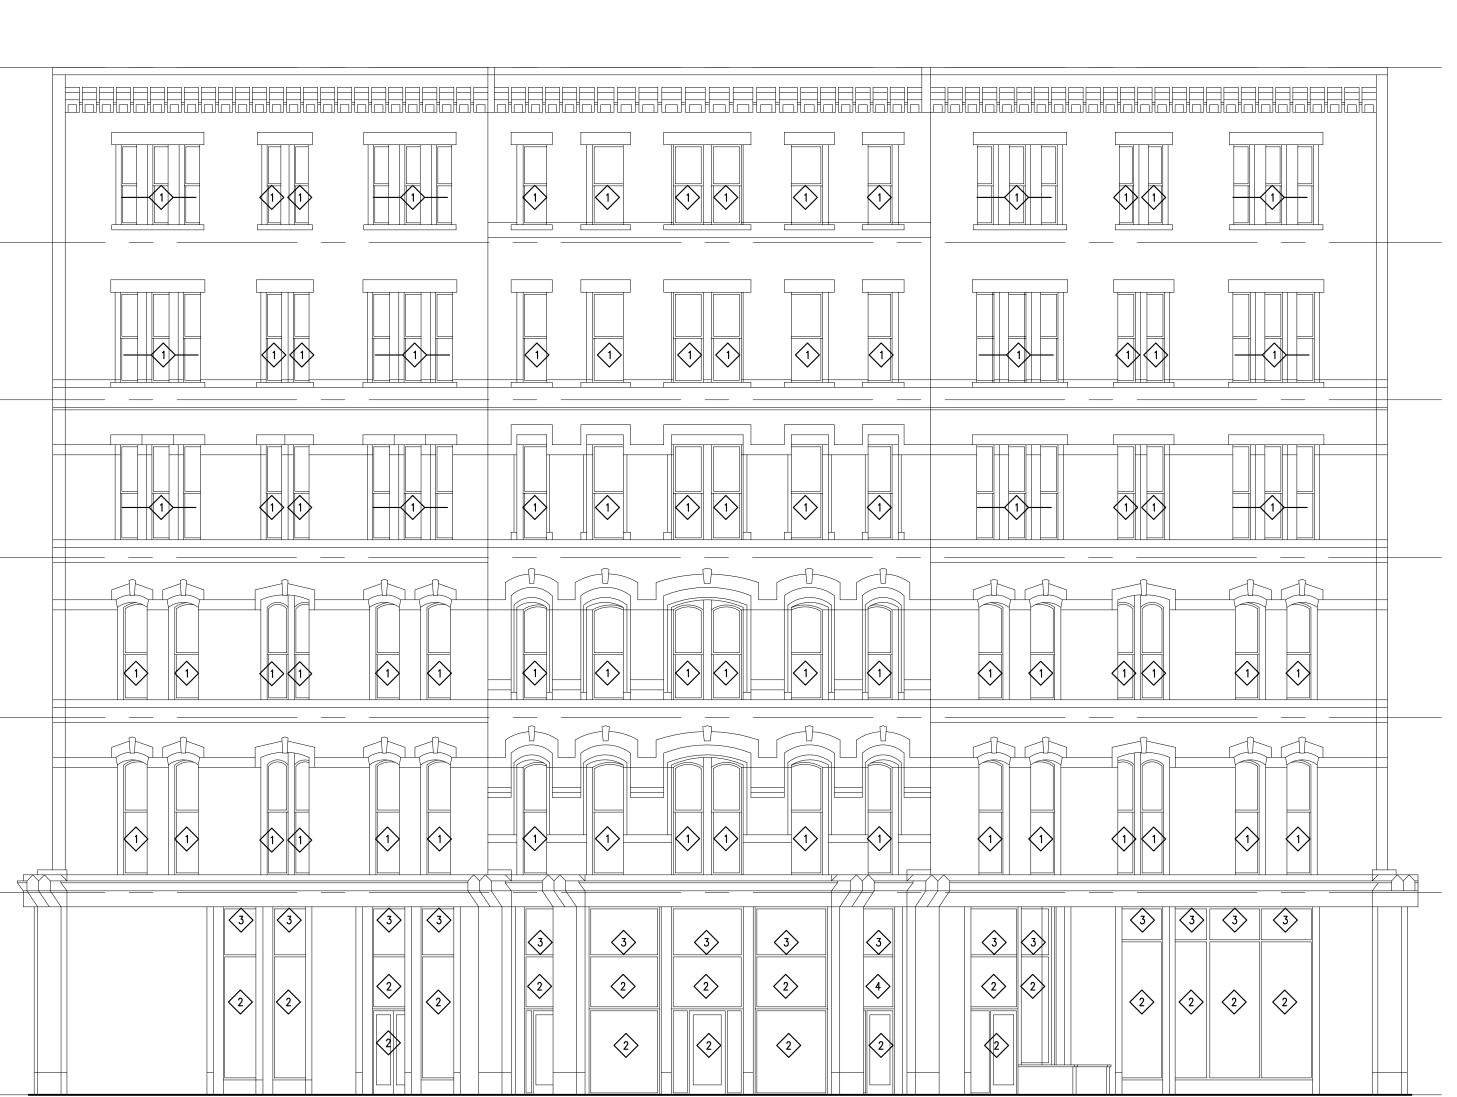

SCALE: 1/8" = 1'-0"

**KEY NOTES:** 

- DEMO EXISTING WOOD WINDOWS AND FRAMES. INSTALL NEW ALUMINUM WINDOWS TO MATCH
  EXISTING WOOD PROFILES, MOULDING, AND GLASS AREA SO AS TO COMPLY WITH ALL APPLICABLE STATE AND FEDERAL HISTORIC TAX CREDIT GUIDELINES AND SPECIFICATIONS.
- DEMO EXISTING ALUMINUM STOREFRONT, DOORS, AND FRAMES. INSTALL NEW ALUMINUM STOREFRONT, DOORS, 2 AND FRAMES TO MATCH EXISTING PROFILE, TRIM, AND GLASS AREA SO AS TO COMPLY WITH ALL APPLICABLE STATE AND FEDERAL HISTORIC TAX CREDIT GUIDELINES AND SPECIFICATIONS.
- DEMO EXISTING ALUMINUM PANEL, AND REPLACE WITH NEW FIXED GLASS PANE. TRIM, PROFILES, AND SPECIFICATIONS TO MATCH NEW STOREFRONT.
- 4 REPLACE EXISTING CLEAR GLASS WITH NEW SPANDREL GLASS.

SOUTH WEST ELEVATION 7TH AVENUE SCALE: 1/8" = 1'-0"

SOUTH ELEVATION 7TH AVENUE & SMITHFIELD STREET

SCALE: 1/8" = 1'-0"

TRIANGLE BUILDING

926 Liberty Avenue Pittsburgh, PA 15222

TKA Architects Planners & Interior Designers 4951 Centre Avenue Pittsburgh, Pennsylvania 15213