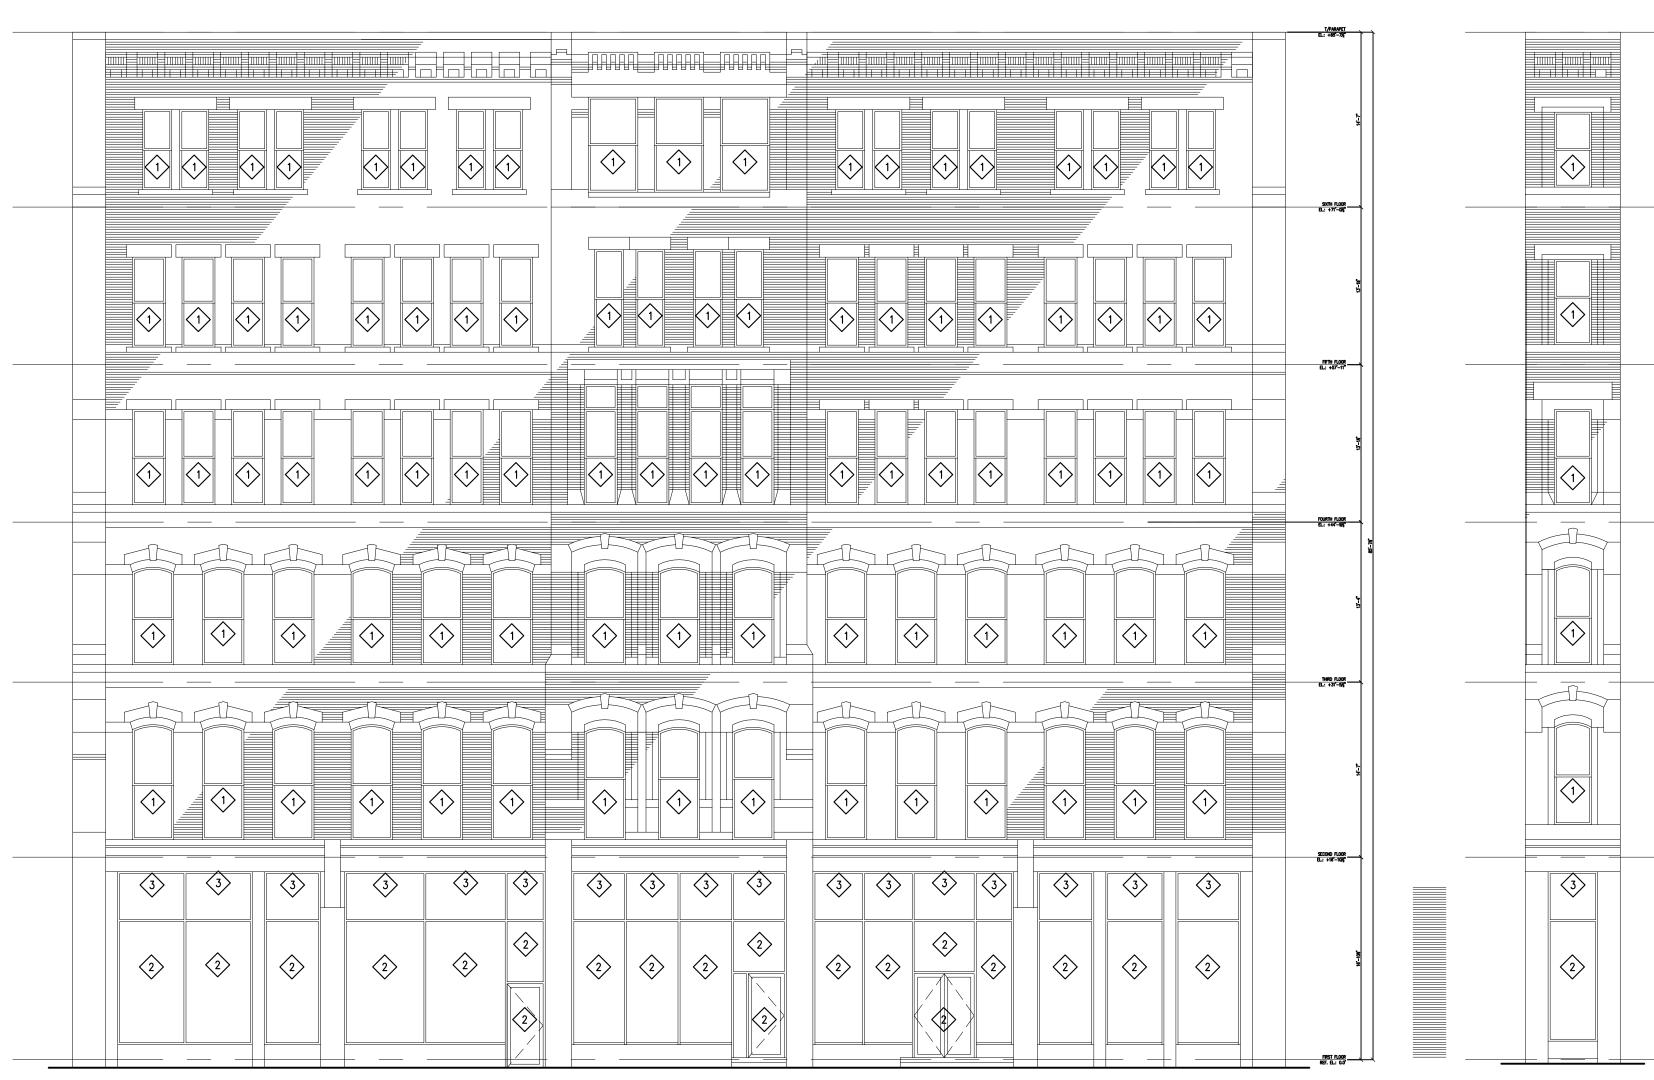

No: Revision: Date:

PERMIT SET 07.17.

MMP

FOURTH THRU SIXTH FLOOR & ROOF PLANS

18-8-30 le: Date:

A101

SOUTH-EAST ELEVATION SMITHFIELD STREET SCALE: 1/8" = 1'-0"

NORTH ELEVATION - LIBERTY AVENUE

SCALE: 1/8" = 1'-0"

**KEY NOTES:** 

- DEMO EXISTING WOOD WINDOWS AND FRAMES. INSTALL NEW ALUMINUM WINDOWS TO MATCH
  EXISTING WOOD PROFILES, MOULDING, AND GLASS AREA SO AS TO COMPLY WITH ALL APPLICABLE STATE AND FEDERAL HISTORIC TAX CREDIT GUIDELINES AND SPECIFICATIONS.
- DEMO EXISTING ALUMINUM STOREFRONT, DOORS, AND FRAMES. INSTALL NEW ALUMINUM STOREFRONT, DOORS, 2 AND FRAMES TO MATCH EXISTING PROFILE, TRIM, AND GLASS AREA SO AS TO COMPLY WITH ALL APPLICABLE STATE AND FEDERAL HISTORIC TAX CREDIT GUIDELINES AND SPECIFICATIONS.
- DEMO EXISTING ALUMINUM PANEL, AND REPLACE WITH NEW FIXED GLASS PANE. TRIM, PROFILES, AND SPECIFICATIONS TO MATCH NEW STOREFRONT.
- 4 REPLACE EXISTING CLEAR GLASS WITH NEW SPANDREL GLASS.