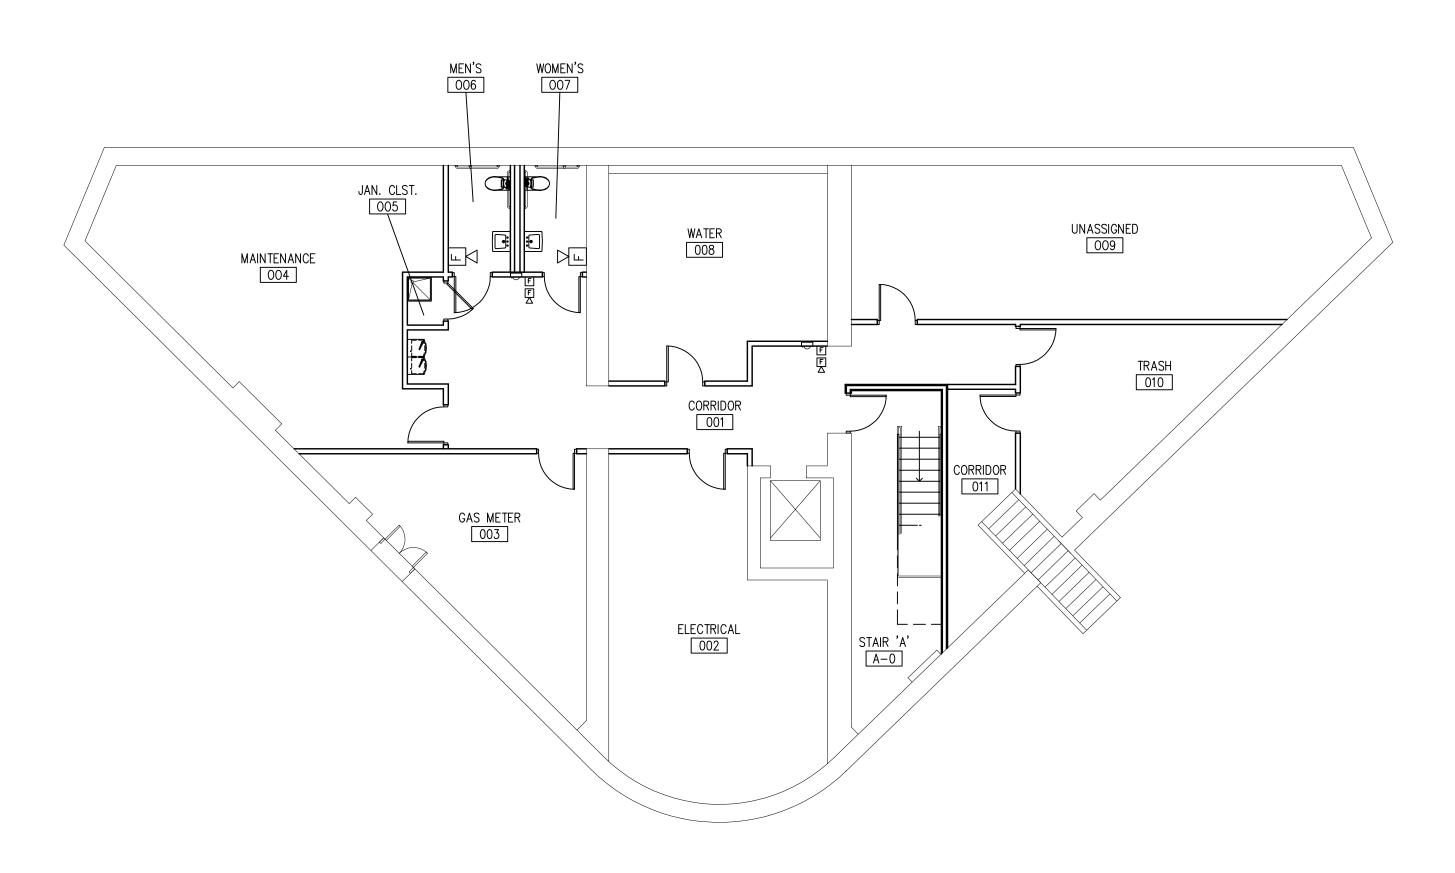

# LIBERTY AVENUE

BASEMENT FLOOR PLAN
SCALE: 1/8" = 1'-0"

SECOND FLOOR PLAN

SCALE: 1/8" = 1'-0"

THIRD FLOOR PLAN

SCALE: 1/8" = 1'-0"

TRIANGLE BUILDING

,

926 Liberty Avenue Pittsburgh, PA 15222

TKA Architects
Planners & Interior Designers
4951 Centre Avenue
Pittsburgh, Pennsylvania 15213
P: (412) 681-7242
www.tkainc.com

FRANJO CONSTRUCTION

General Notes:

THE CONTRACTOR SHALL CHECK
ALL DIMENSIONS AND VERIFY ALL
CONDITIONS PERTAINING TO THIS
DRAWING AT THE BUILDING AND
SHALL REPORT ANY DISCREPANCIES
TO THE ARCHITECT AT ONCE.

No: Revision: Date:
PERMIT SET 07.17.20

Drawing Title:

BASEMENT THRU THIRD FLOOR PLANS

ommission No.: 18-8-30

18-8-30
e: Date:
1'-0" 07.17.20
rn By: Approved:

A100

FOURTH FLOOR PLAN
SCALE: 1/8" = 1'-0"

SIXTH FLOOR PLAN
SCALE: 1/8" = 1'-0"