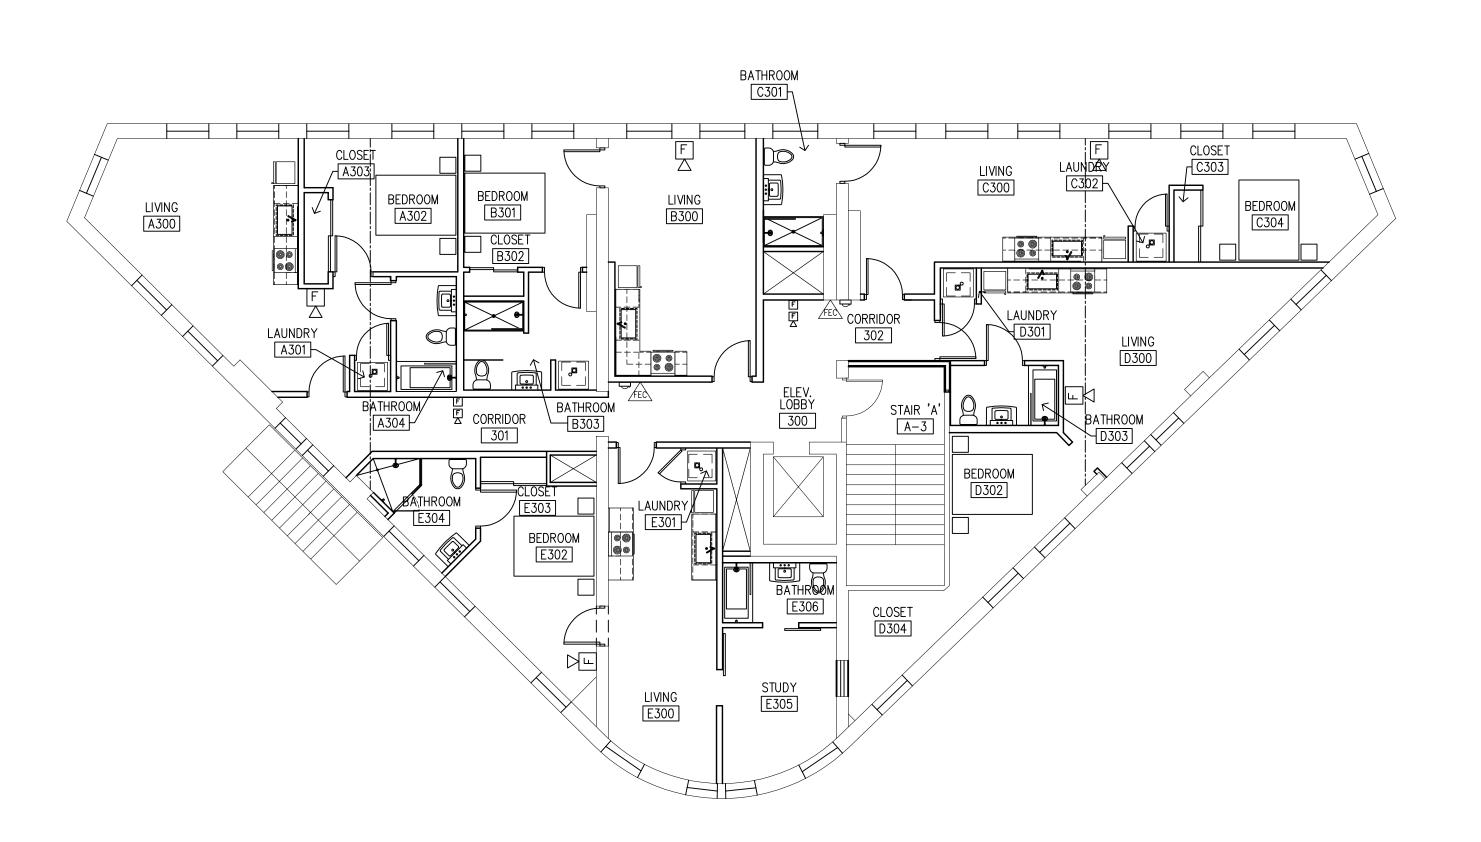

# LIBERTY AVENUE

BASEMENT FLOOR PLAN
SCALE: 1/8" = 1'-0"

SECOND FLOOR PLAN

SCALE: 1/8" = 1'-0"

THIRD FLOOR PLAN

SCALE: 1/8" = 1'-0"

TRIANGLE BUILDING

,

926 Liberty Avenue Pittsburgh, PA 15222

TKA Architects
Planners & Interior Designers
4951 Centre Avenue
Pittsburgh, Pennsylvania 15213
P: (412) 681-7242
www.tkainc.com

FRANJO CONSTRUCTION

General Notes:

THE CONTRACTOR SHALL CHECK
ALL DIMENSIONS AND VERIFY ALL
CONDITIONS PERTAINING TO THIS
DRAWING AT THE BUILDING AND
SHALL REPORT ANY DISCREPANCIES
TO THE ARCHITECT AT ONCE.

No: Revision: Date:
PERMIT SET 07.17.20

Drawing Title:

BASEMENT THRU THIRD FLOOR PLANS

ommission No.: 18-8-30

18-8-30
e: Date:
1'-0" 07.17.20
rn By: Approved:

A100

FOURTH FLOOR PLAN
SCALE: 1/8" = 1'-0"

SIXTH FLOOR PLAN
SCALE: 1/8" = 1'-0"