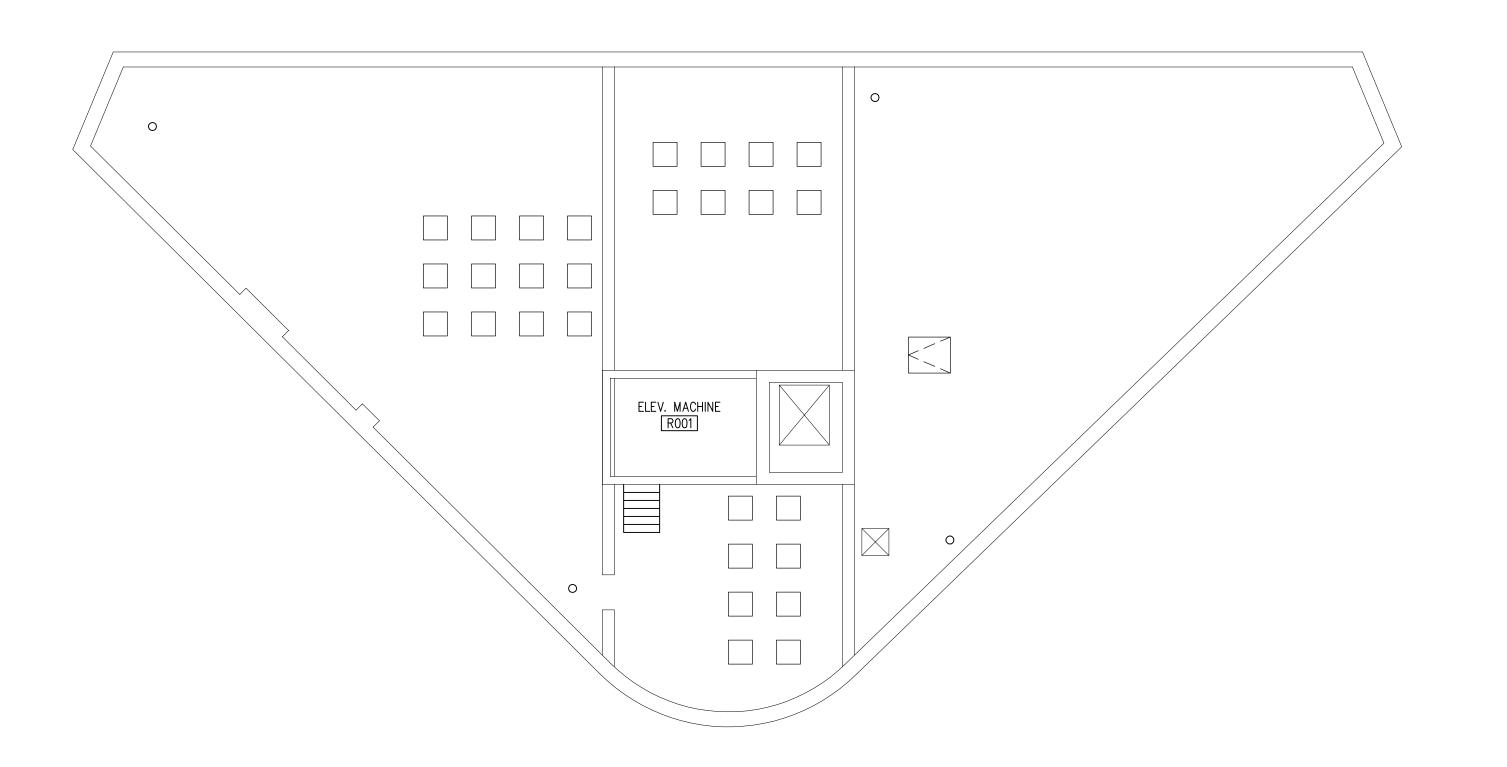

FIFTH FLOOR PLAN
SCALE: 1/8" = 1'-0"

ROOF PLAN

SCALE: 1/8" = 1'-0"

TRIANGLE BUILDING

ΑT

926 Liberty Avenue Pittsburgh, PA 15222

TKA Architects
Planners & Interior Designers
4951 Centre Avenue
Pittsburgh, Pennsylvania 15213

P: (412) 681-7242 www.tkainc.com

General Notes:

THE CONTRACTOR SHALL CHECK
ALL DIMENSIONS AND VERIFY ALL
CONDITIONS PERTAINING TO THIS
DRAWING AT THE BUILDING AND
SHALL REPORT ANY DISCREPANCIES
TO THE ARCHITECT AT ONCE.

No: Revision: Date:

PERMIT SET 07.17.

MMP

FOURTH THRU SIXTH FLOOR & ROOF PLANS

18-8-30 le: Date:

A101