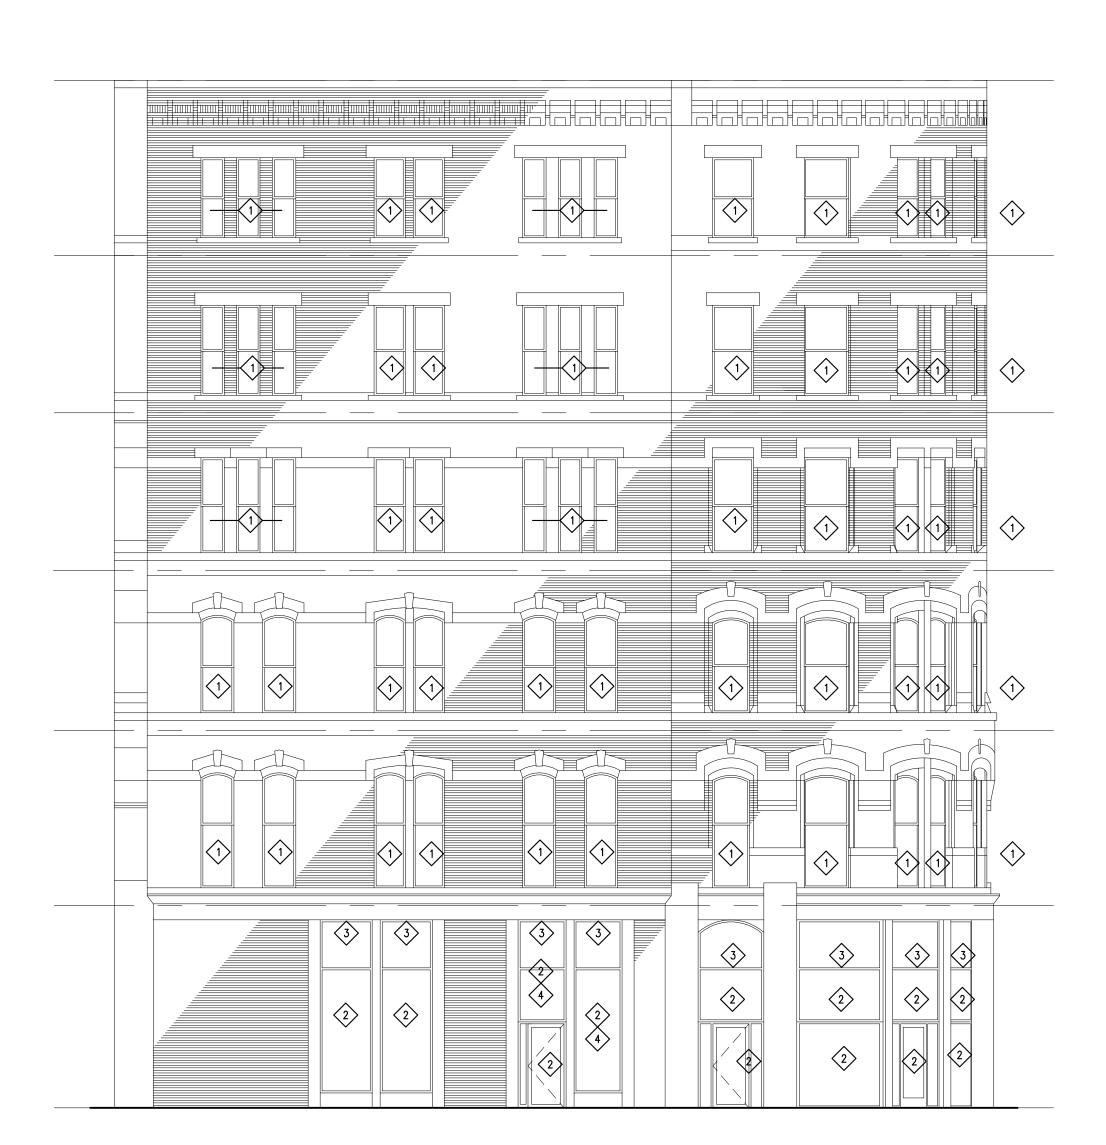

SOUTH-EAST ELEVATION SMITHFIELD STREET SCALE: 1/8" = 1'-0"

NORTH ELEVATION - LIBERTY AVENUE

SCALE: 1/8" = 1'-0"

**KEY NOTES:** 

- DEMO EXISTING WOOD WINDOWS AND FRAMES. INSTALL NEW ALUMINUM WINDOWS TO MATCH
  EXISTING WOOD PROFILES, MOULDING, AND GLASS AREA SO AS TO COMPLY WITH ALL APPLICABLE STATE AND FEDERAL HISTORIC TAX CREDIT GUIDELINES AND SPECIFICATIONS.
- DEMO EXISTING ALUMINUM STOREFRONT, DOORS, AND FRAMES. INSTALL NEW ALUMINUM STOREFRONT, DOORS, 2 AND FRAMES TO MATCH EXISTING PROFILE, TRIM, AND GLASS AREA SO AS TO COMPLY WITH ALL APPLICABLE STATE AND FEDERAL HISTORIC TAX CREDIT GUIDELINES AND SPECIFICATIONS.
- DEMO EXISTING ALUMINUM PANEL, AND REPLACE WITH NEW FIXED GLASS PANE. TRIM, PROFILES, AND SPECIFICATIONS TO MATCH NEW STOREFRONT.
- 4 REPLACE EXISTING CLEAR GLASS WITH NEW SPANDREL GLASS.

SOUTH WEST ELEVATION 7TH AVENUE SCALE: 1/8" = 1'-0"

SOUTH ELEVATION 7TH AVENUE & SMITHFIELD STREET

SCALE: 1/8" = 1'-0"

TRIANGLE BUILDING

926 Liberty Avenue Pittsburgh, PA 15222

TKA Architects Planners & Interior Designers 4951 Centre Avenue Pittsburgh, Pennsylvania 15213