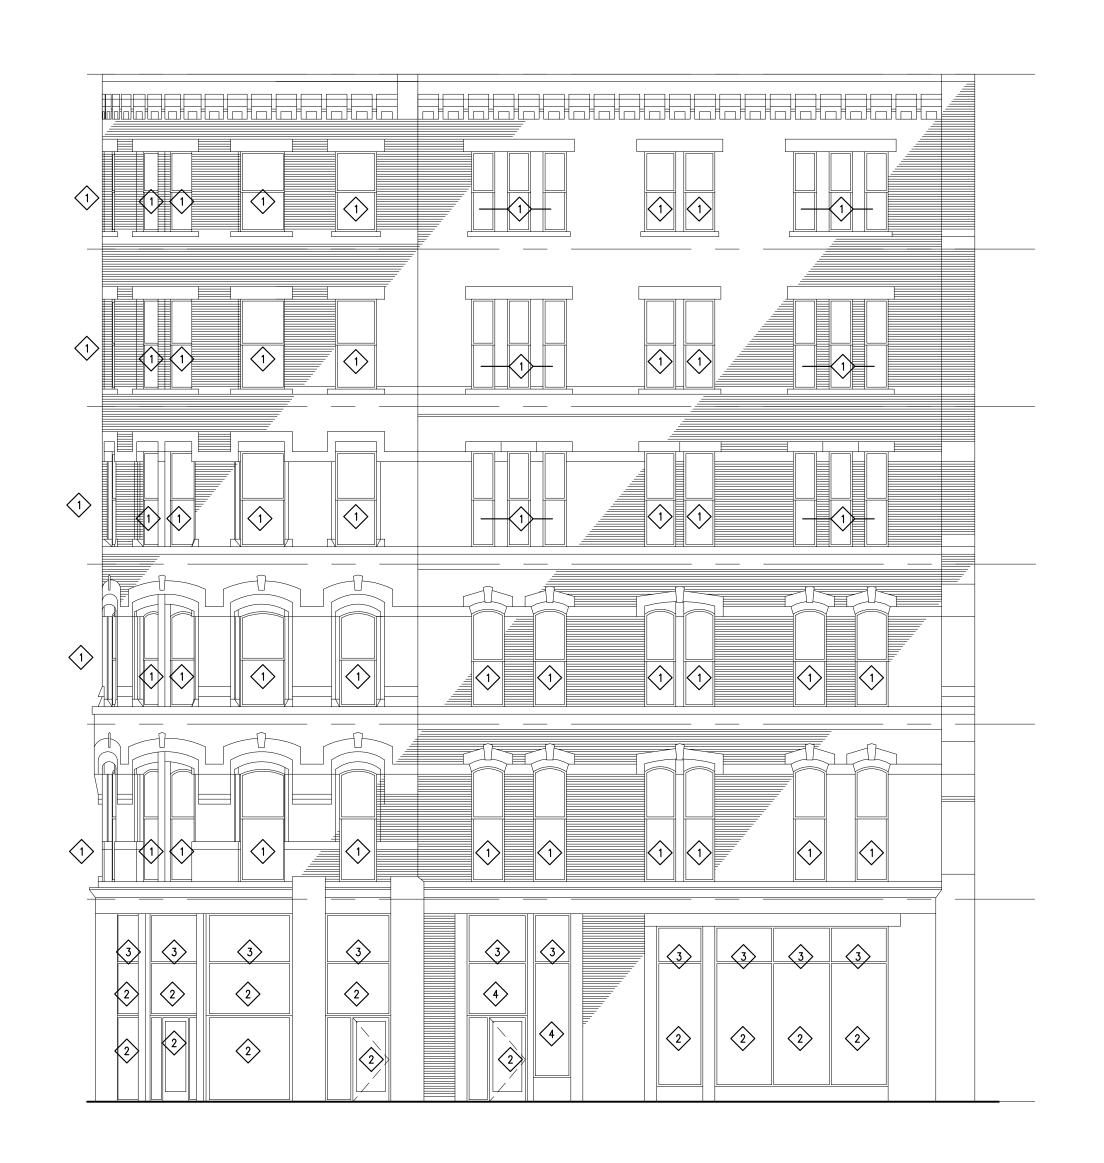

SOUTH-EAST ELEVATION SMITHFIELD STREET SCALE: 1/8" = 1'-0"

NORTH ELEVATION - LIBERTY AVENUE

SCALE: 1/8" = 1'-0"

**KEY NOTES:** 

- DEMO EXISTING WOOD WINDOWS AND FRAMES. INSTALL NEW ALUMINUM WINDOWS TO MATCH
  EXISTING WOOD PROFILES, MOULDING, AND GLASS AREA SO AS TO COMPLY WITH ALL APPLICABLE STATE AND FEDERAL HISTORIC TAX CREDIT GUIDELINES AND SPECIFICATIONS.
- DEMO EXISTING ALUMINUM STOREFRONT, DOORS, AND FRAMES. INSTALL NEW ALUMINUM STOREFRONT, DOORS, 2 AND FRAMES TO MATCH EXISTING PROFILE, TRIM, AND GLASS AREA SO AS TO COMPLY WITH ALL APPLICABLE STATE AND FEDERAL HISTORIC TAX CREDIT GUIDELINES AND SPECIFICATIONS.
- DEMO EXISTING ALUMINUM PANEL, AND REPLACE WITH NEW FIXED GLASS PANE. TRIM, PROFILES, AND SPECIFICATIONS TO MATCH NEW STOREFRONT.
- 4 REPLACE EXISTING CLEAR GLASS WITH NEW SPANDREL GLASS.

SOUTH WEST ELEVATION 7TH AVENUE SCALE: 1/8" = 1'-0"

SOUTH ELEVATION 7TH AVENUE & SMITHFIELD STREET

SCALE: 1/8" = 1'-0"

TRIANGLE BUILDING

926 Liberty Avenue Pittsburgh, PA 15222

TKA Architects Planners & Interior Designers 4951 Centre Avenue Pittsburgh, Pennsylvania 15213