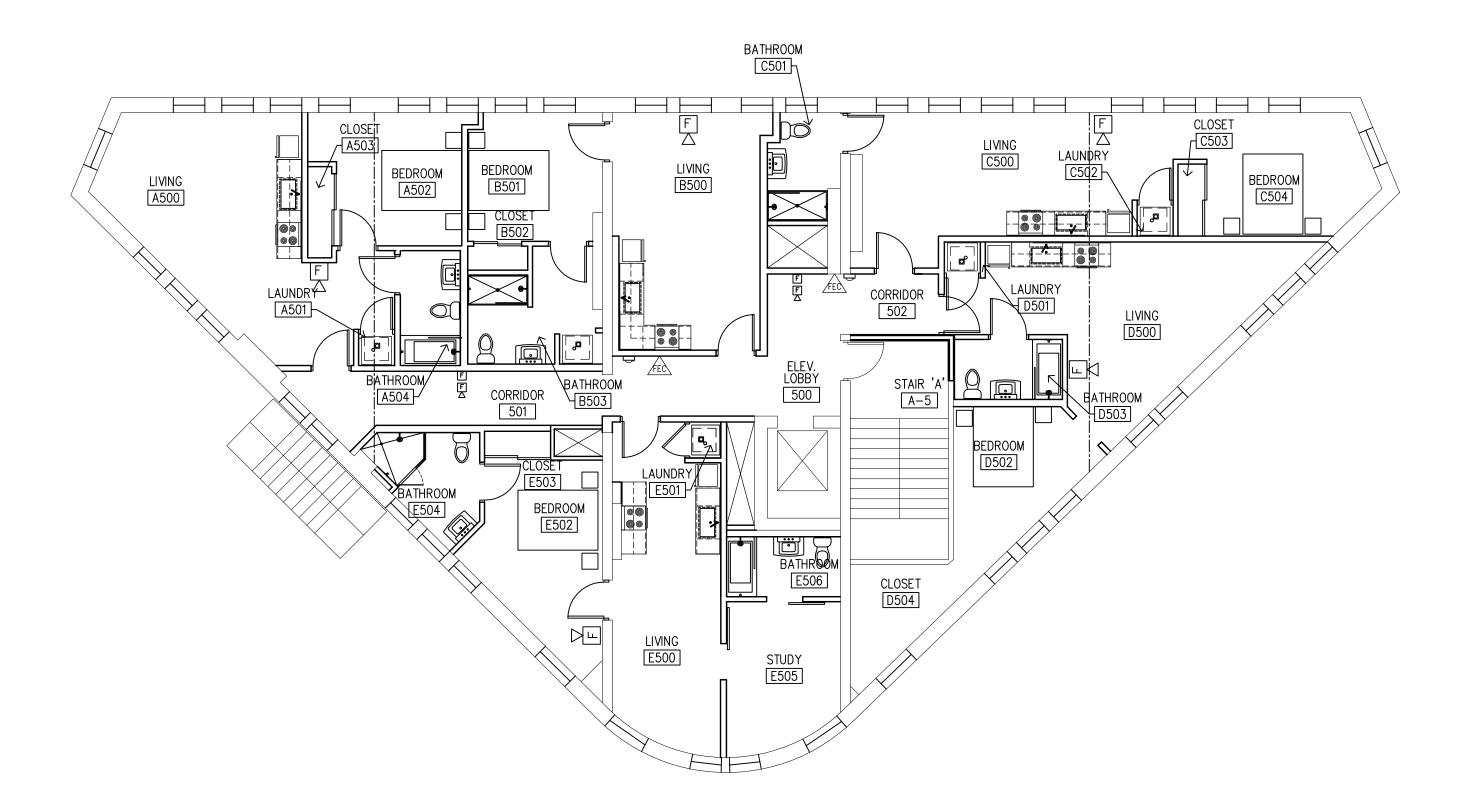

# LIBERTY AVENUE

BASEMENT FLOOR PLAN
SCALE: 1/8" = 1'-0"

SECOND FLOOR PLAN

SCALE: 1/8" = 1'-0"

THIRD FLOOR PLAN

SCALE: 1/8" = 1'-0"

TRIANGLE BUILDING

,

926 Liberty Avenue Pittsburgh, PA 15222

TKA Architects
Planners & Interior Designers
4951 Centre Avenue
Pittsburgh, Pennsylvania 15213
P: (412) 681-7242
www.tkainc.com

FRANJO CONSTRUCTION

General Notes:

THE CONTRACTOR SHALL CHECK
ALL DIMENSIONS AND VERIFY ALL
CONDITIONS PERTAINING TO THIS
DRAWING AT THE BUILDING AND
SHALL REPORT ANY DISCREPANCIES
TO THE ARCHITECT AT ONCE.

No: Revision: Date:
PERMIT SET 07.17.20

Drawing Title:

BASEMENT THRU THIRD FLOOR PLANS

ommission No.: 18-8-30

18-8-30
e: Date:
1'-0" 07.17.20
rn By: Approved:

A100

FOURTH FLOOR PLAN
SCALE: 1/8" = 1'-0"

SIXTH FLOOR PLAN
SCALE: 1/8" = 1'-0"