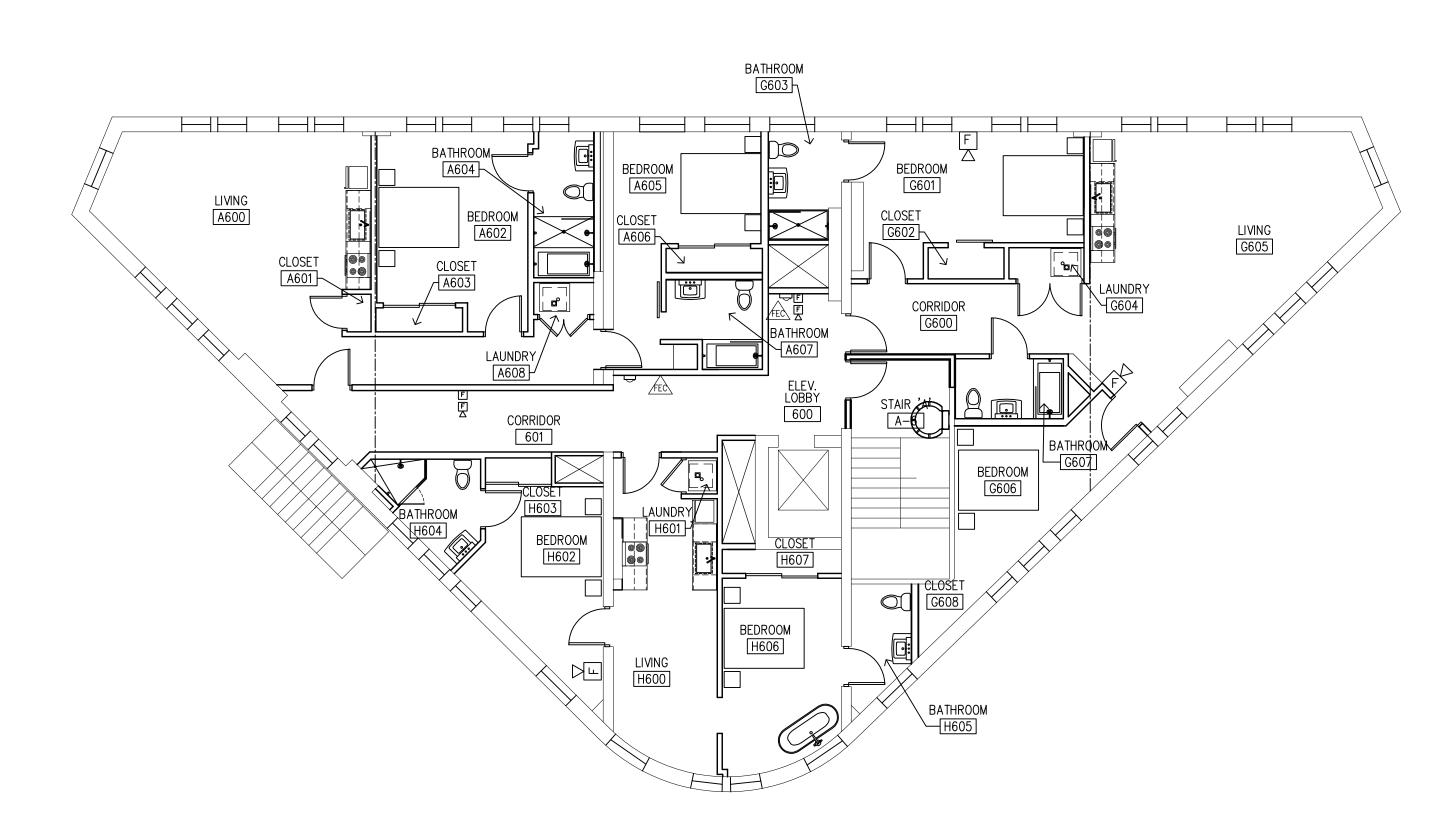

FIFTH FLOOR PLAN
SCALE: 1/8" = 1'-0"

ROOF PLAN

SCALE: 1/8" = 1'-0"

TRIANGLE BUILDING

ΑT

926 Liberty Avenue Pittsburgh, PA 15222

TKA Architects
Planners & Interior Designers
4951 Centre Avenue
Pittsburgh, Pennsylvania 15213

P: (412) 681-7242 www.tkainc.com

General Notes:

THE CONTRACTOR SHALL CHECK
ALL DIMENSIONS AND VERIFY ALL
CONDITIONS PERTAINING TO THIS
DRAWING AT THE BUILDING AND
SHALL REPORT ANY DISCREPANCIES
TO THE ARCHITECT AT ONCE.

No: Revision: Date:

PERMIT SET 07.17.

MMP

FOURTH THRU SIXTH FLOOR & ROOF PLANS

18-8-30 le: Date:

A101