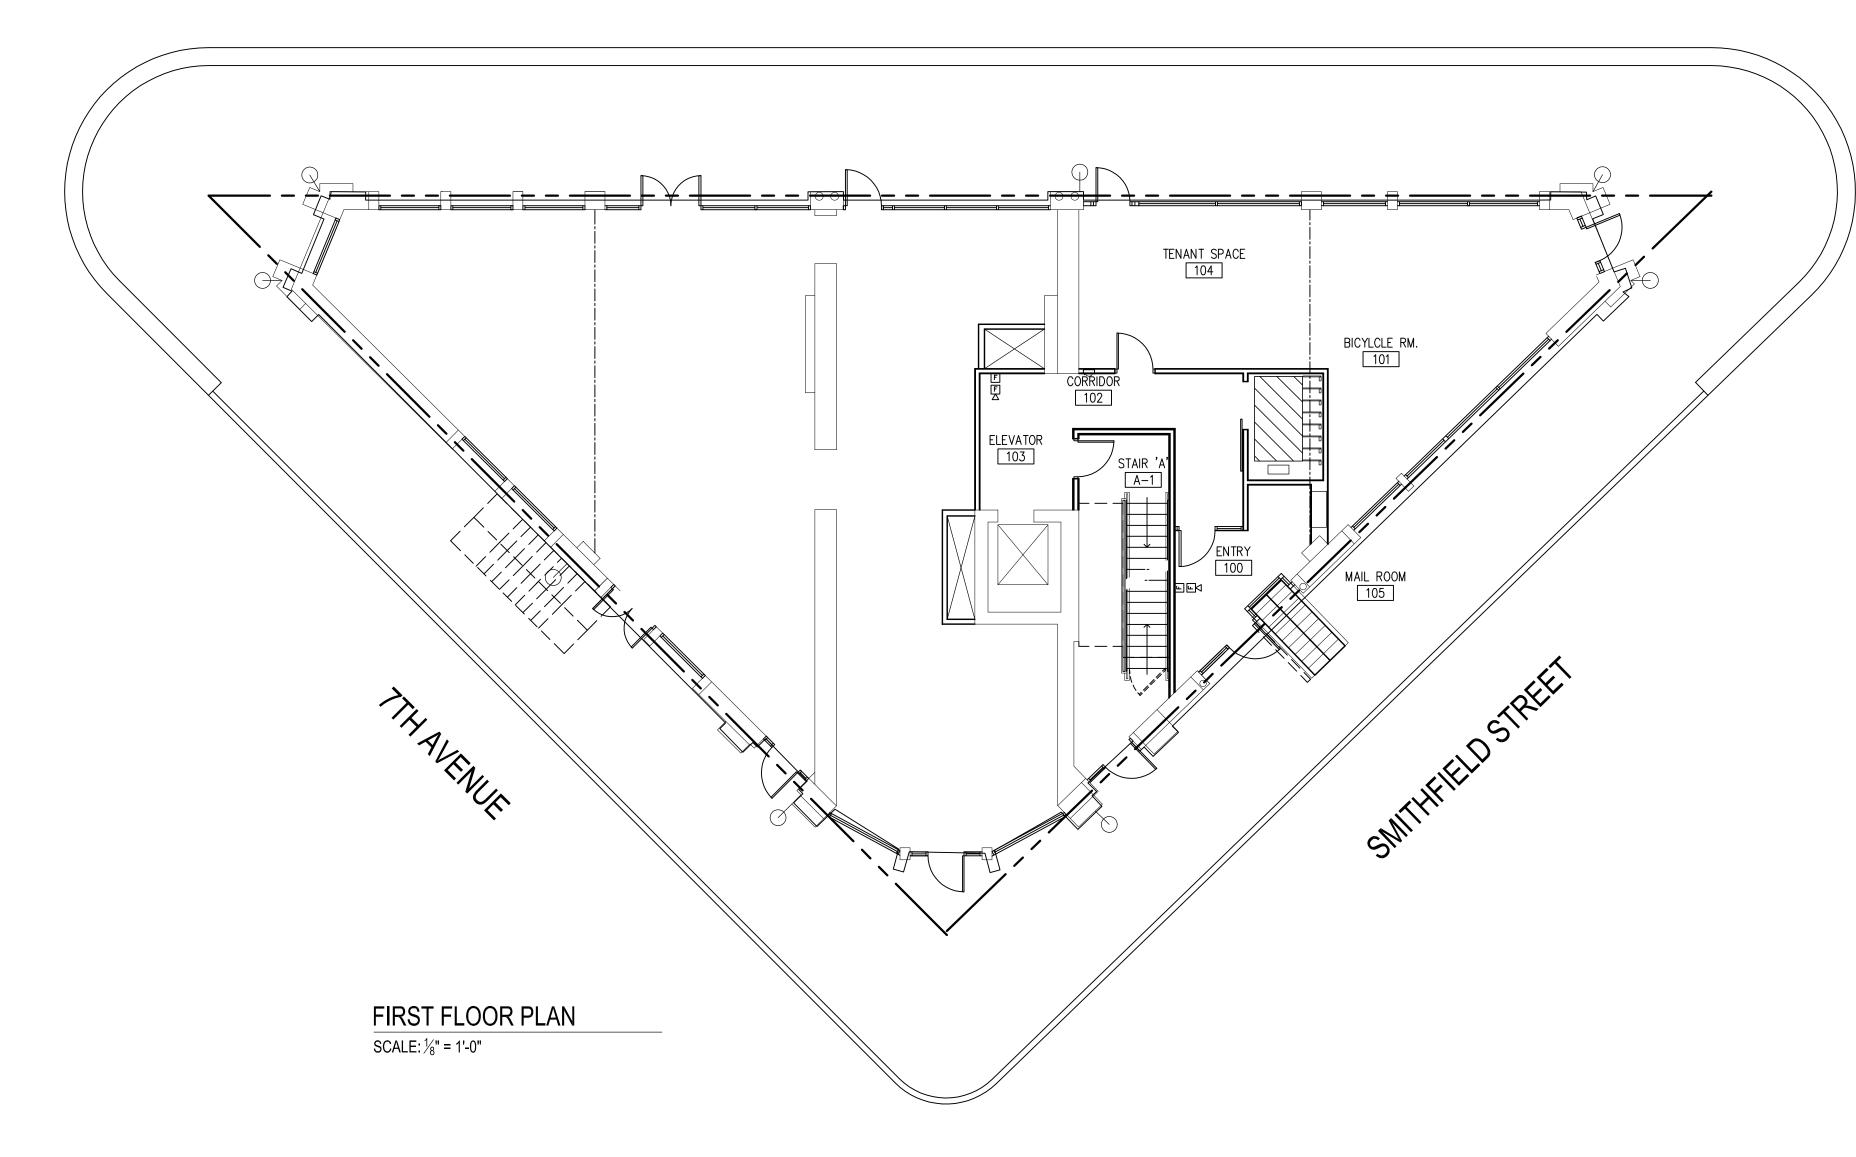

# LIBERTY AVENUE

BASEMENT FLOOR PLAN
SCALE: 1/8" = 1'-0"

SECOND FLOOR PLAN

SCALE: 1/8" = 1'-0"

THIRD FLOOR PLAN

SCALE: 1/8" = 1'-0"

TRIANGLE BUILDING

,

926 Liberty Avenue Pittsburgh, PA 15222

TKA Architects
Planners & Interior Designers
4951 Centre Avenue
Pittsburgh, Pennsylvania 15213
P: (412) 681-7242
www.tkainc.com

FRANJO CONSTRUCTION

General Notes:

THE CONTRACTOR SHALL CHECK
ALL DIMENSIONS AND VERIFY ALL
CONDITIONS PERTAINING TO THIS
DRAWING AT THE BUILDING AND
SHALL REPORT ANY DISCREPANCIES
TO THE ARCHITECT AT ONCE.

No: Revision: Date:
PERMIT SET 07.17.20

Drawing Title:

BASEMENT THRU THIRD FLOOR PLANS

ommission No.: 18-8-30

18-8-30
e: Date:
1'-0" 07.17.20
rn By: Approved:

A100

FOURTH FLOOR PLAN
SCALE: 1/8" = 1'-0"

SIXTH FLOOR PLAN
SCALE: 1/8" = 1'-0"