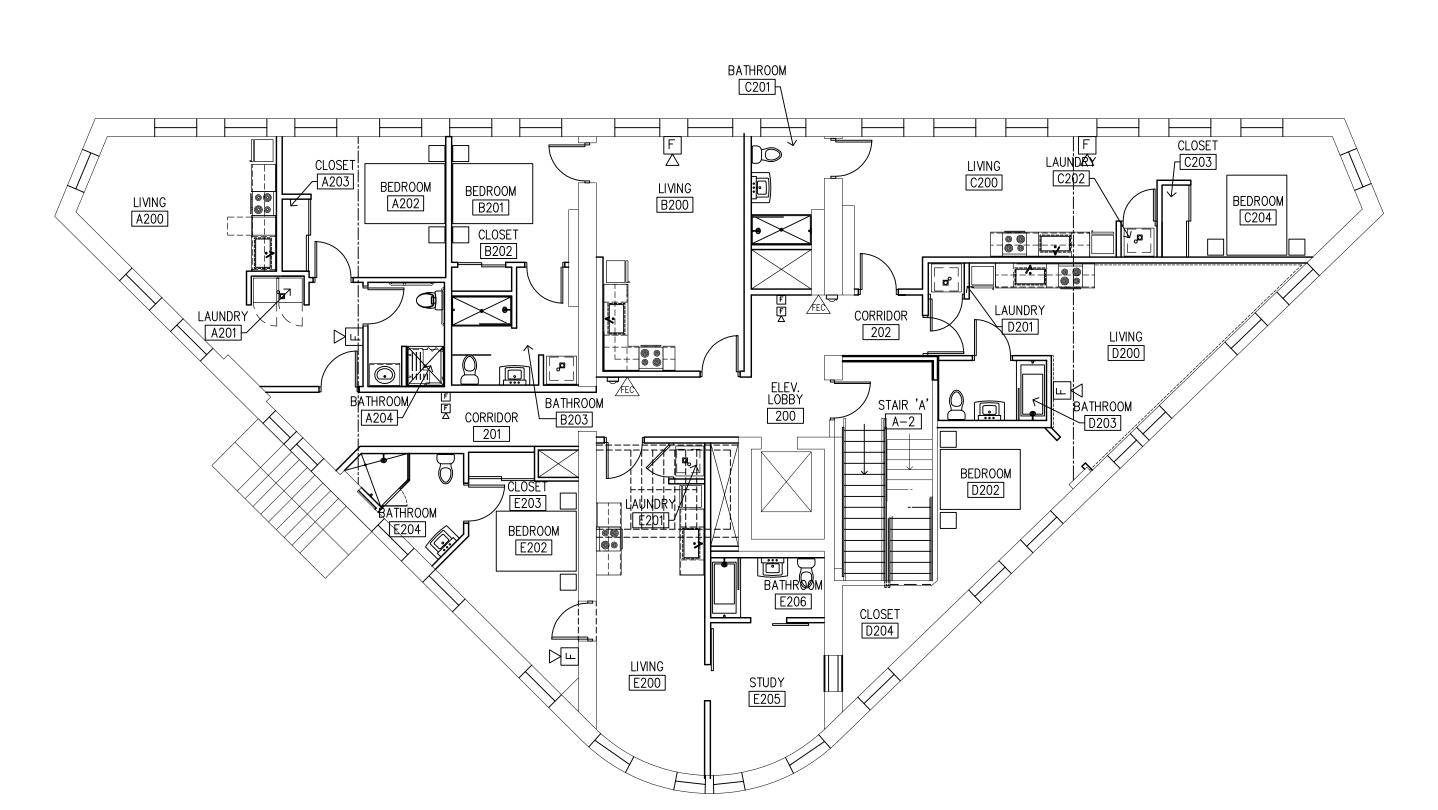

# LIBERTY AVENUE

BASEMENT FLOOR PLAN
SCALE: 1/8" = 1'-0"

SECOND FLOOR PLAN

SCALE: 1/8" = 1'-0"

THIRD FLOOR PLAN

SCALE: 1/8" = 1'-0"

TRIANGLE BUILDING

,

926 Liberty Avenue Pittsburgh, PA 15222

TKA Architects
Planners & Interior Designers
4951 Centre Avenue
Pittsburgh, Pennsylvania 15213
P: (412) 681-7242
www.tkainc.com

FRANJO CONSTRUCTION

General Notes:

THE CONTRACTOR SHALL CHECK
ALL DIMENSIONS AND VERIFY ALL
CONDITIONS PERTAINING TO THIS
DRAWING AT THE BUILDING AND
SHALL REPORT ANY DISCREPANCIES
TO THE ARCHITECT AT ONCE.

No: Revision: Date:
PERMIT SET 07.17.20

Drawing Title:

BASEMENT THRU THIRD FLOOR PLANS

ommission No.: 18-8-30

18-8-30
e: Date:
1'-0" 07.17.20
rn By: Approved:

A100

FOURTH FLOOR PLAN
SCALE: 1/8" = 1'-0"

SIXTH FLOOR PLAN
SCALE: 1/8" = 1'-0"