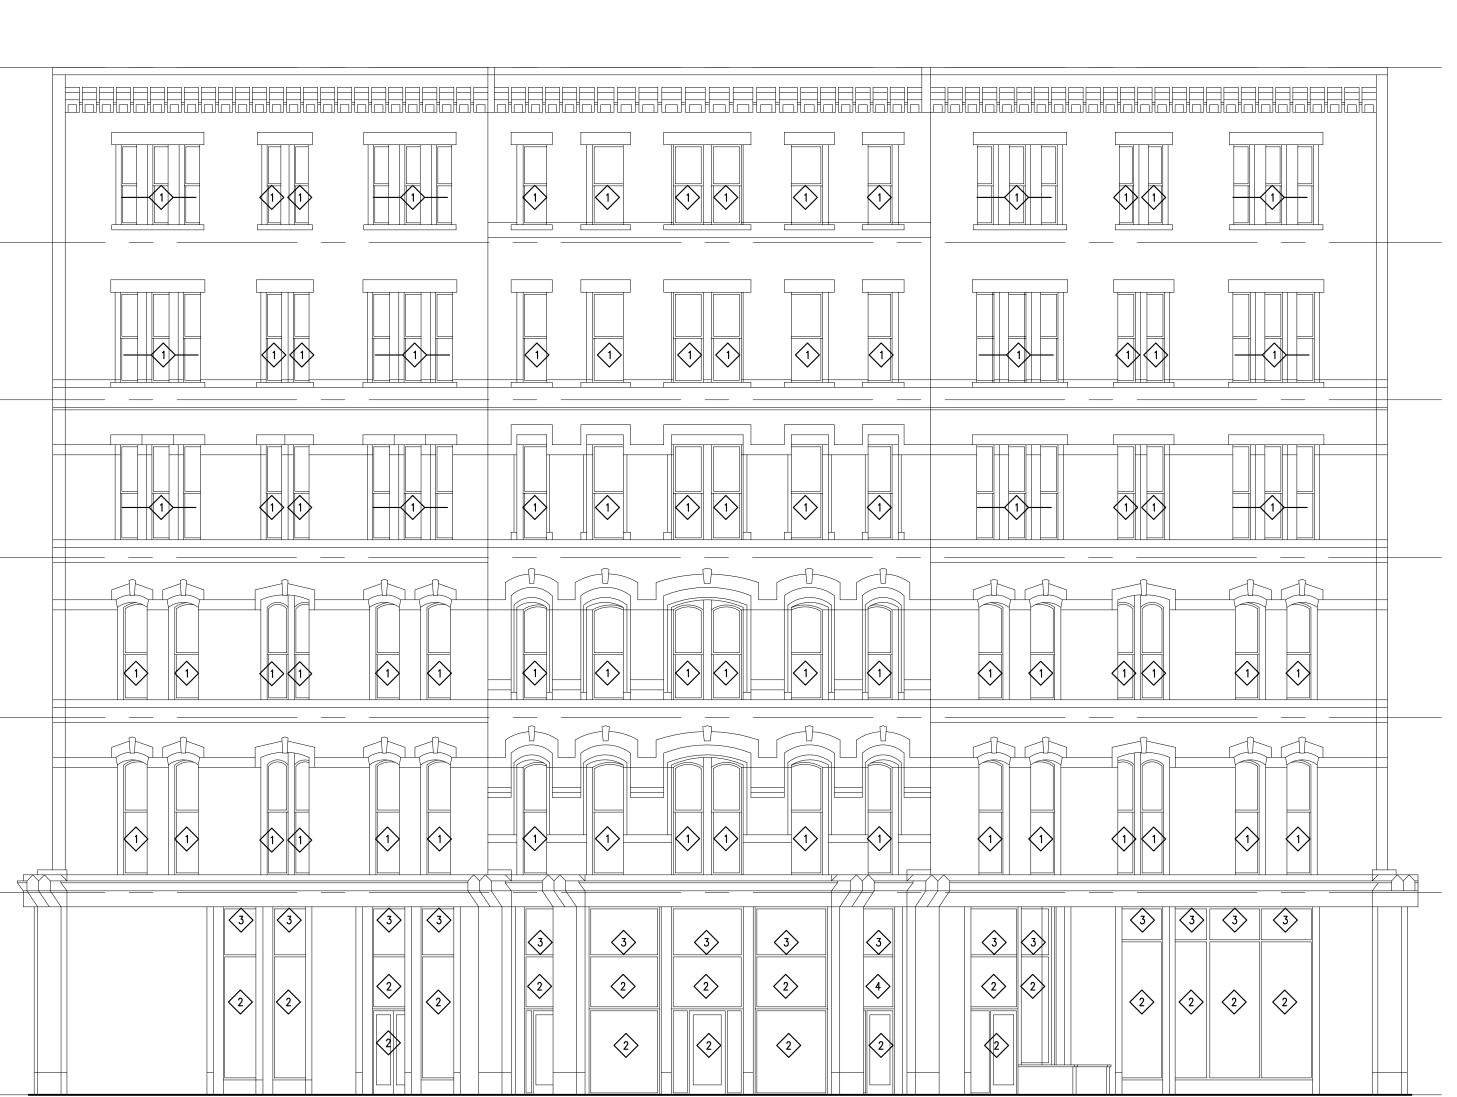

SOUTH-EAST ELEVATION SMITHFIELD STREET SCALE: 1/8" = 1'-0"

NORTH ELEVATION - LIBERTY AVENUE

SCALE: 1/8" = 1'-0"

**KEY NOTES:** 

- DEMO EXISTING WOOD WINDOWS AND FRAMES. INSTALL NEW ALUMINUM WINDOWS TO MATCH
  EXISTING WOOD PROFILES, MOULDING, AND GLASS AREA SO AS TO COMPLY WITH ALL APPLICABLE STATE AND FEDERAL HISTORIC TAX CREDIT GUIDELINES AND SPECIFICATIONS.
- DEMO EXISTING ALUMINUM STOREFRONT, DOORS, AND FRAMES. INSTALL NEW ALUMINUM STOREFRONT, DOORS, 2 AND FRAMES TO MATCH EXISTING PROFILE, TRIM, AND GLASS AREA SO AS TO COMPLY WITH ALL APPLICABLE STATE AND FEDERAL HISTORIC TAX CREDIT GUIDELINES AND SPECIFICATIONS.
- DEMO EXISTING ALUMINUM PANEL, AND REPLACE WITH NEW FIXED GLASS PANE. TRIM, PROFILES, AND SPECIFICATIONS TO MATCH NEW STOREFRONT.
- 4 REPLACE EXISTING CLEAR GLASS WITH NEW SPANDREL GLASS.

SOUTH WEST ELEVATION 7TH AVENUE SCALE: 1/8" = 1'-0"

SOUTH ELEVATION 7TH AVENUE & SMITHFIELD STREET

SCALE: 1/8" = 1'-0"

TRIANGLE BUILDING

926 Liberty Avenue Pittsburgh, PA 15222

TKA Architects Planners & Interior Designers 4951 Centre Avenue Pittsburgh, Pennsylvania 15213