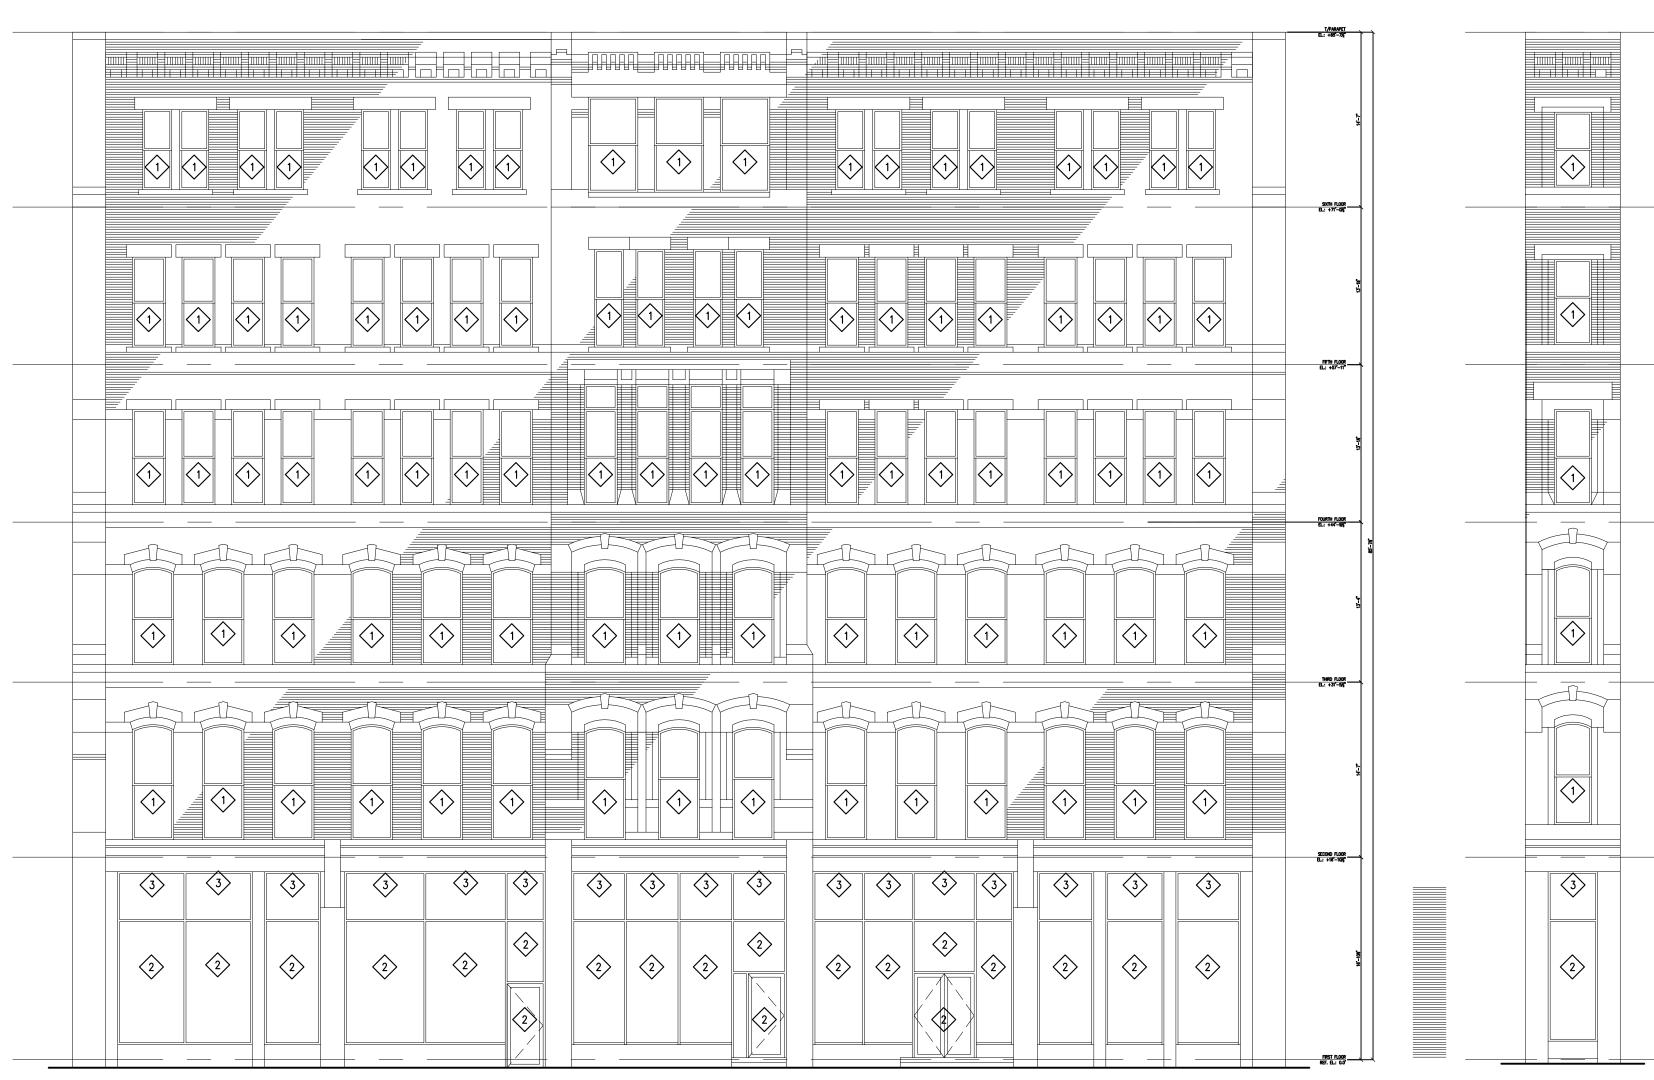

SOUTH-EAST ELEVATION SMITHFIELD STREET SCALE: 1/8" = 1'-0"

NORTH ELEVATION - LIBERTY AVENUE

SCALE: 1/8" = 1'-0"

**KEY NOTES:** 

- DEMO EXISTING WOOD WINDOWS AND FRAMES. INSTALL NEW ALUMINUM WINDOWS TO MATCH
  EXISTING WOOD PROFILES, MOULDING, AND GLASS AREA SO AS TO COMPLY WITH ALL APPLICABLE STATE AND FEDERAL HISTORIC TAX CREDIT GUIDELINES AND SPECIFICATIONS.
- DEMO EXISTING ALUMINUM STOREFRONT, DOORS, AND FRAMES. INSTALL NEW ALUMINUM STOREFRONT, DOORS, 2 AND FRAMES TO MATCH EXISTING PROFILE, TRIM, AND GLASS AREA SO AS TO COMPLY WITH ALL APPLICABLE STATE AND FEDERAL HISTORIC TAX CREDIT GUIDELINES AND SPECIFICATIONS.
- DEMO EXISTING ALUMINUM PANEL, AND REPLACE WITH NEW FIXED GLASS PANE. TRIM, PROFILES, AND SPECIFICATIONS TO MATCH NEW STOREFRONT.
- 4 REPLACE EXISTING CLEAR GLASS WITH NEW SPANDREL GLASS.

SOUTH WEST ELEVATION 7TH AVENUE SCALE: 1/8" = 1'-0"

SOUTH ELEVATION 7TH AVENUE & SMITHFIELD STREET

SCALE: 1/8" = 1'-0"

TRIANGLE BUILDING

926 Liberty Avenue Pittsburgh, PA 15222

TKA Architects Planners & Interior Designers 4951 Centre Avenue Pittsburgh, Pennsylvania 15213

**BUILDING ELEVATIONS** 

1/8" = 1'-0" 07.17.20