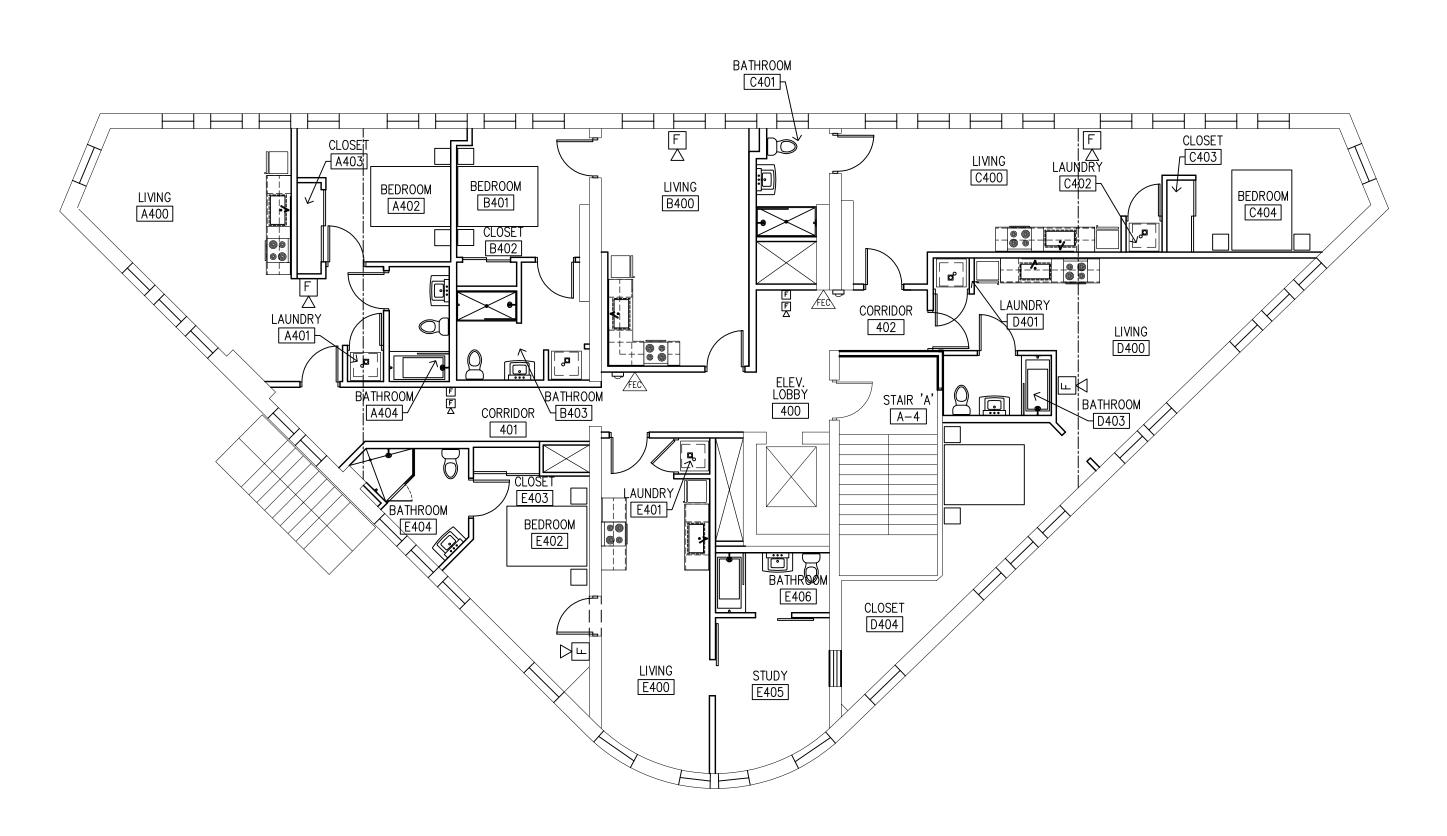

# LIBERTY AVENUE

BASEMENT FLOOR PLAN
SCALE: 1/8" = 1'-0"

SECOND FLOOR PLAN

SCALE: 1/8" = 1'-0"

THIRD FLOOR PLAN

SCALE: 1/8" = 1'-0"

TRIANGLE BUILDING

,

926 Liberty Avenue Pittsburgh, PA 15222

TKA Architects
Planners & Interior Designers
4951 Centre Avenue
Pittsburgh, Pennsylvania 15213
P: (412) 681-7242
www.tkainc.com

FRANJO CONSTRUCTION

General Notes:

THE CONTRACTOR SHALL CHECK
ALL DIMENSIONS AND VERIFY ALL
CONDITIONS PERTAINING TO THIS
DRAWING AT THE BUILDING AND
SHALL REPORT ANY DISCREPANCIES
TO THE ARCHITECT AT ONCE.

No: Revision: Date:
PERMIT SET 07.17.20

Drawing Title:

BASEMENT THRU THIRD FLOOR PLANS

ommission No.: 18-8-30

18-8-30
e: Date:
1'-0" 07.17.20
rn By: Approved:

A100

FOURTH FLOOR PLAN
SCALE: 1/8" = 1'-0"

SIXTH FLOOR PLAN
SCALE: 1/8" = 1'-0"