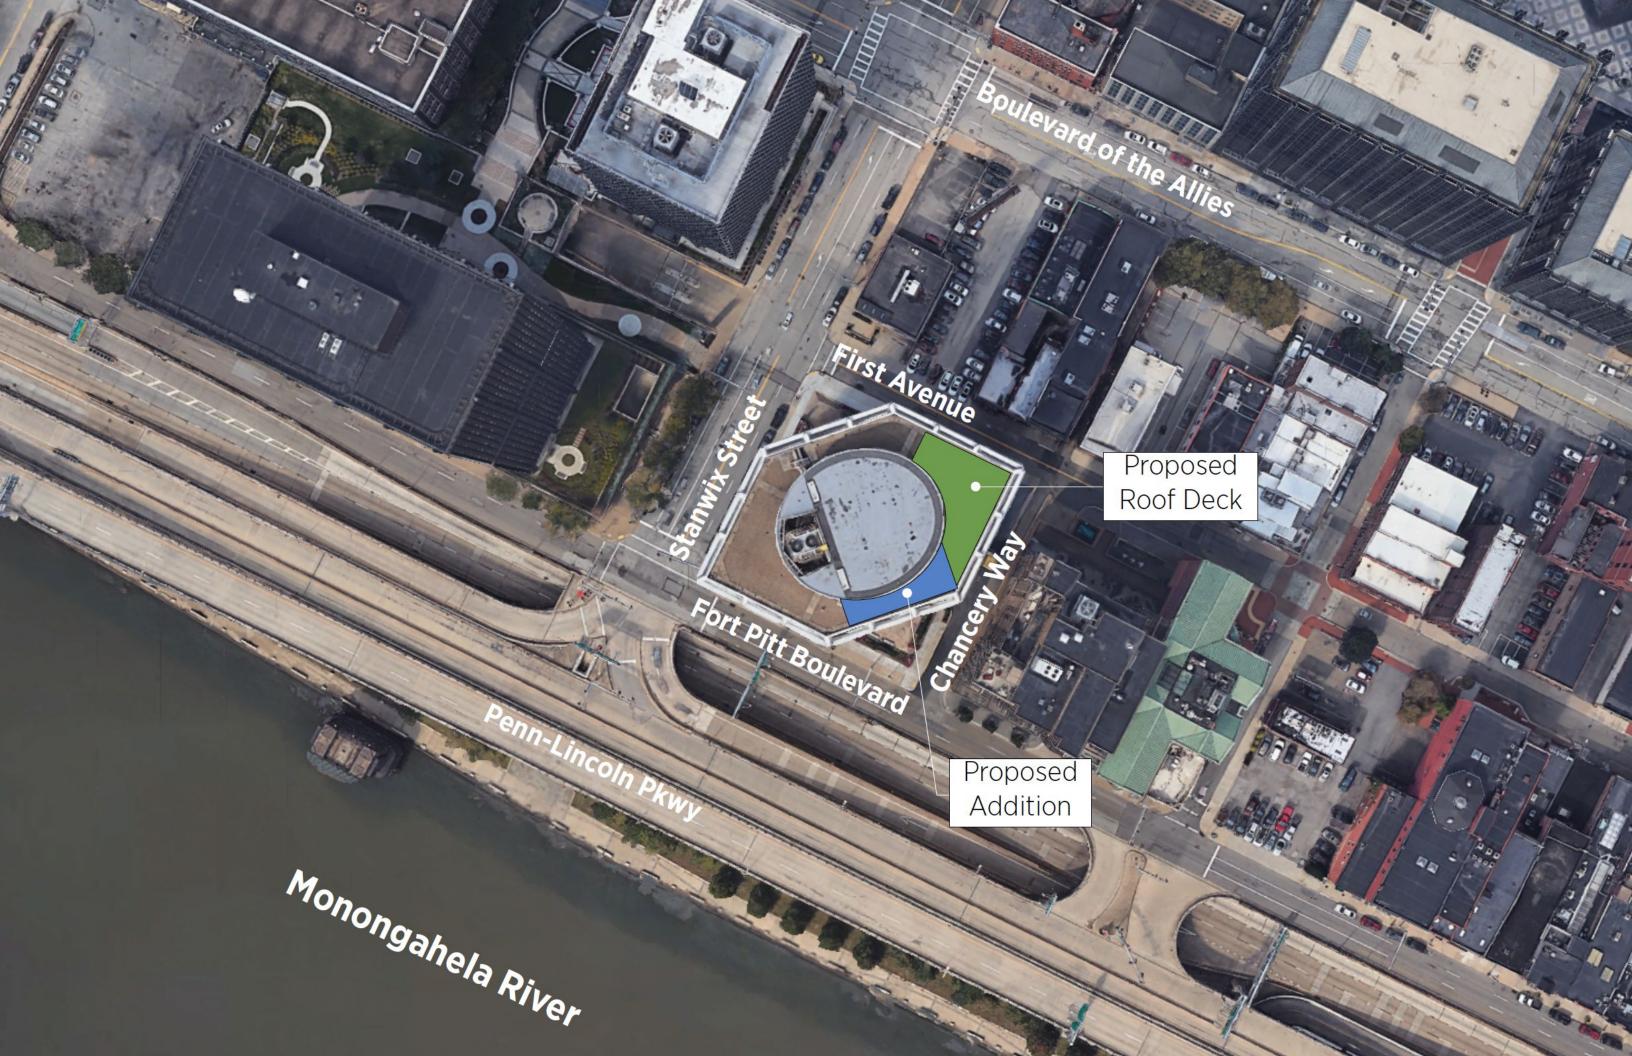

## Proposed Plan

Exterior patio space

Interior lounge space, kitchenette and toilet rooms



Stanwix









### **Proposed Elevations**



# **Interior Rendering**



# **Exterior Rendering**



#### FAR - Variance Needed (Assumed)

Awaiting confirmation on the decimal point that the city calculates FAR to

7.5 Allowable in GT-C for Non-Residential Buildings

14.35 Current building FAR

14.38 Proposed building FAR

### Incline Plane - Variance Needed (Assumed)

Awaiting confirmation about if the addition does not protrude further into the incline plane than the existing building negates the need for a variance.