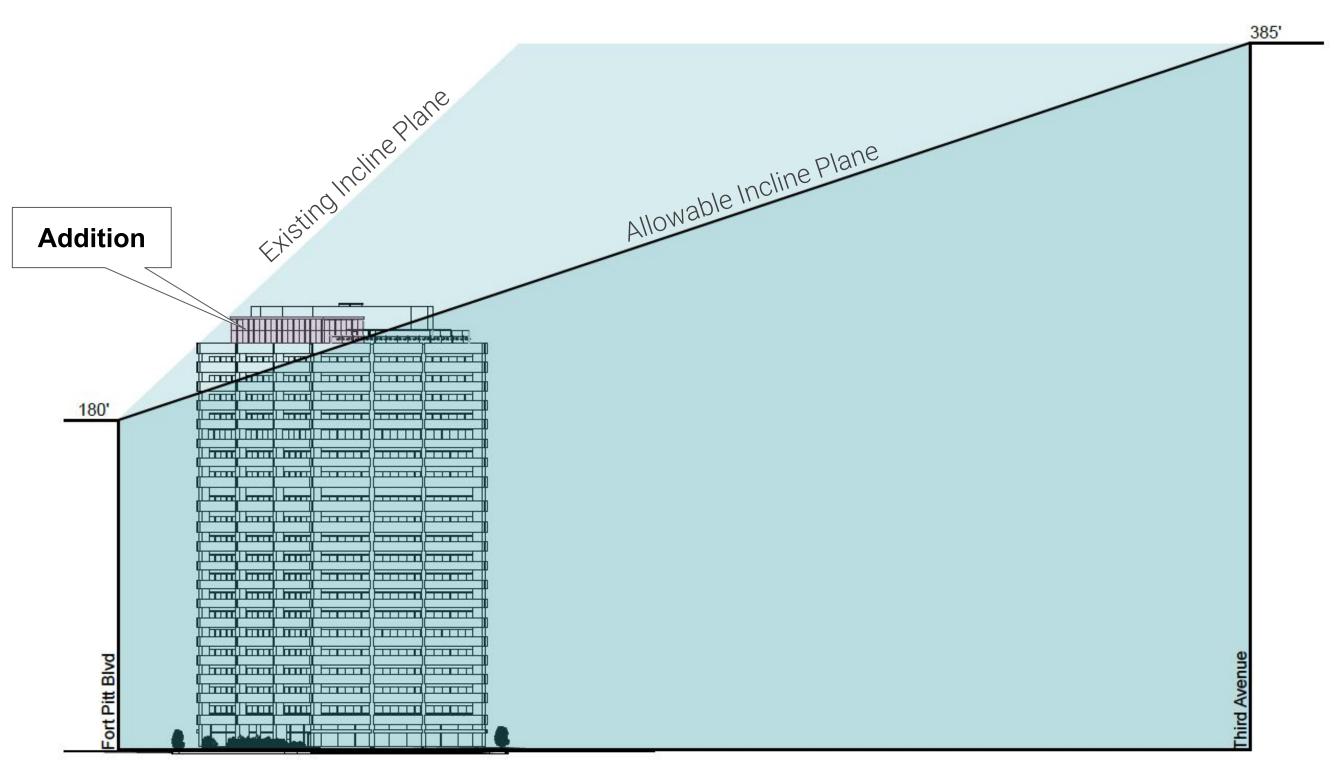

### Incline Plane - Variance Needed (Assumed)

Awaiting confirmation about if the addition does not protrude further into the incline plane than the existing building negates the need for a variance.