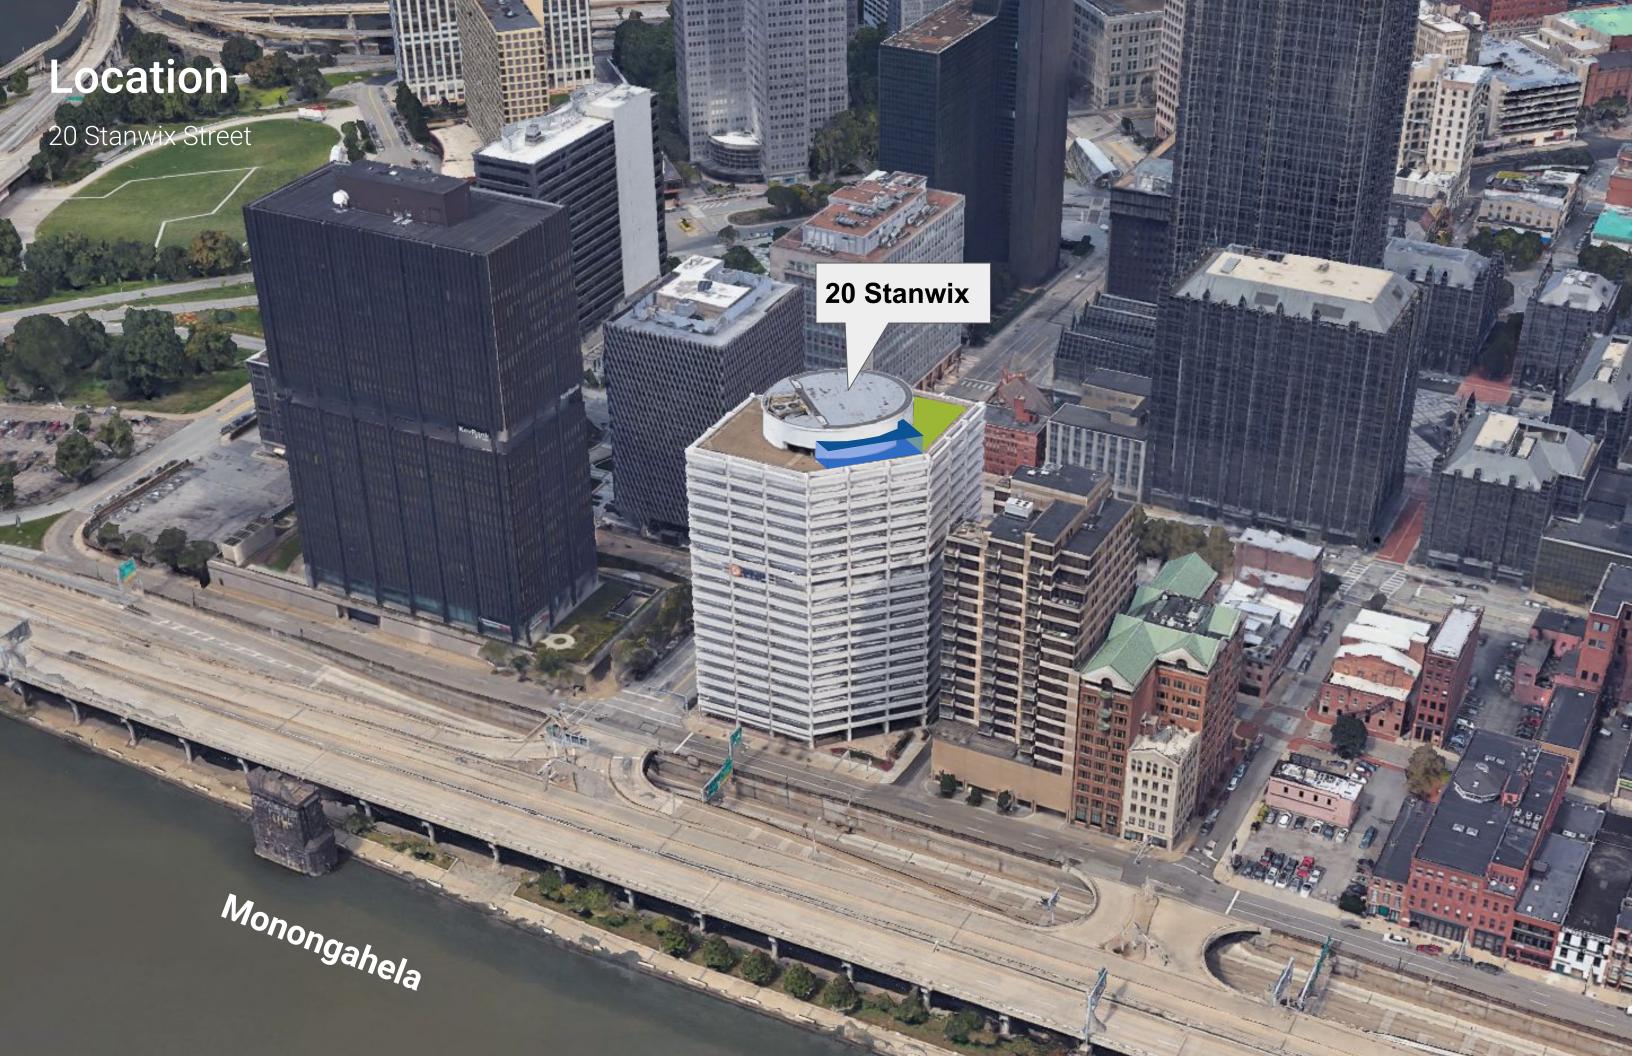

## Proposed Plan

Exterior patio space

Interior lounge space, kitchenette and toilet rooms



Stanwix









### **Proposed Elevations**



# **Interior Rendering**



# **Exterior Rendering**



#### FAR - Variance Needed (Assumed)

Awaiting confirmation on the decimal point that the city calculates FAR to

7.5 Allowable in GT-C for Non-Residential Buildings

14.35 Current building FAR

14.38 Proposed building FAR

### Incline Plane - Variance Needed (Assumed)

Awaiting confirmation about if the addition does not protrude further into the incline plane than the existing building negates the need for a variance.