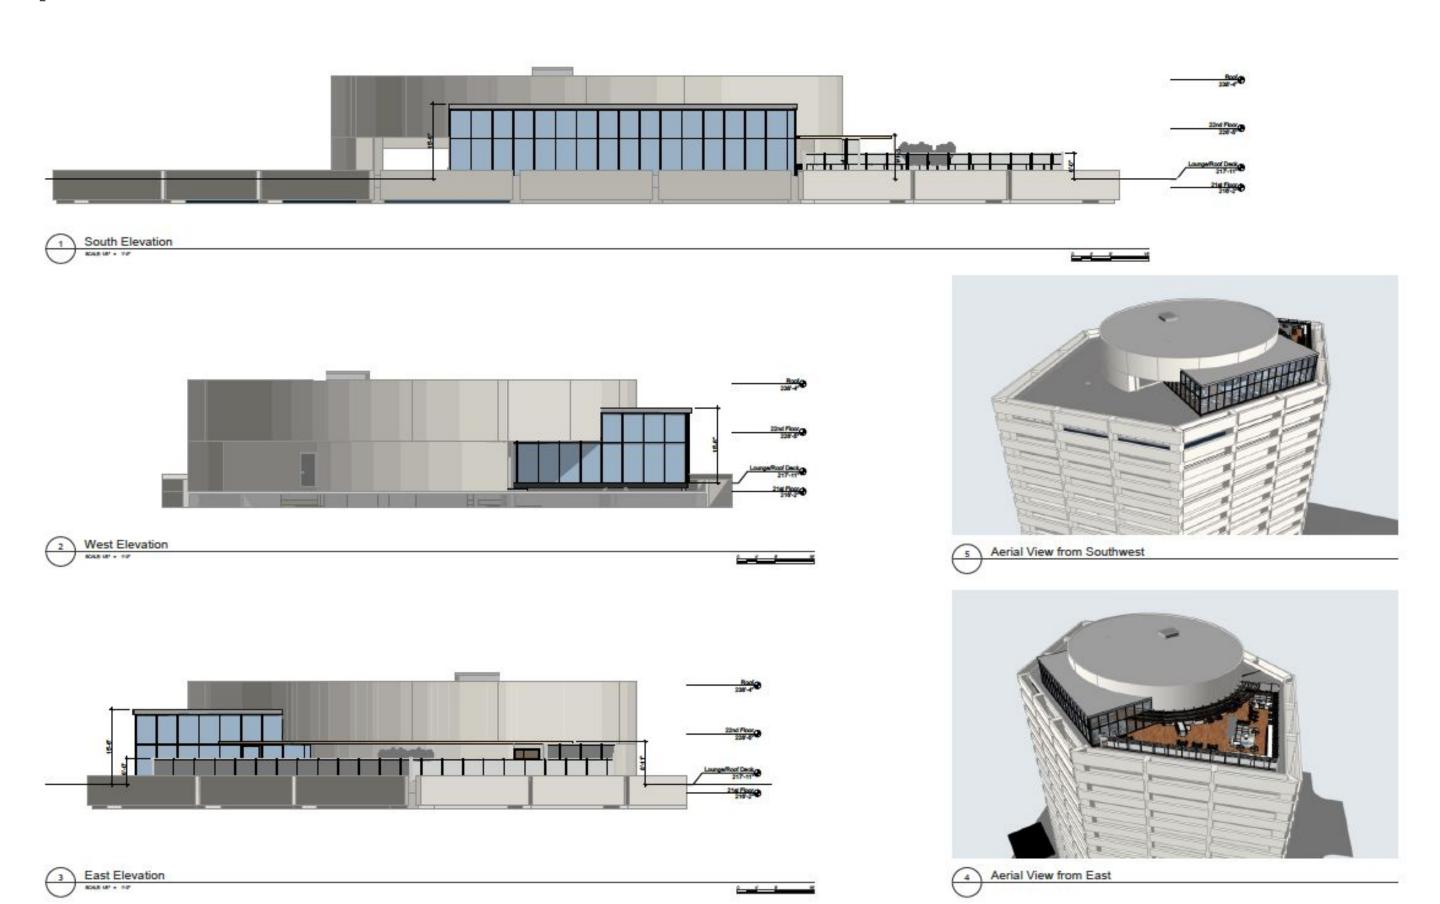

## Proposed Plan

Exterior patio space

Interior lounge space, kitchenette and toilet rooms



Stanwix









### **Proposed Elevations**



# **Interior Rendering**



# **Exterior Rendering**



#### FAR - Variance Needed (Assumed)

Awaiting confirmation on the decimal point that the city calculates FAR to

7.5 Allowable in GT-C for Non-Residential Buildings

14.35 Current building FAR

14.38 Proposed building FAR

### Incline Plane - Variance Needed (Assumed)

Awaiting confirmation about if the addition does not protrude further into the incline plane than the existing building negates the need for a variance.