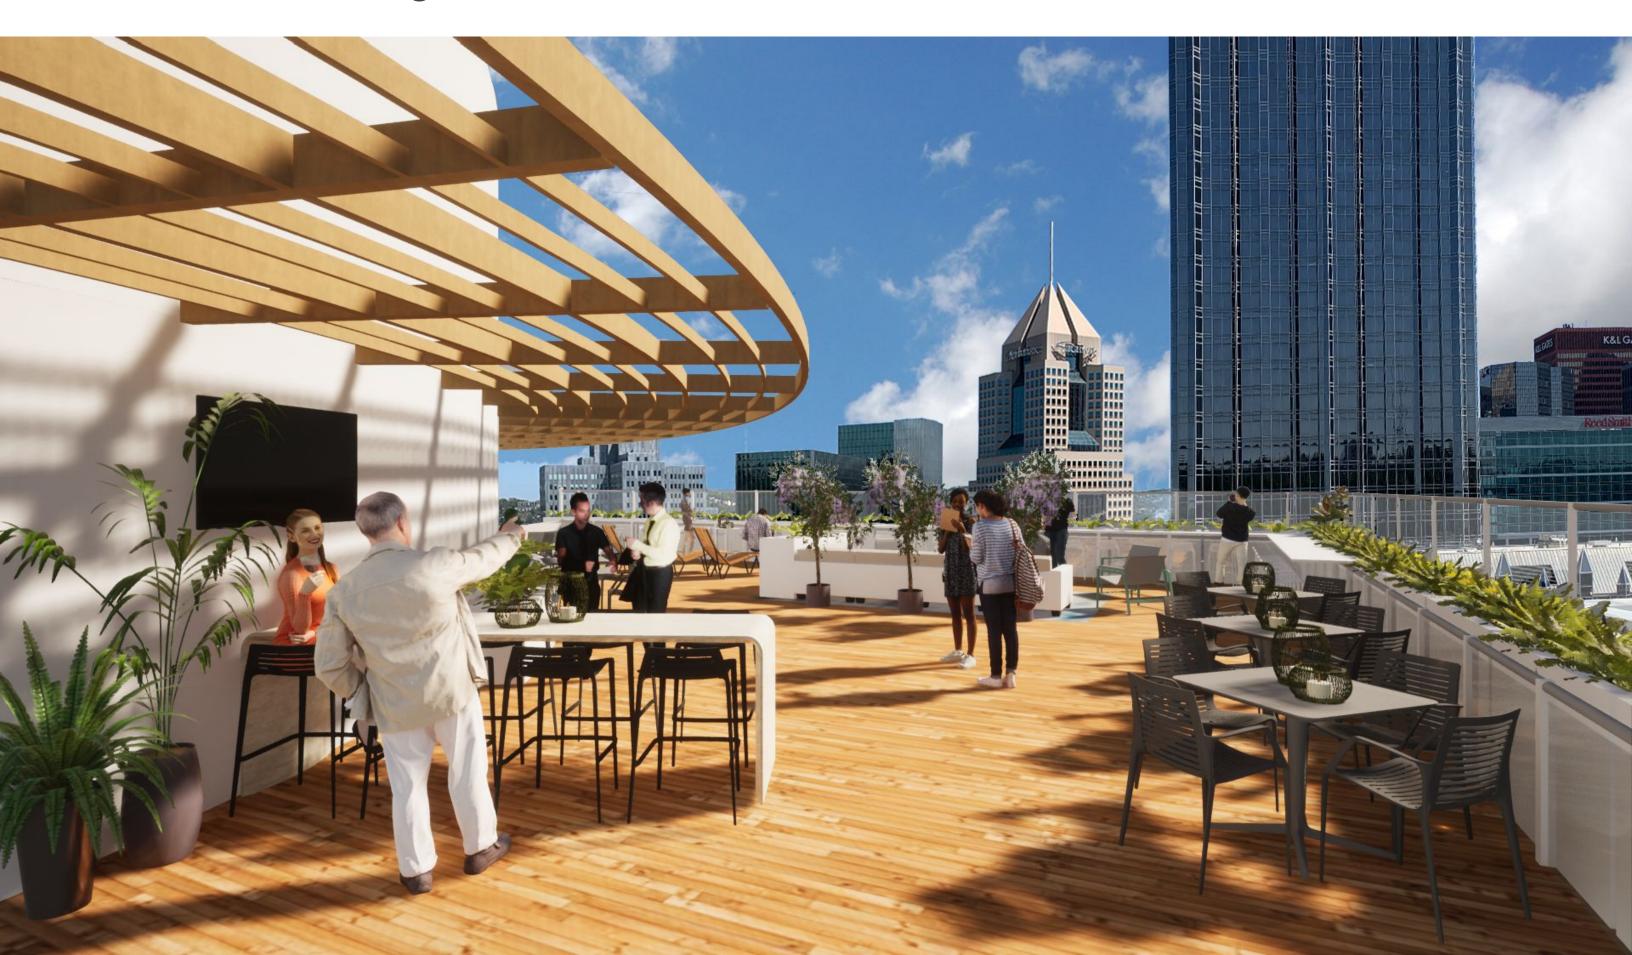

## Proposed Plan

Exterior patio space

Interior lounge space, kitchenette and toilet rooms



Stanwix









### **Proposed Elevations**



# **Interior Rendering**



# **Exterior Rendering**



#### FAR - Variance Needed (Assumed)

Awaiting confirmation on the decimal point that the city calculates FAR to

7.5 Allowable in GT-C for Non-Residential Buildings

14.35 Current building FAR

14.38 Proposed building FAR

### Incline Plane - Variance Needed (Assumed)

Awaiting confirmation about if the addition does not protrude further into the incline plane than the existing building negates the need for a variance.