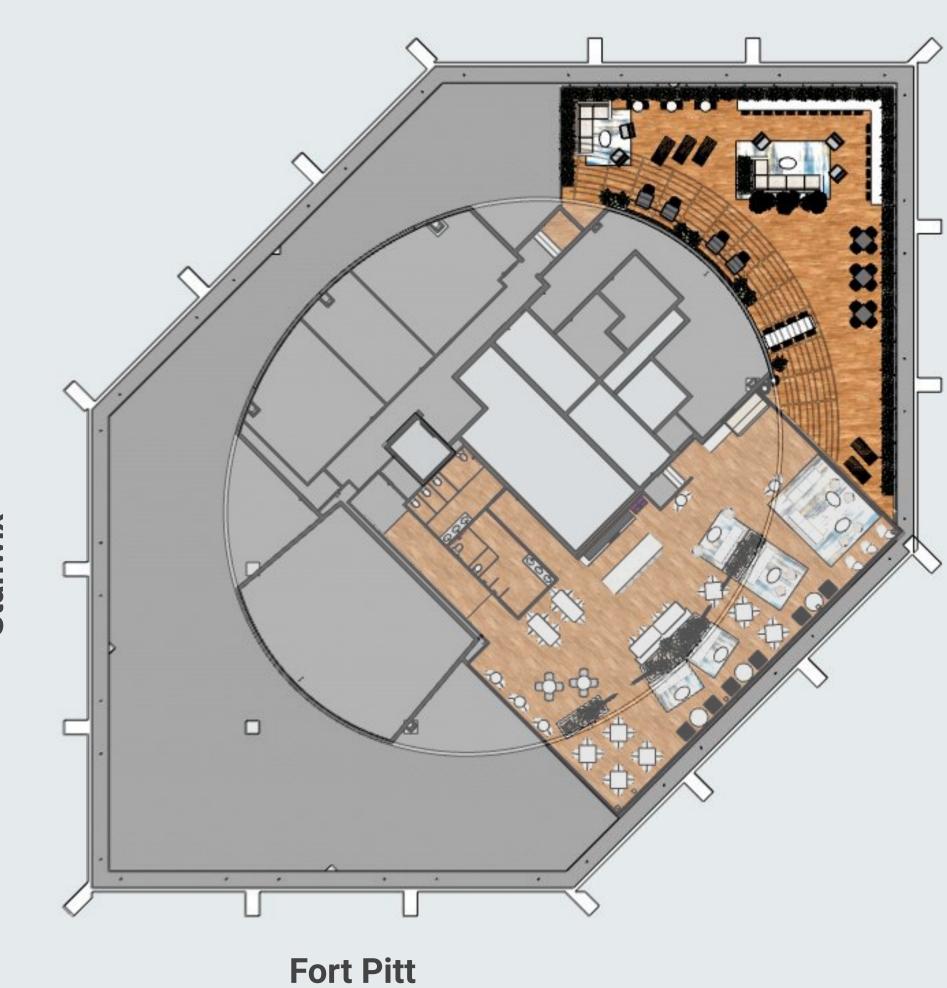

## Proposed Plan

Exterior patio space

Interior lounge space, kitchenette and toilet rooms

Stanwix