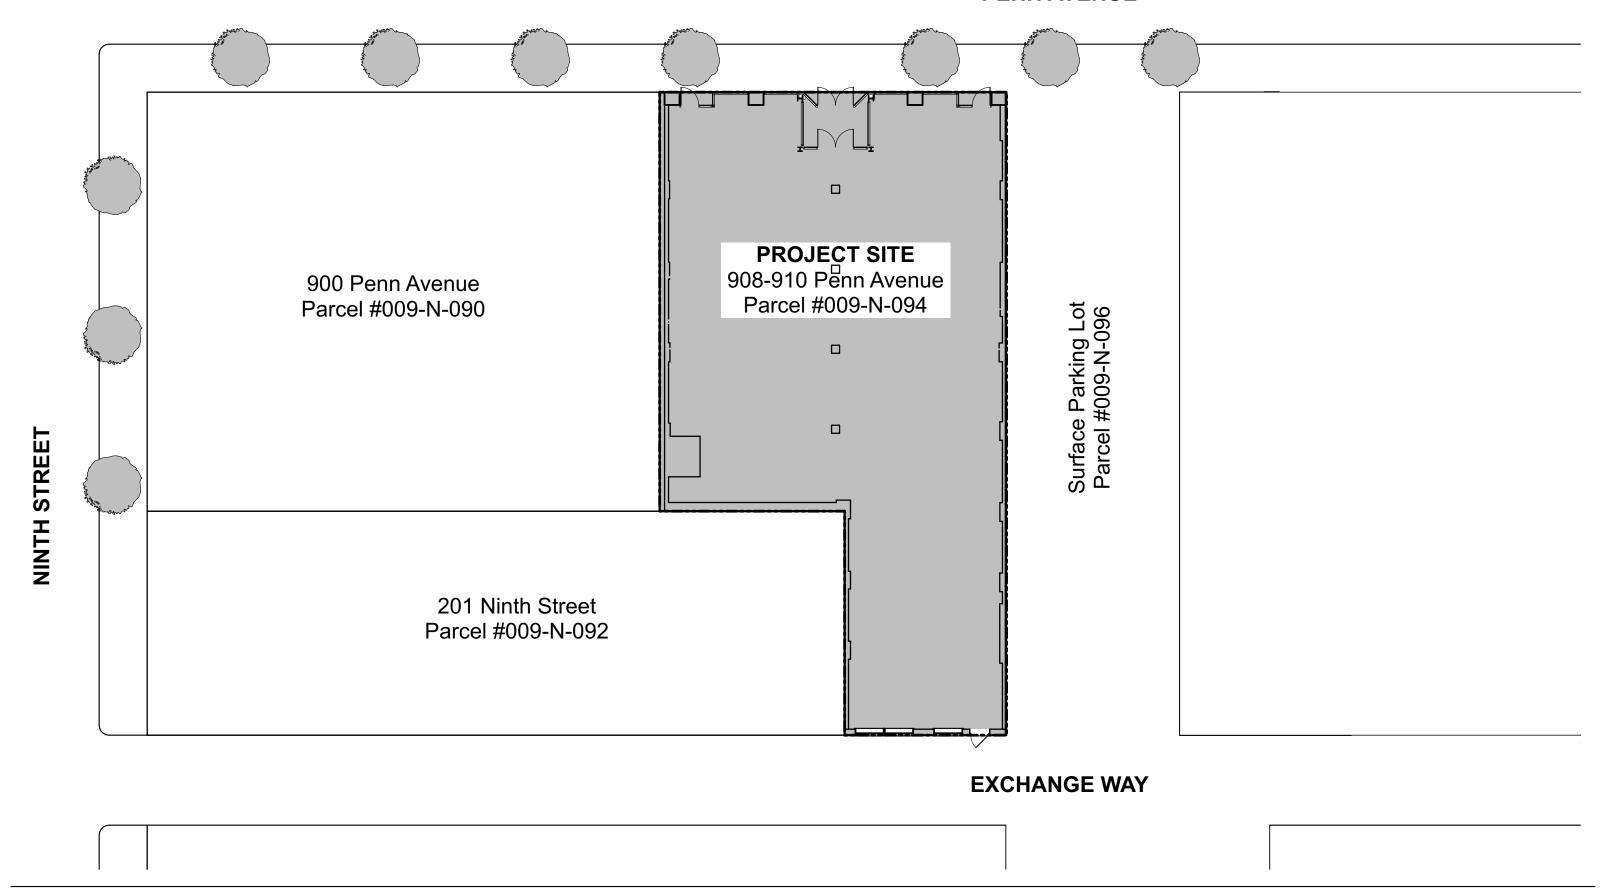

# 908 Penn Ave

908 Penn Avenue Zoning District GT-C Addition of 5 Apartments on the 2nd Floor.

#### **PENN AVENUE**