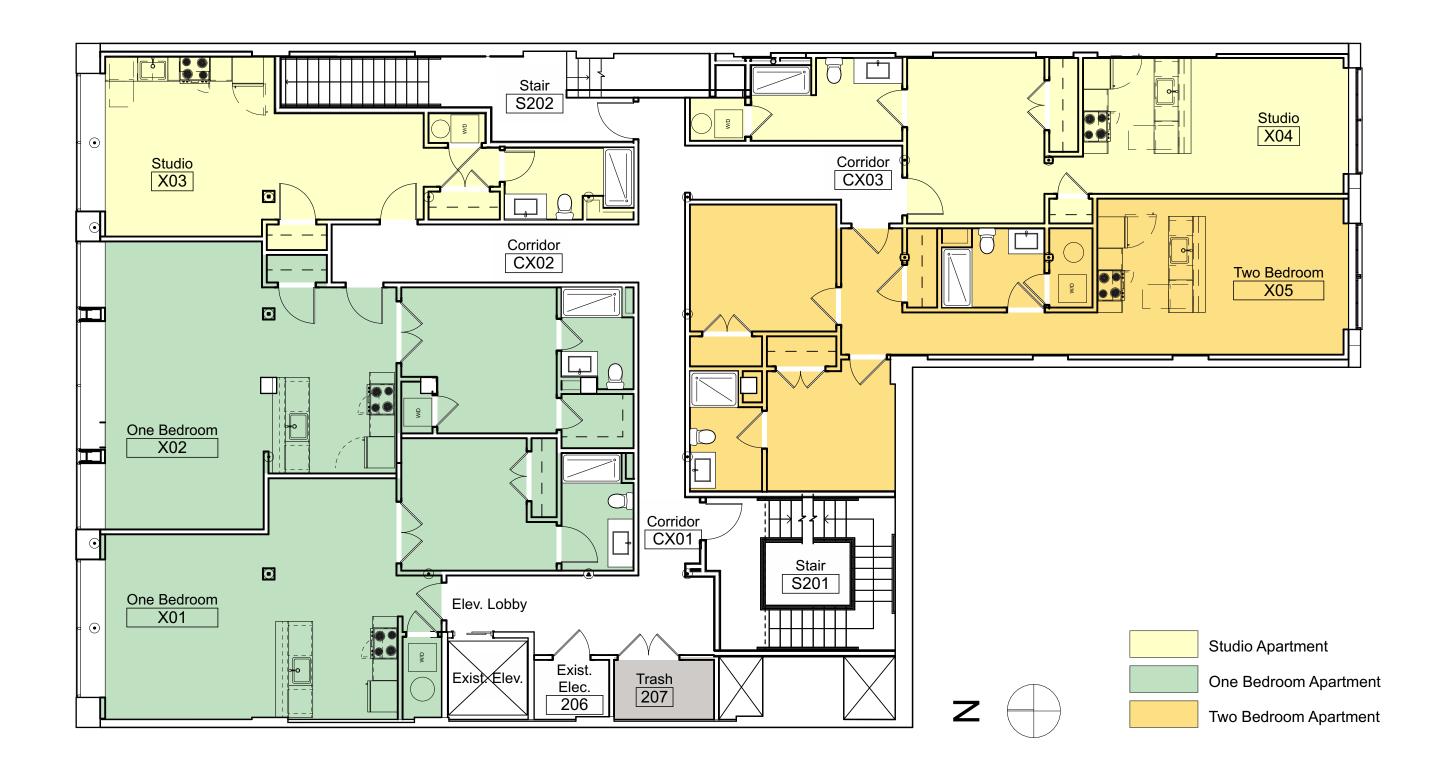

# 908 Penn Ave

908 Penn Avenue Zoning District GT-C Addition of 5 Apartments on the 2nd Floor.

## **Accessibility**

- The building is fully accessible.
- No new accessible units are required due to existing building counts.