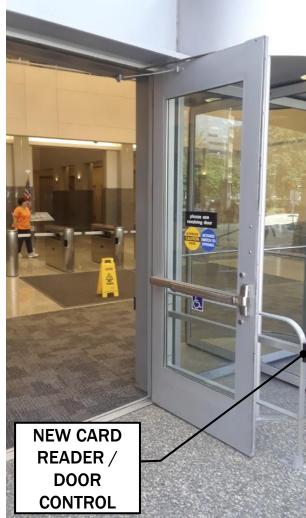

### **PROJECT DESCRIPTION**

EXISTING DOORS ARE TO BE REPLACED WITH NEW ACCESSIBLE SWINGING DOORS AND REVOLVING DOORS:

NEW DOORS WILL HAVE UPGRADED SECURITY FEATURES (CARD READER ACCESS CONTROL)

PNC Firstside Entrance Replacement 03.11.2020

### **AREAOF WORK:**

- TWO SETS OF DOUBLE SWINGING DOORS
- FOUR REVOLVING DOORS WITH CARD READER
  ACCESS CONTROL

PNC Firstside Entrance Replacement 03.11.2020

## PNC Firstside Entrance Replacement 03.11.2020

**NEW CARD** READER **MOUNTED AT** ACCESSIBLE **HEIGHT ON** NEW RAIL (TO **STYLE & TYPE)** 