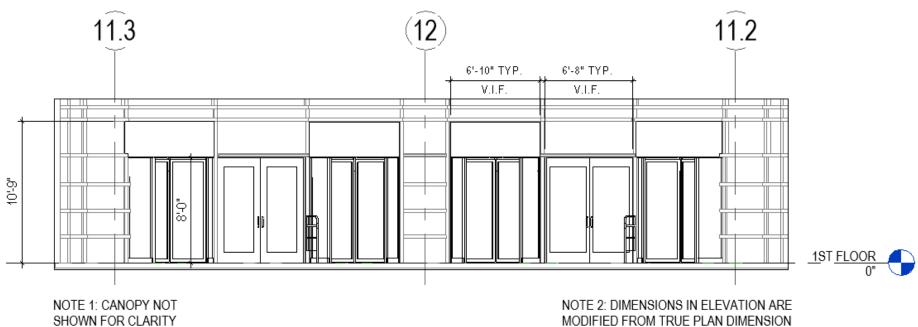

### PNC FIRSTSIDE, MAIN ENTRANCE ALONG 1<sup>ST</sup> AVENUE INCLUDES:

PNC Firstside Entrance Replacement 03.11.2020

### **AREAOF WORK:**

- TWO SETS OF DOUBLE SWINGING DOORS
- FOUR REVOLVING DOORS WITH CARD READER
  ACCESS CONTROL

PNC Firstside Entrance Replacement 03.11.2020

### **ELEVATION #1**

SWINGING DOOR TO BE REPLACED (NEW TO MATCH EXISTING)

**PNC Firstside: NEW DOORS** 