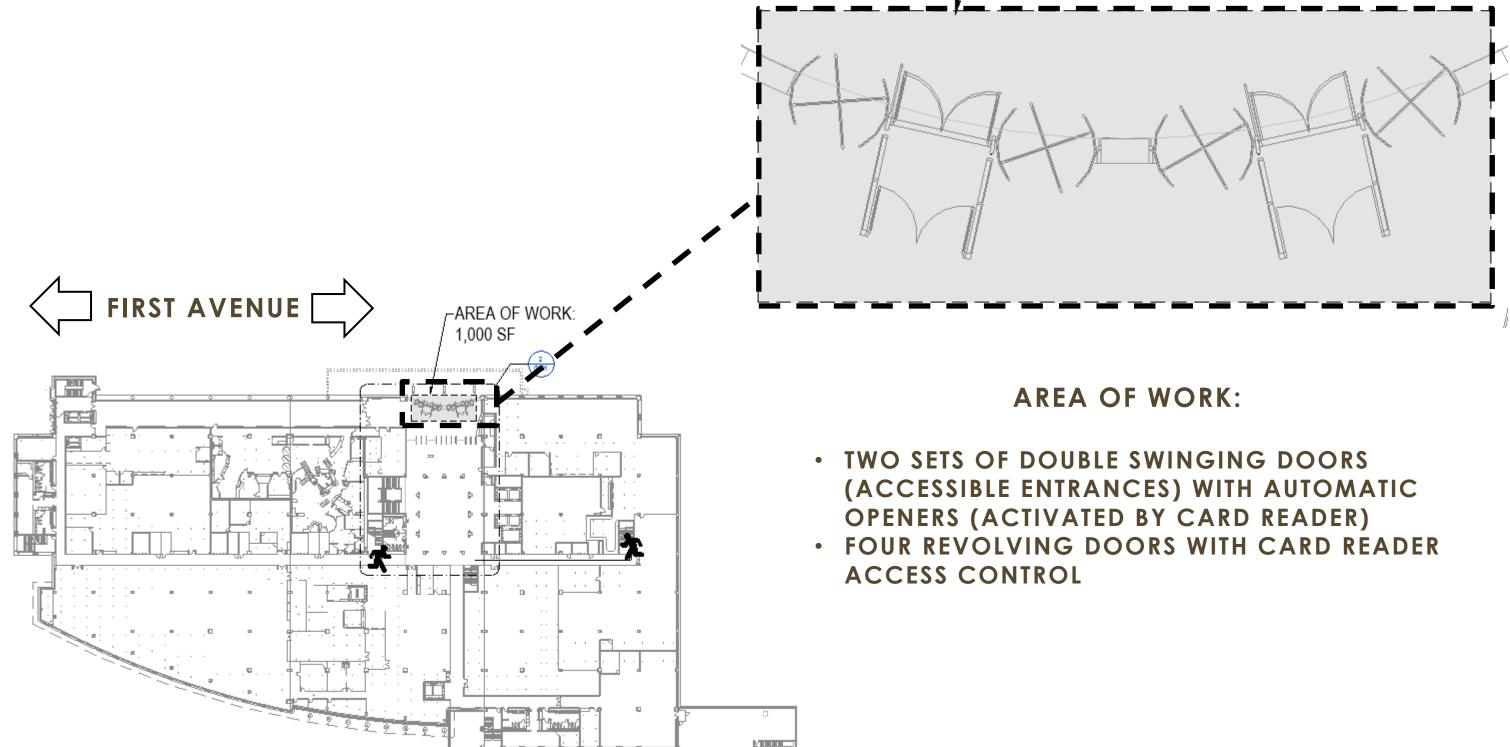

### **PNC Firstside: LOCATION OF WORK**

### **PNC Firstside: AREA OF WORK**

**VIEW #1** 

**VIEW #2** 

### **AREAOF WORK:**

- TWO SETS OF DOUBLE SWINGING DOORS
- FOUR REVOLVING DOORS WITH CARD READER
  ACCESS CONTROL

PNC Firstside Entrance Replacement 03.11.2020