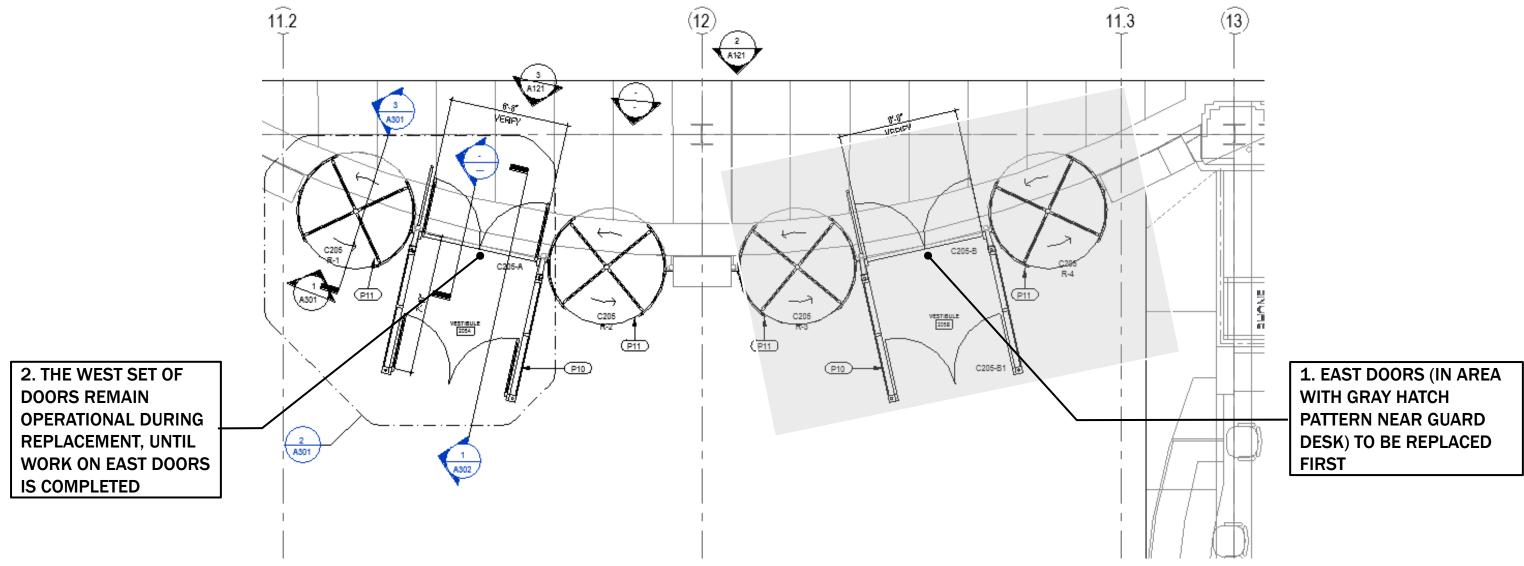

### **CONSTRUCTION MANAGEMENT PLAN:**

- EAST HALF (TWO REVOLVING DOORS & DOUBLE SWINGING DOORS) TO BE REMOVED / REPLACED FIRST.
- WEST HALF (TWO REVOLVING DOORS & DOUBLE SWINGING DOORS) TO REMAIN OPERATIONAL UNTIL EAST SIDE IS OPERATIONAL.
- ONCE EAST HALF IF OPERATIONAL, WEST HALF WILL BE REMOVED / REPLACED.
- ALTERNATE ENTRY POINT INTO BUILDING IS LOCATED AT WEST END OF BUILDING AND IS AVAILABLE DURING DURATION OF PROJECT.
- NO IMPACT TO NORMAL OPERATING PROCEDURES FOR BUILDING OCCUPANTS.
- NO IMPACT TO PARKING INSIDE THE FACILITY.

PNC Firstside Entrance Replacement 03.11.2020

PNC Firstside: CONSTRUCTION MANAGEMENT PLAN

PNC Firstside Entrance Replacement 03.11.2020

**PNC Firstside: CONSTRUCTION MANAGEMENT PLAN**