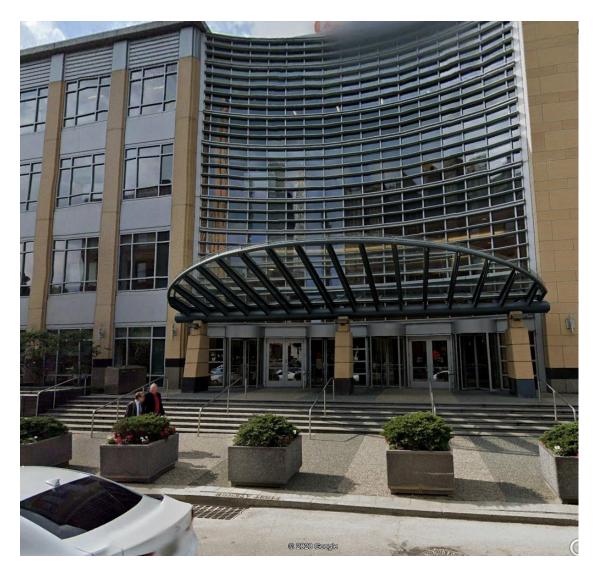

### PNC Firstside: CONTEXT AND STREET VIEWS

**VIEW #3** 

4

**AREAOF WORK:** 

- TWO SETS OF DOUBLE SWINGING DOORS (ACCESSIBLE ENTRANCES)
- FOUR REVOLVING DOORS WITH CARD READER ACCESS CONTROL

PNC Firstside Entrance Replacement 03.11.2020

## PNC Firstside: CONTEXT AND STREET VIEWS

VIEW

#3