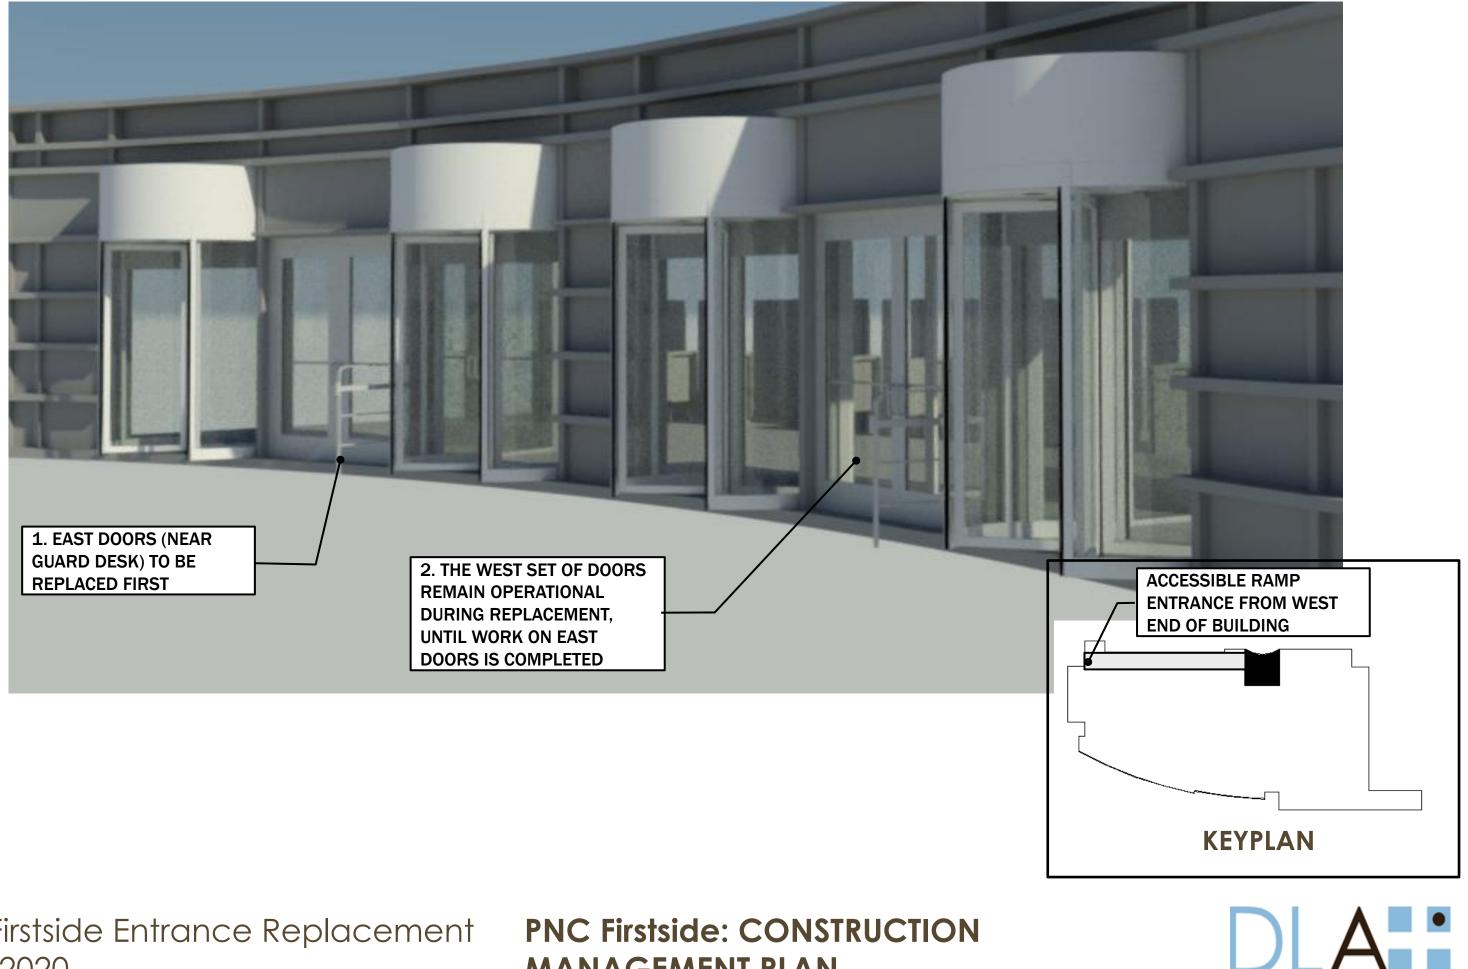

### **CONSTRUCTION MANAGEMENT PLAN:**

- EAST HALF (TWO REVOLVING DOORS & DOUBLE SWINGING DOORS) TO BE REMOVED / REPLACED FIRST.
- WEST HALF (TWO REVOLVING DOORS & DOUBLE SWINGING DOORS) TO REMAIN OPERATIONAL UNTIL EAST SIDE IS OPERATIONAL.
- ONCE EAST HALF IF OPERATIONAL, WEST HALF WILL BE REMOVED / REPLACED.
- ALTERNATE ENTRY POINT INTO BUILDING IS LOCATED AT WEST END OF BUILDING AND IS AVAILABLE DURING DURATION OF PROJECT.
- NO IMPACT TO NORMAL OPERATING PROCEDURES FOR BUILDING OCCUPANTS.
- NO IMPACT TO PARKING INSIDE THE FACILITY.

PNC Firstside Entrance Replacement 03.11.2020

PNC Firstside: CONSTRUCTION MANAGEMENT PLAN

PNC Firstside Entrance Replacement 03.11.2020

**PNC Firstside: CONSTRUCTION MANAGEMENT PLAN**