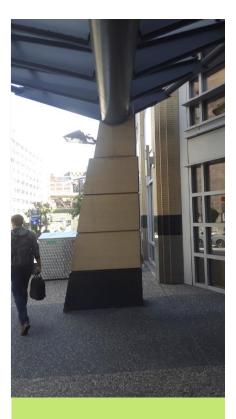

### **PNC Firstside: AREA OF WORK**

**VIEW #1** 

**VIEW #2** 

### PNC Firstside: CONTEXT AND STREET VIEWS

**VIEW #3** 

4

**AREAOF WORK:** 

- TWO SETS OF DOUBLE SWINGING DOORS (ACCESSIBLE ENTRANCES)
- FOUR REVOLVING DOORS WITH CARD READER ACCESS CONTROL

PNC Firstside Entrance Replacement 03.11.2020

## PNC Firstside: CONTEXT AND STREET VIEWS

VIEW

#3