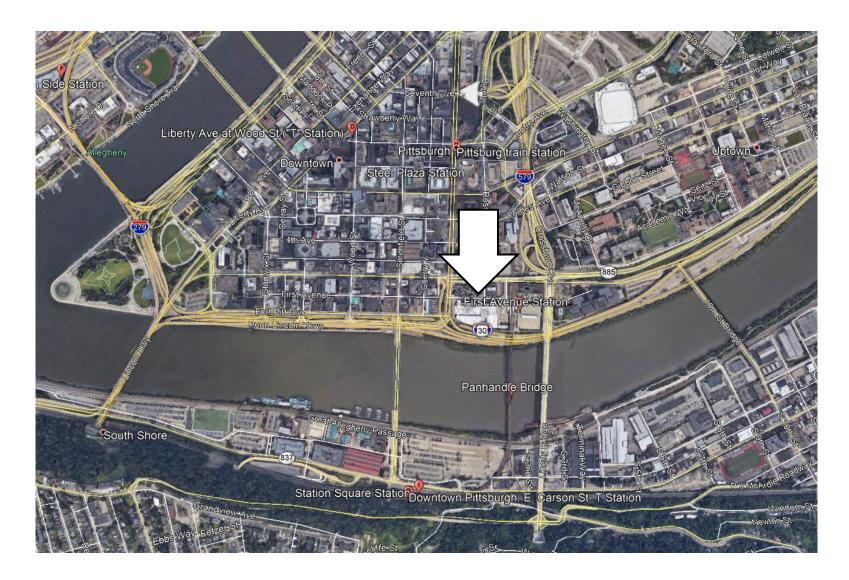

# PNC FIRSTSIDE 500 FIRST AVENUE ENTRANCE REPLACEMENT





### March 11, 2020



**PROJECT LOCATION:** 

PNC FIRSTSIDE 500 FIRST AVENUE PITTSBURGH, PA 15219

ZONING DISTRICT:

GOLDEN TRIANGLE SUB-DISTRICT C

PARCEL 2-J-300-C-1





PROJECT

THE REPLACEMENT OF TWO PAIRS OF **ACCESSIBLE SWINGING DOORS &** FOUR REVOLVING DOORS.

PNC Firstside Entrance Replacement 03.11.2020

PNC Firstside: Intro, Address, Zoning District

### PNC FIRSTSIDE, MAIN ENTRANCE ALONG 1<sup>ST</sup> AVENUE INCLUDES:







PNC Firstside Entrance Replacement 03.11.2020

### **PNC Firstside: LOCATION OF WORK**

### **PROJECT DESCRIPTION**

EXISTING DOORS ARE TO BE REPLACED WITH NEW ACCESSIBLE SWINGING DOORS AND REVOLVING DOORS:

NEW DOORS WILL HAVE UPGRADED SECURITY FEATURES (CARD READER ACCESS CONTROL)





PNC Firstside Entrance Replacement 03.11.2020

### **PNC Firstside: AREA OF WORK**





**VIEW #1** 

**VIEW #2** 

# VIEW #3

### **AREAOF WORK:**

- TWO SETS OF DOUBLE SWINGING DOORS
- FOUR REVOLVING DOORS WITH CARD READER
  ACCESS CONTRO