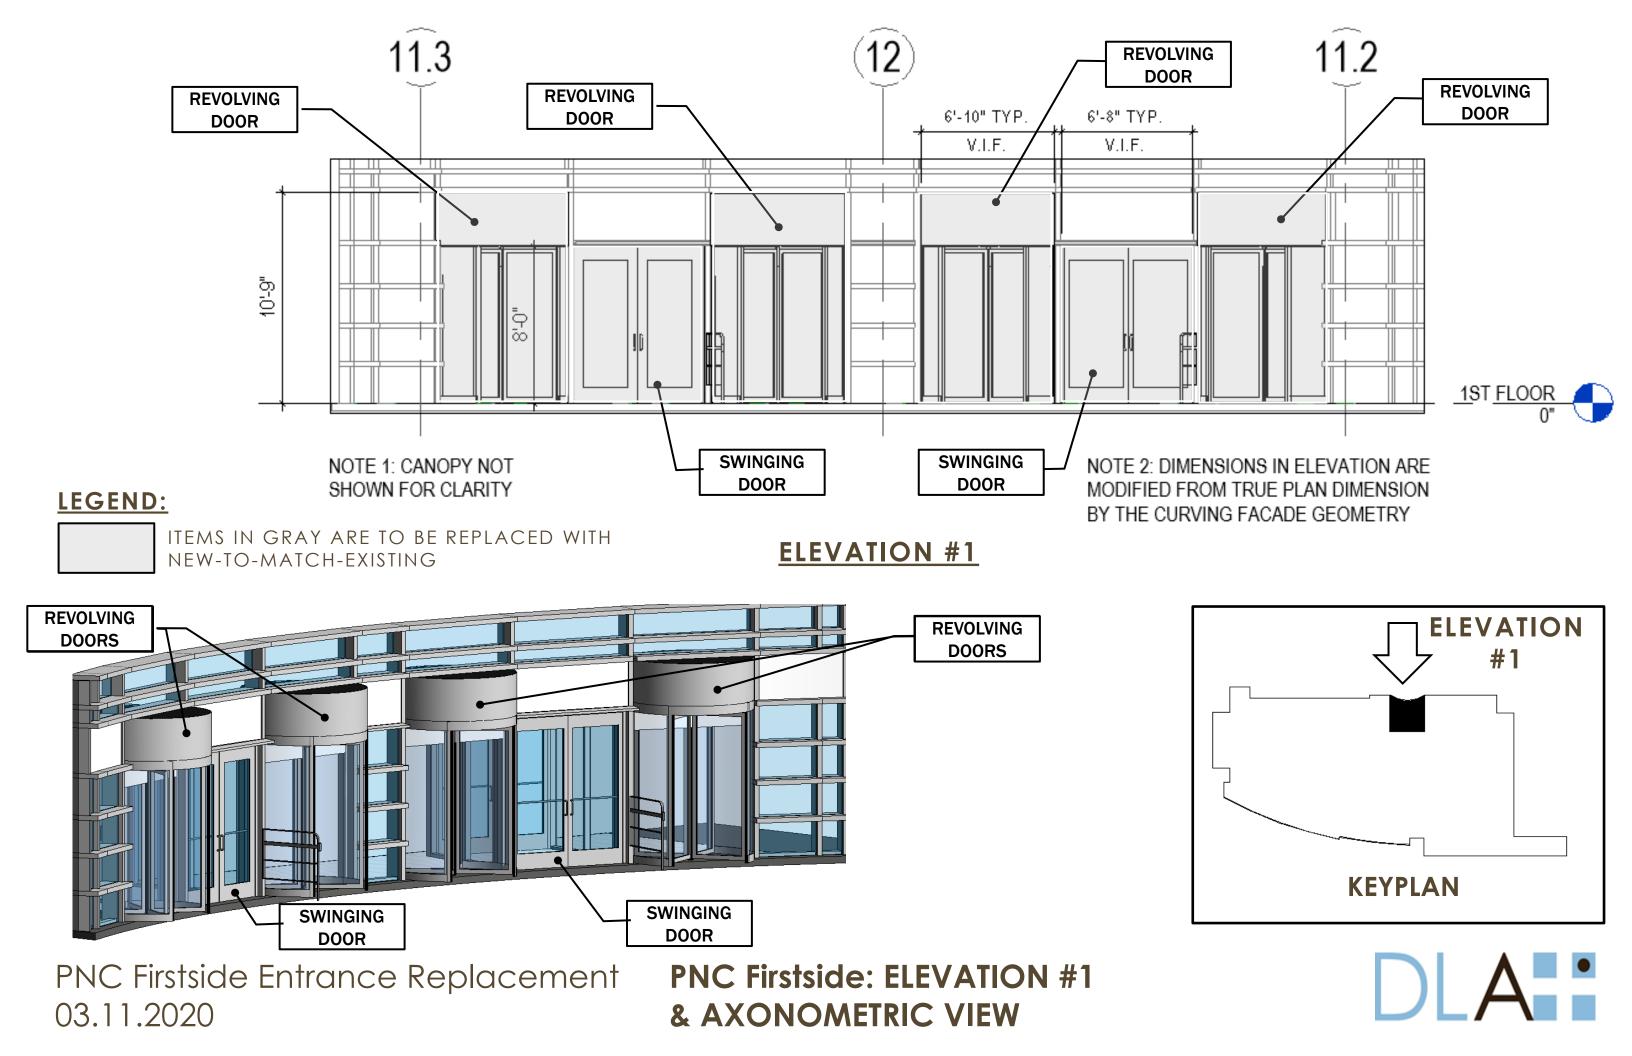

### PNC FIRSTSIDE, MAIN ENTRANCE ALONG 1<sup>ST</sup> AVENUE INCLUDES:

PNC Firstside Entrance Replacement 03.11.2020

### **AREAOF WORK:**

- TWO SETS OF DOUBLE SWINGING DOORS
- FOUR REVOLVING DOORS WITH CARD READER
  ACCESS CONTROL

PNC Firstside Entrance Replacement 03.11.2020

### **ELEVATION #1**

SWINGING DOOR TO BE REPLACED (NEW TO MATCH EXISTING)

**PNC Firstside: NEW DOORS** 

## PNC Firstside Entrance Replacement 03.11.2020

**NEW CARD** READER **MOUNTED AT** ACCESSIBLE **HEIGHT ON** NEW RAIL (TO **STYLE & TYPE)** 