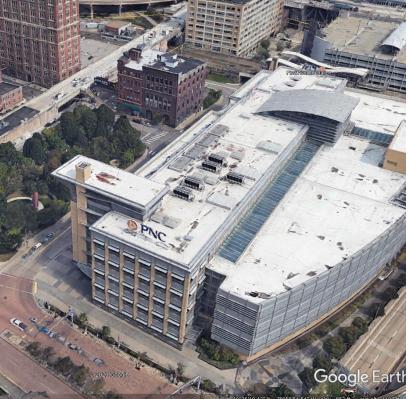

### PNC Firstside: CONTEXT AND STREET VIEWS

**VIEW #3** 

4

**AREAOF WORK:** 

- TWO SETS OF DOUBLE SWINGING DOORS (ACCESSIBLE ENTRANCES)
- FOUR REVOLVING DOORS WITH CARD READER ACCESS CONTROL

PNC Firstside Entrance Replacement 03.11.2020

## PNC Firstside: CONTEXT AND STREET VIEWS

VIEW

#3