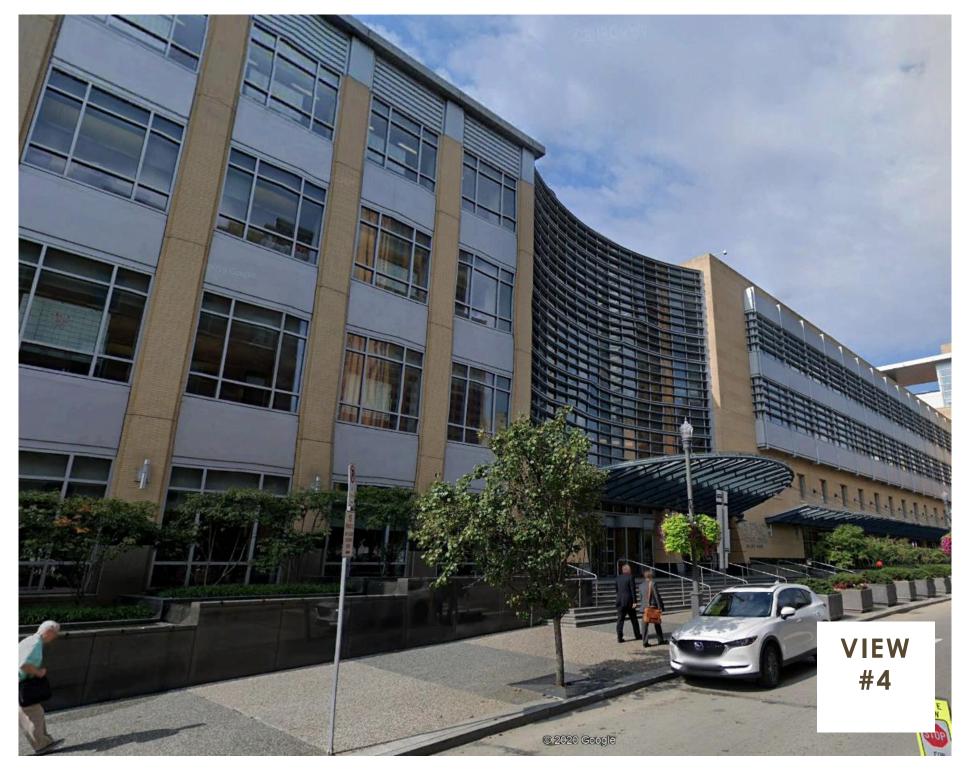

### **PNC Firstside: AREA OF WORK**

**VIEW #1** 

**VIEW #2** 

### PNC Firstside: CONTEXT AND STREET VIEWS

**VIEW #3** 

4

**AREAOF WORK:** 

- TWO SETS OF DOUBLE SWINGING DOORS (ACCESSIBLE ENTRANCES)
- FOUR REVOLVING DOORS WITH CARD READER ACCESS CONTROL

PNC Firstside Entrance Replacement 03.11.2020

## PNC Firstside: CONTEXT AND STREET VIEWS

VIEW

#3