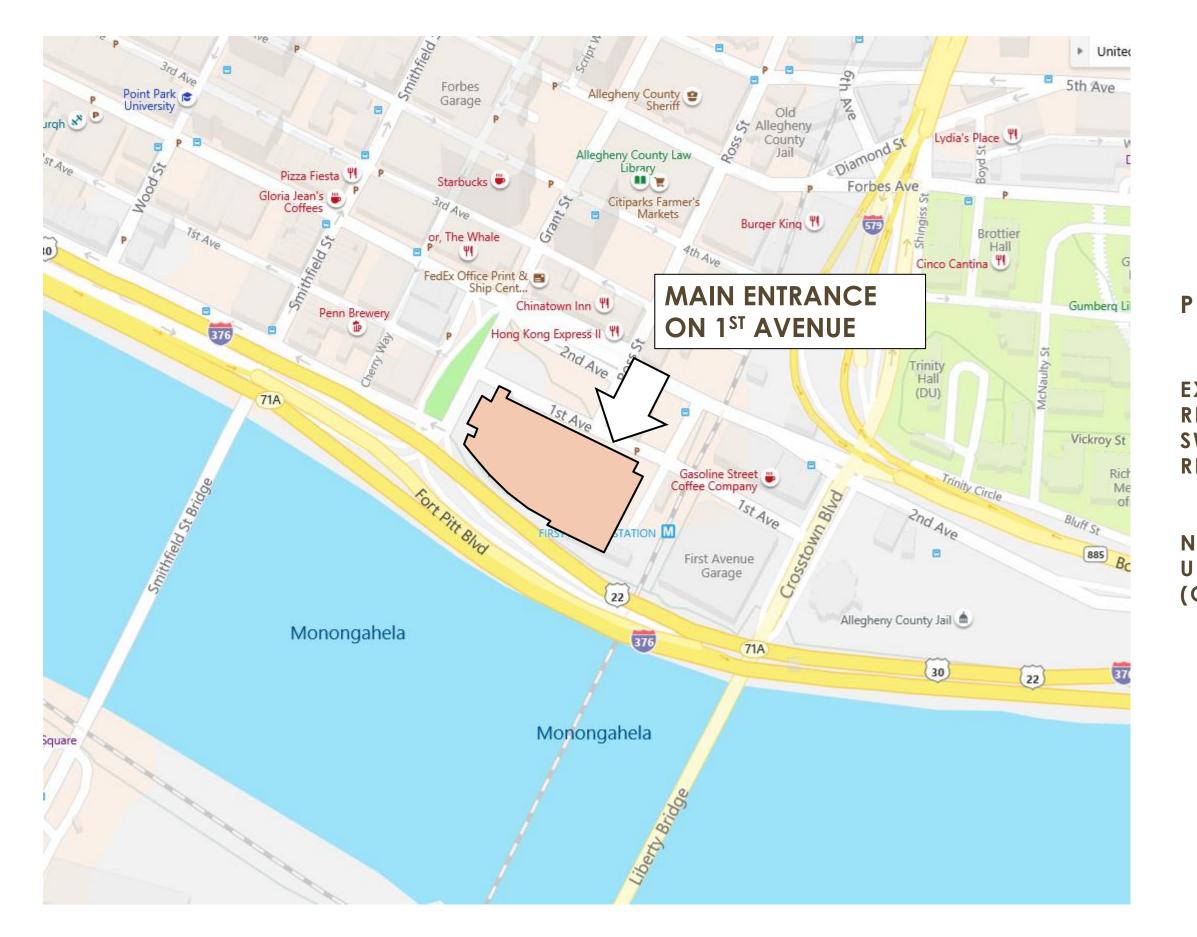

### PNC FIRSTSIDE, MAIN ENTRANCE ALONG 1<sup>ST</sup> AVENUE INCLUDES:

PNC Firstside Entrance Replacement 03.11.2020

### **PNC Firstside: LOCATION OF WORK**