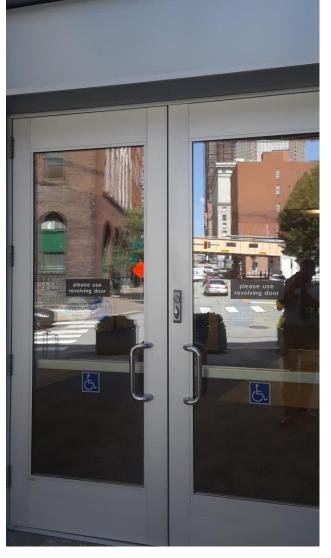

### **AREAOF WORK:**

- TWO SETS OF DOUBLE SWINGING DOORS
- FOUR REVOLVING DOORS WITH CARD READER
  ACCESS CONTROL

PNC Firstside Entrance Replacement 03.11.2020

### PNC Firstside: CONTEXT AND STREET VIEWS

**VIEW #3** 

4

**AREAOF WORK:** 

- TWO SETS OF DOUBLE SWINGING DOORS (ACCESSIBLE ENTRANCES)
- FOUR REVOLVING DOORS WITH CARD READER ACCESS CONTROL

PNC Firstside Entrance Replacement 03.11.2020