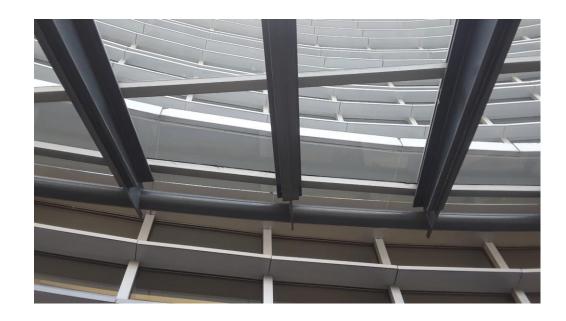

### **PNC Firstside: AREA OF WORK**

**VIEW #1** 

**VIEW #2** 

### PNC Firstside: CONTEXT AND STREET VIEWS

**VIEW #3** 

4

**AREAOF WORK:** 

- TWO SETS OF DOUBLE SWINGING DOORS (ACCESSIBLE ENTRANCES)
- FOUR REVOLVING DOORS WITH CARD READER ACCESS CONTROL

PNC Firstside Entrance Replacement 03.11.2020

## PNC Firstside: CONTEXT AND STREET VIEWS

VIEW

#3