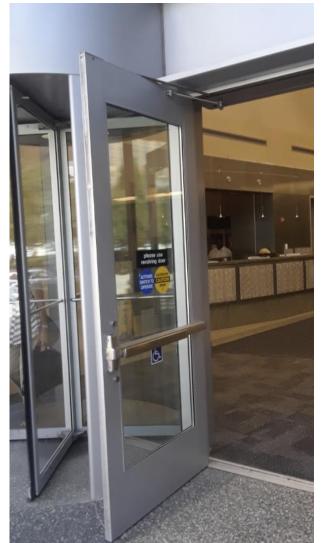

### **AREAOF WORK:**

- TWO SETS OF DOUBLE SWINGING DOORS
- FOUR REVOLVING DOORS WITH CARD READER
  ACCESS CONTROL

PNC Firstside Entrance Replacement 03.11.2020

### PNC Firstside: CONTEXT AND STREET VIEWS

**VIEW #3** 

4

**AREAOF WORK:** 

- TWO SETS OF DOUBLE SWINGING DOORS (ACCESSIBLE ENTRANCES)
- FOUR REVOLVING DOORS WITH CARD READER ACCESS CONTROL

PNC Firstside Entrance Replacement 03.11.2020

### **ELEVATION #1**

SWINGING DOOR TO BE REPLACED (NEW TO MATCH EXISTING)

**PNC Firstside: NEW DOORS** 

## PNC Firstside Entrance Replacement 03.11.2020

**NEW CARD** READER **MOUNTED AT** ACCESSIBLE **HEIGHT ON** NEW RAIL (TO **STYLE & TYPE)** 