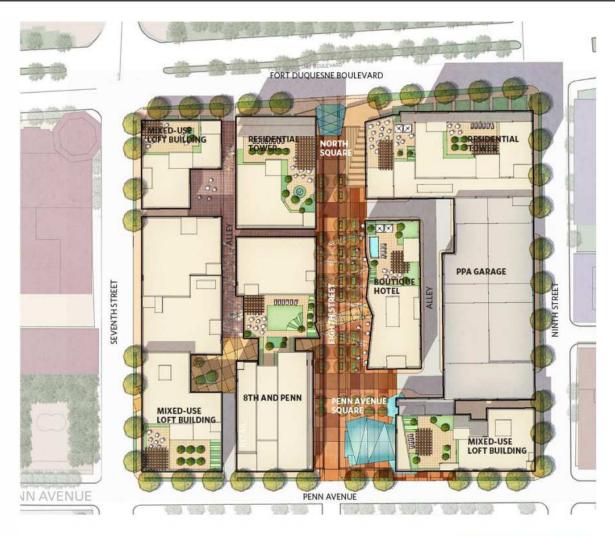

# **ILLUSTRATIVE PLAN**

MASTER PLAN UPDATE / PITTSBURGH CULTURAL TRUST

**URBAN DESIGN ASSOCIATES** 

Glass guardrail pedestrian barrier

Cast-In-Place
Concrete

Perforated metal panel; panels project at varying depth; multi-color

**WALL PANEL DETAIL** December 23, 2019

Perforated metal panels in 6 shades of grey, projecting from the face of the garage at varying distance

SITE PLAN December 23, 2019

**SITE PLAN** 

**GROUND TIER PLAN** December 23, 2019