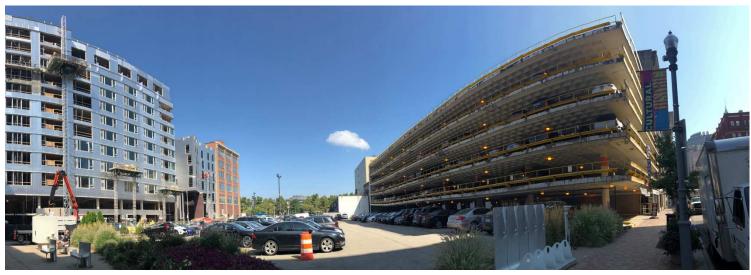

#### Size

- Demolition of existing 586 space parking structure
- Build a 692 space facility

## Operations

- Functional and efficient for ease of operations
- Durable cast in place p/t structure with extended life

- User groups
  - Daily Commuters
  - Theatre District Patrons
  - North Shore Stadium Events
- Architecture
  - · Open per code, and natural ventilated structure
  - · Horizontal lines and screening applications
  - Recognition of proposed adjacent uses (hotel, condo)
- Traffic
  - Traffic Study
  - Primary entry/exits on 9th Street, overflow off of 8th Street
- Close coordination with the Cultural Trust
  - Buildings owned by the Cultural Trust
    - Maintaining the 3 buildings at corner of 9th and Penn Ave.
    - · Maintain the Goodyear building to the northwest of garage
    - · Coordination with demolition of the Duff's building
  - Property line consideration
- Sustainable
  - ParkSmart Gold certified / Sustainable strategies
  - Green Roof / City Park