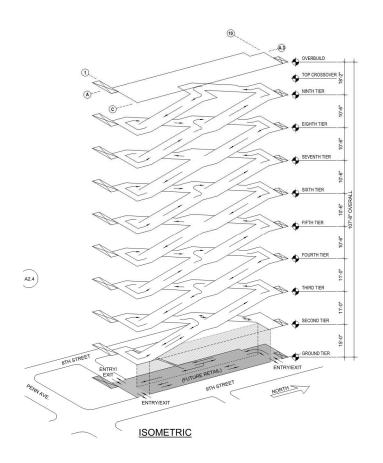

**GROUND TIER PLAN** December 23, 2019

| LEVEL                                 | STANDARD         | ACCESSIBLE      | VAN<br>ACCESSIBLE                     | COMPACT | TOTAL |
|---------------------------------------|------------------|-----------------|---------------------------------------|---------|-------|
| TOP<br>CROSSOVER                      | 15               | 0               | 0                                     | 0       | 15    |
| NINTH                                 | 86               | 1               | 0                                     | 0       | 87    |
| EIGHTH                                | 90               | 2               | 0                                     | 0       | 92    |
| SEVENTH                               | 84               | 2               | 0                                     | 0       | 86    |
| SIXTH                                 | 90               | 2               | 0                                     | 0       | 92    |
| FIFTH                                 | 84               | 2               | 0                                     | 0       | 86    |
| FOURTH                                | 84               | 2               | 0                                     | 0       | 86    |
| THIRD                                 | 68               | 0               | 2                                     | 16      | 86    |
| SECOND                                | 0                | 0               | 1                                     | 32      | 33    |
| GROUND                                | 29               | 0               | 0                                     | 0       | 29    |
| TOTAL                                 | 626              | 11              | 3                                     | 47      | 692   |
| TYPICAL PARKING SPACE: 8'-6" X 18'-0" |                  |                 | TYPICAL COMPACT SPACE: 8'-0" X 16'-0" |         |       |
| TYPICAL ACC                           | ESSIBLE SPACE:   | 8'-0" X 18'-0"  |                                       |         |       |
| TOTAL AREA: 277,026 SF                |                  |                 | TYPICAL TIER AREA: 27,469 SF          |         |       |
| EFFICIENCY (                          | TYPICAL TIER): 2 | 99 SF PER SPACE |                                       |         |       |
| FUNCTIONAL                            | TY: ONE-WAY DO   | OUBLE THREADED  | HELIX                                 |         |       |