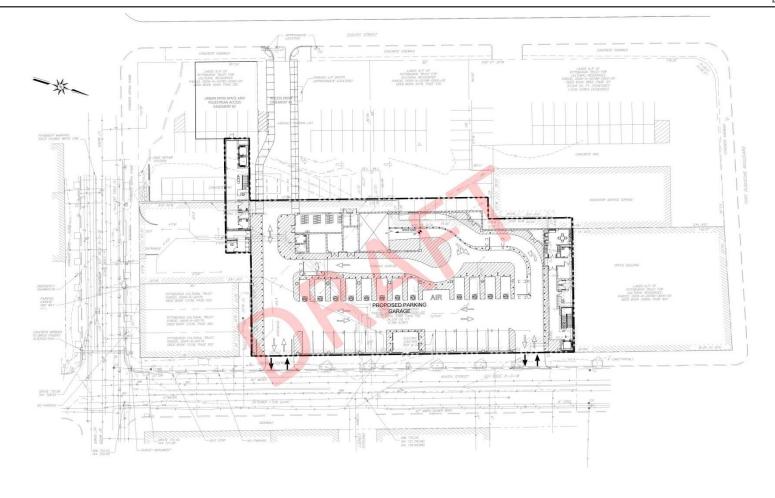

**WALL PANEL DETAIL** December 23, 2019

Perforated metal panels in 6 shades of grey, projecting from the face of the garage at varying distance

SITE PLAN December 23, 2019

**SITE PLAN** 

**GROUND TIER PLAN** December 23, 2019