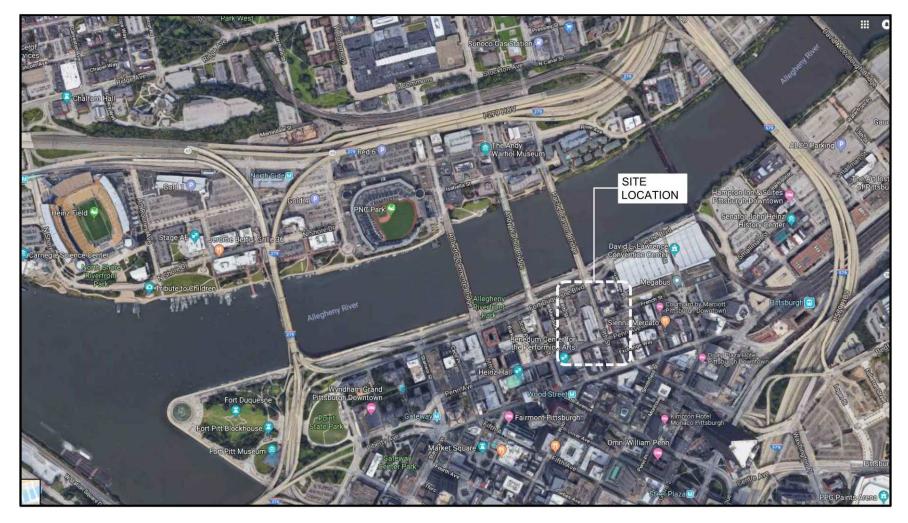

**Pittsburgh Parking Authority** 

9<sup>th</sup> and Penn Avenue Replacement Garage Planning Commission

Design Review Process **New Construction** 

December 23, 2019

**LOCATION MAP** December 23, 2019

INTRODUCTION December 23, 2019

#### Location

- 136 9th Street, Pittsburgh, PA
- Zoning District: GT-C (Golden Triangle C)