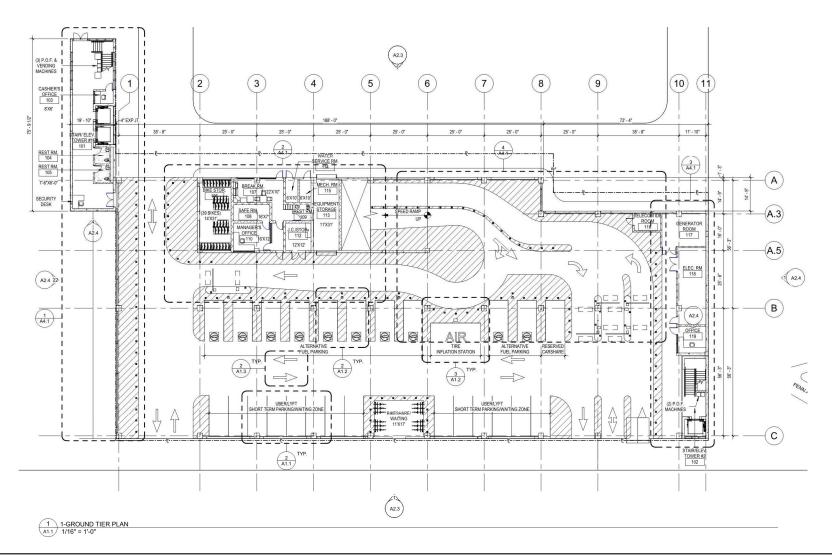

**WALL PANEL DETAIL** December 23, 2019

Perforated metal panels in 6 shades of grey, projecting from the face of the garage at varying distance

SITE PLAN December 23, 2019

**SITE PLAN** 

**GROUND TIER PLAN** December 23, 2019

**GROUND TIER PLAN** December 23, 2019

| LEVEL                                 | STANDARD         | ACCESSIBLE      | VAN<br>ACCESSIBLE                     | COMPACT | TOTAL |
|---------------------------------------|------------------|-----------------|---------------------------------------|---------|-------|
| TOP<br>CROSSOVER                      | 15               | 0               | 0                                     | 0       | 15    |
| NINTH                                 | 86               | 1               | 0                                     | 0       | 87    |
| EIGHTH                                | 90               | 2               | 0                                     | 0       | 92    |
| SEVENTH                               | 84               | 2               | 0                                     | 0       | 86    |
| SIXTH                                 | 90               | 2               | 0                                     | 0       | 92    |
| FIFTH                                 | 84               | 2               | 0                                     | 0       | 86    |
| FOURTH                                | 84               | 2               | 0                                     | 0       | 86    |
| THIRD                                 | 68               | 0               | 2                                     | 16      | 86    |
| SECOND                                | 0                | 0               | 1                                     | 32      | 33    |
| GROUND                                | 29               | 0               | 0                                     | 0       | 29    |
| TOTAL                                 | 626              | 11              | 3                                     | 47      | 692   |
| TYPICAL PARKING SPACE: 8'-6" X 18'-0" |                  |                 | TYPICAL COMPACT SPACE: 8'-0" X 16'-0" |         |       |
| TYPICAL ACC                           | ESSIBLE SPACE:   | 8'-0" X 18'-0"  |                                       |         |       |
| TOTAL AREA: 277,026 SF                |                  |                 | TYPICAL TIER AREA: 27,469 SF          |         |       |
| EFFICIENCY (                          | TYPICAL TIER): 2 | 99 SF PER SPACE |                                       |         |       |
| FUNCTIONAL                            | TY: ONE-WAY DO   | OUBLE THREADED  | HELIX                                 |         |       |