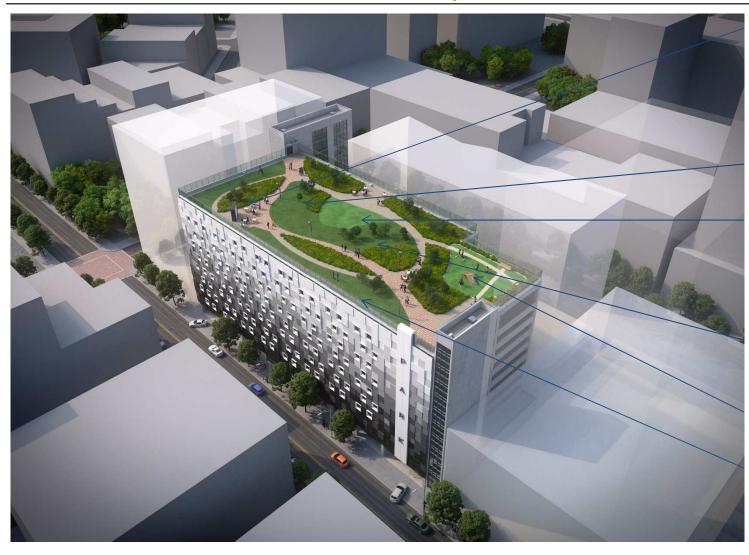

**Pittsburgh Parking Authority** 

9<sup>th</sup> and Penn Avenue Replacement Garage Planning Commission

Design Review Process **New Construction** 

December 23, 2019

**LOCATION MAP** December 23, 2019

INTRODUCTION December 23, 2019

#### Location

- 136 9th Street, Pittsburgh, PA
- Zoning District: GT-C (Golden Triangle C)

#### Size

- Demolition of existing 586 space parking structure
- Build a 692 space facility

## Community

- Revitalization and building block for future development
- Architecturally sensitive, and aesthetically enhanced
- Safe pedestrian connections to destinations
- Creation of urban open space (10%)
- Public art requirement (1%)
- · Feasibility of re-purposing- ground tier

- User groups
  - Daily Commuters
  - Theatre District Patrons
  - North Shore Stadium Events
- Architecture
  - · Open per code, and natural ventilated structure
  - · Horizontal lines and screening applications
  - Recognition of proposed adjacent uses (hotel, condo)
- Traffic
  - Traffic Study
  - Primary entry/exits on 9th Street, overflow off of 8th Street
- Close coordination with the Cultural Trust
  - Buildings owned by the Cultural Trust
    - Maintaining the 3 buildings at corner of 9th and Penn Ave.
    - · Maintain the Goodyear building to the northwest of garage
    - · Coordination with demolition of the Duff's building
  - Property line consideration
- Sustainable
  - ParkSmart Gold certified / Sustainable strategies
  - Green Roof / City Park