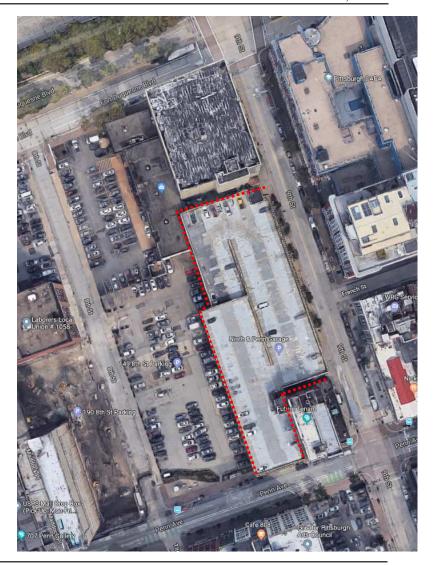

#### Location

- 136 9th Street, Pittsburgh, PA
- Zoning District: GT-C (Golden Triangle C)

#### Size

- Demolition of existing 586 space parking structure
- Build a 692 space facility