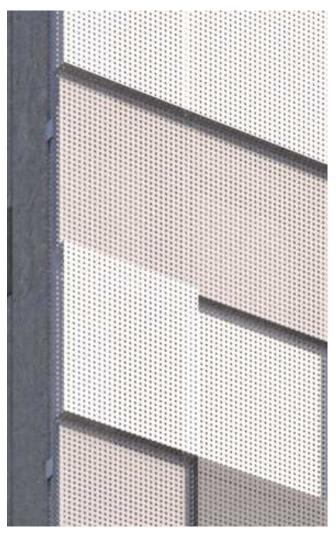

Curtainwall

Decorative /
Architectural
Fencing

Cast-In-Place
Concrete

Glass guardrail pedestrian barrier

Perforated metal panel; panels project at same depth; one color

Curtainwall

Glass guardrail pedestrian barrier

Cast-In-Place
Concrete

Perforated metal panel; panels project at varying depth; multi-color

Curtainwall

Decorative /
Architectural
Fencing

Glass guardrail pedestrian barrier

Cast-In-Place
Concrete

Perforated metal panel; panels project at varying depth; multi-color

**WALL PANEL DETAIL** December 23, 2019

Perforated metal panels in 6 shades of grey, projecting from the face of the garage at varying distance

SITE PLAN December 23, 2019

**SITE PLAN** 

**GROUND TIER PLAN** December 23, 2019