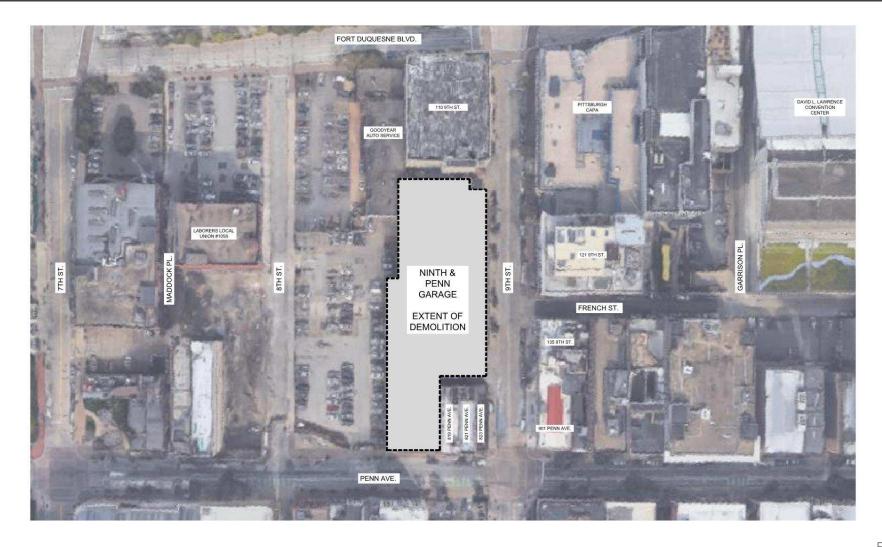

**Pittsburgh Parking Authority** 

9<sup>th</sup> and Penn Avenue Replacement Garage Planning Commission

Design Review Process **New Construction** 

December 23, 2019

**LOCATION MAP** December 23, 2019

INTRODUCTION December 23, 2019

#### Location

- 136 9th Street, Pittsburgh, PA
- Zoning District: GT-C (Golden Triangle C)

#### Size

- Demolition of existing 586 space parking structure
- Build a 692 space facility

- User groups
  - Daily Commuters
  - Theatre District Patrons
  - North Shore Stadium Events
- Architecture
  - · Open per code, and natural ventilated structure
  - · Horizontal lines and screening applications
  - Recognition of proposed adjacent uses (hotel, condo)
- Traffic
  - Traffic Study
  - Primary entry/exits on 9th Street, overflow off of 8th Street
- Close coordination with the Cultural Trust
  - Buildings owned by the Cultural Trust
    - Maintaining the 3 buildings at corner of 9th and Penn Ave.
    - · Maintain the Goodyear building to the northwest of garage
    - · Coordination with demolition of the Duff's building
  - Property line consideration
- Sustainable
  - ParkSmart Gold certified / Sustainable strategies
  - Green Roof / City Park