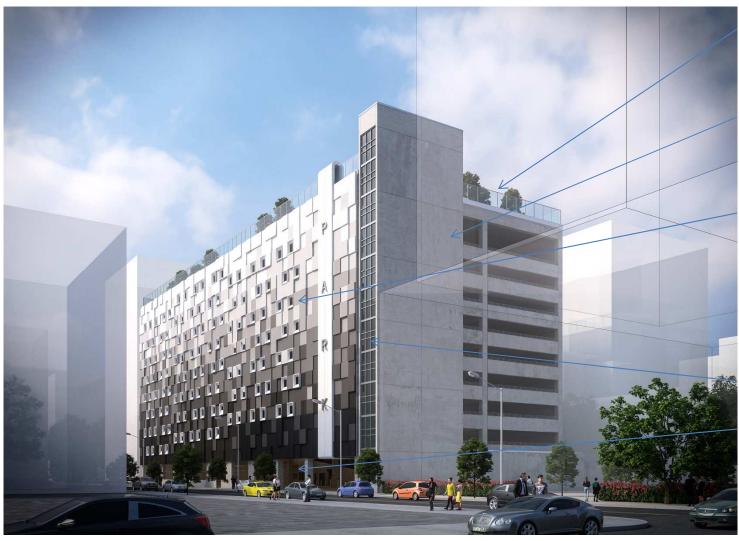

## Operations

- Functional and efficient for ease of operations
- Durable cast in place p/t structure with extended life

## Community

- Revitalization and building block for future development
- Architecturally sensitive, and aesthetically enhanced
- Safe pedestrian connections to destinations
- Creation of urban open space (10%)
- Public art requirement (1%)
- · Feasibility of re-purposing- ground tier

- User groups
  - Daily Commuters
  - Theatre District Patrons
  - North Shore Stadium Events
- Architecture
  - · Open per code, and natural ventilated structure
  - · Horizontal lines and screening applications
  - Recognition of proposed adjacent uses (hotel, condo)
- Traffic
  - Traffic Study
  - Primary entry/exits on 9th Street, overflow off of 8th Street
- Close coordination with the Cultural Trust
  - Buildings owned by the Cultural Trust
    - Maintaining the 3 buildings at corner of 9th and Penn Ave.
    - · Maintain the Goodyear building to the northwest of garage
    - · Coordination with demolition of the Duff's building
  - Property line consideration
- Sustainable
  - ParkSmart Gold certified / Sustainable strategies
  - Green Roof / City Park