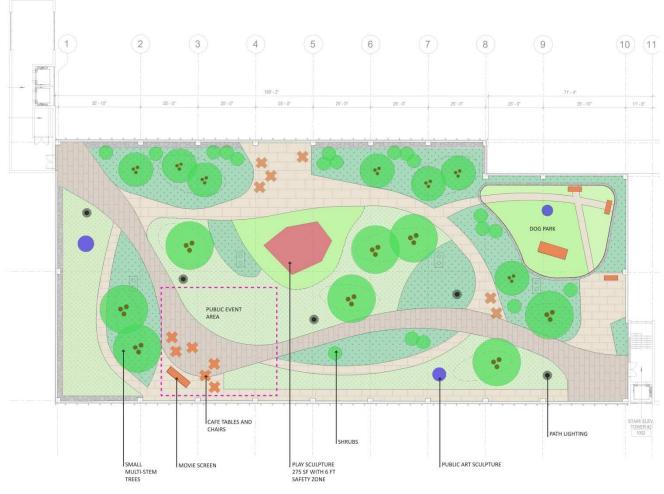

## Community

- Revitalization and building block for future development
- Architecturally sensitive, and aesthetically enhanced
- Safe pedestrian connections to destinations
- Creation of urban open space (10%)
- Public art requirement (1%)
- · Feasibility of re-purposing- ground tier

Curtainwall

Decorative /
Architectural
Fencing

Paver area; temporary movie area

Tall grasses

Children's playground; sport turf

Artwork / sculpture

Dog park

Glass guardrail pedestrian barrier