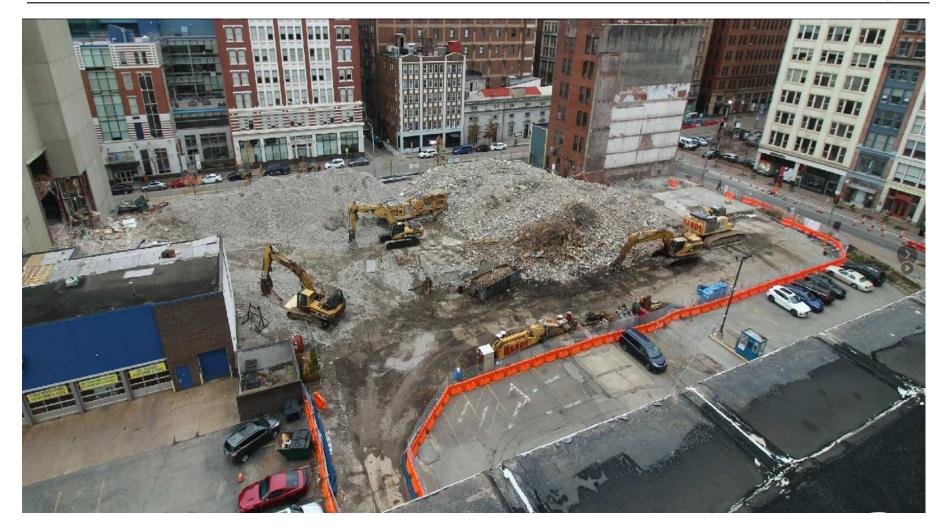

#### Size

- Demolition of existing 586 space parking structure
- Build a 692 space facility