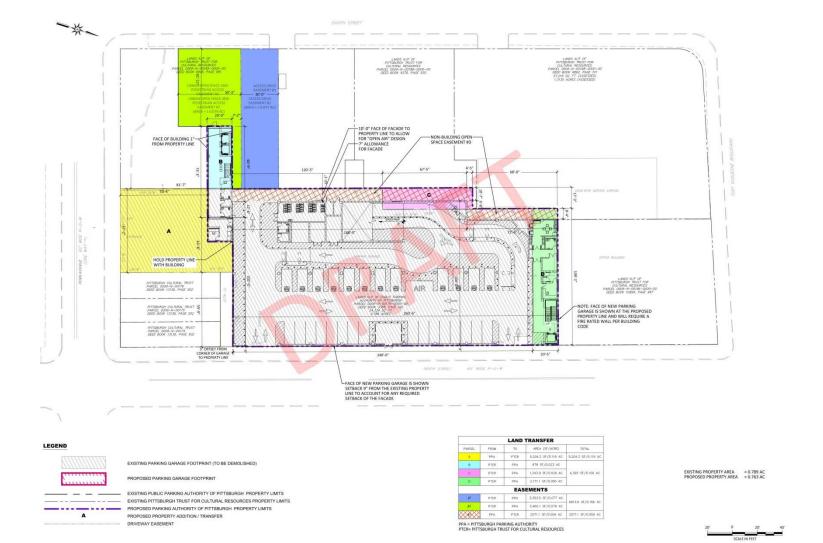

**WALL PANEL DETAIL** December 23, 2019

Perforated metal panels in 6 shades of grey, projecting from the face of the garage at varying distance

SITE PLAN December 23, 2019

**SITE PLAN** 

**GROUND TIER PLAN** December 23, 2019

**GROUND TIER PLAN** December 23, 2019

| LEVEL                                 | STANDARD         | ACCESSIBLE      | VAN<br>ACCESSIBLE                     | COMPACT | TOTAL |
|---------------------------------------|------------------|-----------------|---------------------------------------|---------|-------|
| TOP<br>CROSSOVER                      | 15               | 0               | 0                                     | 0       | 15    |
| NINTH                                 | 86               | 1               | 0                                     | 0       | 87    |
| EIGHTH                                | 90               | 2               | 0                                     | 0       | 92    |
| SEVENTH                               | 84               | 2               | 0                                     | 0       | 86    |
| SIXTH                                 | 90               | 2               | 0                                     | 0       | 92    |
| FIFTH                                 | 84               | 2               | 0                                     | 0       | 86    |
| FOURTH                                | 84               | 2               | 0                                     | 0       | 86    |
| THIRD                                 | 68               | 0               | 2                                     | 16      | 86    |
| SECOND                                | 0                | 0               | 1                                     | 32      | 33    |
| GROUND                                | 29               | 0               | 0                                     | 0       | 29    |
| TOTAL                                 | 626              | 11              | 3                                     | 47      | 692   |
| TYPICAL PARKING SPACE: 8'-6" X 18'-0" |                  |                 | TYPICAL COMPACT SPACE: 8'-0" X 16'-0" |         |       |
| TYPICAL ACC                           | ESSIBLE SPACE:   | 8'-0" X 18'-0"  |                                       |         |       |
| TOTAL AREA: 277,026 SF                |                  |                 | TYPICAL TIER AREA: 27,469 SF          |         |       |
| EFFICIENCY (                          | TYPICAL TIER): 2 | 99 SF PER SPACE |                                       |         |       |
| FUNCTIONAL                            | TY: ONE-WAY DO   | OUBLE THREADED  | HELIX                                 |         |       |