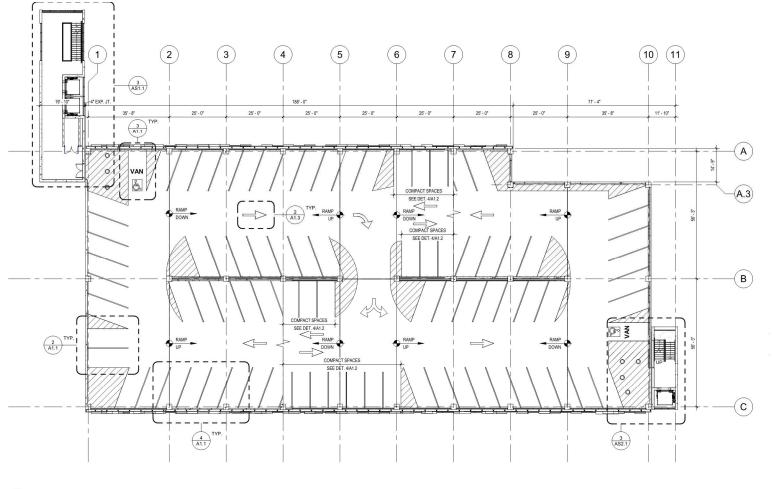

**WALL PANEL DETAIL** December 23, 2019

Perforated metal panels in 6 shades of grey, projecting from the face of the garage at varying distance

SITE PLAN December 23, 2019

**SITE PLAN** 

**GROUND TIER PLAN** December 23, 2019

**GROUND TIER PLAN** December 23, 2019

| LEVEL                                 | STANDARD         | ACCESSIBLE      | VAN<br>ACCESSIBLE                     | COMPACT | TOTAL |
|---------------------------------------|------------------|-----------------|---------------------------------------|---------|-------|
| TOP<br>CROSSOVER                      | 15               | 0               | 0                                     | 0       | 15    |
| NINTH                                 | 86               | 1               | 0                                     | 0       | 87    |
| EIGHTH                                | 90               | 2               | 0                                     | 0       | 92    |
| SEVENTH                               | 84               | 2               | 0                                     | 0       | 86    |
| SIXTH                                 | 90               | 2               | 0                                     | 0       | 92    |
| FIFTH                                 | 84               | 2               | 0                                     | 0       | 86    |
| FOURTH                                | 84               | 2               | 0                                     | 0       | 86    |
| THIRD                                 | 68               | 0               | 2                                     | 16      | 86    |
| SECOND                                | 0                | 0               | 1                                     | 32      | 33    |
| GROUND                                | 29               | 0               | 0                                     | 0       | 29    |
| TOTAL                                 | 626              | 11              | 3                                     | 47      | 692   |
| TYPICAL PARKING SPACE: 8'-6" X 18'-0" |                  |                 | TYPICAL COMPACT SPACE: 8'-0" X 16'-0" |         |       |
| TYPICAL ACC                           | ESSIBLE SPACE:   | 8'-0" X 18'-0"  |                                       |         |       |
| TOTAL AREA: 277,026 SF                |                  |                 | TYPICAL TIER AREA: 27,469 SF          |         |       |
| EFFICIENCY (                          | TYPICAL TIER): 2 | 99 SF PER SPACE |                                       |         |       |
| FUNCTIONAL                            | TY: ONE-WAY DO   | OUBLE THREADED  | HELIX                                 |         |       |