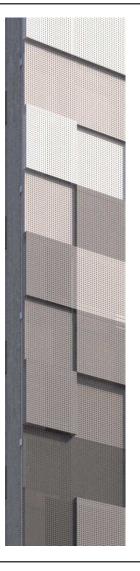

Curtainwall

Decorative /
Architectural
Fencing

Cast-In-Place
Concrete

Glass guardrail pedestrian barrier

Perforated metal panel; panels project at same depth; one color

Curtainwall

Glass guardrail pedestrian barrier

Cast-In-Place
Concrete

Perforated metal panel; panels project at varying depth; multi-color

Curtainwall

Decorative /
Architectural
Fencing

Glass guardrail pedestrian barrier

Cast-In-Place
Concrete

Perforated metal panel; panels project at varying depth; multi-color

**WALL PANEL DETAIL** December 23, 2019

Perforated metal panels in 6 shades of grey, projecting from the face of the garage at varying distance

SITE PLAN December 23, 2019

**SITE PLAN** 

**GROUND TIER PLAN** December 23, 2019