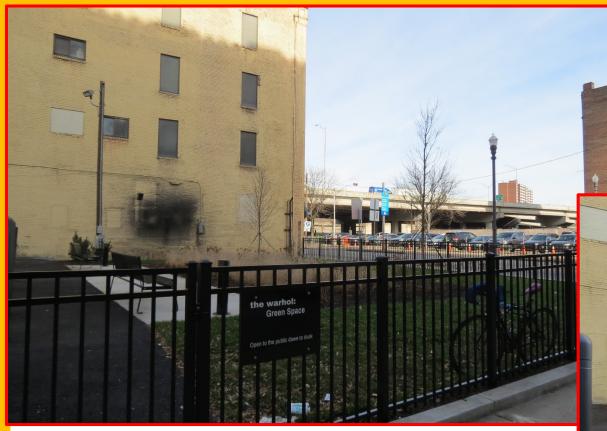

Phase one parcel of the Eighth Street Block Redevelopment

# Upon demolition completion, the Pittsburgh Cultural Trust will:

- Compact the site and landscape until more permanent development takes place.
- Potentially activate site with temporary public art pieces