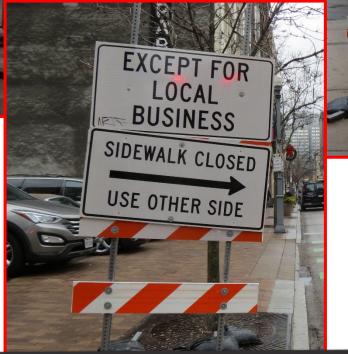

9<sup>th</sup> and Exchange Way

Penn Ave and Tito Way

Corner of 9<sup>th</sup> and Penn Ave

SIDEWALK