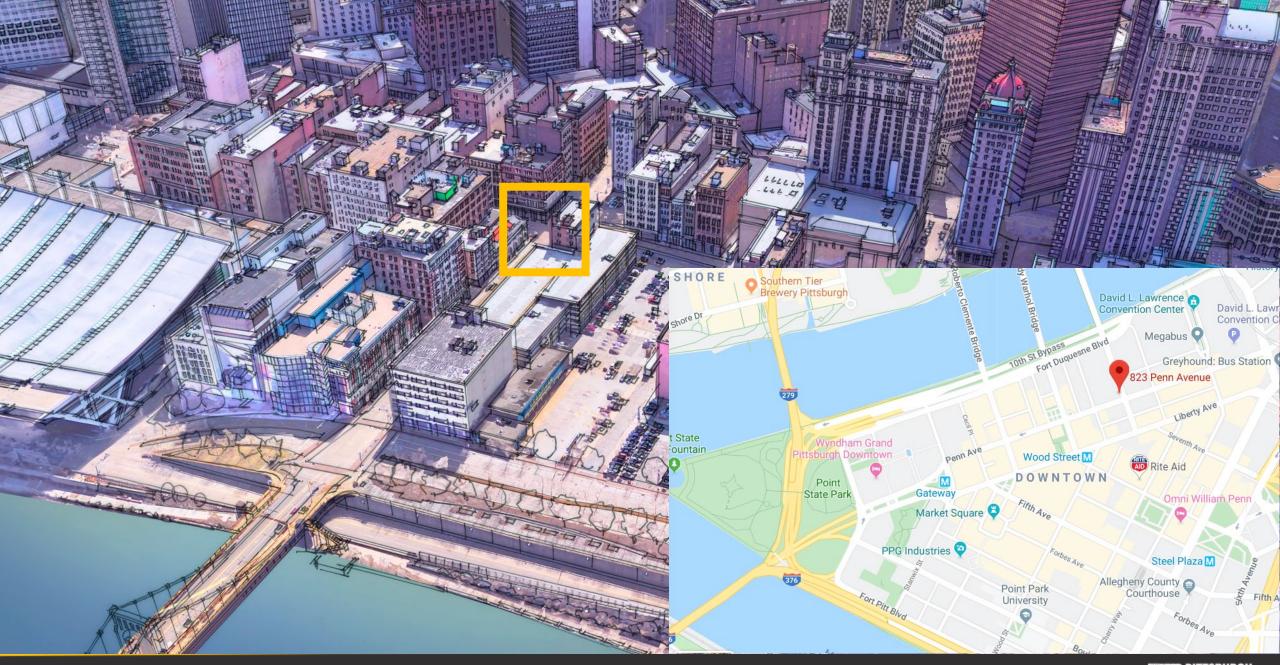

## PITTSBURGH DOWNTOWN PARTNERSHIP DOWNTOWN ACTIVITIES MEETING

823 Penn Avenue Building Demolition January 22, 2020

823 Penn Avenue, Lot and Block 9-N-174

Acquired by the Pittsburgh Cultural Trust in December, 2006.

### WHY NOW?

Before the new Pittsburgh Parking Authority garage is under construction (or even completed), it makes sense to do this demolition now.

- 1. Minimize disruption to city streets (i.e. Penn Avenue & Ninth Street)
- 2. Prepare the Phase 1 development site for future redevelopment by removing any impediments.