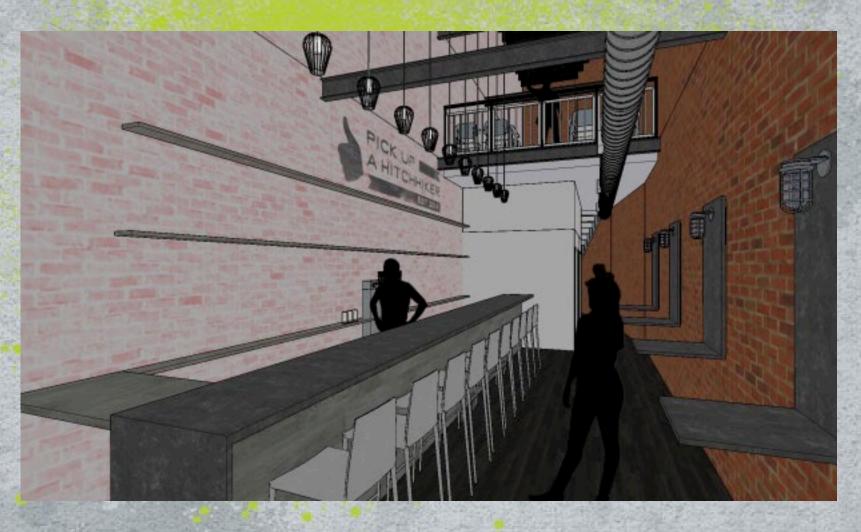

### **Production Capabilities**

Located at 1500 S Canal St Pittsburgh PA 15215 - production brewery and tap room.

- Approximately 12,000 sq ft
- Current service area Greater
  Pittsburgh Area
- Second retail tap room six miles south of Pittsburgh (Mt. Lebanon)
- Canning and packaging capabilities kegs/draft, 16oz cans, 12 oz cans, large format bottles