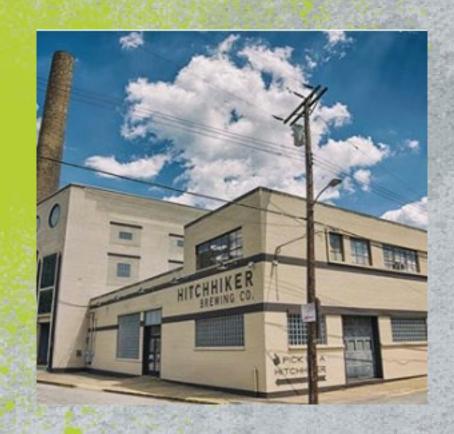

### **Production Capabilities**

Located at 1500 S Canal St Pittsburgh PA 15215 - production brewery and tap room.

- Approximately 12,000 sq ft
- Current service area Greater
  Pittsburgh Area
- Second retail tap room six miles south of Pittsburgh (Mt. Lebanon)
- Canning and packaging capabilities kegs/draft, 16oz cans, 12 oz cans, large format bottles