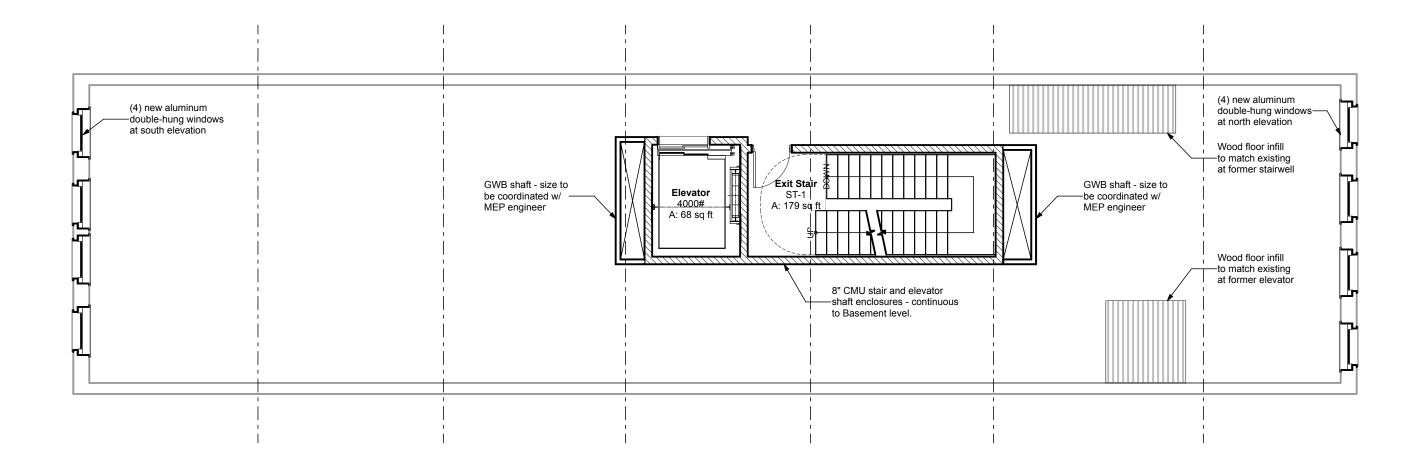

# Fourth & Fifth Floor Plan - Core & Shell

SCALE: 1/8" = 1'-0"

Roof Plan - Core & Shell SCALE: 1/8" = 1'-0"

909 Liberty Avenue Fourth & Fifth Floor Plan

Pittsburgh/909 Liberty Ave, LLC