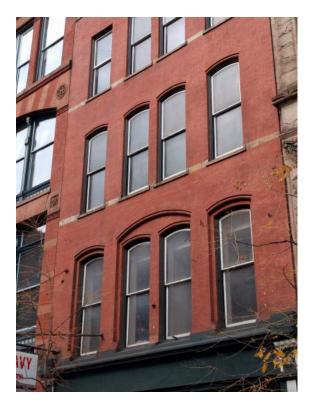

Historical Photograph and Information

Pittsburgh/909 Liberty Ave, LLC

**909 Liberty Avenue** Facade Elevation

Pittsburgh/909 Liberty Ave, LLC

#### **Exterior Restoration Summary:**

- Replacement of existing windows on upper floors to meet historical guidelines.

- Facade recently painted and restored in 2015.

- Modification of storefront for double entrance to accommodate proposed, mixed use program.