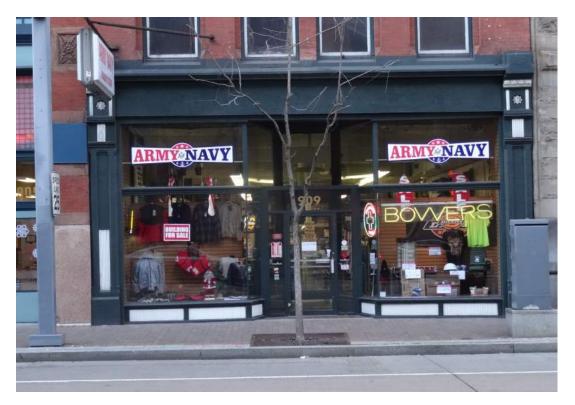

Proposed Conditions Liberty Ave. Elevation 1/8" = 1'-0"

Access: Owner, Loading Area

909 Liberty Avenue Rear Facade Photo

Pittsburgh/909 Liberty Ave, LLC

Street Name Exchange Way

**Current Tenant:** Army & Navy - Retail