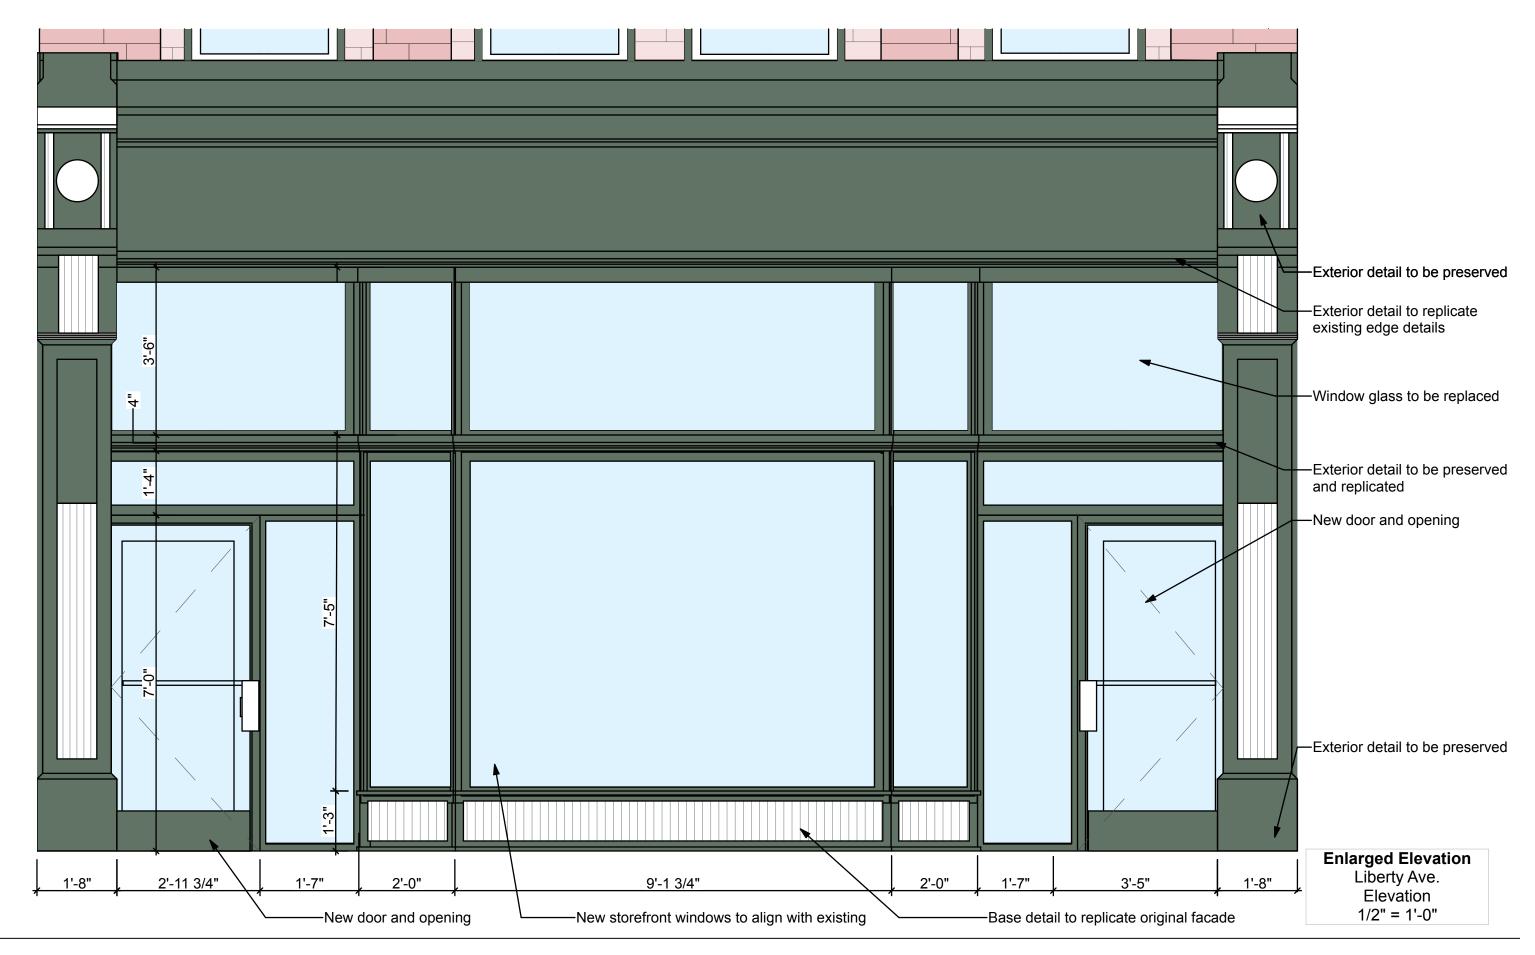

#### **Exterior Restoration Summary:**

- Replacement of existing windows on upper floors to meet historical guidelines.

- Facade recently painted and restored in 2015.

- Modification of storefront for double entrance to accommodate proposed, mixed use program.