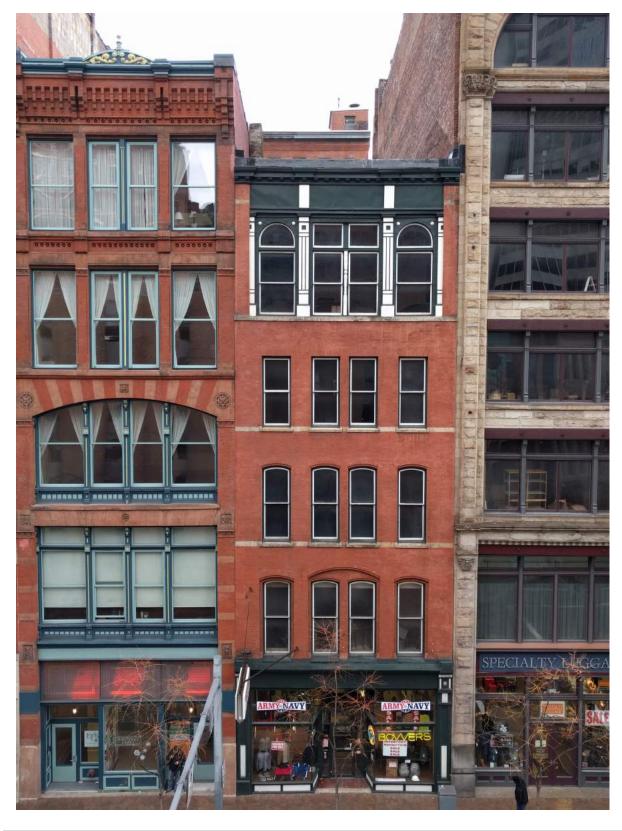

# The Adaptive Reuse and Restoration of 909 Liberty Ave.

#### Project Summary:

2769 SF +/- EXISTING LOT/BUILDING FOOTPRINT

- 5 STORIES ABOVE GRADE + BASEMENT

-FULL BUILDING RENOVATION

-GROUND LEVEL TO BE REPURPOSED AS RETAIL AND LOBBY FOR UPPER FLOOR TENANTS

909 Liberty Avenue Pittsburgh/909 Liberty Ave, LLC Facade and Existing Conditions

### **Exterior Restoration Summary:**

- This building was originally "Western Auto Supply Co.

- Existing brick and wood trim were repainted with funding from the "Paris to Pittsburgh" program

909 Liberty Avenue

#### **Exterior Restoration Summary:**

- Replacement of existing windows on upper floors to meet historical guidelines.

- Facade recently painted and restored in 2015.

- Modification of storefront for double entrance to accommodate proposed, mixed use program.