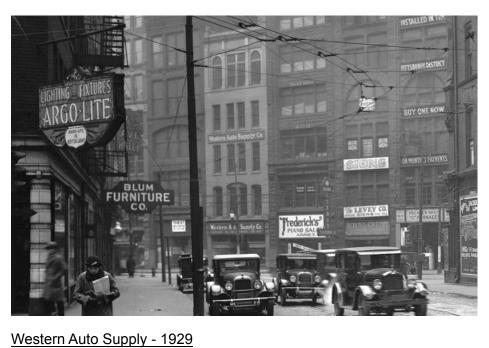

#### **Historical Photos:**

Western Auto Supply - 1936

Western Auto Supply - 1924

Broadway Outdoor Army & Navy Store - 2009

Army & Navy Store - 2018

### **Exterior Restoration Summary:**

- This building was originally "Western Auto Supply Co.

- Existing brick and wood trim were repainted with funding from the "Paris to Pittsburgh" program

909 Liberty Avenue