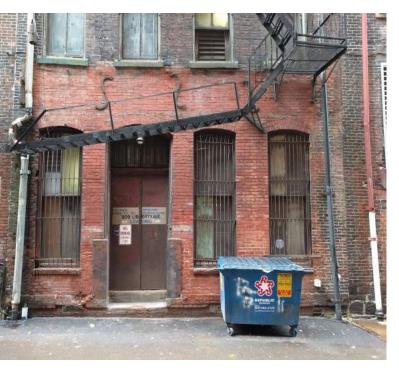

Proposed Conditions Liberty Ave. Elevation 1/8" = 1'-0"

Access: Owner, Loading Area

909 Liberty Avenue Rear Facade Photo

Pittsburgh/909 Liberty Ave, LLC

Street Name Exchange Way

**Current Tenant:** Army & Navy - Retail

#### **909 Liberty Avenue** Rear Elevation

Pittsburgh/909 Liberty Ave, LLC