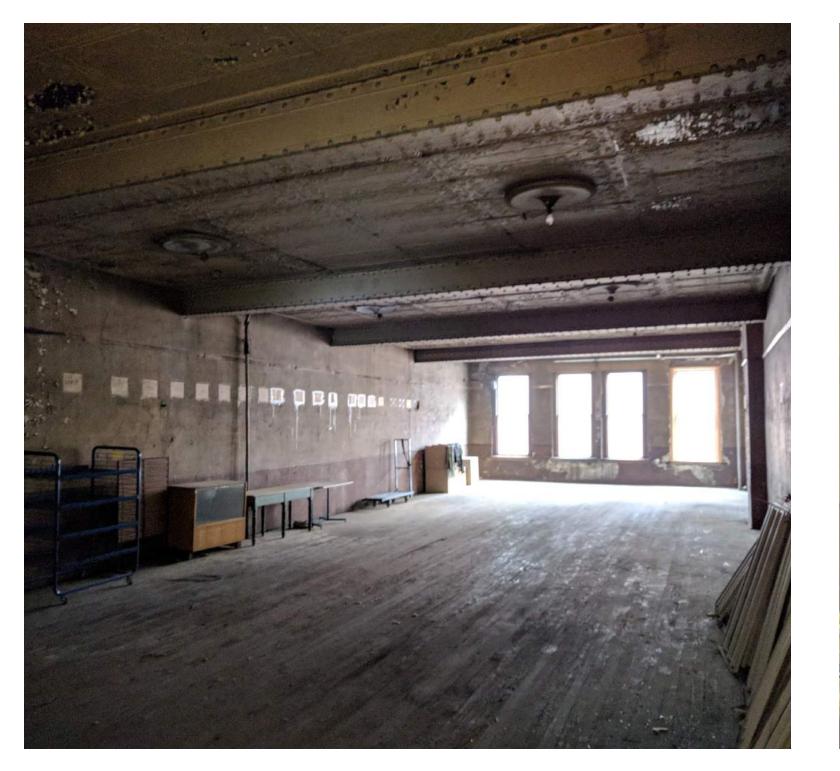

 Modify existing window opening to accommodate new egress door

Proposed Conditions Exchange Way Elevation 1/8" = 1'-0"

> Strada www.strau Pittsburgl 02016 Strada A

Typical Interior View, Floors 2-5

Typical Existing Exit Stair, Typical

909 Liberty Avenue **Existing Conditions** February 19, 2019

Pittsburgh/909 Liberty Ave, LLC