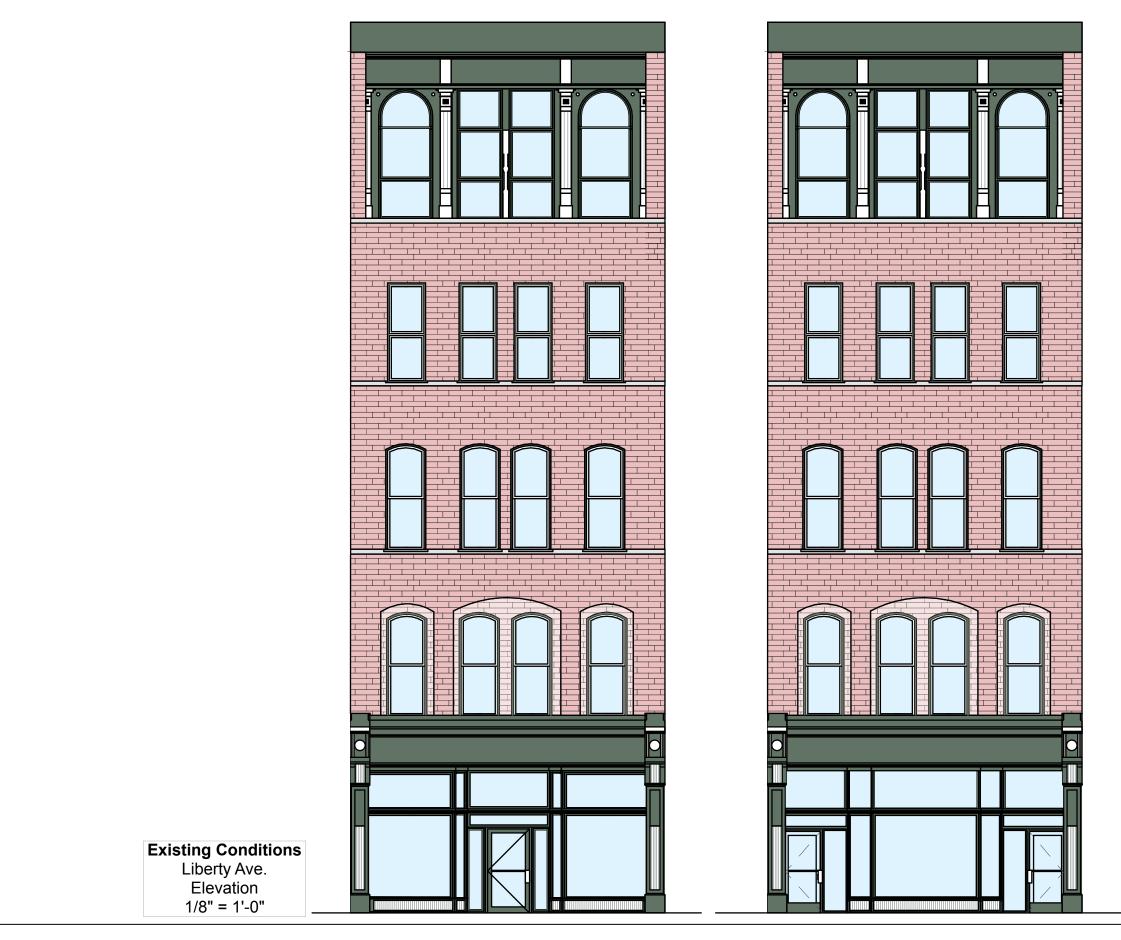

#### **Exterior Restoration Summary:**

- Replacement of existing windows on upper floors to meet historical guidelines.

- Facade recently painted and restored in 2015.

- Modification of storefront for double entrance to accommodate proposed, mixed use program.

Proposed Conditions Liberty Ave. Elevation 1/8" = 1'-0"

Access: Owner, Loading Area

909 Liberty Avenue Rear Facade Photo

Pittsburgh/909 Liberty Ave, LLC

Street Name Exchange Way

**Current Tenant:** Army & Navy - Retail