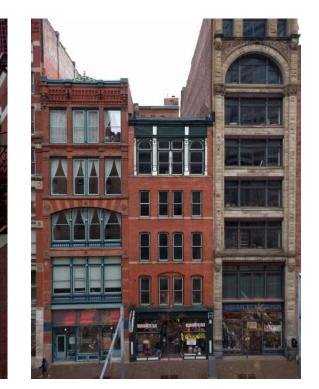

#### Project Summary:

2769 SF +/- EXISTING LOT/BUILDING FOOTPRINT

- 5 STORIES ABOVE GRADE + BASEMENT

-FULL BUILDING RENOVATION

-GROUND LEVEL TO BE REPURPOSED AS RETAIL AND LOBBY FOR UPPER FLOOR TENANTS

909 Liberty Avenue Pittsburgh/909 Liberty Ave, LLC Facade and Existing Conditions

Historical Photograph and Information

Pittsburgh/909 Liberty Ave, LLC

**909 Liberty Avenue** Facade Elevation

Pittsburgh/909 Liberty Ave, LLC