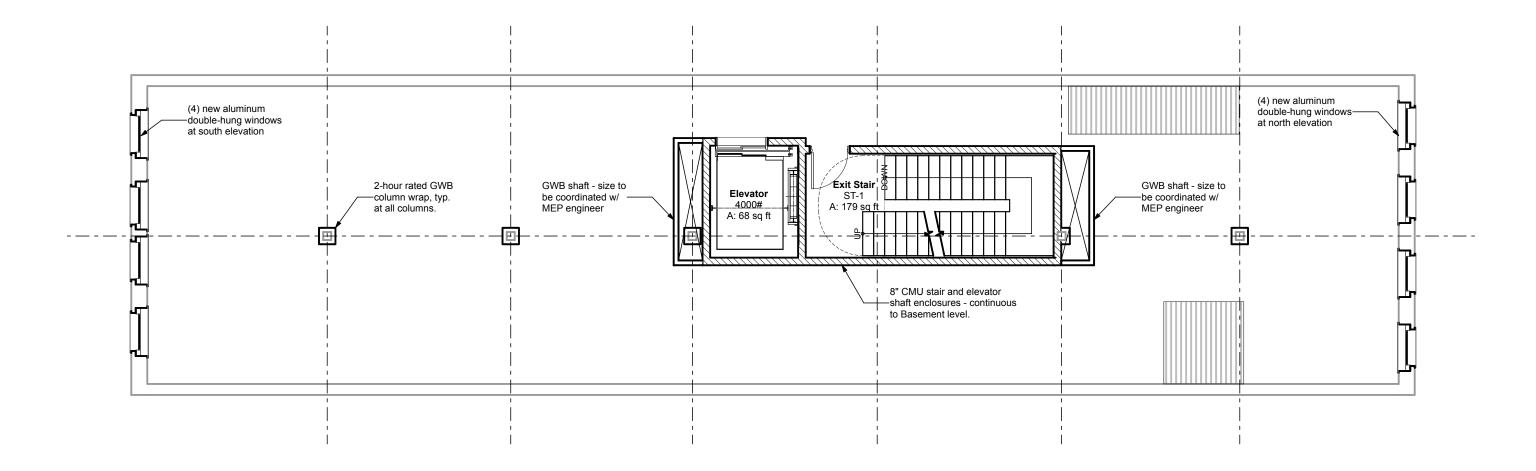

to

Pittsburgh/909 Liberty Ave, LLC





Street Name Exchange Way

**Current Tenant:** Army & Navy - Retail





#### **909 Liberty Avenue** Rear Elevation

Pittsburgh/909 Liberty Ave, LLC

#### **Exterior Restoration Summary:**

- Existing windows to be replaced with new windows that meet historic guidelines and sight lines.

- Facade cleaning
- Removal of fire escape
- New service and egress doors

 Modify existing window opening to accommodate new egress door

Proposed Conditions Exchange Way Elevation 1/8" = 1'-0"

> Strada www.strau Pittsburgl 02016 Strada A



Typical Interior View, Floors 2-5



Typical Existing Exit Stair, Typical

909 Liberty Avenue **Existing Conditions** February 19, 2019

Pittsburgh/909 Liberty Ave, LLC





## First Plan - Core & Shell

SCALE: 1/8" = 1'-0"





## Second & Third Floor Plan - Core & Shell

SCALE: 1/8" = 1'-0"





# Fourth & Fifth Floor Plan - Core & Shell

SCALE: 1/8" = 1'-0"





Roof Plan - Core & Shell SCALE: 1/8" = 1'-0"

909 Liberty Avenue Fourth & Fifth Floor Plan

Pittsburgh/909 Liberty Ave, LLC





#### **Proposed Storefront Entryway**



Apartments and Office Space 945 Liberty Ave.



**Minuteman Press** 905 Liberty Ave.



Pittsburgh Cultural Trust 803 Liberty Ave.



Arcade Comedy Theater 943 Liberty Ave.



Proposed Storefront Entryway 909 Liberty Ave.



www.stradallc.com Pittsburgh | Philadelphia