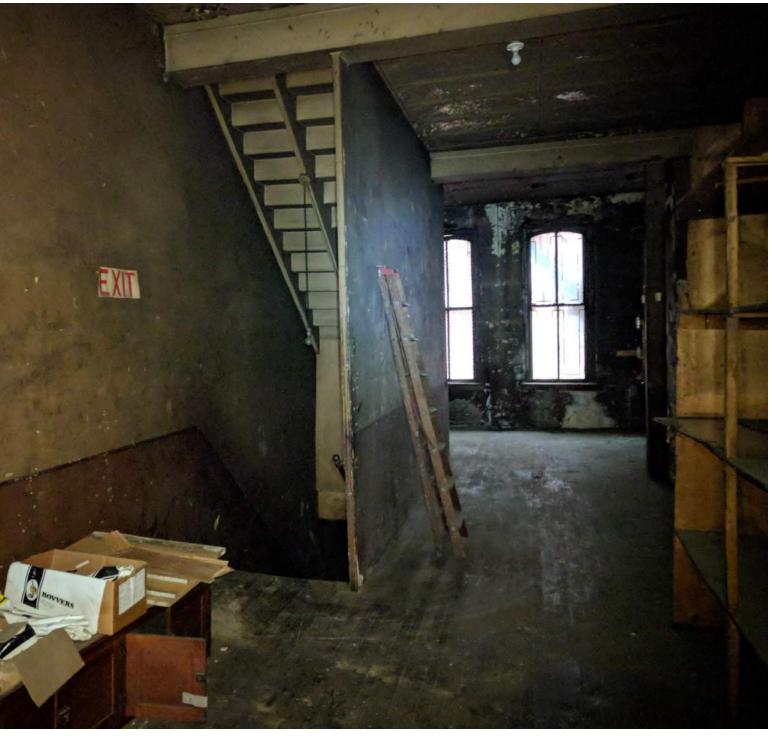

 Modify existing window opening to accommodate new egress door

Proposed Conditions Exchange Way Elevation 1/8" = 1'-0"

> Strada www.strau Pittsburgl 02016 Strada A

Typical Interior View, Floors 2-5

Typical Existing Exit Stair, Typical

909 Liberty Avenue **Existing Conditions** February 19, 2019

Pittsburgh/909 Liberty Ave, LLC