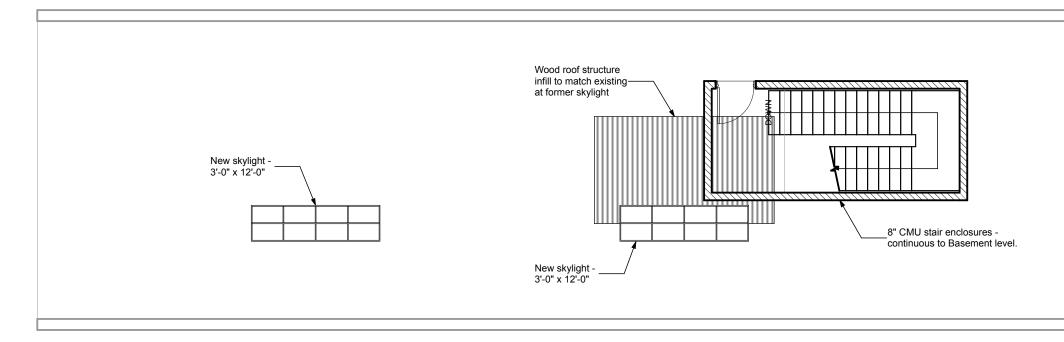

# Fourth & Fifth Floor Plan - Core & Shell

SCALE: 1/8" = 1'-0"

Roof Plan - Core & Shell SCALE: 1/8" = 1'-0"

909 Liberty Avenue Fourth & Fifth Floor Plan

Pittsburgh/909 Liberty Ave, LLC