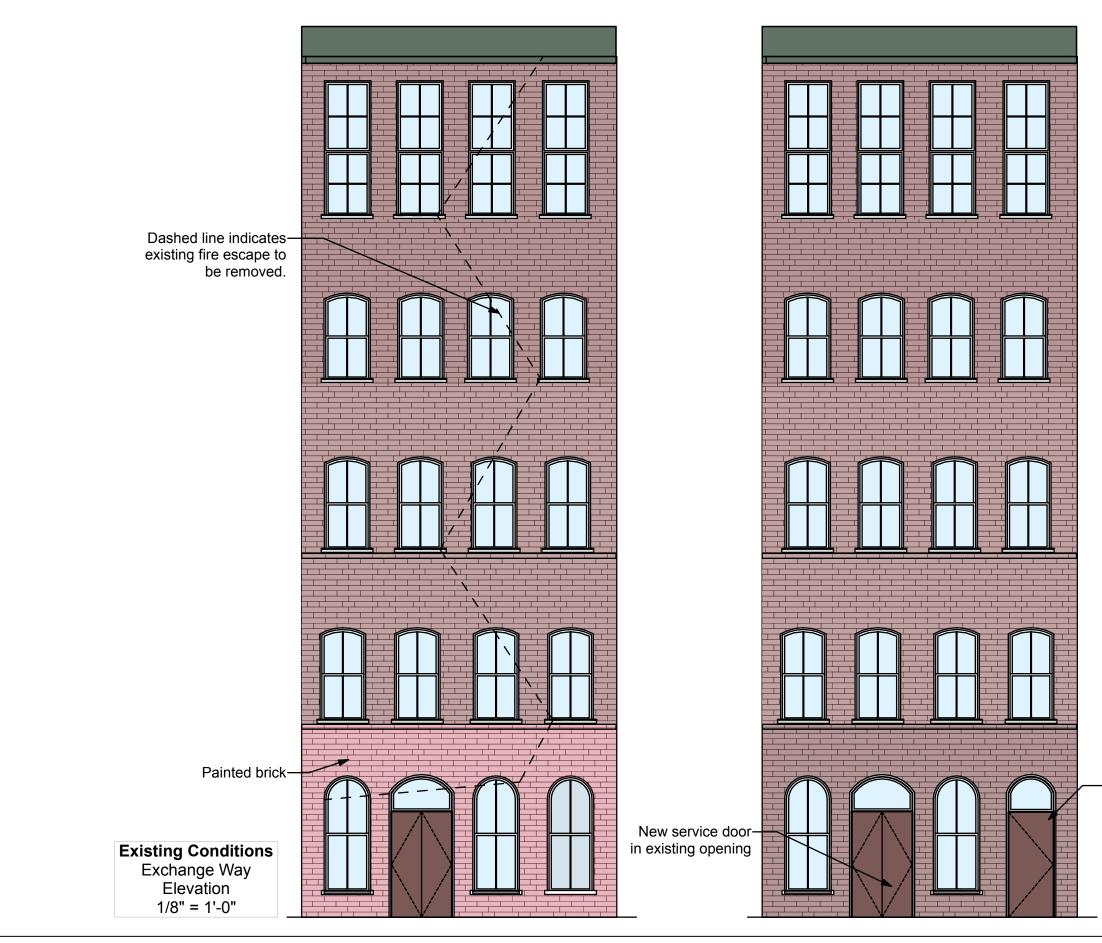

#### **Exterior Restoration Summary:**

- Existing windows to be replaced with new windows that meet historic guidelines and sight lines.

- Facade cleaning
- Removal of fire escape
- New service and egress doors

 Modify existing window opening to accommodate new egress door

Proposed Conditions Exchange Way Elevation 1/8" = 1'-0"

> Strada www.strau Pittsburgl 02016 Strada A

Typical Interior View, Floors 2-5

Typical Existing Exit Stair, Typical