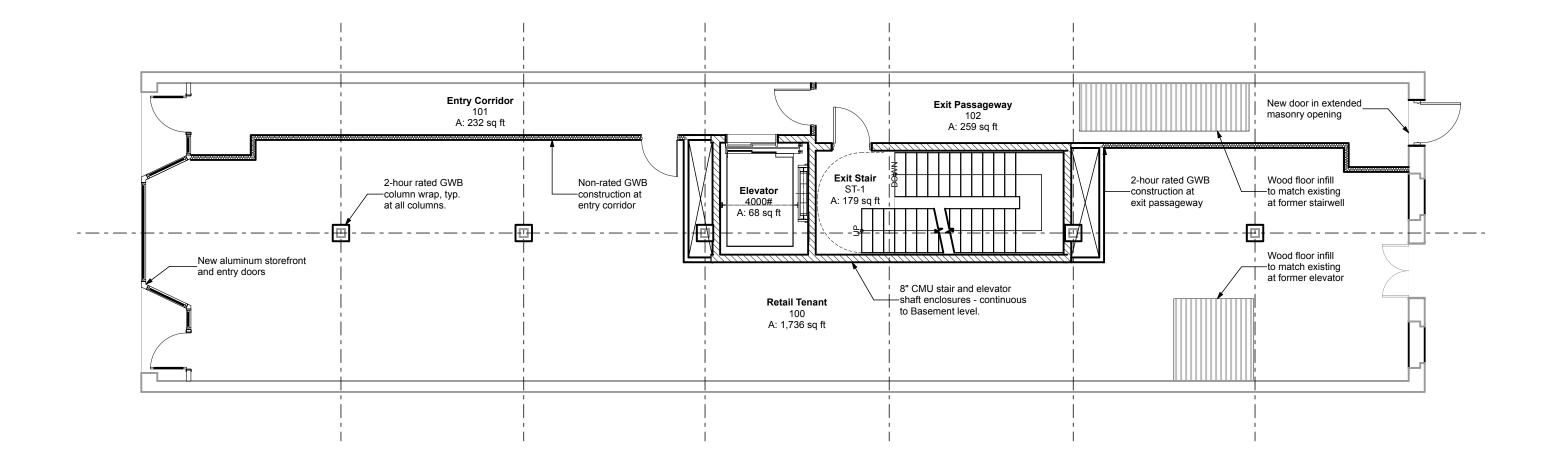

Owner, Loading Area

909 Liberty Avenue Rear Facade Photo

Pittsburgh/909 Liberty Ave, LLC





Street Name Exchange Way

**Current Tenant:** Army & Navy - Retail





#### **909 Liberty Avenue** Rear Elevation

Pittsburgh/909 Liberty Ave, LLC

#### **Exterior Restoration Summary:**

- Existing windows to be replaced with new windows that meet historic guidelines and sight lines.

- Facade cleaning
- Removal of fire escape
- New service and egress doors

 Modify existing window opening to accommodate new egress door

Proposed Conditions Exchange Way Elevation 1/8" = 1'-0"

> Strada www.strau Pittsburgl 02016 Strada A



Typical Interior View, Floors 2-5



Typical Existing Exit Stair, Typical

909 Liberty Avenue **Existing Conditions** February 19, 2019

Pittsburgh/909 Liberty Ave, LLC





## First Plan - Core & Shell

SCALE: 1/8" = 1'-0"





## Second & Third Floor Plan - Core & Shell

SCALE: 1/8" = 1'-0"





# Fourth & Fifth Floor Plan - Core & Shell

SCALE: 1/8" = 1'-0"





Roof Plan - Core & Shell SCALE: 1/8" = 1'-0"

909 Liberty Avenue Fourth & Fifth Floor Plan

Pittsburgh/909 Liberty Ave, LLC





#### **Proposed Storefront Entryway**



Apartments and Office Space 945 Liberty Ave.



**Minuteman Press** 905 Liberty Ave.



Pittsburgh Cultural Trust 803 Liberty Ave.



Arcade Comedy Theater 943 Liberty Ave.



Proposed Storefront Entryway 909 Liberty Ave.



www.stradallc.com Pittsburgh | Philadelphia