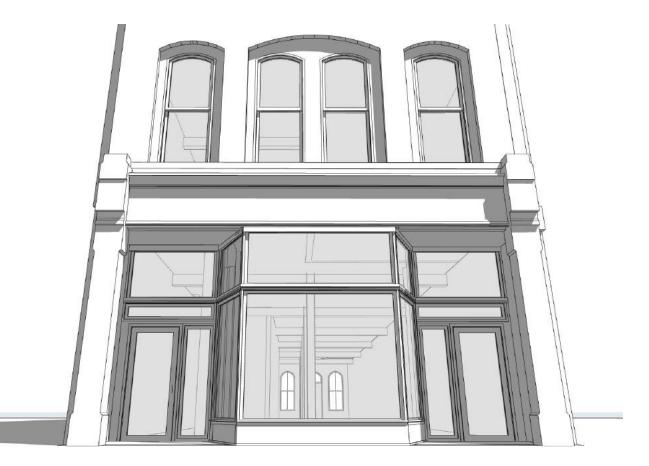

Historical Photograph and Information

Pittsburgh/909 Liberty Ave, LLC

**909 Liberty Avenue** Facade Elevation

Pittsburgh/909 Liberty Ave, LLC

#### **Exterior Restoration Summary:**

- Replacement of existing windows on upper floors to meet historical guidelines.

- Facade recently painted and restored in 2015.

- Modification of storefront for double entrance to accommodate proposed, mixed use program.