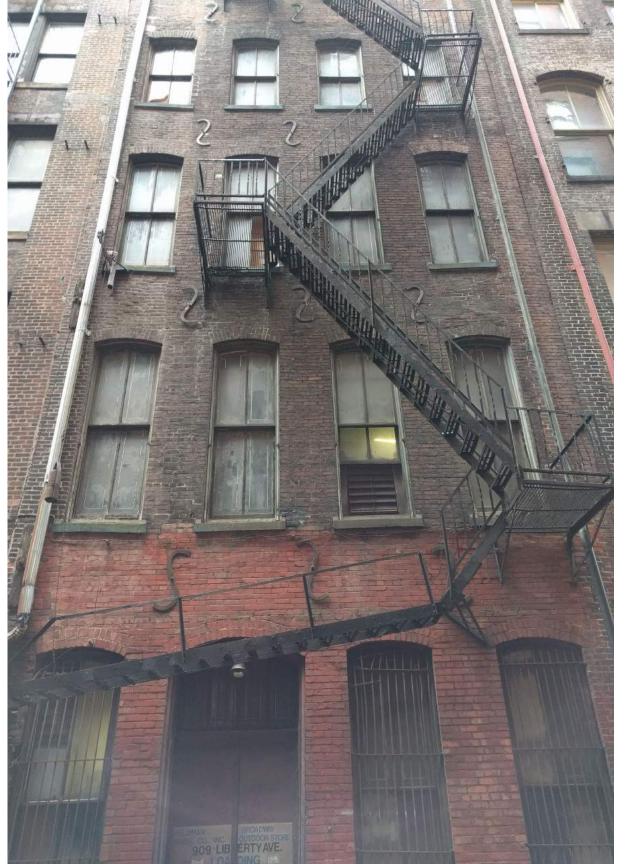

#### **909 Liberty Avenue** Rear Elevation

Pittsburgh/909 Liberty Ave, LLC

#### **Exterior Restoration Summary:**

- Existing windows to be replaced with new windows that meet historic guidelines and sight lines.

- Facade cleaning
- Removal of fire escape
- New service and egress doors

909 Liberty Avenue **Existing Conditions** February 19, 2019

Pittsburgh/909 Liberty Ave, LLC