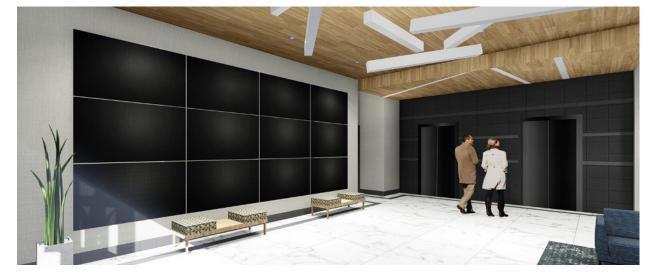

- » New lobby and common areas
- » New energy efficient glass façade with floor-to-ceiling windows
- » Abundant natural light
- » Fitness center and mailroom on the first floor
- » 180 gross linear feet per floor of floor-to-ceiling glass

## SPACE

- » Approximately 10,400 square feet open floor plates
- » Sub-dividable floors
- » New energy efficient glass façade with floor-to-ceiling windows
- » New lobby and common areas
- » Bright and open atmosphere
- » New restrooms and floor lobbies
- » Two elevators with full renovations