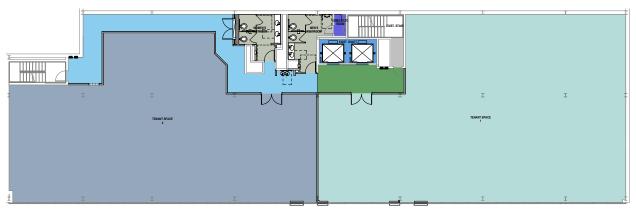

ed in 2nd quarter 2018
- » 34,779 square feet available
- » Four-story Class A building
- » Approximately 10,400 square feet open floor plates
- » Sub-dividable floors
- » Indoor parking available

- » New lobby and common areas
- » New energy efficient glass façade with floor-to-ceiling windows
- » Abundant natural light
- » Fitness center and mailroom on the first floor
- » 180 gross linear feet per floor of floor-to-ceiling glass









## SPACE

- » Approximately 10,400 square feet open floor plates
- » Sub-dividable floors
- » New energy efficient glass façade with floor-to-ceiling windows
- » New lobby and common areas
- » Bright and open atmosphere
- » New restrooms and floor lobbies
- » Two elevators with full renovations

### SINGLE-TENANT LAYOUT



### **MULTI-TENANT LAYOUT**





# THE LOCATION

- » Ideal location in downtown Pittsburgh
- » Excellent access to all major highways
- » Multiple public parking options nearby (two within one block)
- » Located along a primary bus route and only a few blocks away from a "T" stop
- » Short walk to numerous restaurants, bars, hotels, banks and shops, including Market Square
- » Indoor parking available









### LEASING/BROKERAGE:



412.231.4444 / www.frd.us.com

### **MANAGEMENT COMPANY:**



412.407.7756 / www.laurelrealestatellc.com