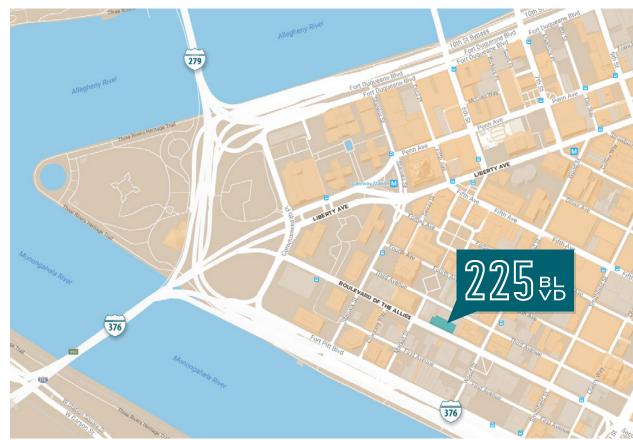

# THE LOCATION

- » Ideal location in downtown Pittsburgh
- » Excellent access to all major highways
- » Multiple public parking options nearby (two within one block)
- » Located along a primary bus route and only a few blocks away from a "T" stop
- » Short walk to numerous restaurants, bars, hotels, banks and shops, including Market Square
- » Indoor parking available