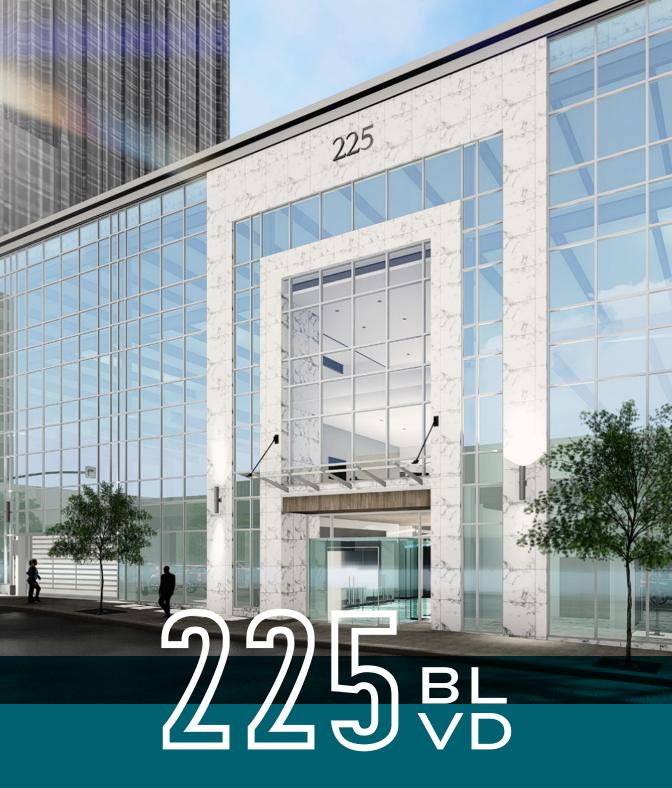

### BUILDING

- » Complete redevelopment
- » Delivered in 2nd quarter 2018
- » 34,779 square feet available
- » Four-story Class A building
- » Approximately 10,400 square feet open floor plates
- » Sub-dividable floors
- » Indoor parking available

- » New lobby and common areas
- » New energy efficient glass façade with floor-to-ceiling windows
- » Abundant natural light
- » Fitness center and mailroom on the first floor
- » 180 gross linear feet per floor of floor-to-ceiling glass

## SPACE

- » Approximately 10,400 square feet open floor plates
- » Sub-dividable floors
- » New energy efficient glass façade with floor-to-ceiling windows
- » New lobby and common areas
- » Bright and open atmosphere
- » New restrooms and floor lobbies
- » Two elevators with full renovations