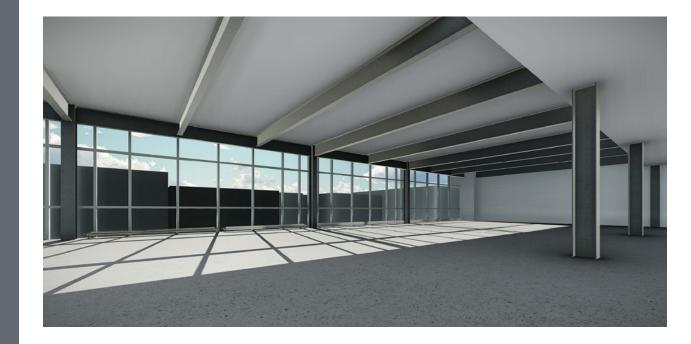

### BUILDING

- » Complete redevelopment
- » Delivered in 2nd quarter 2018
- » 34,779 square feet available
- » Four-story Class A building
- » Approximately 10,400 square feet open floor plates
- » Sub-dividable floors
- » Indoor parking available

## SPACE

- » Approximately 10,400 square feet open floor plates
- » Sub-dividable floors
- » New energy efficient glass façade with floor-to-ceiling windows
- » New lobby and common areas
- » Bright and open atmosphere
- » New restrooms and floor lobbies
- » Two elevators with full renovations