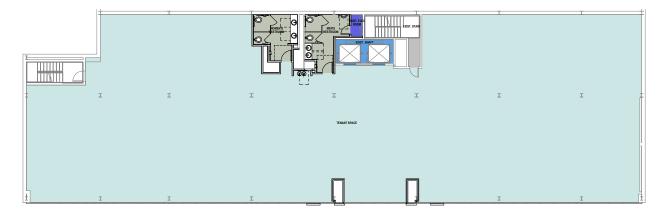

plete redevelopment
- » Delivered in 2nd quarter 2018
- » 34,779 square feet available
- » Four-story Class A building
- » Approximately 10,400 square feet open floor plates
- » Sub-dividable floors
- » Indoor parking available

- » New lobby and common areas
- » New energy efficient glass façade with floor-to-ceiling windows
- » Abundant natural light
- » Fitness center and mailroom on the first floor
- » 180 gross linear feet per floor of floor-to-ceiling glass









## SPACE

- » Approximately 10,400 square feet open floor plates
- » Sub-dividable floors
- » New energy efficient glass façade with floor-to-ceiling windows
- » New lobby and common areas
- » Bright and open atmosphere
- » New restrooms and floor lobbies
- » Two elevators with full renovations

### SINGLE-TENANT LAYOUT



### **MULTI-TENANT LAYOUT**





# THE LOCATION

- » Ideal location in downtown Pittsburgh
- » Excellent access to all major highways
- » Multiple public parking options nearby (two within one block)
- » Located along a primary bus route and only a few blocks away from a "T" stop
- » Short walk to numerous restaurants, bars, hotels, banks and shops, including Market Square
- » Indoor parking available









### LEASING/BROKERAGE:



412.231.4444 / www.frd.us.com

### **MANAGEMENT COMPANY:**



412.407.7756 / www.laurelrealestatellc.com