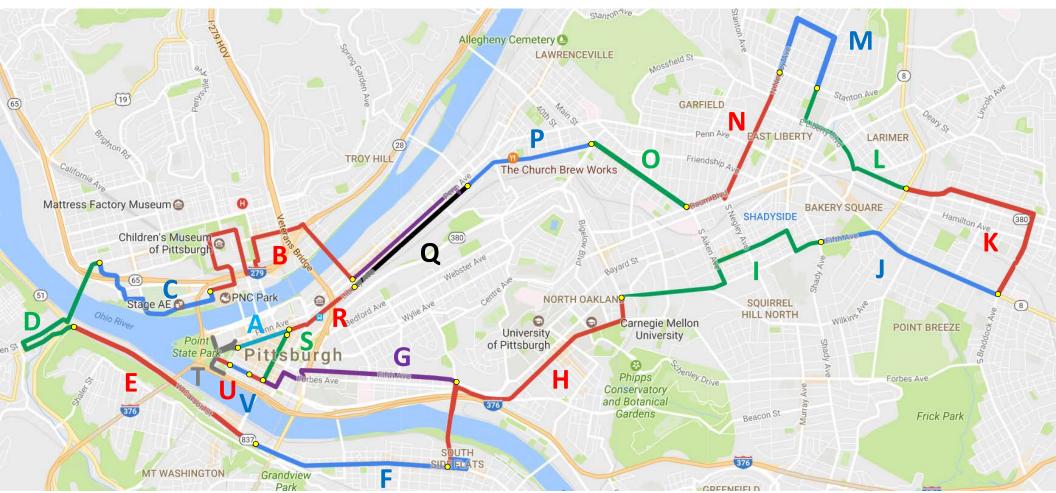

#### Sector A, S-V Sergeant

- A Downtown: Liberty Ave. (1:30 AM 9:30 AM)
- S Downtown: Smithfield St. (5:30 AM 2:50 PM)
- T Downtown: Commonwealth Pl. (4:30 AM 4:00 PM)
- U Downtown: Stanwix St./Wood St. (Saturday 4:30 PM)
- V Downtown: Blvd. of Allies (Friday at Noon 5:30 PM)

### Sector Q-R Sergeant Q – Strip District (5:30 AM – 2:15 PM)

#### D – West End (6:00 AM – 10:15 AM) R – Downtown (5:30 AM – 2:30 PM) E - South Shore (6:00 AM - 10:30 AM) F – South Side (6:00 AM – 11:15 AM)

Sector B-C Sergeant B – North Side (6:00 AM – 9:45 AM) C – North Shore (6:00 AM – 10:00 AM)

## Sector G-H Sergeant

Sector D-F Sergeant

G – Uptown (6:15 AM – 11:45 AM) H – Oakland (6:15 AM – 11:45 AM)

#### Sector I-J Sergeant

I – Shadyside (6:30 AM – 12:00 PM) J - Point Breeze (6:30 AM - 12:15 PM)

## Sector K-L Sergeant

K – Homewood (7:00 AM – 12:45 PM) L – East Liberty (7:00 AM – 1:00 PM)

#### Sector M-N Sergeant

M – Highland Park (7:00 AM – 1:15 PM) N - Friendship (7:00 AM - 1:30 PM)

#### Sector O-P Sergeant

O - Bloomfield (7:00 AM - 1:45 PM) P - Lower Lawrenceville (7:00 AM - 2:00 PM)