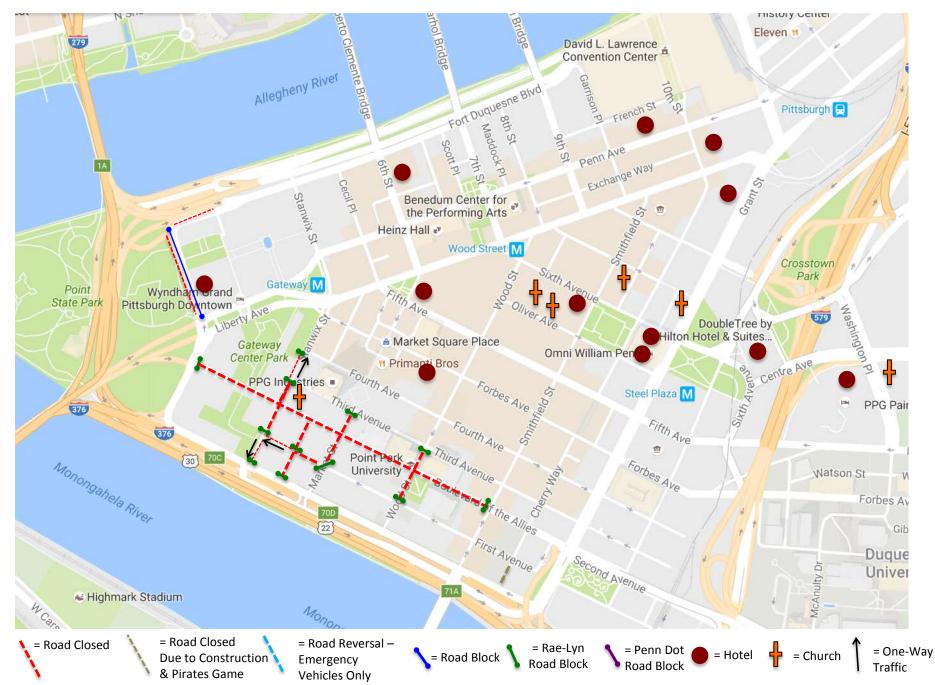

# 2019

DICK'S Sporting Goods Pittsburgh Marathon Race Week Downtown Road Closure Time Lapse

Wednesday, May 1st – Monday, May 6th, 2019



# (5/1) Wednesday, 8:00 AM - (5/3) Friday, 12:00 PM



# (5/3) Friday, 12:00 PM - (5/4) Saturday, 7:15 AM



# (5/4) Saturday, 7:15 AM – 12:30 PM



# (5/4) Saturday, 12:30 PM - (5/5) Sunday, 1:00 AM



## (5/5) Sunday, 1:00 AM - 4:00 AM



## (5/5) Sunday, 4:00 AM - 5:30 AM



# (5/5) Sunday, 5:30 AM – 6:30 AM



# (5/5) Sunday, 6:30 AM – 9:15 AM



## (5/5) Sunday, 9:20 AM - 11:15 AM



## (5/5) Sunday, 11:15 AM - 2:20 PM



## (5/5) Sunday, 2:20 PM - 2:35 PM



## (5/5) Sunday, 2:35 PM - 3:15 PM



## (5/5) Sunday, 3:15 PM - 4:30 PM



# (5/5) Sunday, 4:30 PM - 5:30 PM



# (5/5) Sunday, 5:30 PM - (5/6) Monday, 12:00 PM