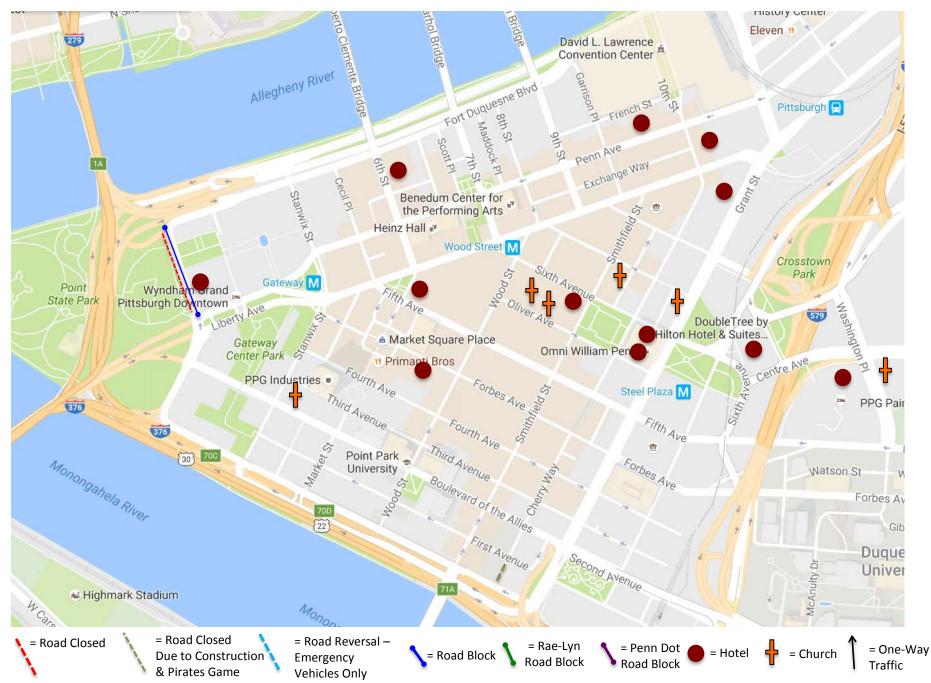

# 2019

DICK'S Sporting Goods Pittsburgh Marathon Race Week Downtown Road Closure Time Lapse

Wednesday, May 1st – Monday, May 6th, 2019



# (5/1) Wednesday, 8:00 AM - (5/3) Friday, 12:00 PM



# (5/3) Friday, 12:00 PM - (5/4) Saturday, 7:15 AM



# (5/4) Saturday, 7:15 AM – 12:30 PM



# (5/4) Saturday, 12:30 PM - (5/5) Sunday, 1:00 AM



## (5/5) Sunday, 1:00 AM - 4:00 AM



## (5/5) Sunday, 4:00 AM - 5:30 AM



# (5/5) Sunday, 5:30 AM – 6:30 AM



# (5/5) Sunday, 6:30 AM – 9:15 AM



## (5/5) Sunday, 9:20 AM - 11:15 AM



## (5/5) Sunday, 11:15 AM - 2:20 PM



## (5/5) Sunday, 2:20 PM - 2:35 PM



## (5/5) Sunday, 2:35 PM - 3:15 PM



## (5/5) Sunday, 3:15 PM - 4:30 PM



# (5/5) Sunday, 4:30 PM - 5:30 PM



# (5/5) Sunday, 5:30 PM - (5/6) Monday, 12:00 PM