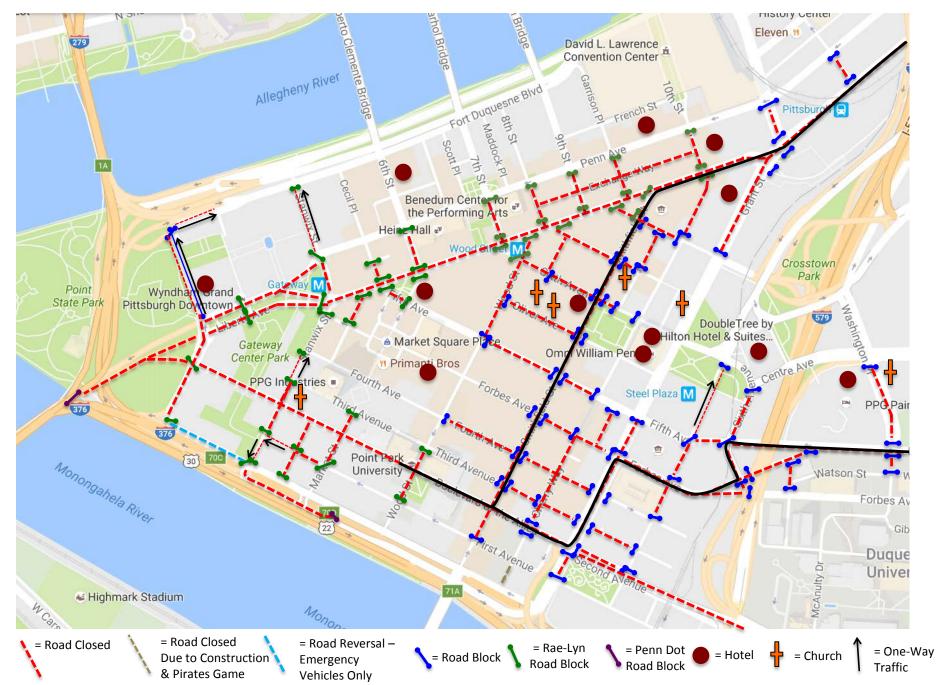

# 2019

DICK'S Sporting Goods Pittsburgh Marathon Race Week Downtown Road Closure Time Lapse

Wednesday, May 1st – Monday, May 6th, 2019



# (5/1) Wednesday, 8:00 AM - (5/3) Friday, 12:00 PM



# (5/3) Friday, 12:00 PM - (5/4) Saturday, 7:15 AM



# (5/4) Saturday, 7:15 AM – 12:30 PM



# (5/4) Saturday, 12:30 PM - (5/5) Sunday, 1:00 AM



## (5/5) Sunday, 1:00 AM - 4:00 AM



## (5/5) Sunday, 4:00 AM - 5:30 AM



# (5/5) Sunday, 5:30 AM – 6:30 AM



# (5/5) Sunday, 6:30 AM – 9:15 AM



## (5/5) Sunday, 9:20 AM - 11:15 AM



## (5/5) Sunday, 11:15 AM - 2:20 PM



## (5/5) Sunday, 2:20 PM - 2:35 PM



## (5/5) Sunday, 2:35 PM - 3:15 PM



## (5/5) Sunday, 3:15 PM - 4:30 PM



# (5/5) Sunday, 4:30 PM - 5:30 PM



# (5/5) Sunday, 5:30 PM - (5/6) Monday, 12:00 PM