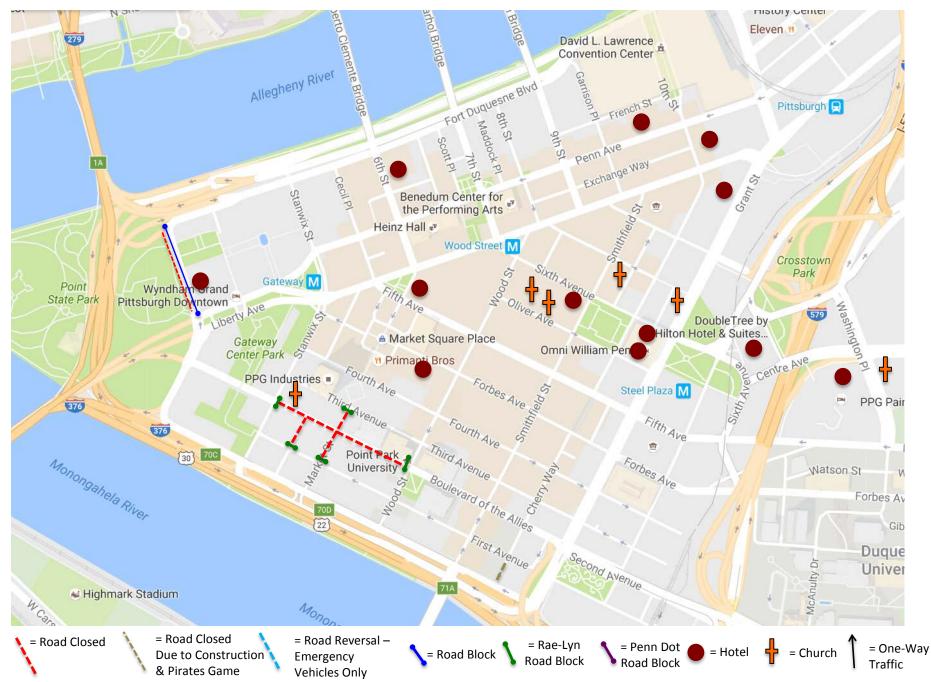

# 2019

DICK'S Sporting Goods Pittsburgh Marathon Race Week Downtown Road Closure Time Lapse

Wednesday, May 1st – Monday, May 6th, 2019



# (5/1) Wednesday, 8:00 AM - (5/3) Friday, 12:00 PM



# (5/3) Friday, 12:00 PM - (5/4) Saturday, 7:15 AM



# (5/4) Saturday, 7:15 AM – 12:30 PM



# (5/4) Saturday, 12:30 PM - (5/5) Sunday, 1:00 AM



## (5/5) Sunday, 1:00 AM - 4:00 AM



## (5/5) Sunday, 4:00 AM - 5:30 AM



# (5/5) Sunday, 5:30 AM – 6:30 AM



# (5/5) Sunday, 6:30 AM – 9:15 AM



## (5/5) Sunday, 9:20 AM - 11:15 AM



## (5/5) Sunday, 11:15 AM - 2:20 PM



## (5/5) Sunday, 2:20 PM - 2:35 PM



## (5/5) Sunday, 2:35 PM - 3:15 PM



## (5/5) Sunday, 3:15 PM - 4:30 PM



# (5/5) Sunday, 4:30 PM - 5:30 PM



# (5/5) Sunday, 5:30 PM - (5/6) Monday, 12:00 PM