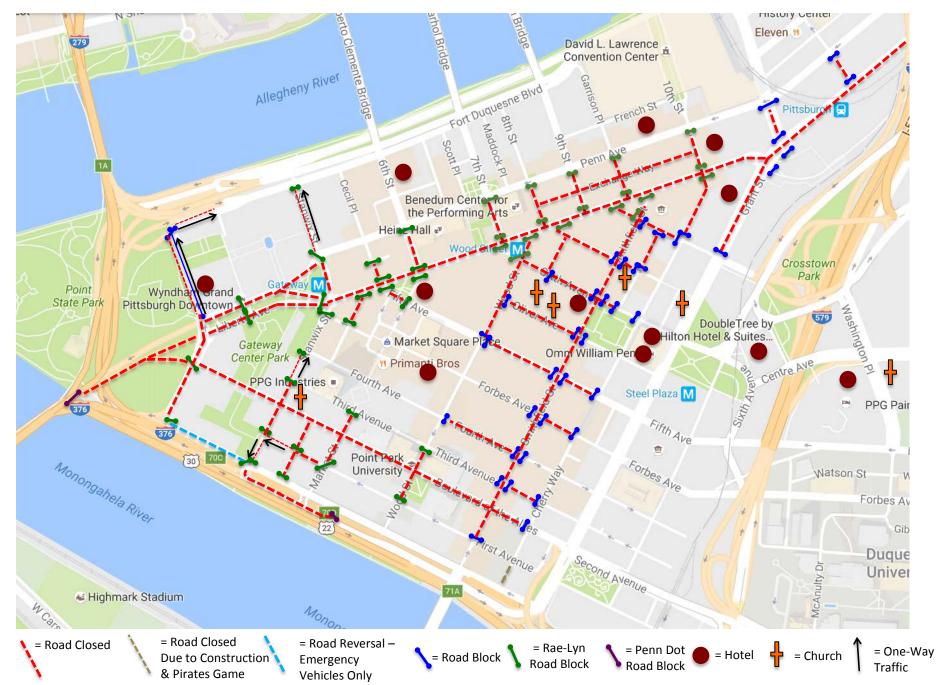

# 2019

DICK'S Sporting Goods Pittsburgh Marathon Race Week Downtown Road Closure Time Lapse

Wednesday, May 1st – Monday, May 6th, 2019



# (5/1) Wednesday, 8:00 AM - (5/3) Friday, 12:00 PM



# (5/3) Friday, 12:00 PM - (5/4) Saturday, 7:15 AM



# (5/4) Saturday, 7:15 AM – 12:30 PM



# (5/4) Saturday, 12:30 PM - (5/5) Sunday, 1:00 AM



## (5/5) Sunday, 1:00 AM - 4:00 AM



## (5/5) Sunday, 4:00 AM - 5:30 AM



# (5/5) Sunday, 5:30 AM – 6:30 AM



# (5/5) Sunday, 6:30 AM – 9:15 AM



## (5/5) Sunday, 9:20 AM - 11:15 AM



## (5/5) Sunday, 11:15 AM - 2:20 PM



## (5/5) Sunday, 2:20 PM - 2:35 PM



## (5/5) Sunday, 2:35 PM - 3:15 PM



## (5/5) Sunday, 3:15 PM - 4:30 PM



# (5/5) Sunday, 4:30 PM - 5:30 PM



# (5/5) Sunday, 5:30 PM - (5/6) Monday, 12:00 PM