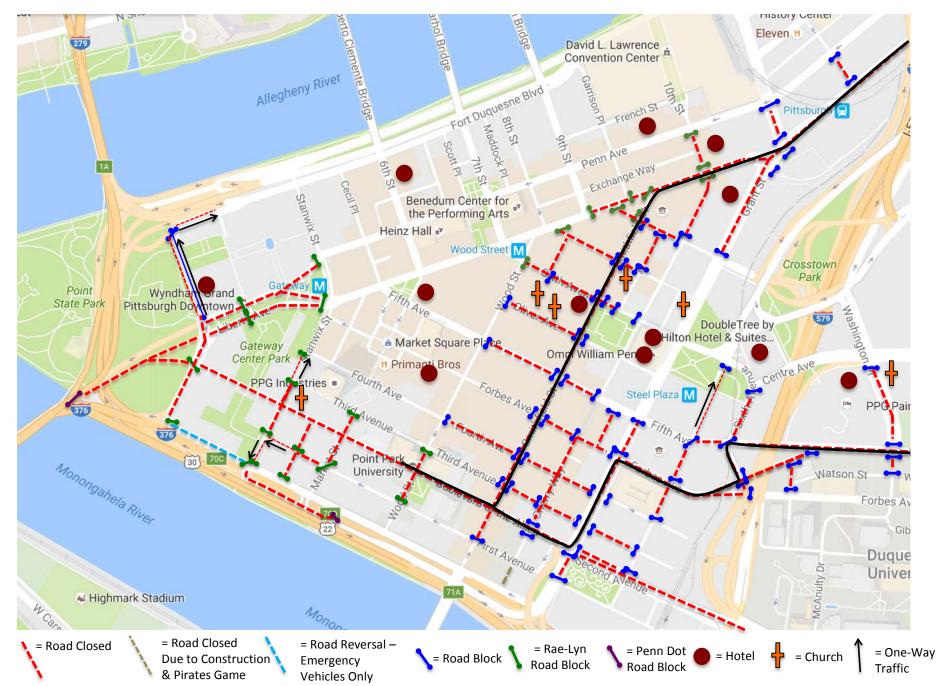

# 2019

DICK'S Sporting Goods Pittsburgh Marathon Race Week Downtown Road Closure Time Lapse

Wednesday, May 1st – Monday, May 6th, 2019



# (5/1) Wednesday, 8:00 AM - (5/3) Friday, 12:00 PM



# (5/3) Friday, 12:00 PM - (5/4) Saturday, 7:15 AM



# (5/4) Saturday, 7:15 AM – 12:30 PM



# (5/4) Saturday, 12:30 PM - (5/5) Sunday, 1:00 AM



## (5/5) Sunday, 1:00 AM - 4:00 AM



## (5/5) Sunday, 4:00 AM - 5:30 AM



# (5/5) Sunday, 5:30 AM – 6:30 AM



# (5/5) Sunday, 6:30 AM – 9:15 AM



## (5/5) Sunday, 9:20 AM - 11:15 AM



## (5/5) Sunday, 11:15 AM - 2:20 PM



## (5/5) Sunday, 2:20 PM - 2:35 PM



## (5/5) Sunday, 2:35 PM - 3:15 PM



## (5/5) Sunday, 3:15 PM - 4:30 PM



# (5/5) Sunday, 4:30 PM - 5:30 PM



# (5/5) Sunday, 5:30 PM - (5/6) Monday, 12:00 PM