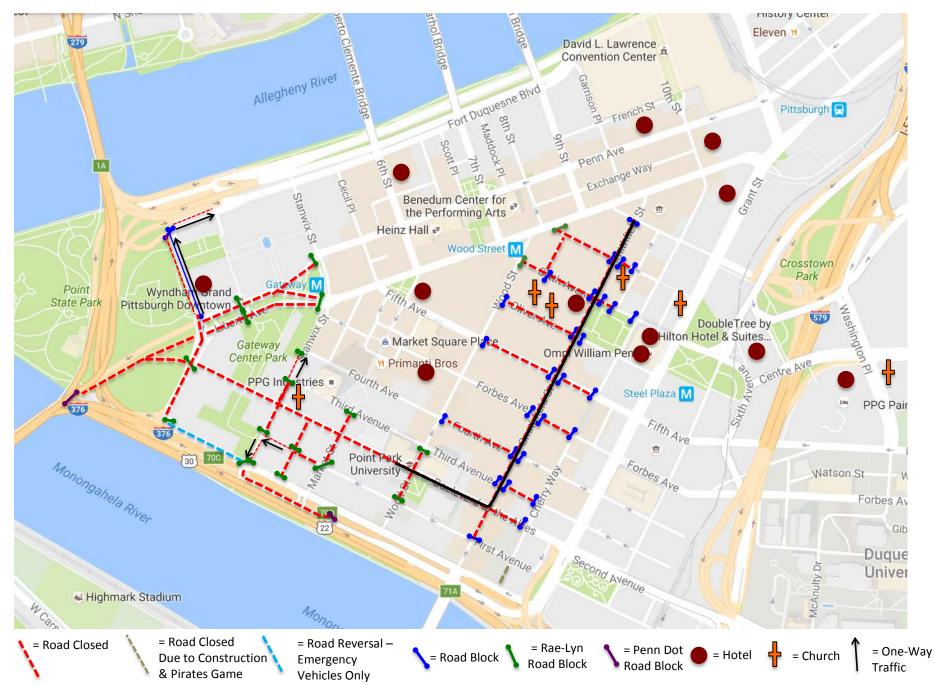

# 2019

DICK'S Sporting Goods Pittsburgh Marathon Race Week Downtown Road Closure Time Lapse

Wednesday, May 1st – Monday, May 6th, 2019



# (5/1) Wednesday, 8:00 AM - (5/3) Friday, 12:00 PM



# (5/3) Friday, 12:00 PM - (5/4) Saturday, 7:15 AM



# (5/4) Saturday, 7:15 AM – 12:30 PM



# (5/4) Saturday, 12:30 PM - (5/5) Sunday, 1:00 AM



## (5/5) Sunday, 1:00 AM - 4:00 AM



## (5/5) Sunday, 4:00 AM - 5:30 AM



# (5/5) Sunday, 5:30 AM – 6:30 AM



# (5/5) Sunday, 6:30 AM – 9:15 AM



## (5/5) Sunday, 9:20 AM - 11:15 AM



## (5/5) Sunday, 11:15 AM - 2:20 PM



## (5/5) Sunday, 2:20 PM - 2:35 PM



## (5/5) Sunday, 2:35 PM - 3:15 PM



## (5/5) Sunday, 3:15 PM - 4:30 PM



# (5/5) Sunday, 4:30 PM - 5:30 PM



# (5/5) Sunday, 5:30 PM - (5/6) Monday, 12:00 PM