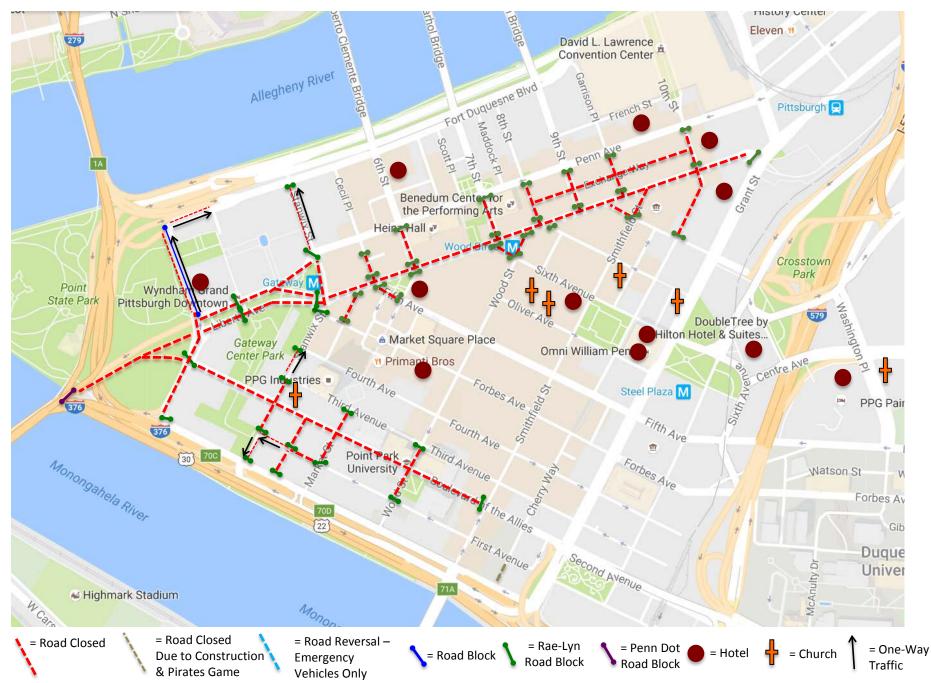

# 2019

DICK'S Sporting Goods Pittsburgh Marathon Race Week Downtown Road Closure Time Lapse

Wednesday, May 1st – Monday, May 6th, 2019



# (5/1) Wednesday, 8:00 AM - (5/3) Friday, 12:00 PM



# (5/3) Friday, 12:00 PM - (5/4) Saturday, 7:15 AM



# (5/4) Saturday, 7:15 AM – 12:30 PM



# (5/4) Saturday, 12:30 PM - (5/5) Sunday, 1:00 AM



## (5/5) Sunday, 1:00 AM - 4:00 AM



## (5/5) Sunday, 4:00 AM - 5:30 AM



# (5/5) Sunday, 5:30 AM – 6:30 AM



# (5/5) Sunday, 6:30 AM – 9:15 AM



## (5/5) Sunday, 9:20 AM - 11:15 AM



## (5/5) Sunday, 11:15 AM - 2:20 PM



## (5/5) Sunday, 2:20 PM - 2:35 PM



## (5/5) Sunday, 2:35 PM - 3:15 PM



## (5/5) Sunday, 3:15 PM - 4:30 PM



# (5/5) Sunday, 4:30 PM - 5:30 PM



# (5/5) Sunday, 5:30 PM - (5/6) Monday, 12:00 PM