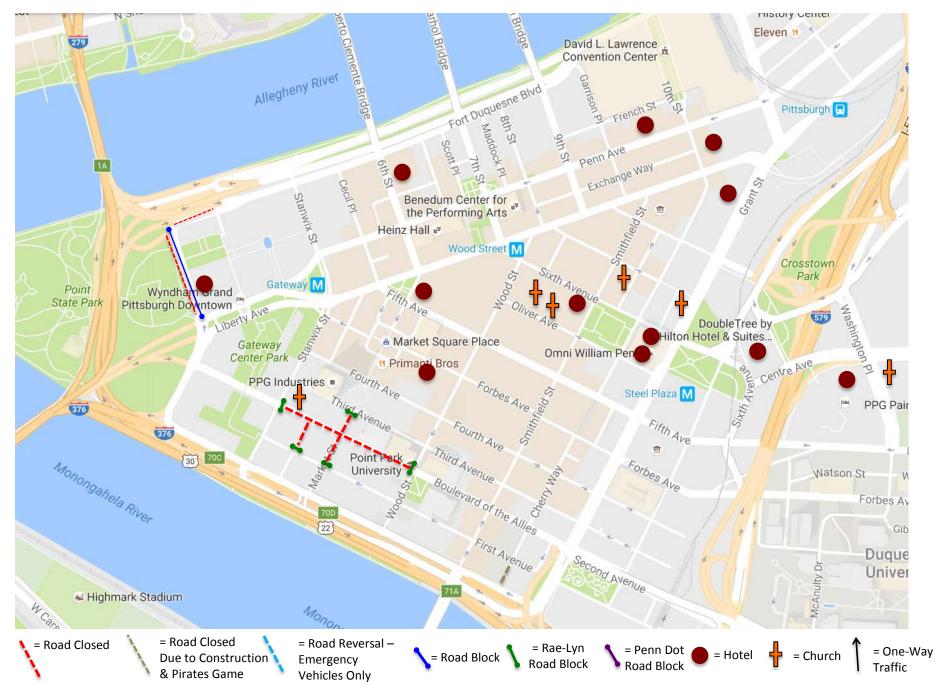

# 2019

DICK'S Sporting Goods Pittsburgh Marathon Race Week Downtown Road Closure Time Lapse

Wednesday, May 1st – Monday, May 6th, 2019



# (5/1) Wednesday, 8:00 AM - (5/3) Friday, 12:00 PM



# (5/3) Friday, 12:00 PM - (5/4) Saturday, 7:15 AM



# (5/4) Saturday, 7:15 AM – 12:30 PM



# (5/4) Saturday, 12:30 PM - (5/5) Sunday, 1:00 AM



## (5/5) Sunday, 1:00 AM - 4:00 AM



## (5/5) Sunday, 4:00 AM - 5:30 AM



# (5/5) Sunday, 5:30 AM – 6:30 AM



# (5/5) Sunday, 6:30 AM – 9:15 AM



## (5/5) Sunday, 9:20 AM - 11:15 AM



## (5/5) Sunday, 11:15 AM - 2:20 PM



## (5/5) Sunday, 2:20 PM - 2:35 PM



## (5/5) Sunday, 2:35 PM - 3:15 PM



## (5/5) Sunday, 3:15 PM - 4:30 PM



# (5/5) Sunday, 4:30 PM - 5:30 PM



# (5/5) Sunday, 5:30 PM - (5/6) Monday, 12:00 PM