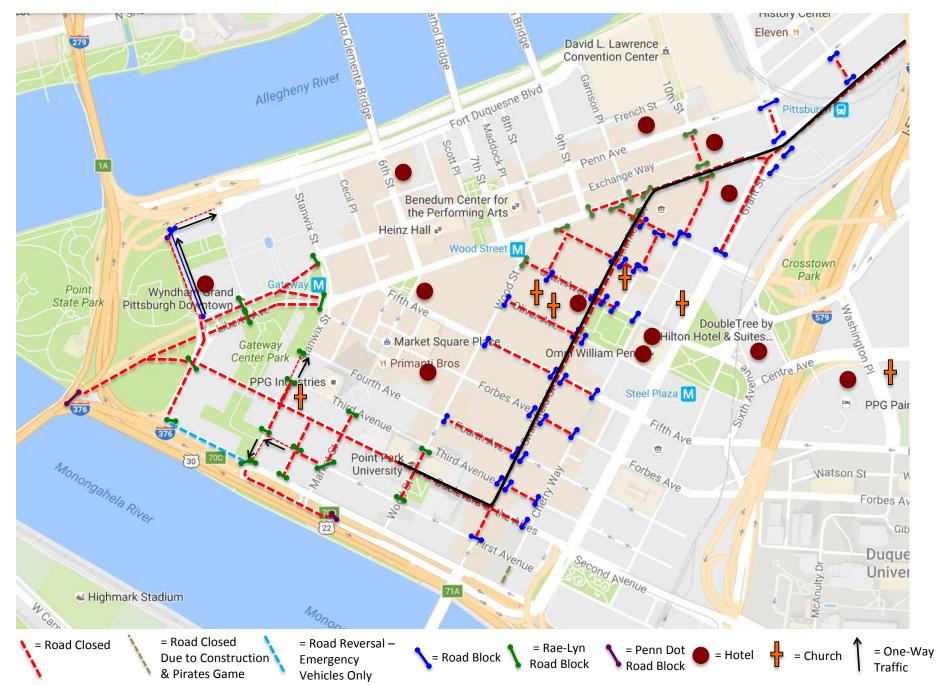

# 2019

DICK'S Sporting Goods Pittsburgh Marathon Race Week Downtown Road Closure Time Lapse

Wednesday, May 1st – Monday, May 6th, 2019



# (5/1) Wednesday, 8:00 AM - (5/3) Friday, 12:00 PM



# (5/3) Friday, 12:00 PM - (5/4) Saturday, 7:15 AM



# (5/4) Saturday, 7:15 AM – 12:30 PM



# (5/4) Saturday, 12:30 PM - (5/5) Sunday, 1:00 AM



## (5/5) Sunday, 1:00 AM - 4:00 AM



## (5/5) Sunday, 4:00 AM - 5:30 AM



# (5/5) Sunday, 5:30 AM – 6:30 AM



# (5/5) Sunday, 6:30 AM – 9:15 AM



## (5/5) Sunday, 9:20 AM - 11:15 AM



## (5/5) Sunday, 11:15 AM - 2:20 PM



## (5/5) Sunday, 2:20 PM - 2:35 PM



## (5/5) Sunday, 2:35 PM - 3:15 PM



## (5/5) Sunday, 3:15 PM - 4:30 PM



# (5/5) Sunday, 4:30 PM - 5:30 PM



# (5/5) Sunday, 5:30 PM - (5/6) Monday, 12:00 PM