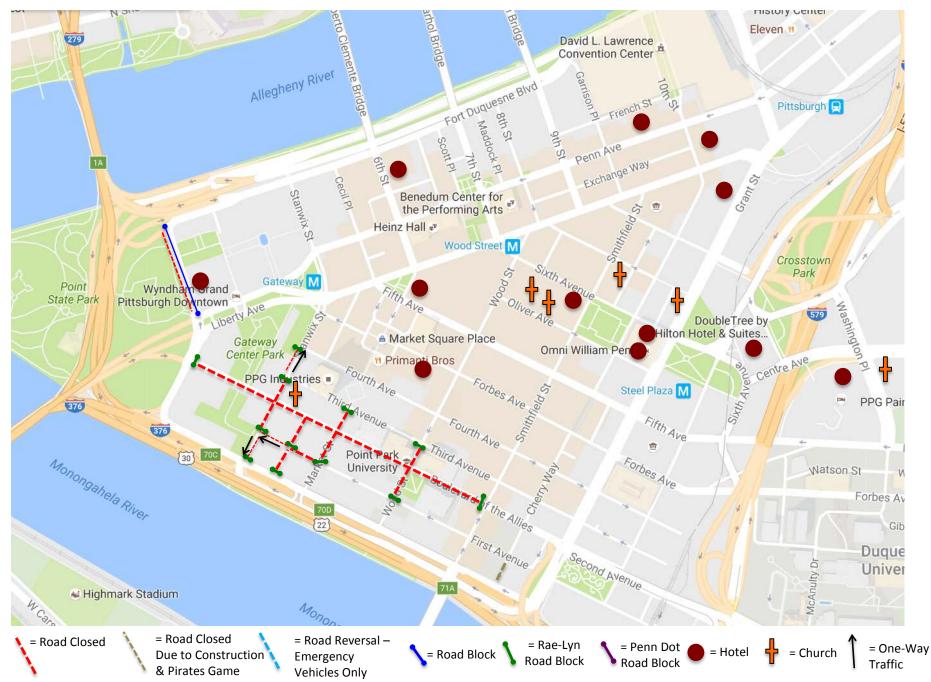

# 2019

DICK'S Sporting Goods Pittsburgh Marathon Race Week Downtown Road Closure Time Lapse

Wednesday, May 1st – Monday, May 6th, 2019



# (5/1) Wednesday, 8:00 AM - (5/3) Friday, 12:00 PM



# (5/3) Friday, 12:00 PM - (5/4) Saturday, 7:15 AM



# (5/4) Saturday, 7:15 AM – 12:30 PM



# (5/4) Saturday, 12:30 PM - (5/5) Sunday, 1:00 AM



## (5/5) Sunday, 1:00 AM - 4:00 AM



## (5/5) Sunday, 4:00 AM - 5:30 AM



# (5/5) Sunday, 5:30 AM – 6:30 AM



# (5/5) Sunday, 6:30 AM – 9:15 AM



## (5/5) Sunday, 9:20 AM - 11:15 AM



## (5/5) Sunday, 11:15 AM - 2:20 PM



## (5/5) Sunday, 2:20 PM - 2:35 PM



## (5/5) Sunday, 2:35 PM - 3:15 PM



## (5/5) Sunday, 3:15 PM - 4:30 PM



# (5/5) Sunday, 4:30 PM - 5:30 PM



# (5/5) Sunday, 5:30 PM - (5/6) Monday, 12:00 PM