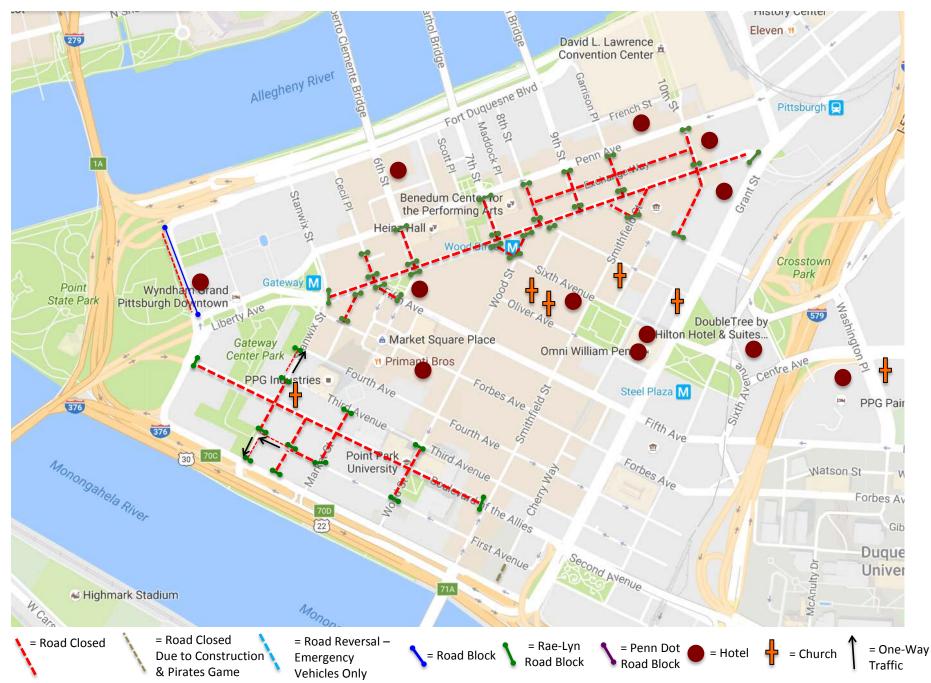

# 2019

DICK'S Sporting Goods Pittsburgh Marathon Race Week Downtown Road Closure Time Lapse

Wednesday, May 1st – Monday, May 6th, 2019



# (5/1) Wednesday, 8:00 AM - (5/3) Friday, 12:00 PM



# (5/3) Friday, 12:00 PM - (5/4) Saturday, 7:15 AM



# (5/4) Saturday, 7:15 AM – 12:30 PM



# (5/4) Saturday, 12:30 PM - (5/5) Sunday, 1:00 AM



## (5/5) Sunday, 1:00 AM - 4:00 AM



## (5/5) Sunday, 4:00 AM - 5:30 AM



# (5/5) Sunday, 5:30 AM – 6:30 AM



# (5/5) Sunday, 6:30 AM – 9:15 AM



## (5/5) Sunday, 9:20 AM - 11:15 AM



## (5/5) Sunday, 11:15 AM - 2:20 PM



## (5/5) Sunday, 2:20 PM - 2:35 PM



## (5/5) Sunday, 2:35 PM - 3:15 PM



## (5/5) Sunday, 3:15 PM - 4:30 PM



# (5/5) Sunday, 4:30 PM - 5:30 PM



# (5/5) Sunday, 5:30 PM - (5/6) Monday, 12:00 PM