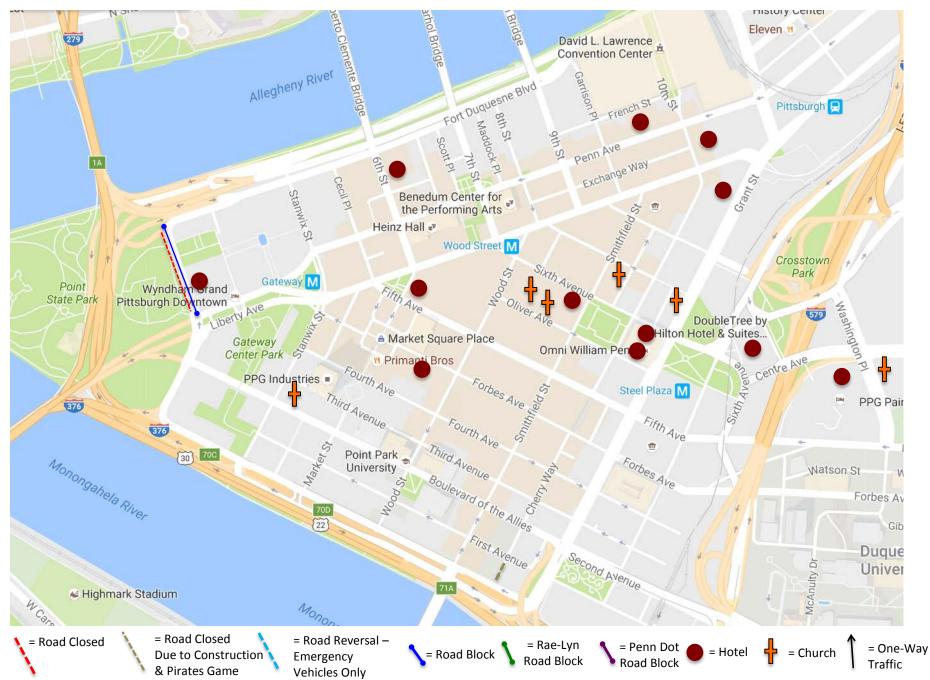

# 2019

DICK'S Sporting Goods Pittsburgh Marathon Race Week Downtown Road Closure Time Lapse

Wednesday, May 1st – Monday, May 6th, 2019



# (5/1) Wednesday, 8:00 AM - (5/3) Friday, 12:00 PM



# (5/3) Friday, 12:00 PM - (5/4) Saturday, 7:15 AM



# (5/4) Saturday, 7:15 AM – 12:30 PM



# (5/4) Saturday, 12:30 PM - (5/5) Sunday, 1:00 AM



## (5/5) Sunday, 1:00 AM - 4:00 AM



## (5/5) Sunday, 4:00 AM - 5:30 AM



# (5/5) Sunday, 5:30 AM – 6:30 AM



# (5/5) Sunday, 6:30 AM – 9:15 AM



## (5/5) Sunday, 9:20 AM - 11:15 AM



## (5/5) Sunday, 11:15 AM - 2:20 PM



## (5/5) Sunday, 2:20 PM - 2:35 PM



## (5/5) Sunday, 2:35 PM - 3:15 PM



## (5/5) Sunday, 3:15 PM - 4:30 PM



# (5/5) Sunday, 4:30 PM - 5:30 PM



# (5/5) Sunday, 5:30 PM - (5/6) Monday, 12:00 PM