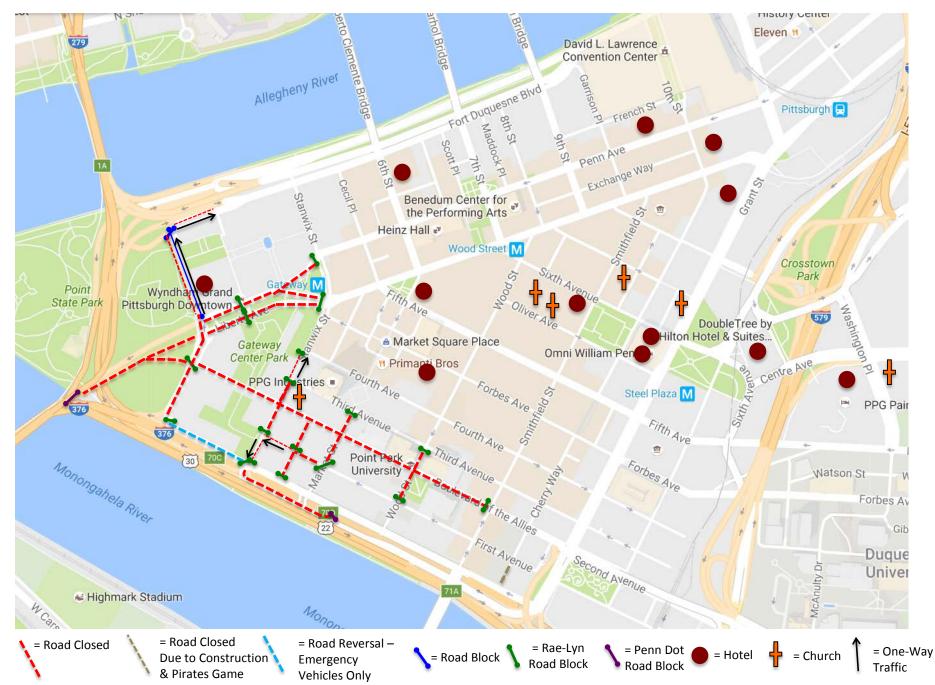

# 2019

DICK'S Sporting Goods Pittsburgh Marathon Race Week Downtown Road Closure Time Lapse

Wednesday, May 1st – Monday, May 6th, 2019



# (5/1) Wednesday, 8:00 AM - (5/3) Friday, 12:00 PM



# (5/3) Friday, 12:00 PM - (5/4) Saturday, 7:15 AM



# (5/4) Saturday, 7:15 AM – 12:30 PM



# (5/4) Saturday, 12:30 PM - (5/5) Sunday, 1:00 AM



## (5/5) Sunday, 1:00 AM - 4:00 AM



## (5/5) Sunday, 4:00 AM - 5:30 AM



# (5/5) Sunday, 5:30 AM – 6:30 AM



# (5/5) Sunday, 6:30 AM – 9:15 AM



## (5/5) Sunday, 9:20 AM - 11:15 AM



## (5/5) Sunday, 11:15 AM - 2:20 PM



## (5/5) Sunday, 2:20 PM - 2:35 PM



## (5/5) Sunday, 2:35 PM - 3:15 PM



## (5/5) Sunday, 3:15 PM - 4:30 PM



# (5/5) Sunday, 4:30 PM - 5:30 PM



# (5/5) Sunday, 5:30 PM - (5/6) Monday, 12:00 PM