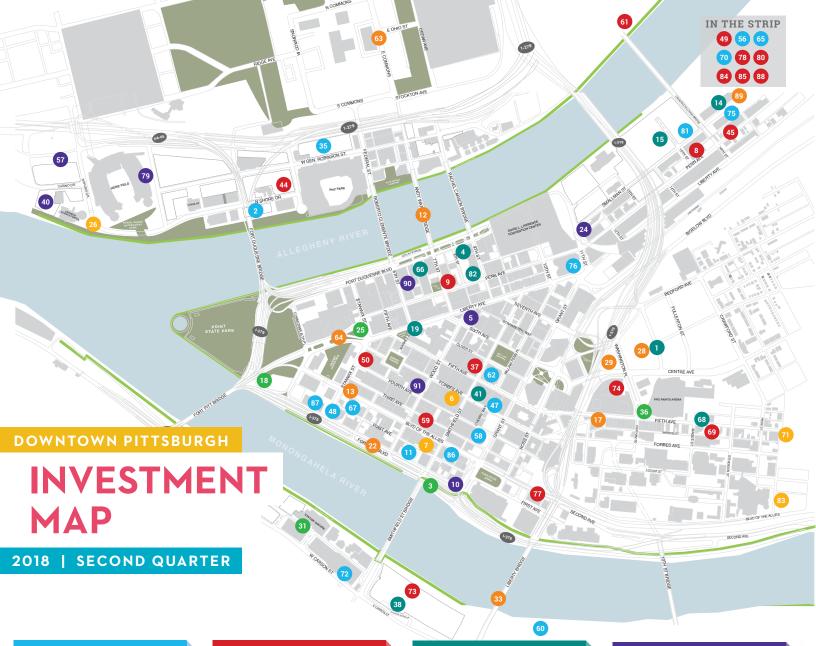

#### OFFICE/RETAIL

- Burns and Scalo Ft. Pitt Blvd Tower\*
  North Shore Tower\*
- Allegheny Building Improvements\*
- 3 Crossings: Riverfront West One Oxford Centre Renovations

- 225 Boulevard of the Allies

- 1600 Smallman 🗱 Liberty Center Plaza Upgrades

## RESIDENTIAL

- 350 Oliver. Phase 2 Lumière
- Continental Residential Development \*
- Edge 1909 (Riverfront Landing: Phase 1)
- Town Place Redevelopment
- 319 Third Avenue
- Heinz Research Building Apartments 🌟
- Glasshouse (Station Square East)
- One Chatham Center Apartments
- Shannon Hall Renovation
- 2330 Penn Avenue
- 2528 Smallman Street
- 23rd and Railroad Street

### PARKS/TRAILS

- Point State Park Connector Gateway Island Project
- Curtain Call/Pittsburgh Garden Passage

# MIXED USE

- Civic Arena: Site Redevelopment \*
- Cultural District Riverfront Development\*
- Strip Produce Terminal Redevelopment \*
- Riverfront Landing
- 604 Liberty Avenue \*
  Station Square East \*
- Kaufmann's Grand on Fifth 632-642 Fort Duquesne Redevelopment \*
- 9th and Penn

### TRANSPORTATION

### **ENTERTAINMENT** Forbes Hotel (Granite Building) Fairfield Inn & Suites

AC Hotel by Marriott

HOTEL/

- Rivers Casino Hotel
- Northbank Hotel
- Heinz Field F&B Renovations
- **Cultural Trust Movie Theater** Arrot Building Hotel Conversion

\* Indicates a Conceptual Project

All other projects are in Planning or Under Construction

Downtown Pittsburgh as of 4/18. The study area includes the Golden Triangle, North Shore, South Shore, Lower Hill/Uptown, and the Strip District. Projects are listed in three categories. Announced means a project has been publicly announced and/or a construction schedule has been determined and due diligence is under way. Active means ground has been broken. Completed means there is no longer active construction at the project site.