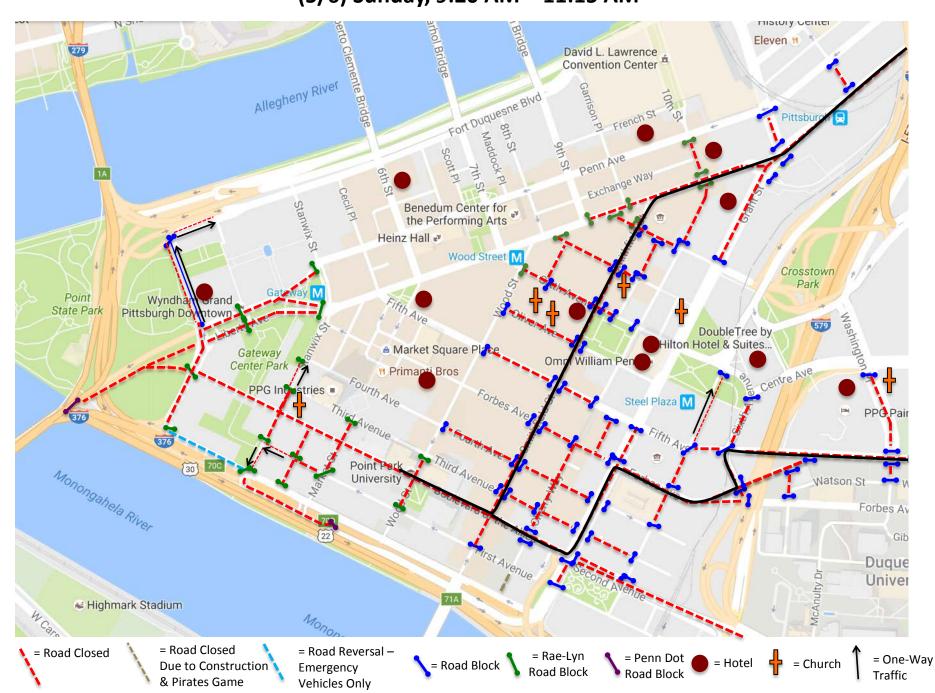

(5/6) Sunday, 4:00 AM - 5:30 AM

(5/6) Sunday, 5:30 AM - 6:00 AM

(5/6) Sunday, 6:00 AM - 6:30 AM

(5/6) Sunday, 6:30 AM - 9:15 AM

(5/6) Sunday, 9:20 AM - 11:15 AM

(5/6) Sunday, 11:15 AM - 2:20 PM

(5/6) Sunday, 2:20 PM - 2:35 PM