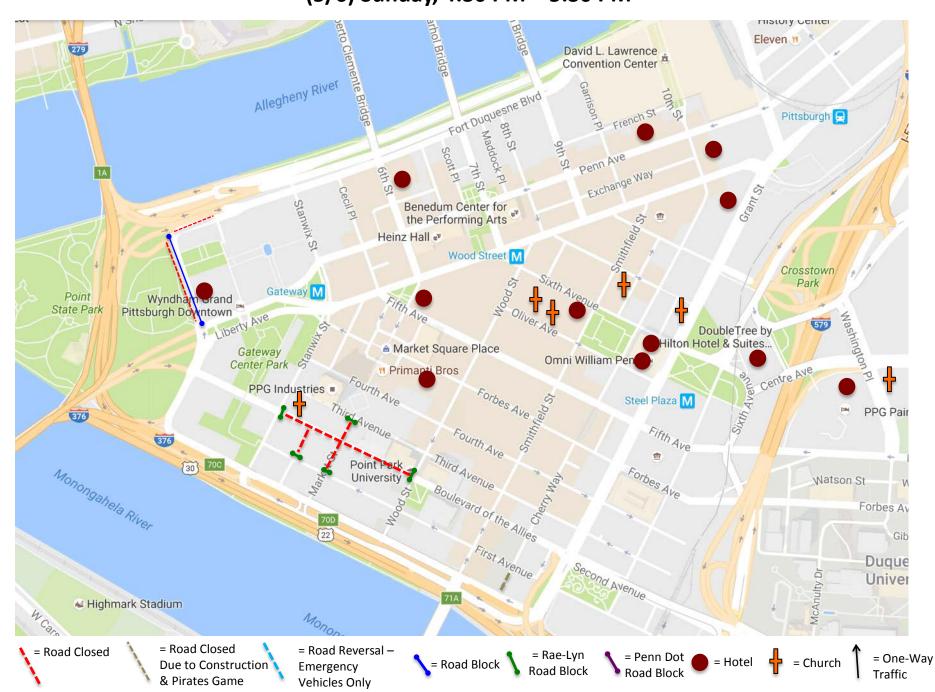

(5/6) Sunday, 2:35 PM - 3:15 PM

(5/6) Sunday, 3:15 PM - 4:30 PM

(5/6) Sunday, 4:30 PM - 5:30 PM

(5/6) Sunday, 5:30 PM - (5/7) Monday, 12:00 PM