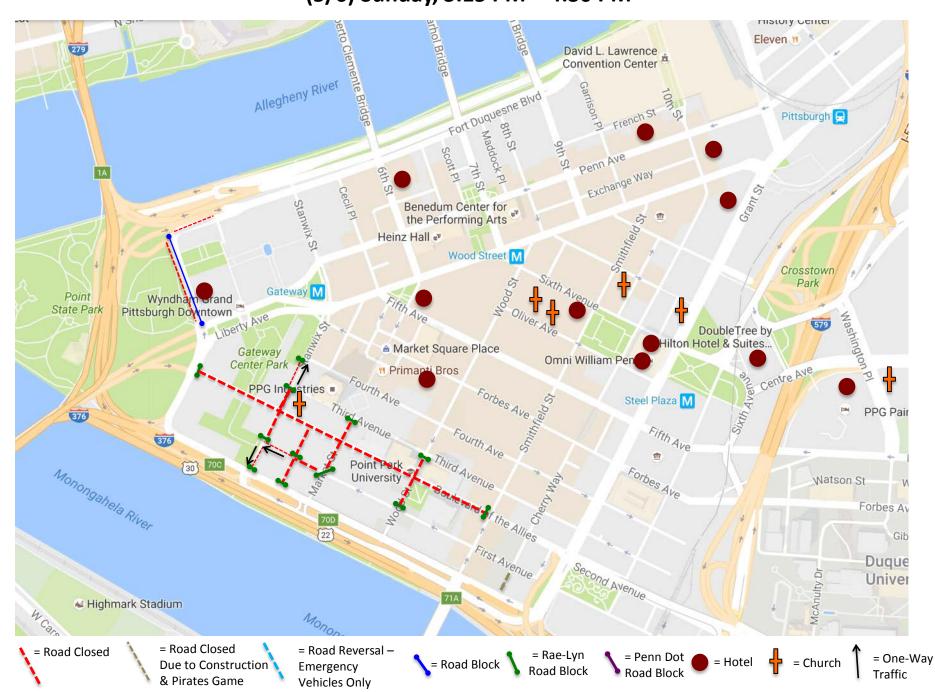

(5/6) Sunday, 2:35 PM - 3:15 PM

(5/6) Sunday, 3:15 PM - 4:30 PM

(5/6) Sunday, 4:30 PM - 5:30 PM

(5/6) Sunday, 5:30 PM - (5/7) Monday, 12:00 PM