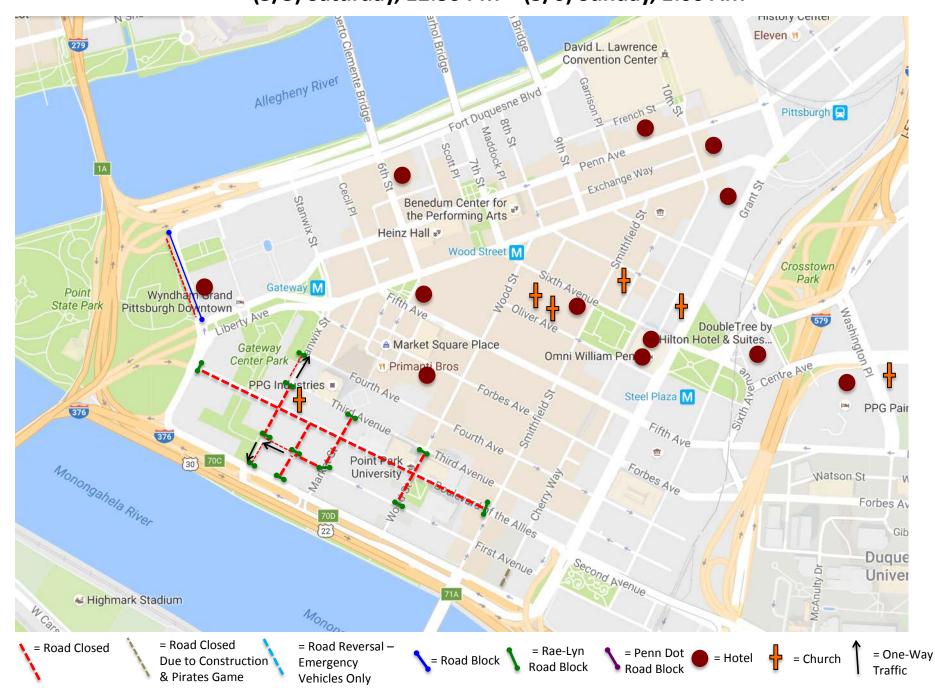

## (5/2) Wednesday, 8:00 AM - (5/4) Friday, 12:00 PM

(5/4) Friday, 12:00 PM - (5/5) Saturday, 7:15 AM

(5/5) Saturday, 7:15 AM - 12:30 PM

(5/5) Saturday, 12:30 PM - (5/6) Sunday, 1:00 AM

(5/6) Sunday, 1:00 AM - 4:00 AM