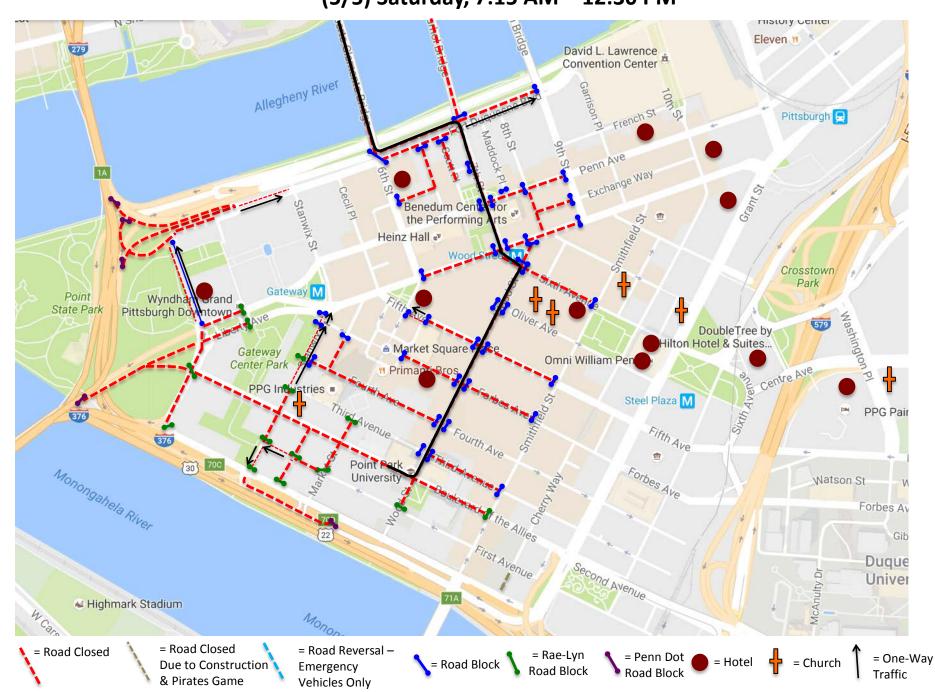

## (5/2) Wednesday, 8:00 AM - (5/4) Friday, 12:00 PM

(5/4) Friday, 12:00 PM - (5/5) Saturday, 7:15 AM

(5/5) Saturday, 7:15 AM - 12:30 PM

(5/5) Saturday, 12:30 PM - (5/6) Sunday, 1:00 AM

(5/6) Sunday, 1:00 AM - 4:00 AM