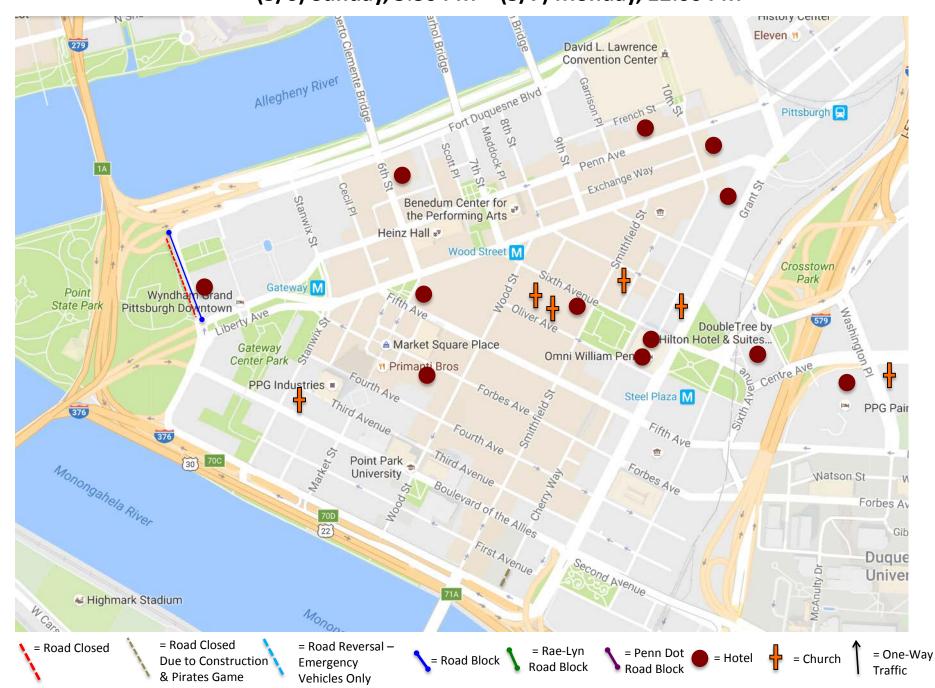

(5/6) Sunday, 2:35 PM - 3:15 PM

(5/6) Sunday, 3:15 PM - 4:30 PM

(5/6) Sunday, 4:30 PM - 5:30 PM

(5/6) Sunday, 5:30 PM - (5/7) Monday, 12:00 PM