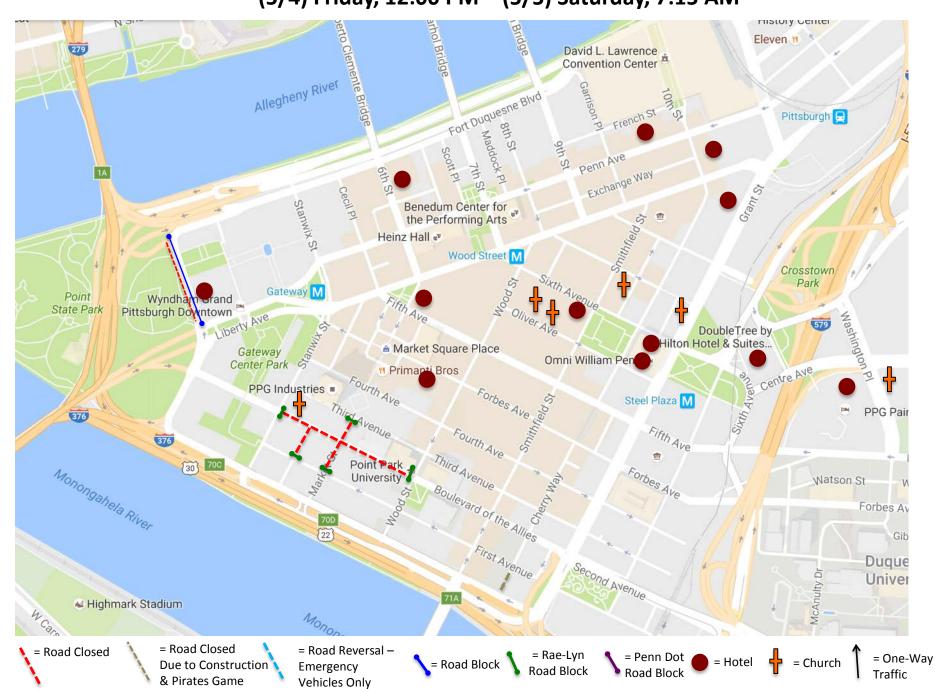

## (5/2) Wednesday, 8:00 AM - (5/4) Friday, 12:00 PM

(5/4) Friday, 12:00 PM - (5/5) Saturday, 7:15 AM

(5/5) Saturday, 7:15 AM - 12:30 PM

(5/5) Saturday, 12:30 PM - (5/6) Sunday, 1:00 AM

(5/6) Sunday, 1:00 AM - 4:00 AM