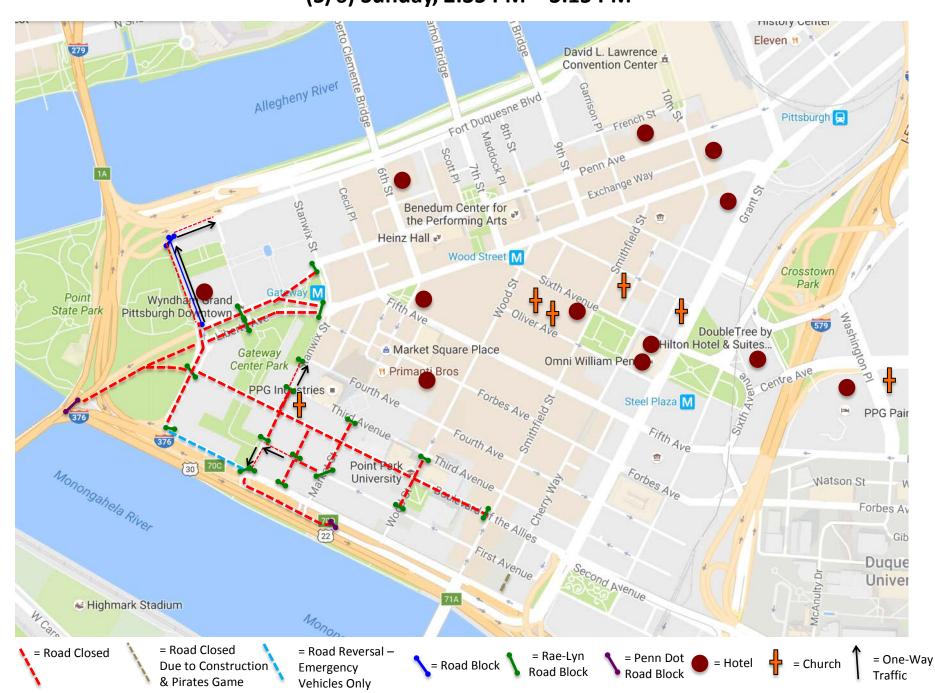

(5/6) Sunday, 2:35 PM - 3:15 PM

(5/6) Sunday, 3:15 PM - 4:30 PM

(5/6) Sunday, 4:30 PM - 5:30 PM

(5/6) Sunday, 5:30 PM - (5/7) Monday, 12:00 PM