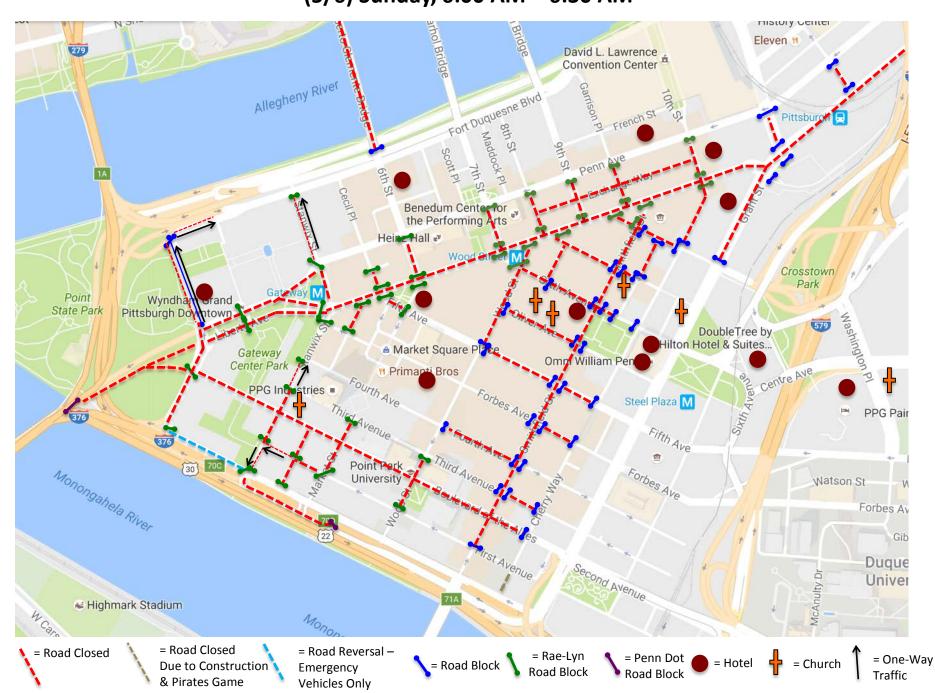

(5/6) Sunday, 4:00 AM - 5:30 AM

(5/6) Sunday, 5:30 AM - 6:00 AM

(5/6) Sunday, 6:00 AM - 6:30 AM

(5/6) Sunday, 6:30 AM - 9:15 AM

(5/6) Sunday, 9:20 AM - 11:15 AM

(5/6) Sunday, 11:15 AM - 2:20 PM

(5/6) Sunday, 2:20 PM - 2:35 PM