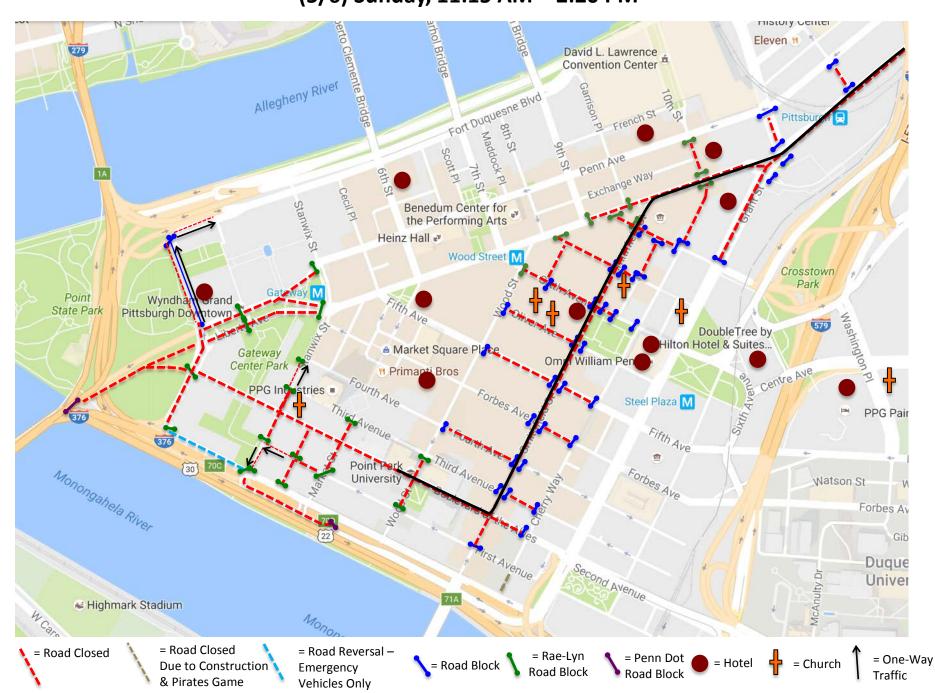

(5/6) Sunday, 4:00 AM - 5:30 AM

(5/6) Sunday, 5:30 AM - 6:00 AM

(5/6) Sunday, 6:00 AM - 6:30 AM

(5/6) Sunday, 6:30 AM - 9:15 AM

(5/6) Sunday, 9:20 AM - 11:15 AM

(5/6) Sunday, 11:15 AM - 2:20 PM

(5/6) Sunday, 2:20 PM - 2:35 PM