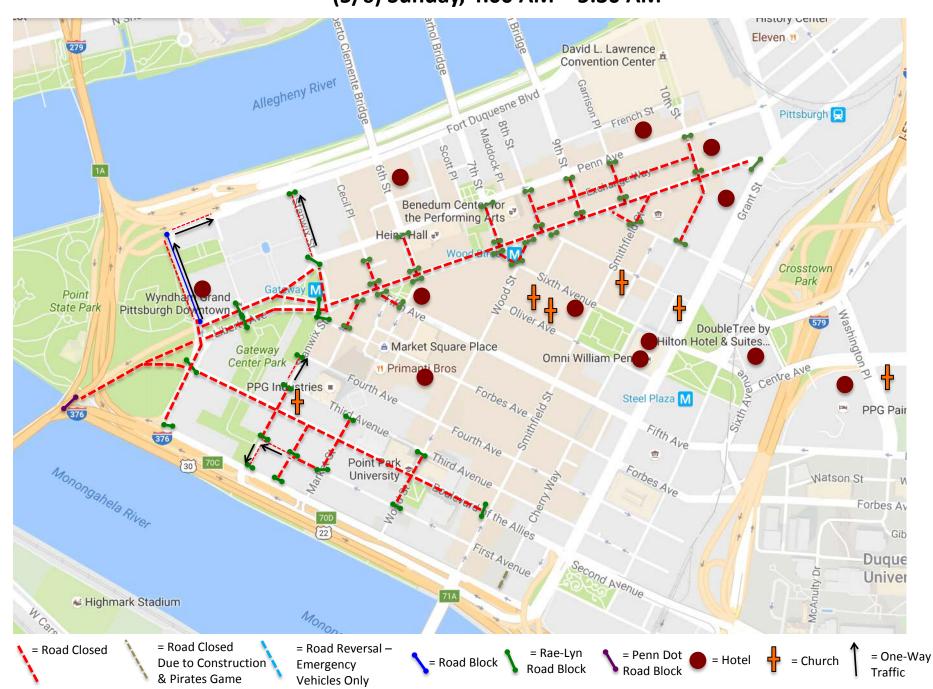

## (5/2) Wednesday, 8:00 AM - (5/4) Friday, 12:00 PM

(5/4) Friday, 12:00 PM - (5/5) Saturday, 7:15 AM

(5/5) Saturday, 7:15 AM - 12:30 PM

(5/5) Saturday, 12:30 PM - (5/6) Sunday, 1:00 AM

(5/6) Sunday, 1:00 AM - 4:00 AM

(5/6) Sunday, 4:00 AM - 5:30 AM

(5/6) Sunday, 5:30 AM - 6:00 AM

(5/6) Sunday, 6:00 AM - 6:30 AM

(5/6) Sunday, 6:30 AM - 9:15 AM

(5/6) Sunday, 9:20 AM - 11:15 AM

(5/6) Sunday, 11:15 AM - 2:20 PM

(5/6) Sunday, 2:20 PM - 2:35 PM