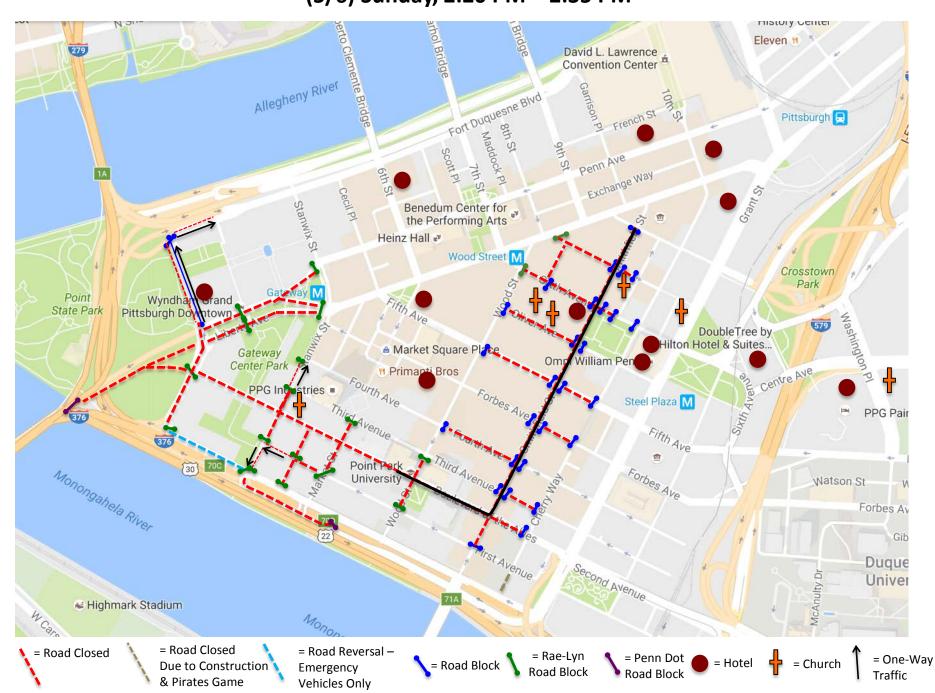

(5/6) Sunday, 4:00 AM - 5:30 AM

(5/6) Sunday, 5:30 AM - 6:00 AM

(5/6) Sunday, 6:00 AM - 6:30 AM

(5/6) Sunday, 6:30 AM - 9:15 AM

(5/6) Sunday, 9:20 AM - 11:15 AM

(5/6) Sunday, 11:15 AM - 2:20 PM

(5/6) Sunday, 2:20 PM - 2:35 PM

(5/6) Sunday, 2:35 PM - 3:15 PM

(5/6) Sunday, 3:15 PM - 4:30 PM

(5/6) Sunday, 4:30 PM - 5:30 PM

(5/6) Sunday, 5:30 PM - (5/7) Monday, 12:00 PM