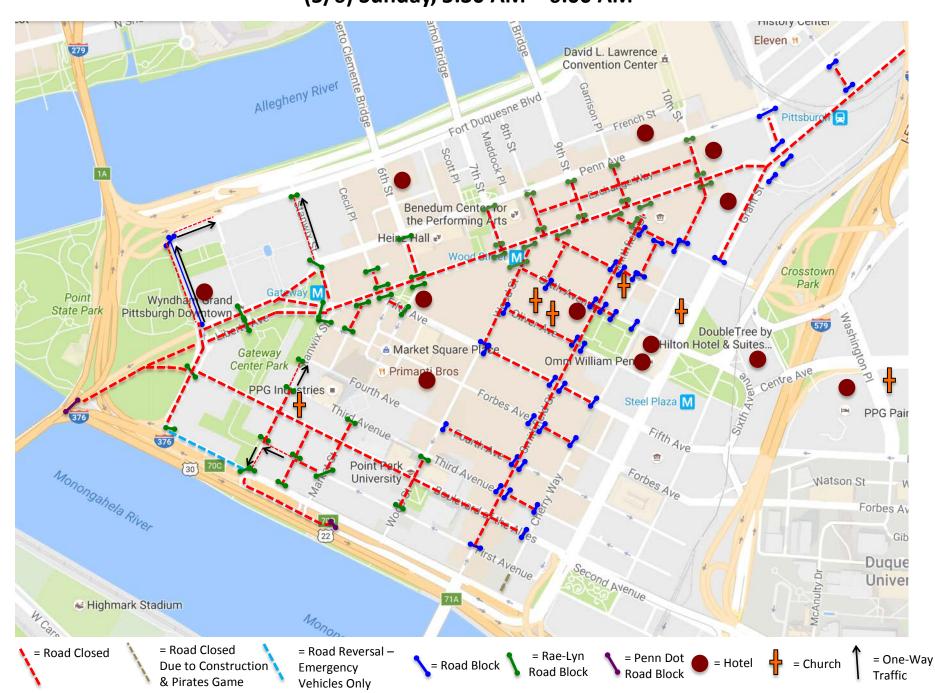

(5/6) Sunday, 4:00 AM - 5:30 AM

(5/6) Sunday, 5:30 AM - 6:00 AM

(5/6) Sunday, 6:00 AM - 6:30 AM

(5/6) Sunday, 6:30 AM - 9:15 AM

(5/6) Sunday, 9:20 AM - 11:15 AM

(5/6) Sunday, 11:15 AM - 2:20 PM

(5/6) Sunday, 2:20 PM - 2:35 PM