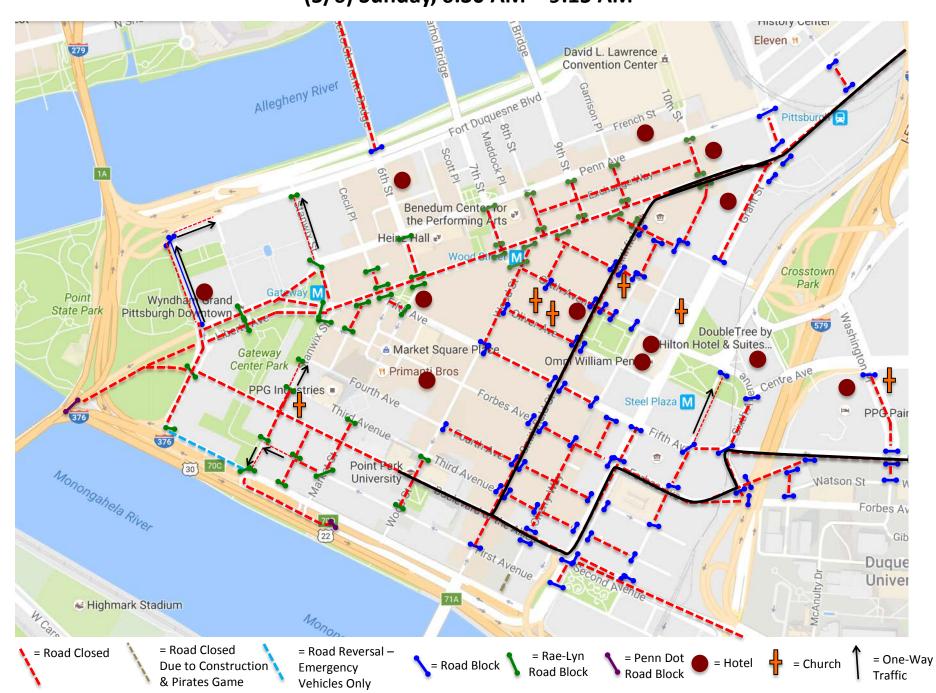

(5/6) Sunday, 4:00 AM - 5:30 AM

(5/6) Sunday, 5:30 AM - 6:00 AM

(5/6) Sunday, 6:00 AM - 6:30 AM

(5/6) Sunday, 6:30 AM - 9:15 AM

(5/6) Sunday, 9:20 AM - 11:15 AM

(5/6) Sunday, 11:15 AM - 2:20 PM

(5/6) Sunday, 2:20 PM - 2:35 PM