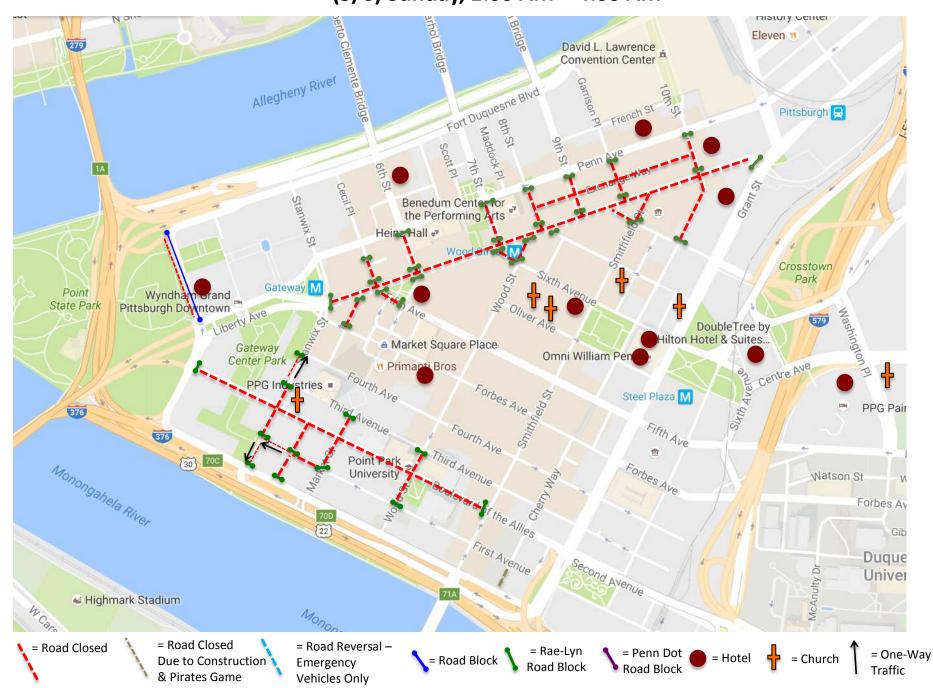

## (5/2) Wednesday, 8:00 AM - (5/4) Friday, 12:00 PM

(5/4) Friday, 12:00 PM - (5/5) Saturday, 7:15 AM

(5/5) Saturday, 7:15 AM - 12:30 PM

(5/5) Saturday, 12:30 PM - (5/6) Sunday, 1:00 AM

(5/6) Sunday, 1:00 AM - 4:00 AM