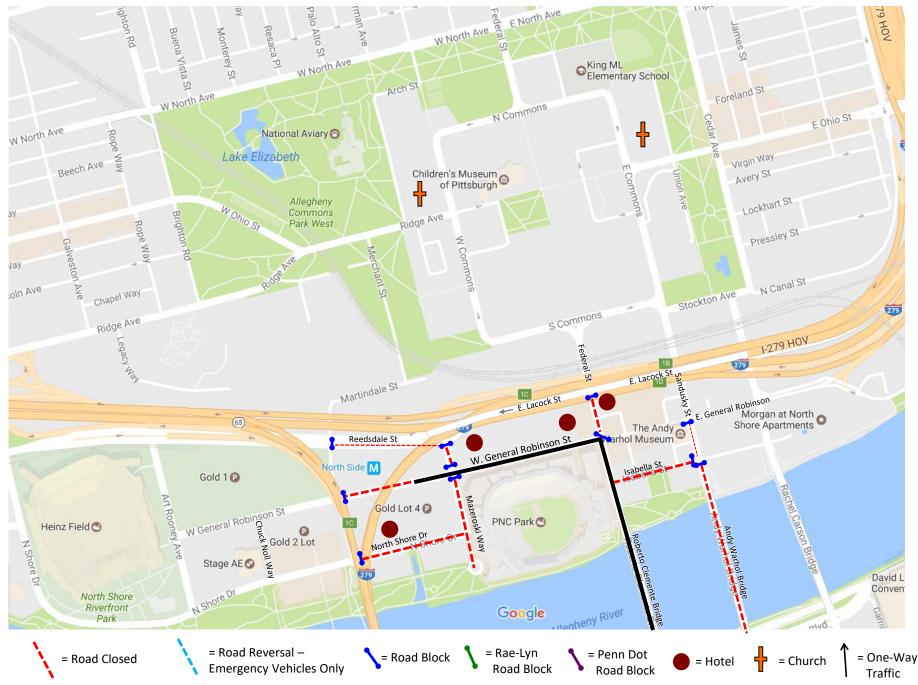

#### (5/5) Saturday 7:15 AM - 8:30 AM

5K

79 HOV ighton Rd E North Ave alo Alto nan Ave James St Buena Vista St Resaca PI W North Ave Monterey St 5 W North Ave Gilementary School Arch St Foreland St W North Ave E Ohio St Commons ;edar ╋ National Aviary 🙁 Rope Allegheny Sq E. Z Arch St Virgin Way Lake Elizabeth Way Allegheny Sq W. Beech Ave Avery St Childre ╬ Children's Way Lockhart St Allegheny W Ohio St Brighton Rd Commons Rills A Rope Way Park West Ridge Ave Pressley St Galveston Merchant St Ridge Ave N Canal St Ave Stockton Av Chapel Way S. Commons 279 Ridge Ave 1-279 HOV Legacy Wat Lacock St Martindale St E. General Robinson St E. Lacock St Morgan at North Shore Apartments Reedsdale St Isabella St -Reedsdale St Art Rooney Ave North Side M Stelle S Gold 1 🕑 Rachel Carson Bridge W. General Robinson St Gold Lot 4 🖸 PNC Park Heinz Field 🕲 Gold 2 Lot North Shore Dr ndy Warhol Bridge Stage AE 🕤 279 David L Conven ante Bridge North Shore Riverfront North Shore Dr legheny River Garris Google pin

= Road Closed = Road Reversal – Emergency Vehicles Only = Road Block = Rae-Lyn Emergency Vehicles Only = Road Block = Rae-Lyn Road Block = Rae-Lyn Road Block = Penn Dot Road Block = Hotel = Church = Church DOWNTOWN