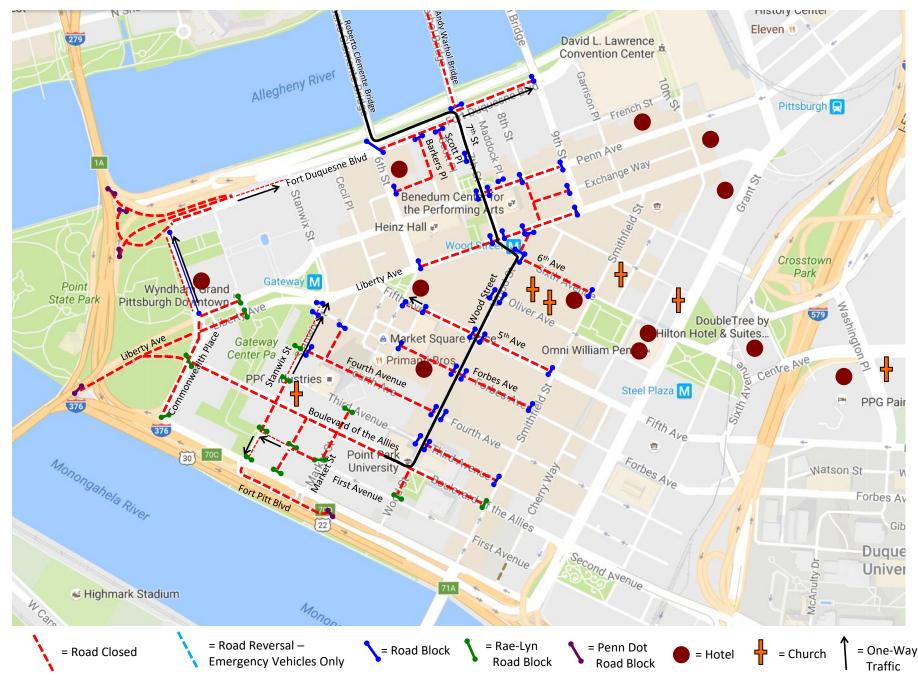

Pressley St Galveston Merchant St Ridge Ave N Canal St Ave Stockton Av Chapel Way S. Commons 279 Ridge Ave 1-279 HOV Legacy Wat Lacock St Martindale St E. General Robinson St E. Lacock St Morgan at North Shore Apartments Reedsdale St Isabella St -Reedsdale St Art Rooney Ave North Side M Stelle S Gold 1 🕑 Rachel Carson Bridge W. General Robinson St Gold Lot 4 🖸 PNC Park Heinz Field 🕲 Gold 2 Lot North Shore Dr ndy Warhol Bridge Stage AE 🕤 279 David L Conven ante Bridge North Shore Riverfront North Shore Dr legheny River Garris Google pin

= Road Closed = Road Reversal – Emergency Vehicles Only = Road Block = Rae-Lyn Emergency Vehicles Only = Road Block = Rae-Lyn Road Block = Rae-Lyn Road Block = Penn Dot Road Block = Hotel = Church = Church DOWNTOWN

#### (5/5) Saturday, 7:15 AM – 12:30 PM



#### (5/5) Saturday 8:30 AM – 9:00 AM

5K



#### (5/5) Saturday, 9:00 AM – 12:30 PM

**KIDS MARATHON** 



#### DOWNTOWN

#### (5/5) Saturday after 12:30 PM