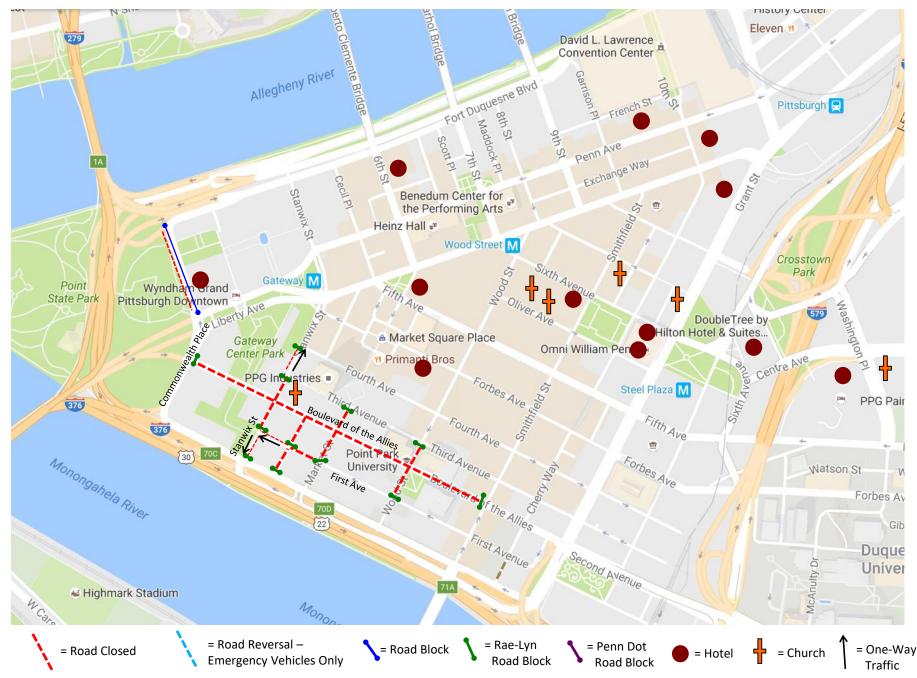

#### DOWNTOWN

= Road Closed = Road Reversal – Emergency Vehicles Only = Road Block = Rae-Lyn Emergency Vehicles Only = Road Block = Rae-Lyn Road Block = Rae-Lyn Road Block = Penn Dot Road Block = Hotel = Church = Church DOWNTOWN