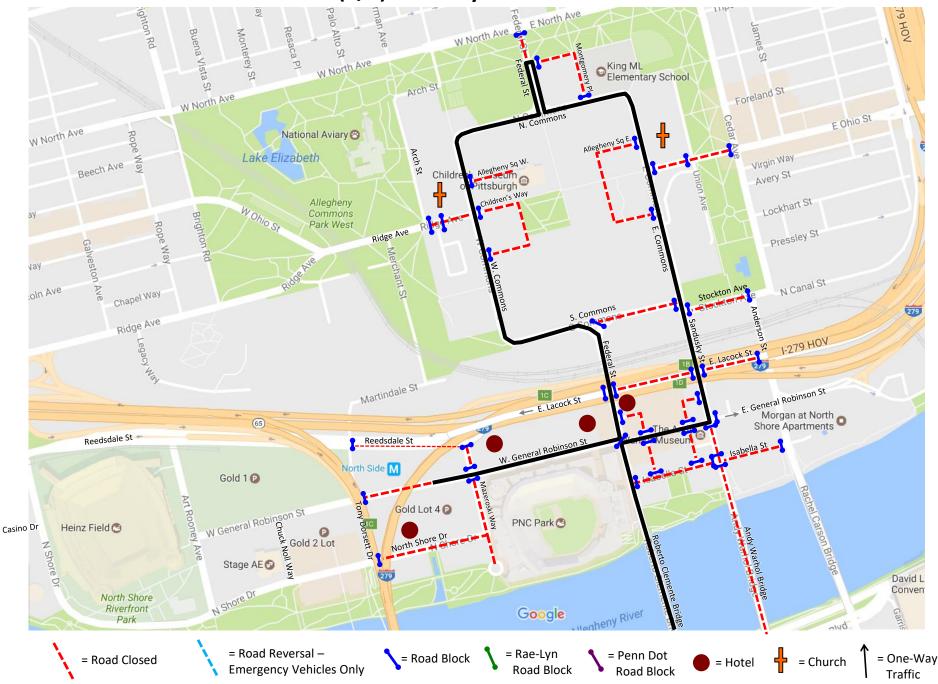

Canal St Ave Stockton Av Chapel Way S. Commons 279 Ridge Ave 1-279 HOV Legacy Wat Lacock St Martindale St E. General Robinson St E. Lacock St Morgan at North Shore Apartments Reedsdale St Isabella St -Reedsdale St Art Rooney Ave North Side M Stelle S Gold 1 🕑 Rachel Carson Bridge W. General Robinson St Gold Lot 4 🖸 PNC Park Heinz Field 🕲 Gold 2 Lot North Shore Dr ndy Warhol Bridge Stage AE 🕤 279 David L Conven ante Bridge North Shore Riverfront North Shore Dr legheny River Garris Google pin

= Road Closed = Road Reversal – Emergency Vehicles Only = Road Block = Rae-Lyn Emergency Vehicles Only = Road Block = Rae-Lyn Road Block = Rae-Lyn Road Block = Penn Dot Road Block = Hotel = Church = Church DOWNTOWN

#### (5/5) Saturday, 7:15 AM – 12:30 PM



#### (5/5) Saturday 8:30 AM – 9:00 AM

5K



#### (5/5) Saturday, 9:00 AM – 12:30 PM

**KIDS MARATHON** 



#### DOWNTOWN

#### (5/5) Saturday after 12:30 PM