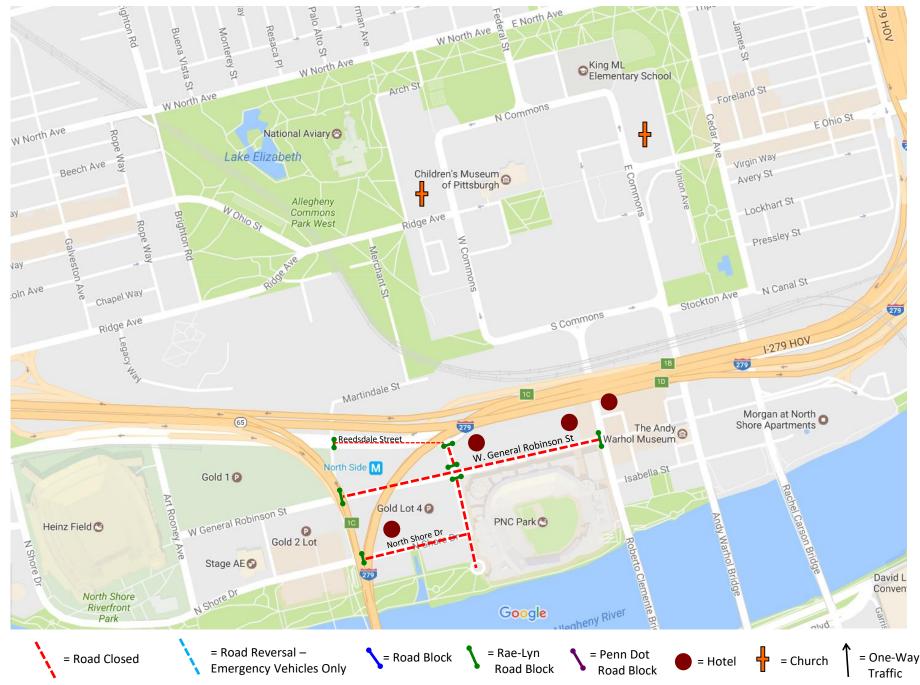

### 2018

# UPMC Health Plan/UPMC Sports Medicine 5K & Toyota Pittsburgh Kids Marathon Road Closure Time Lapse

## Saturday, May 5<sup>th</sup>, 2018



(5/5) Saturday, 5:00 AM – 7:15 AM



W North Ave

Vay

Casino Dr

oin Ave

#### (5/5) Saturday 7:15 AM - 8:30 AM

5K

79 HOV ighton Rd E North Ave alo Alto nan Ave James St Buena Vista St Resaca PI W North Ave Monterey St 5 W North Ave Gilementary School Arch St Foreland St W North Ave E Ohio St Commons ;edar ╋ National Aviary 🙁 Rope Allegheny Sq E. Z Arch St Virgin Way Lake Elizabeth Way Allegheny Sq W. Beech Ave Avery St Childre ╬ Children's Way Lockhart St Allegheny W Ohio St Brighton Rd Commons Rills A Rope Way Park West Ridge Ave Pressley St Galveston Merchant St Ridge Ave N Canal St Ave Stockton Av Chapel Way S. Commons 279 Ridge Ave 1-279 HOV Legacy Wat Lacock St Martindale St E. General Robinson St E. Lacock St Morgan at North Shore Apartments Reedsdale St Isabella St -Reedsdale St Art Rooney Ave North Side M Stelle