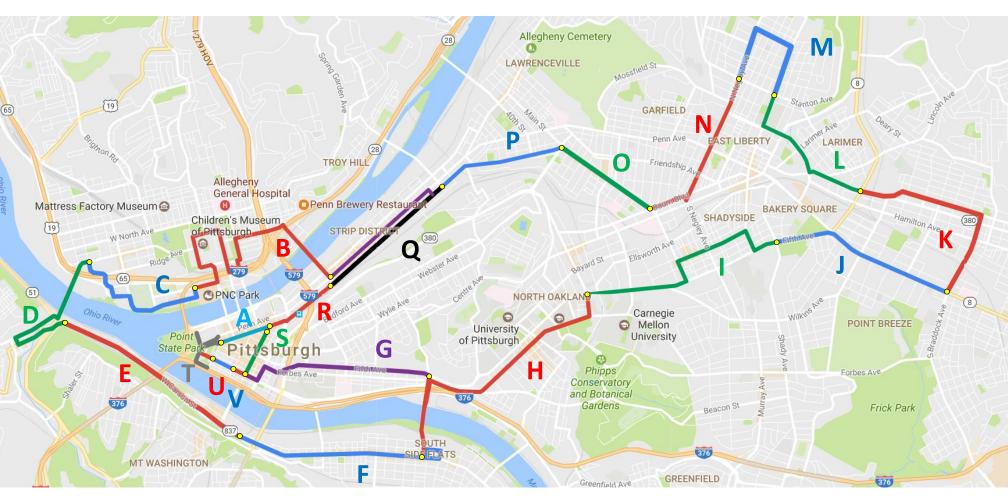

#### Sector A, S-V Sergeant

A - Downtown: Liberty Ave. (1:30 AM - 9:30 AM)

S - Downtown: Smithfield St. (5:30 AM - 2:35 PM)

T – Downtown: Commonwealth Pl. (4:00 AM – 3:15 PM)

U - Downtown: Stanwix St./Wood St. (Saturday - 4:30 PM)

V - Downtown: Blvd. of Allies (Friday - 5:30 PM)

#### Sector Q-R Sergeant

Q – Strip District (5:30 AM – 2:00 PM)

R – Downtown (5:30 AM – 2:20 PM)

#### Sector B-C Sergeant

B - North Side (6:00 AM - 9:25 AM)

C - North Shore (6:00 AM - 9:45 AM)

#### Sector D-F Sergeant

D – West End (6:00 AM – 10:05 AM)

E – South Shore (6:00 AM – 10:20 AM)

F - South Side (6:00 AM - 10:40 AM)

#### **Sector G-H Sergeant**

G – Uptown (6:30 AM – 11:10 AM) H – Oakland (6:30 AM – 11:15 AM)

#### Sector I-J Sergeant

I – Shadyside (6:30 AM – 11:40 AM) J – Point Breeze (6:30 AM – 11:55 AM)

#### Sector K-L Sergeant

K – Homewood (7:00 AM – 12:30 PM) L – East Liberty (7:00 AM – 12:45 PM)

#### Sector M-N Sergeant

M – Highland Park (7:00 AM – 1:00 PM) N – Friendship (7:00 AM – 1:20 PM)

#### Sector O-P Sergeant

O – Bloomfield (7:00 AM – 1:30 PM)

P – Lower Lawrenceville (7:00 AM – 1:45 PM)