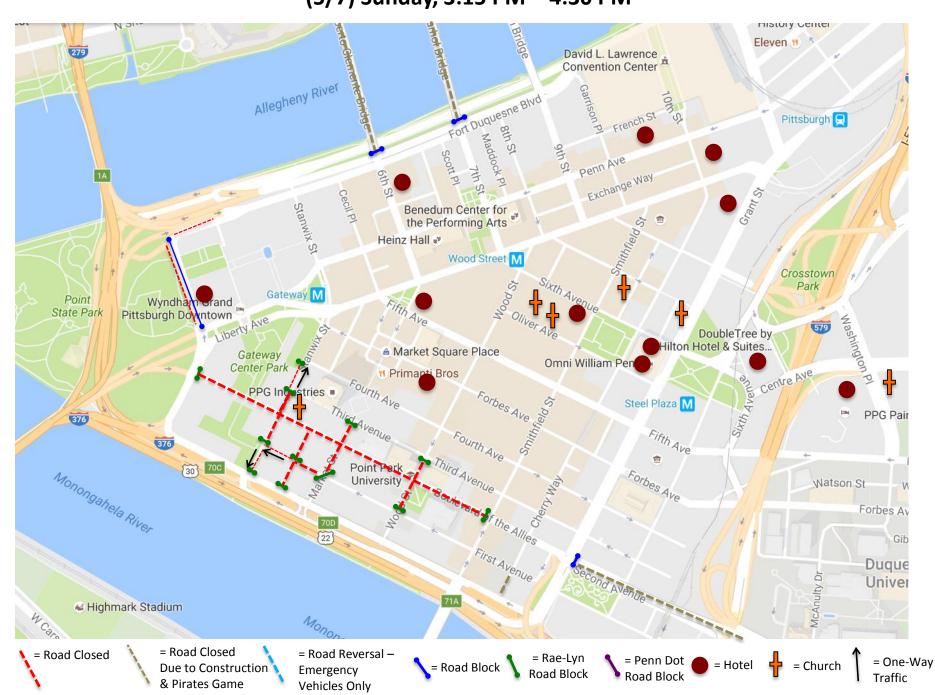

## DICK'S Sporting Goods Pittsburgh Marathon Race Week Downtown Road Closure Time Lapse

2017

Wednesday, May 3<sup>rd</sup> – Monday, May 8<sup>th</sup>, 2017



## (5/3) Wednesday, 8:00 AM - (5/5) Friday, 12:00 PM



(5/5) Friday, 12:00 PM - (5/6) Saturday, 7:15 AM



(5/6) Saturday, 7:15 AM - (5/6) Saturday, 12:30 PM



(5/6) Saturday, 12:30 PM - (5/7) Sunday, 1:00 AM



(5/7) Sunday, 1:00 AM - 4:00 AM



(5/7) Sunday, 4:00 AM - 5:30 AM



(5/7) Sunday, 5:30 AM - 6:30 AM



(5/7) Sunday, 6:30 AM - 9:15 AM



(5/7) Sunday, 9:15 AM - 11:15 AM



(5/7) Sunday, 11:15 AM - 2:20 PM



(5/7) Sunday, 2:20 PM - 2:35 PM



## (5/7) Sunday, 2:35 PM - 3:15 PM



(5/7) Sunday, 3:15 PM - 4:30 PM



## (5/7) Sunday, 4:30 PM - 5:30 PM



(5/7) Sunday, 5:30 PM - (5/8) Monday, 12:00 PM