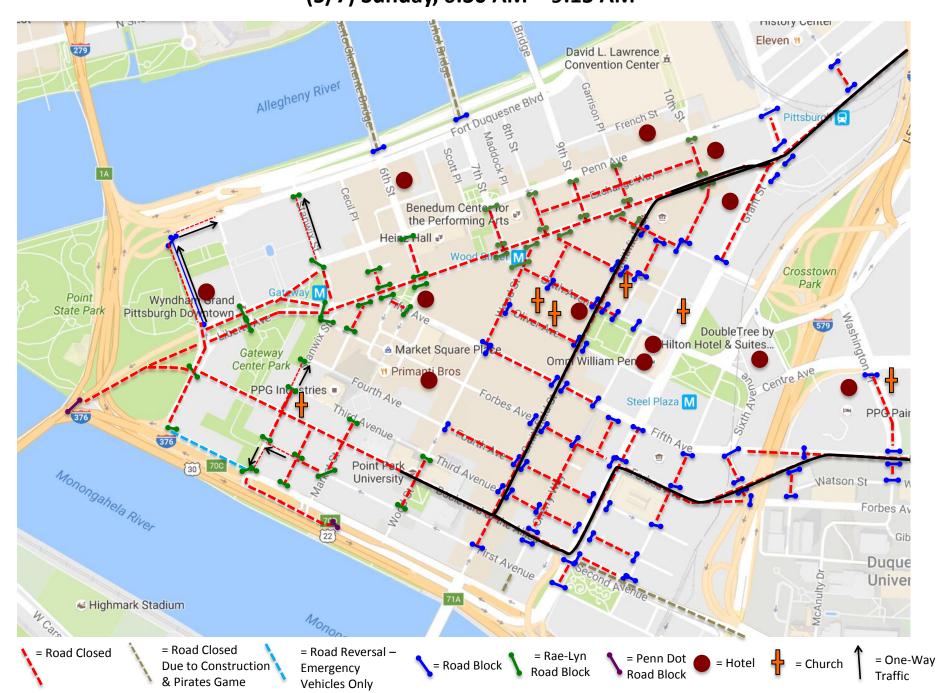

(5/7) Sunday, 4:00 AM - 5:30 AM

(5/7) Sunday, 5:30 AM - 6:30 AM

(5/7) Sunday, 6:30 AM - 9:15 AM

(5/7) Sunday, 9:15 AM - 11:15 AM

(5/7) Sunday, 11:15 AM - 2:20 PM

(5/7) Sunday, 2:20 PM - 2:35 PM