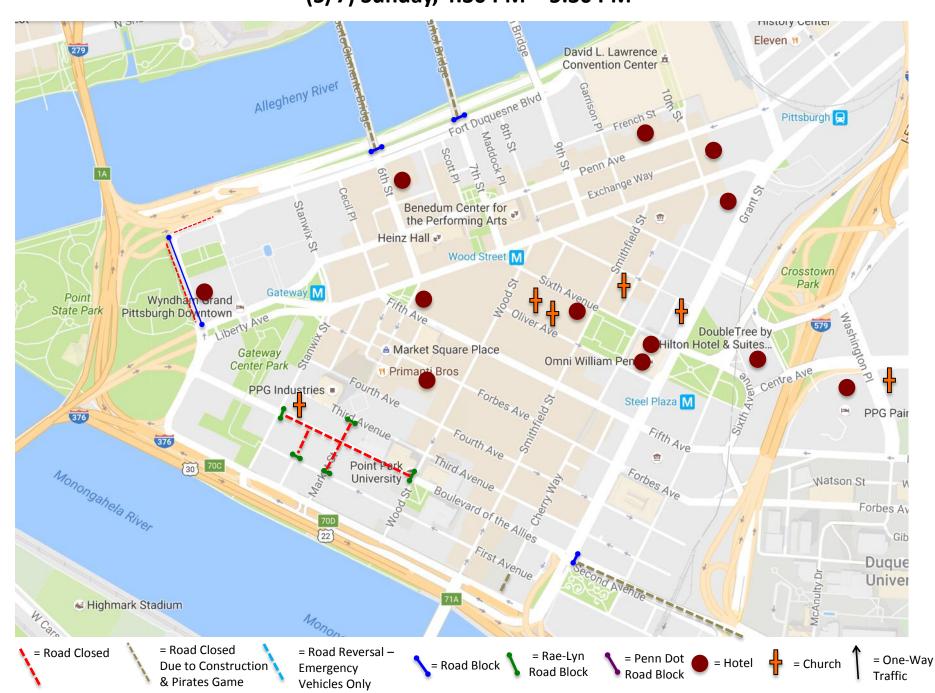

## (5/7) Sunday, 4:30 PM - 5:30 PM

(5/7) Sunday, 5:30 PM - (5/8) Monday, 12:00 PM