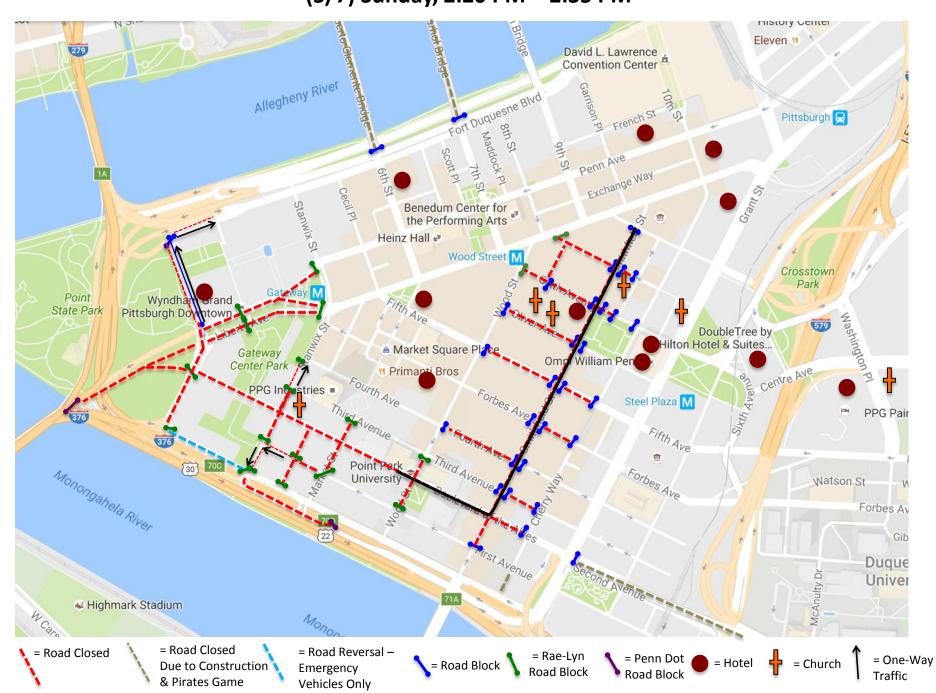

## DICK'S Sporting Goods Pittsburgh Marathon Race Week Downtown Road Closure Time Lapse

2017

Wednesday, May 3<sup>rd</sup> – Monday, May 8<sup>th</sup>, 2017



## (5/3) Wednesday, 8:00 AM - (5/5) Friday, 12:00 PM



(5/5) Friday, 12:00 PM - (5/6) Saturday, 7:15 AM



(5/6) Saturday, 7:15 AM - (5/6) Saturday, 12:30 PM



(5/6) Saturday, 12:30 PM - (5/7) Sunday, 1:00 AM



(5/7) Sunday, 1:00 AM - 4:00 AM



(5/7) Sunday, 4:00 AM - 5:30 AM



(5/7) Sunday, 5:30 AM - 6:30 AM



(5/7) Sunday, 6:30 AM - 9:15 AM



(5/7) Sunday, 9:15 AM - 11:15 AM



(5/7) Sunday, 11:15 AM - 2:20 PM



(5/7) Sunday, 2:20 PM - 2:35 PM



## (5/7) Sunday, 2:35 PM - 3:15 PM



(5/7) Sunday, 3:15 PM - 4:30 PM



## (5/7) Sunday, 4:30 PM - 5:30 PM



(5/7) Sunday, 5:30 PM - (5/8) Monday, 12:00 PM