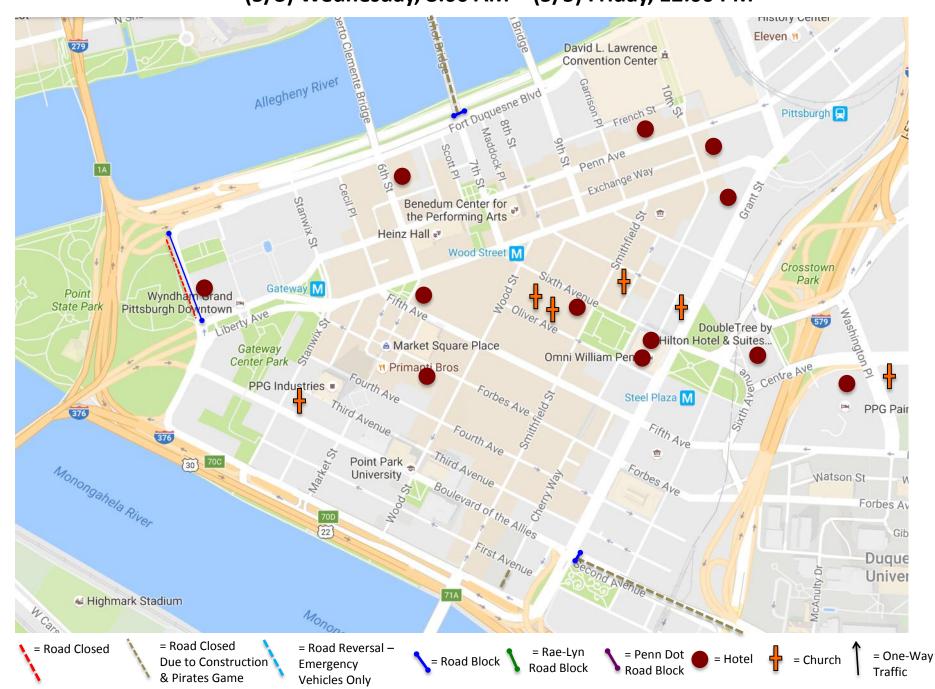

## (5/3) Wednesday, 8:00 AM - (5/5) Friday, 12:00 PM

(5/5) Friday, 12:00 PM - (5/6) Saturday, 7:15 AM

(5/6) Saturday, 7:15 AM - (5/6) Saturday, 12:30 PM

(5/6) Saturday, 12:30 PM - (5/7) Sunday, 1:00 AM

(5/7) Sunday, 1:00 AM - 4:00 AM