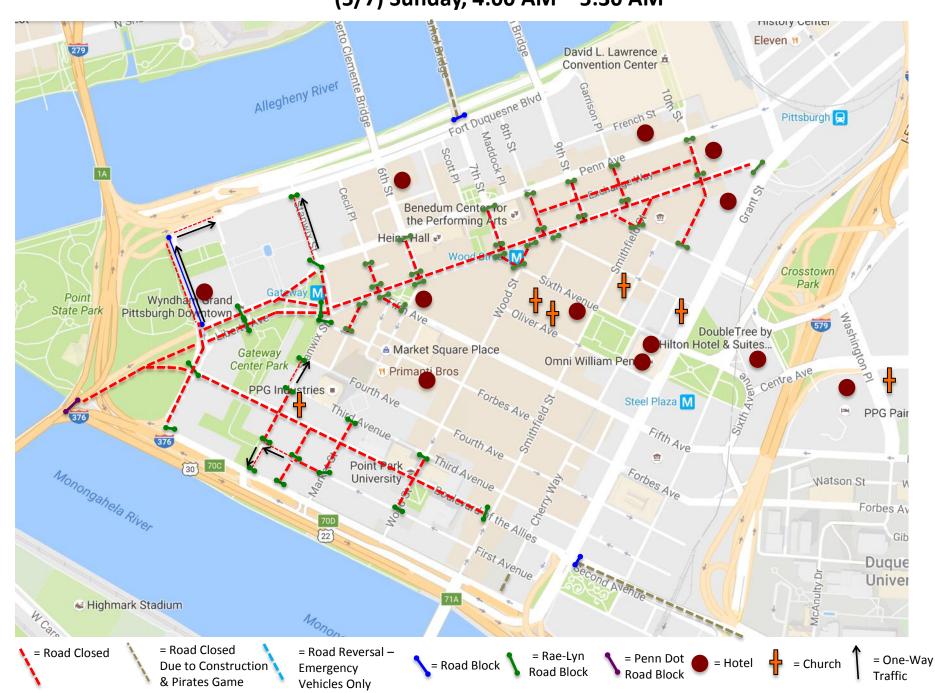

(5/7) Sunday, 4:00 AM - 5:30 AM

(5/7) Sunday, 5:30 AM - 6:30 AM

(5/7) Sunday, 6:30 AM - 9:15 AM

(5/7) Sunday, 9:15 AM - 11:15 AM

(5/7) Sunday, 11:15 AM - 2:20 PM

(5/7) Sunday, 2:20 PM - 2:35 PM