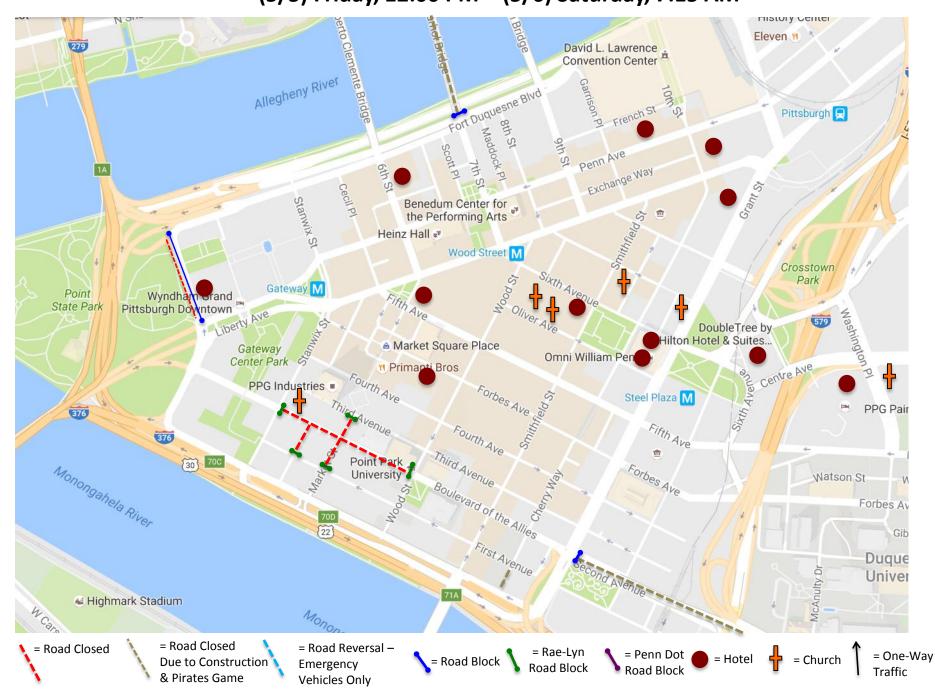

## (5/3) Wednesday, 8:00 AM - (5/5) Friday, 12:00 PM

(5/5) Friday, 12:00 PM - (5/6) Saturday, 7:15 AM

(5/6) Saturday, 7:15 AM - (5/6) Saturday, 12:30 PM

(5/6) Saturday, 12:30 PM - (5/7) Sunday, 1:00 AM

(5/7) Sunday, 1:00 AM - 4:00 AM