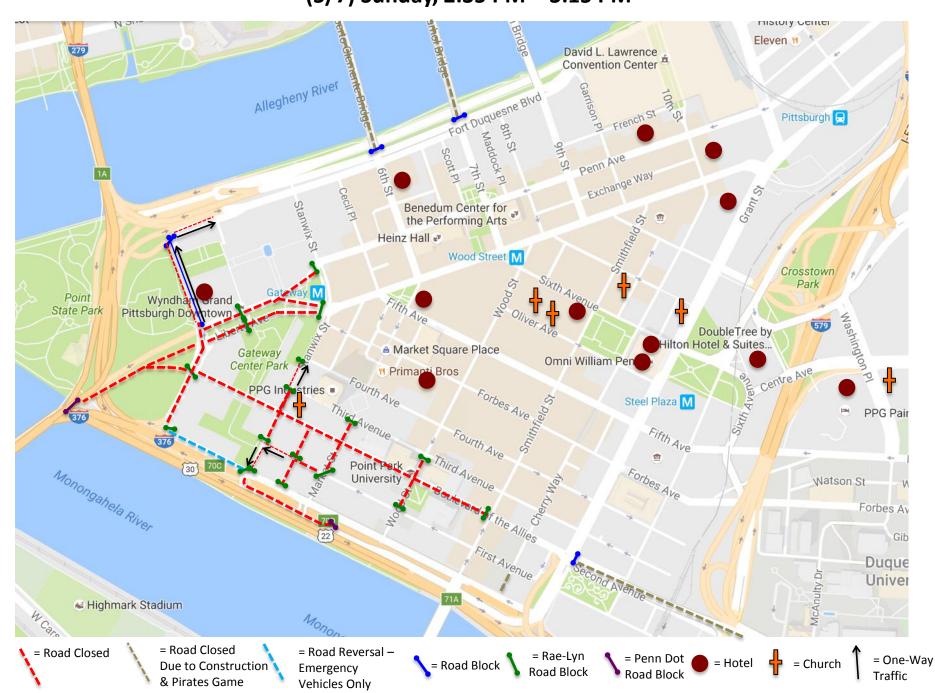

## DICK'S Sporting Goods Pittsburgh Marathon Race Week Downtown Road Closure Time Lapse

2017

Wednesday, May 3<sup>rd</sup> – Monday, May 8<sup>th</sup>, 2017



## (5/3) Wednesday, 8:00 AM - (5/5) Friday, 12:00 PM



(5/5) Friday, 12:00 PM - (5/6) Saturday, 7:15 AM



(5/6) Saturday, 7:15 AM - (5/6) Saturday, 12:30 PM



(5/6) Saturday, 12:30 PM - (5/7) Sunday, 1:00 AM



(5/7) Sunday, 1:00 AM - 4:00 AM



(5/7) Sunday, 4:00 AM - 5:30 AM



(5/7) Sunday, 5:30 AM - 6:30 AM



(5/7) Sunday, 6:30 AM - 9:15 AM



(5/7) Sunday, 9:15 AM - 11:15 AM



(5/7) Sunday, 11:15 AM - 2:20 PM



(5/7) Sunday, 2:20 PM - 2:35 PM



## (5/7) Sunday, 2:35 PM - 3:15 PM



(5/7) Sunday, 3:15 PM - 4:30 PM



## (5/7) Sunday, 4:30 PM - 5:30 PM



(5/7) Sunday, 5:30 PM - (5/8) Monday, 12:00 PM