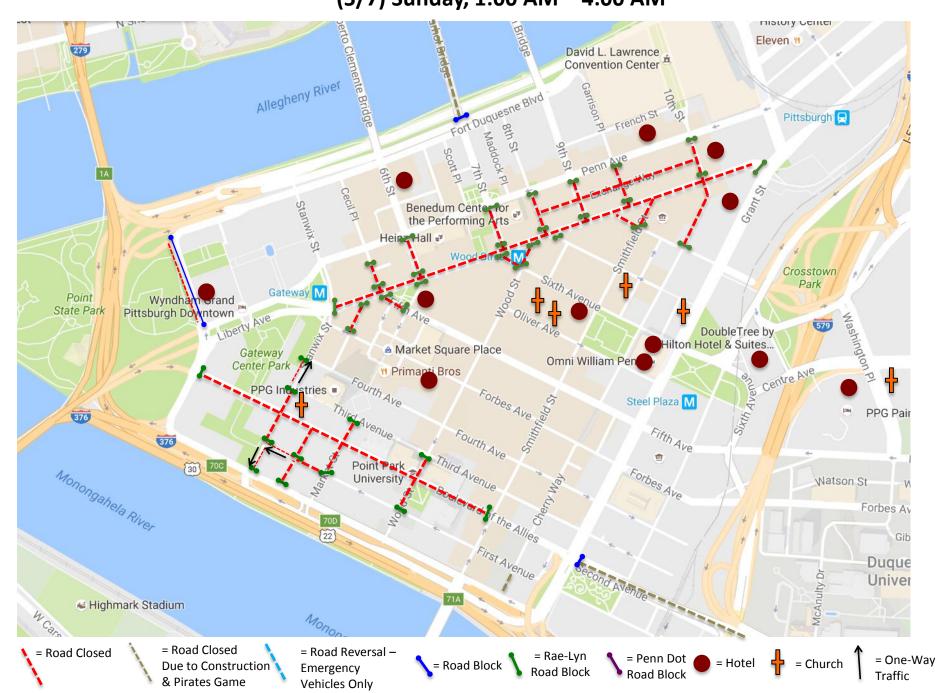

## (5/3) Wednesday, 8:00 AM - (5/5) Friday, 12:00 PM

(5/5) Friday, 12:00 PM - (5/6) Saturday, 7:15 AM

(5/6) Saturday, 7:15 AM - (5/6) Saturday, 12:30 PM

(5/6) Saturday, 12:30 PM - (5/7) Sunday, 1:00 AM

(5/7) Sunday, 1:00 AM - 4:00 AM