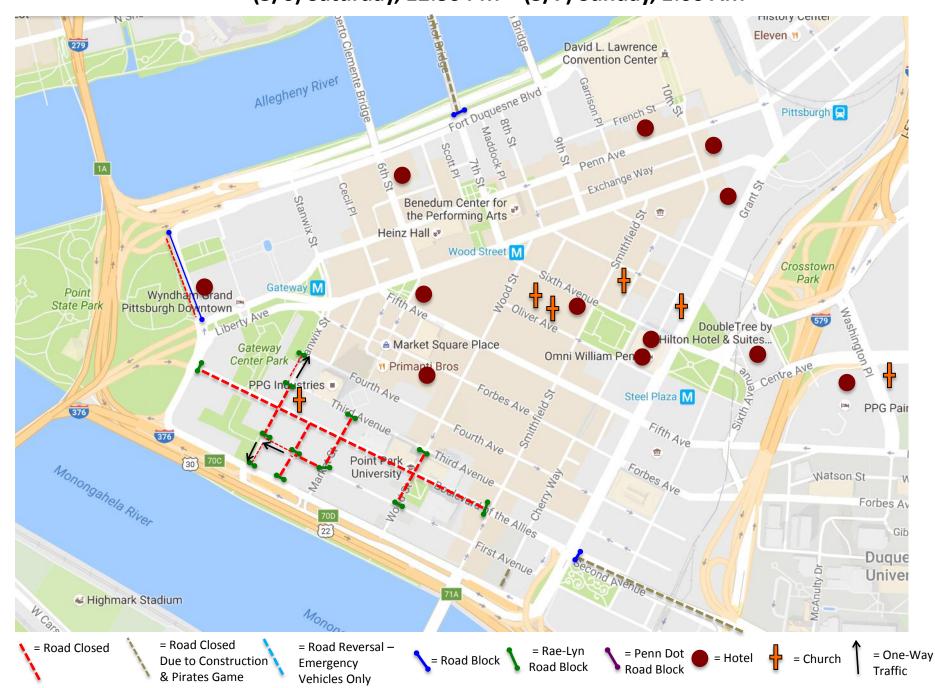

## (5/3) Wednesday, 8:00 AM - (5/5) Friday, 12:00 PM

(5/5) Friday, 12:00 PM - (5/6) Saturday, 7:15 AM

(5/6) Saturday, 7:15 AM - (5/6) Saturday, 12:30 PM

(5/6) Saturday, 12:30 PM - (5/7) Sunday, 1:00 AM

(5/7) Sunday, 1:00 AM - 4:00 AM