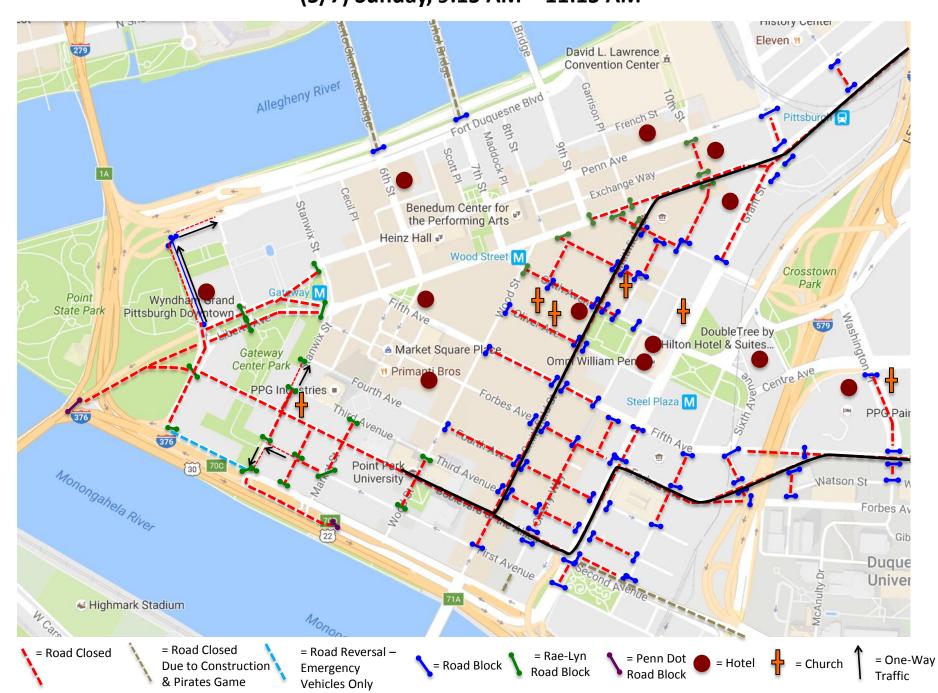

(5/7) Sunday, 4:00 AM - 5:30 AM

(5/7) Sunday, 5:30 AM - 6:30 AM

(5/7) Sunday, 6:30 AM - 9:15 AM

(5/7) Sunday, 9:15 AM - 11:15 AM

(5/7) Sunday, 11:15 AM - 2:20 PM

(5/7) Sunday, 2:20 PM - 2:35 PM