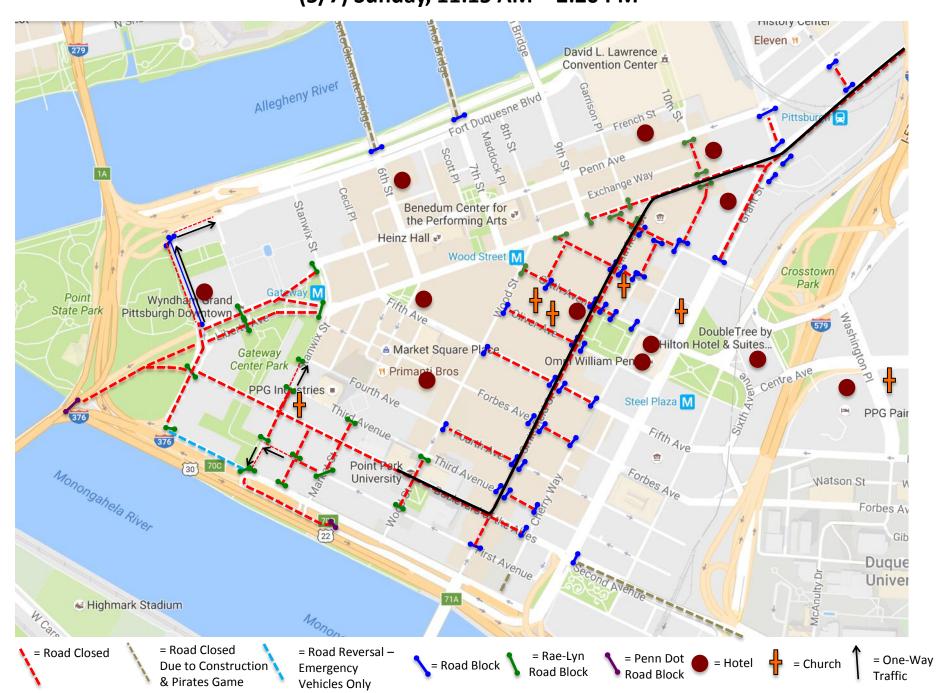

(5/7) Sunday, 4:00 AM - 5:30 AM

(5/7) Sunday, 5:30 AM - 6:30 AM

(5/7) Sunday, 6:30 AM - 9:15 AM

(5/7) Sunday, 9:15 AM - 11:15 AM

(5/7) Sunday, 11:15 AM - 2:20 PM

(5/7) Sunday, 2:20 PM - 2:35 PM