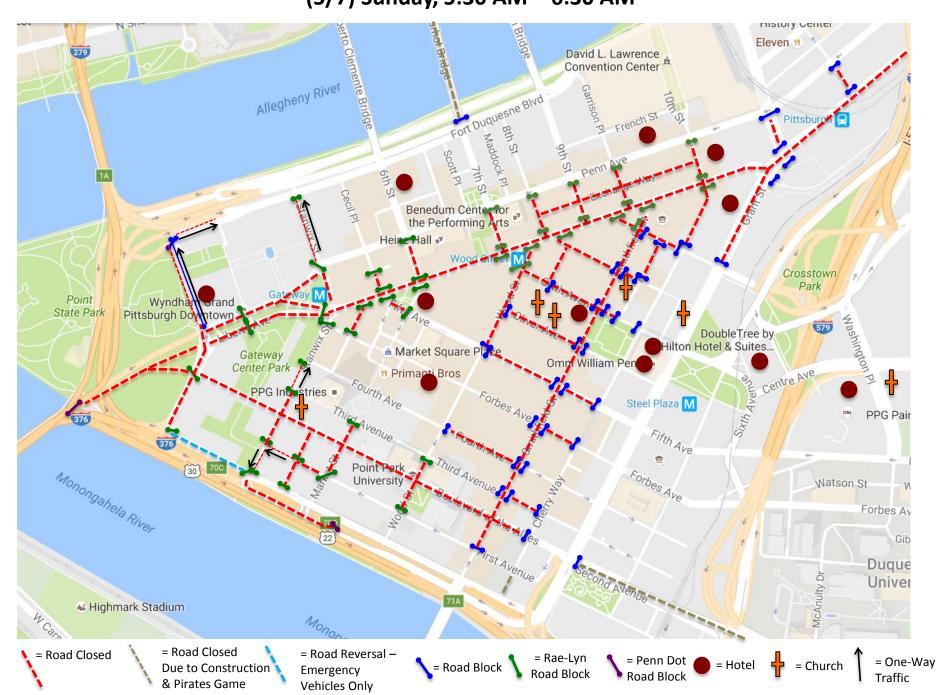

(5/7) Sunday, 4:00 AM - 5:30 AM

(5/7) Sunday, 5:30 AM - 6:30 AM

(5/7) Sunday, 6:30 AM - 9:15 AM

(5/7) Sunday, 9:15 AM - 11:15 AM

(5/7) Sunday, 11:15 AM - 2:20 PM

(5/7) Sunday, 2:20 PM - 2:35 PM