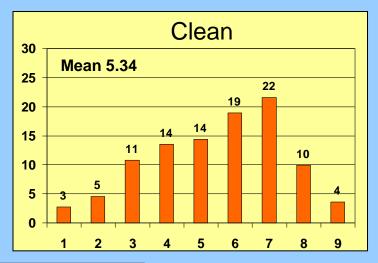

**Vibrant** 

Clean

Youthful

**Innovative** 

**High-tech** 

Energetic

Improving the perception and association of Downtown Pittsburgh with these attributes is the <u>most</u> <u>direct</u> way to improve Downtown Pittsburgh's overall perception.