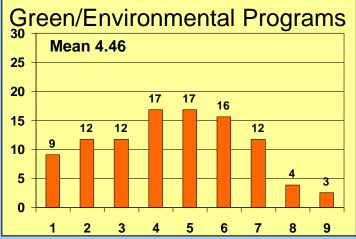

efine the city for many.

Many comments related to buildings, bridges and other architectural aspects emerge as a common theme.

Most comments were of a positive nature.

When you hear "Downtown Pittsburgh" what is the first thing that comes to mind?

N= 79 Respondents 116 Coded comments



### OVERALL PERCEPTION OF DOWNTOWN PITTSBURGH



Please indicate your overall perception of Downtown Pittsburgh.

Use a scale from 1 to 9, where 1 = "Not appealing at all" and 9 = "Very appealing" to indicate your response.



#### **SUMMARY OF DESCRIPTIVE ATTRIBUTES**









#### MOST DESCRIPTIVE ATTRIBUTES











#### **MOST DESCRIPTIVE ATTRIBUTES**









#### MODERATELY DESCRIPTIVE ATTRIBUTES











#### MODERATELY DESCRIPTIVE ATTRIBUTES









#### LEAST DESCRIPTIVE ATTRIBUTES











#### **FAMILIARITY WITH PITTSBURGH**



60% have visited Pittsburgh within the past 3 years or less.



#### INFLUENCE OF VISITS ON PERCEPTIONS

|                              |             | More than 10<br>years ago or |               |       |
|------------------------------|-------------|------------------------------|---------------|-------|
| Attribute                    | Past 1 Year | Past 3 Years                 | Past 10 Years | Never |
| Overall Perception           | 41          | 56                           | 60            | 33    |
| Sports Center                | 65          | 82                           | 84            | 44    |
| Arts & culture Center        | 62          | 59                           | 56            | 27    |
| Friendly                     | 32