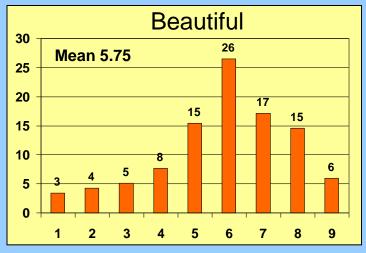

#### INFLUENCE OF VISITS ON PERCEPTIONS

|                              |             | More than 10<br>years ago or |               |       |
|------------------------------|-------------|------------------------------|---------------|-------|
| Attribute                    | Past 1 Year | Past 3 Years                 | Past 10 Years | Never |
| Overall Perception           | 41          | 56                           | 60            | 33    |
| Sports Center                | 65          | 82                           | 84            | 44    |
| Arts & culture Center        | 62          | 59                           | 56            | 27    |
| Friendly                     | 32          | 54                           | 60            | 13    |
| Corporate Headquarters       | 43          | 59                           | 54            | 25    |
| Unique                       | 54          | 54                           | 44            | 28    |
| Attractive                   | 29          | 57                           | 48            | 22    |
| Education Center             | 38          | 52                           | 55            | 38    |
| Safe                         | 42          | 39                           | 38            | 19    |
| Beautiful                    | 37          | 45                           | 36            | 11    |
| Fun                          | 33          | 45                           | 39            | 11    |
| Vibrant                      | 21          | 41                           | 40            | 22    |
| Energetic                    | 25          | 41                           | 29            | 23    |
| Clean                        | 21          | 36                           | 47            | 13    |
| Innovative                   | 25          | 47                           | 28            | 24    |
| High Tech                    | 35          | 39                           | 13            | 18    |
| Edgy                         | 26          | 18                           | 26            | 18    |
| Green/Environmental Programs | 26          | 14                           | 21            | 7     |
| Youthful                     | 17          | 21                           | 21            | 6     |

**Critical Maintenance areas:** 

Fun

**Attractive** 

Unique

**Friendly** 

**Beautiful** 