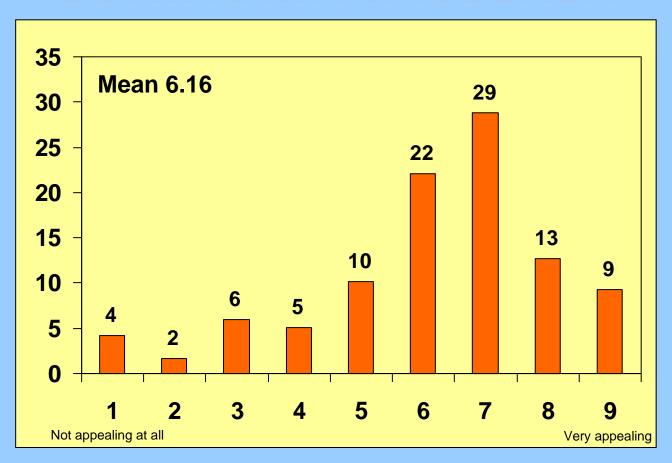

#### **KEY FINDINGS**

- Overall Perception of Pittsburgh is good.
  - On a 1-9 scale of appeal, 51% gave a score of 7-9 and 73% gave a score of 6-9. The mean was 6.1.
- Pittsburgh is associated with being a "Sports Center" more so than any other attribute measured.
- The six attributes with the most potential to impact overall perception of Pittsburgh are:
  - Vibrant, Clean, Youthful, Innovative, High-tech and Energetic
- "Arts and Culture Center", "Education Center", "Unique" and "Corporate HQ" are among the attributes that are highly descriptive of Pittsburgh.
- Pittsburgh is not considered to be "High-Tech", "Edgy", "Youthful" or "Green / Environmental." These are the region's best kept "secrets."
- Any visit to Pittsburgh within the past 10 years is positively correlated to perceptions of Downtown.

#### **SUMMARY OF DESCRIPTIVE ATTRIBUTES**

#### MOST DESCRIPTIVE ATTRIBUTES

#### **MOST DESCRIPTIVE ATTRIBUTES**

#### MODERATELY DESCRIPTIVE ATTRIBUTES

#### LEAST DESCRIPTIVE ATTRIBUTES