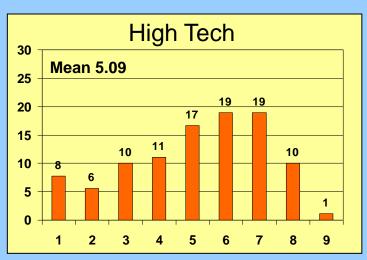

s to define the city for many.

Many comments related to buildings, bridges and other architectural aspects emerge as a common theme.

Most comments were of a positive nature.

When you hear "Downtown Pittsburgh" what is the first thing that comes to mind?

N= 79 Respondents 116 Coded comments



### OVERALL PERCEPTION OF DOWNTOWN PITTSBURGH



Please indicate your overall perception of Downtown Pittsburgh.

Use a scale from 1 to 9, where 1 = "Not appealing at all" and 9 = "Very appealing" to indicate your response.



#### **SUMMARY OF DESCRIPTIVE ATTRIBUTES**









#### MOST DESCRIPTIVE ATTRIBUTES











#### **MOST DESCRIPTIVE ATTRIBUTES**









#### MODERATELY DESCRIPTIVE ATTRIBUTES











#### MODERATELY DESCRIPTIVE ATTRIBUTES









#### LEAST DESCRIPTIVE ATTRIBUTES











#### **FAMILIARITY WITH PITTSBURGH**



60% have visited Pittsburgh within the past 3 years or less.



#### INFLUENCE OF VISITS ON PERCEPTIONS

|                              |             | More than 10<br>years ago or |               |       |
|------------------------------|-------------|------------------------------|---------------|-------|
| Attribute                    | Past 1 Year | Past 3 Years                 | Past 10 Years | Never |
| Overall Perception           | 41          | 56                           | 60            | 33    |
| Sports Center                | 65          | 82                           | 84            | 44    |
| Arts & culture Center        | 62          | 59                           | 56            | 27    |
| Friendly                     |