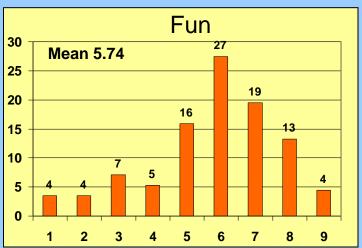

#### INFLUENCE OF VISITS ON PERCEPTIONS

|                              |             | More than 10<br>years ago or |               |       |
|------------------------------|-------------|------------------------------|---------------|-------|
| Attribute                    | Past 1 Year | Past 3 Years                 | Past 10 Years | Never |
| Overall Perception           | 41          | 56                           | 60            | 33    |
| Sports Center                | 65          | 82                           | 84            | 44    |
| Arts & culture Center        | 62          | 59                           | 56            | 27    |
| Friendly                     | 32          | 54                           | 60            | 13    |
| Corporate Headquarters       | 43          | 59                           | 54            | 25    |
| Unique                       | 54          | 54                           | 44            | 28    |
| Attractive                   | 29          | 57                           | 48            | 22    |
| Education Center             | 38          | 52                           | 55            | 38    |
| Safe                         | 42          | 39                           | 38            | 19    |
| Beautiful                    | 37          | 45                           | 36            | 11    |
| Fun                          | 33          | 45                           | 39            | 11    |
| Vibrant                      | 21          | 41                           | 40            | 22    |
| Energetic                    | 25          | 41                           | 29            | 23    |
| Clean                        | 21          | 36                           | 47            | 13    |
| Innovative                   | 25          | 47                           | 28            | 24    |
| High Tech                    | 35          | 39                           | 13            | 18    |
| Edgy                         | 26          | 18                           | 26            | 18    |
| Green/Environmental Programs | 26          | 14                           | 21            | 7     |
| Youthful                     | 17          | 21                           | 21            | 6     |

**Critical Maintenance areas:** 

Fun

**Attractive** 

Unique

**Friendly** 

**Beautiful** 