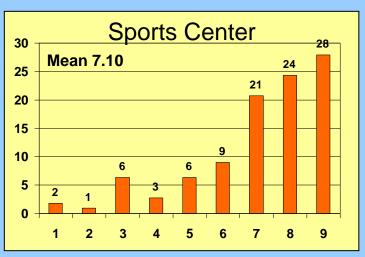

#### **KEY FINDINGS**

- Overall Perception of Pittsburgh is good.
  - On a 1-9 scale of appeal, 51% gave a score of 7-9 and 73% gave a score of 6-9. The mean was 6.1.
- Pittsburgh is associated with being a "Sports Center" more so than any other attribute measured.
- The six attributes with the most potential to impact overall perception of Pittsburgh are:
  - Vibrant, Clean, Youthful, Innovative, High-tech and Energetic
- "Arts and Culture Center", "Education Center", "Unique" and "Corporate HQ" are among the attributes that are highly descriptive of Pittsburgh.
- Pittsburgh is not considered to be "High-Tech", "Edgy", "Youthful" or "Green / Environmental." These are the region's best kept "secrets."
- Any visit to Pittsburgh within the past 10 years is positively correlated to perceptions of Downtown.

#### Leverage strength of attributes that currently define Pittsburgh.

- Continue to promote Arts and Cultural District assets.
- Use the Sports Center connection as a hook, but try to help audiences see the region beyond that.