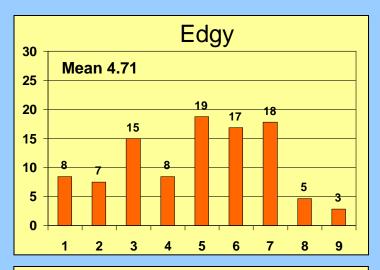

to define the city for many.

Many comments related to buildings, bridges and other architectural aspects emerge as a common theme.

Most comments were of a positive nature.

When you hear "Downtown Pittsburgh" what is the first thing that comes to mind?

N= 79 Respondents 116 Coded comments



### OVERALL PERCEPTION OF DOWNTOWN PITTSBURGH



Please indicate your overall perception of Downtown Pittsburgh.

Use a scale from 1 to 9, where 1 = "Not appealing at all" and 9 = "Very appealing" to indicate your response.



#### **SUMMARY OF DESCRIPTIVE ATTRIBUTES**









#### MOST DESCRIPTIVE ATTRIBUTES











#### **MOST DESCRIPTIVE ATTRIBUTES**









#### MODERATELY DESCRIPTIVE ATTRIBUTES











#### MODERATELY DESCRIPTIVE ATTRIBUTES









#### LEAST DESCRIPTIVE ATTRIBUTES











#### **FAMILIARITY WITH PITTSBURGH**



60% have visited Pittsburgh within the past 3 years or less.



#### INFLUENCE OF VISITS ON PERCEPTIONS

|                              |             | More than 10<br>years ago or |               |       |
|------------------------------|-------------|------------------------------|---------------|-------|
| Attribute                    | Past 1 Year | Past 3 Years                 | Past 10 Years | Never |
| Overall Perception           | 41          | 56                           | 60            | 33    |
| Sports Center                | 65          | 82                           | 84            | 44    |
| Arts & culture Center        | 62          | 59                           | 56            | 27    |
| Friendly                     | 32