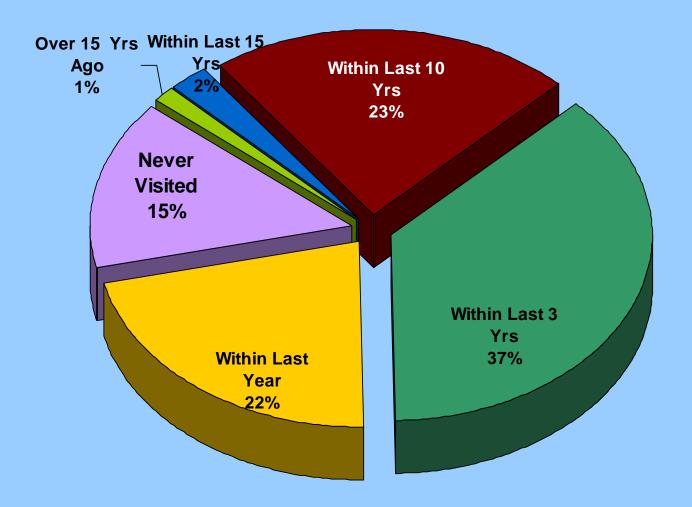

#### **FAMILIARITY WITH PITTSBURGH**

60% have visited Pittsburgh within the past 3 years or less.

#### INFLUENCE OF VISITS ON PERCEPTIONS

|                              |             | More than 10<br>years ago or |               |       |
|------------------------------|-------------|------------------------------|---------------|-------|
| Attribute                    | Past 1 Year | Past 3 Years                 | Past 10 Years | Never |
| Overall Perception           | 41          | 56                           | 60            | 33    |
| Sports Center                | 65          | 82                           | 84            | 44    |
| Arts & culture Center        | 62          | 59                           | 56            | 27    |
| Friendly                     | 32          | 54                           | 60            | 13    |
| Corporate Headquarters       | 43          | 59                           | 54            | 25    |
| Unique                       | 54          | 54                           | 44            | 28    |
| Attractive                   | 29          | 57                           | 48            | 22    |
| Education Center             | 38          | 52                           | 55            | 38    |
| Safe                         | 42          | 39                           | 38            | 19    |
| Beautiful                    | 37          | 45                           | 36            | 11    |
| Fun                          | 33          | 45                           | 39            | 11    |
| Vibrant                      | 21          | 41                           | 40            | 22    |
| Energetic                    | 25          | 41                           | 29            | 23    |
| Clean                        | 21          | 36                           | 47            | 13    |
| Innovative                   | 25          | 47                           | 28            | 24    |
| High Tech                    | 35          | 39                           | 13            | 18    |
| Edgy                         | 26          | 18                           | 26            | 18    |
| Green/Environmental Programs | 26          | 14                           | 21            | 7     |
| Youthful                     | 17          | 21                           | 21            | 6     |

Bold items reflect highest % of top 3 box for the attribute

- Those who have not been to the area in a while are most likely to define Pittsburgh by one dimension, Sports.
- Recent visitors are more likely to see Pittsburgh as edgy and "green."