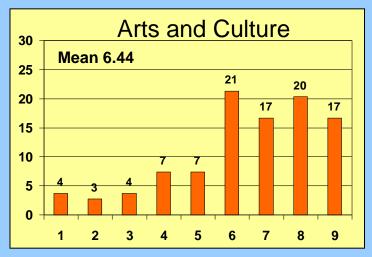

#### **KEY FINDINGS**

- Overall Perception of Pittsburgh is good.
  - On a 1-9 scale of appeal, 51% gave a score of 7-9 and 73% gave a score of 6-9. The mean was 6.1.
- Pittsburgh is associated with being a "Sports Center" more so than any other attribute measured.
- The six attributes with the most potential to impact overall perception of Pittsburgh are:
  - Vibrant, Clean, Youthful, Innovative, High-tech and Energetic
- "Arts and Culture Center", "Education Center", "Unique" and "Corporate HQ" are among the attributes that are highly descriptive of Pittsburgh.
- Pittsburgh is not considered to be "High-Tech", "Edgy", "Youthful" or "Green / Environmental." These are the region's best kept "secrets."
- Any visit to Pittsburgh within the past 10 years is positively correlated to perceptions of Downtown.

#### Leverage strength of attributes that currently define Pittsburgh.

- Continue to promote Arts and Cultural District assets.
- Use the Sports Center connection as a hook, but try to help audiences see the region beyond that.