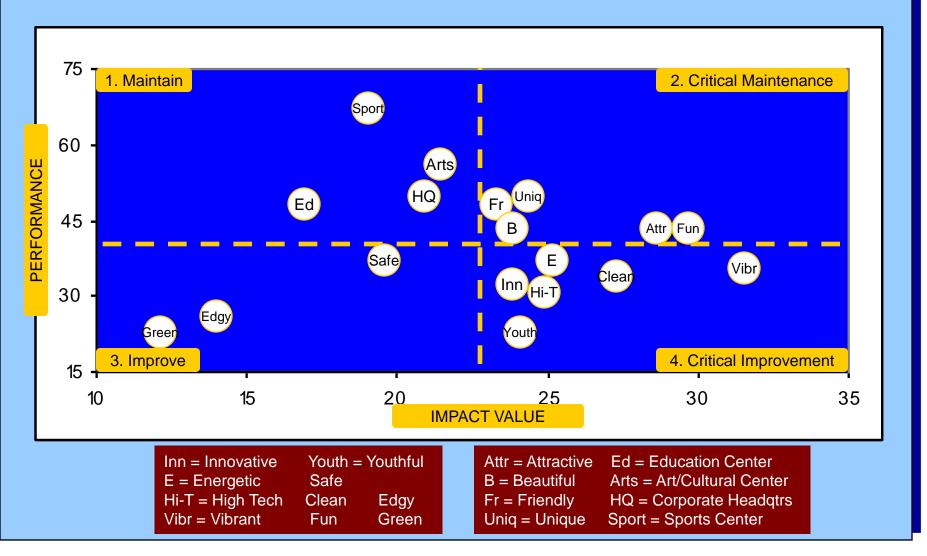

#### THE DESIRABLITY DRIVER MAP

- The DDA Map combines performance ratings (perception) and impact values to classify and prioritize evaluation criteria into 4 categories:
   Maintain 2. Critical Maintenance 3. Improve 4. Critical Improvement
- "Critical Improvement", the fourth quadrant of the map, contains the attributes which have the greatest impact on Downtown Pittsburgh's overall rating, and which currently are performing (rated) the worst.
- Improving the performance of "Critical Improvement" attributes will most directly improve the overall rating and overall perception of Downtown Pittsburgh. This quadrant's attributes warrant the most attention.

#### **SUMMARY OF DDA GRID**

The Critical Improvement quadrant displays the satisfaction components which have a higher than average impact on Downtown's overall image, but a lower than average performance score. Critical Improvement areas:

**Vibrant** 

Clean

Youthful

**Innovative** 

**High-tech** 

Energetic

Improving the perception and association of Downtown Pittsburgh with these attributes is the <u>most</u> <u>direct</u> way to improve Downtown Pittsburgh's overall perception.

The Critical Maintenance quadrant displays the attributes which have a higher than average impact on overall Pittsburgh Image and a higher than average performance score. Critical Maintenance applies to the following:

**Critical Maintenance areas:** 

Fun

**Attractive** 

Unique

**Friendly** 

**Beautiful** 