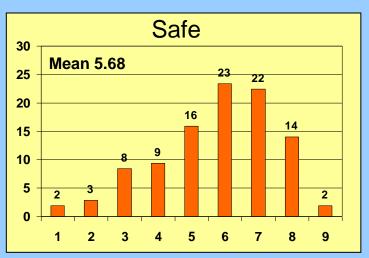

#### INFLUENCE OF VISITS ON PERCEPTIONS

|                              |             | More than 10<br>years ago or |               |       |
|------------------------------|-------------|------------------------------|---------------|-------|
| Attribute                    | Past 1 Year | Past 3 Years                 | Past 10 Years | Never |
| Overall Perception           | 41          | 56                           | 60            | 33    |
| Sports Center                | 65          | 82                           | 84            | 44    |
| Arts & culture Center        | 62          | 59                           | 56            | 27    |
| Friendly                     | 32          | 54                           | 60            | 13    |
| Corporate Headquarters       | 43          | 59                           | 54            | 25    |
| Unique                       | 54          | 54                           | 44            | 28    |
| Attractive                   | 29          | 57                           | 48            | 22    |
| Education Center             | 38          | 52                           | 55            | 38    |
| Safe                         | 42          | 39                           | 38            | 19    |
| Beautiful                    | 37          | 45                           | 36            | 11    |
| Fun                          | 33          | 45                           | 39            | 11    |
| Vibrant                      | 21          | 41                           | 40            | 22    |
| Energetic                    | 25          | 41                           | 29            | 23    |
| Clean                        | 21          | 36                           | 47            | 13    |
| Innovative                   | 25          | 47                           | 28            | 24    |
| High Tech                    | 35          | 39                           | 13            | 18    |
| Edgy                         | 26          | 18                           | 26            | 18    |
| Green/Environmental Programs | 26          | 14                           | 21            | 7     |
| Youthful                     | 17          | 21                           | 21            | 6     |