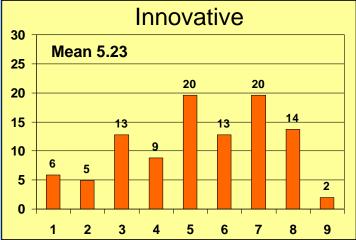

**Vibrant** 

Clean

Youthful

**Innovative** 

**High-tech** 

Energetic

Improving the perception and association of Downtown Pittsburgh with these attributes is the <u>most</u> <u>direct</u> way to improve Downtown Pittsburgh's overall perception.