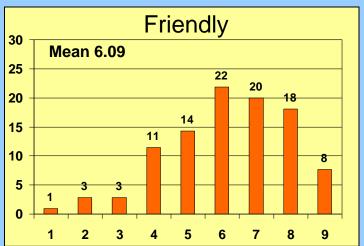

#### **KEY FINDINGS**

- Overall Perception of Pittsburgh is good.
  - On a 1-9 scale of appeal, 51% gave a score of 7-9 and 73% gave a score of 6-9. The mean was 6.1.
- Pittsburgh is associated with being a "Sports Center" more so than any other attribute measured.
- The six attributes with the most potential to impact overall perception of Pittsburgh are:
  - Vibrant, Clean, Youthful, Innovative, High-tech and Energetic
- "Arts and Culture Center", "Education Center", "Unique" and "Corporate HQ" are among the attributes that are highly descriptive of Pittsburgh.
- Pittsburgh is not considered to be "High-Tech", "Edgy", "Youthful" or "Green / Environmental." These are the region's best kept "secrets."
- Any visit to Pittsburgh within the past 10 years is positively correlated to perceptions of Downtown.