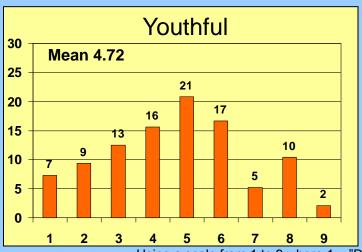

define the city for many.

Many comments related to buildings, bridges and other architectural aspects emerge as a common theme.

Most comments were of a positive nature.

When you hear "Downtown Pittsburgh" what is the first thing that comes to mind?

N= 79 Respondents 116 Coded comments



### OVERALL PERCEPTION OF DOWNTOWN PITTSBURGH



Please indicate your overall perception of Downtown Pittsburgh.

Use a scale from 1 to 9, where 1 = "Not appealing at all" and 9 = "Very appealing" to indicate your response.



#### **SUMMARY OF DESCRIPTIVE ATTRIBUTES**









#### MOST DESCRIPTIVE ATTRIBUTES











#### **MOST DESCRIPTIVE ATTRIBUTES**









#### MODERATELY DESCRIPTIVE ATTRIBUTES











#### MODERATELY DESCRIPTIVE ATTRIBUTES









#### LEAST DESCRIPTIVE ATTRIBUTES











#### **FAMILIARITY WITH PITTSBURGH**



60% have visited Pittsburgh within the past 3 years or less.



#### INFLUENCE OF VISITS ON PERCEPTIONS

|                              |             | More than 10<br>years ago or |               |       |
|------------------------------|-------------|------------------------------|---------------|-------|
| Attribute                    | Past 1 Year | Past 3 Years                 | Past 10 Years | Never |
| Overall Perception           | 41          | 56                           | 60            | 33    |
| Sports Center                | 65          | 82                           | 84            | 44    |
| Arts & culture Center        | 62          | 59                           | 56            | 27    |
| Friendly                     | 32