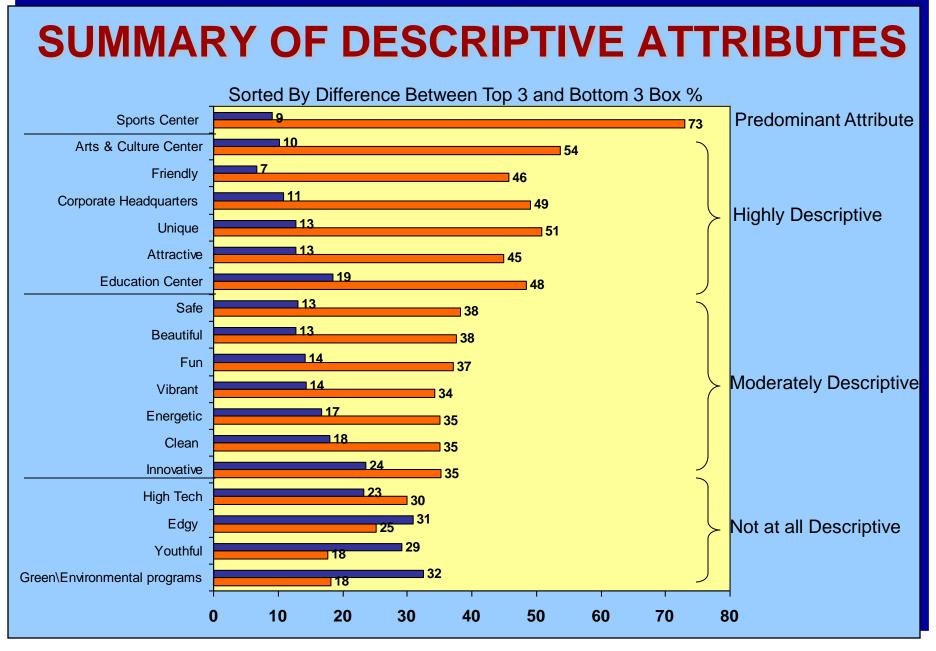

#### **SUMMARY OF DESCRIPTIVE ATTRIBUTES**

#### MOST DESCRIPTIVE ATTRIBUTES

#### **MOST DESCRIPTIVE ATTRIBUTES**

#### MODERATELY DESCRIPTIVE ATTRIBUTES

#### LEAST DESCRIPTIVE ATTRIBUTES

Bold items reflect highest % of top 3 box for the attribute

- Those who have not been to the area in a while are most likely to define Pittsburgh by one dimension, Sports.
- Recent visitors are more likely to see Pittsburgh as edgy and "green."

#### **SUMMARY OF DDA GRID**

The Critical Improvement quadrant displays the satisfaction components which have a higher than average impact on Downtown's overall image, but a lower than average performance score. Critical Improvement areas:

**Vibrant** 

Clean

Youthful

**Innovative** 

**High-tech** 

Energetic

Improving the perception and association of Downtown Pittsburgh with these attributes is the <u>most</u> <u>direct</u> way to improve Downtown Pittsburgh's overall perception.

The Critical Maintenance quadrant displays the attributes which have a higher than average impact on overall Pittsburgh Image and a higher than average performance score. Critical Maintenance applies to the following:

**Critical Maintenance areas:** 

Fun

**Attractive** 

Unique

**Friendly** 

**Beautiful** 