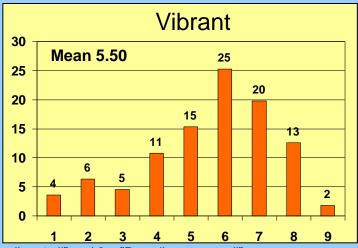

#### INFLUENCE OF VISITS ON PERCEPTIONS

|                              |             | More than 10<br>years ago or |               |       |
|------------------------------|-------------|------------------------------|---------------|-------|
| Attribute                    | Past 1 Year | Past 3 Years                 | Past 10 Years | Never |
| Overall Perception           | 41          | 56                           | 60            | 33    |
| Sports Center                | 65          | 82                           | 84            | 44    |
| Arts & culture Center        | 62          | 59                           | 56            | 27    |
| Friendly                     | 32          | 54                           | 60            | 13    |
| Corporate Headquarters       | 43          | 59                           | 54            | 25    |
| Unique                       | 54          | 54                           | 44            | 28    |
| Attractive                   | 29          | 57                           | 48            | 22    |
| Education Center             | 38          | 52                           | 55            | 38    |
| Safe                         | 42          | 39                           | 38            | 19    |
| Beautiful                    | 37          | 45                           | 36            | 11    |
| Fun                          | 33          | 45                           | 39            | 11    |
| Vibrant                      | 21          | 41                           | 40            | 22    |
| Energetic                    | 25          | 41                           | 29            | 23    |
| Clean                        | 21          | 36                           | 47            | 13    |
| Innovative                   | 25          | 47                           | 28            | 24    |
| High Tech                    | 35          | 39                           | 13            | 18    |
| Edgy                         | 26          | 18                           | 26            | 18    |
| Green/Environmental Programs | 26          | 14                           | 21            | 7     |
| Youthful                     | 17          | 21                           | 21            | 6     |

**Vibrant** 

Clean

Youthful

**Innovative** 

**High-tech** 

Energetic

Improving the perception and association of Downtown Pittsburgh with these attributes is the <u>most</u> <u>direct</u> way to improve Downtown Pittsburgh's overall perception.