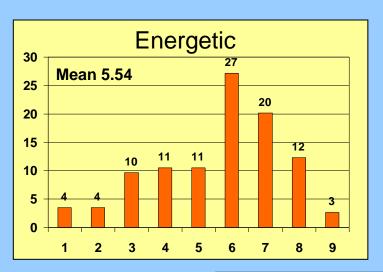

**Vibrant** 

Clean

Youthful

**Innovative** 

**High-tech** 

Energetic

Improving the perception and association of Downtown Pittsburgh with these attributes is the <u>most</u> <u>direct</u> way to improve Downtown Pittsburgh's overall perception.