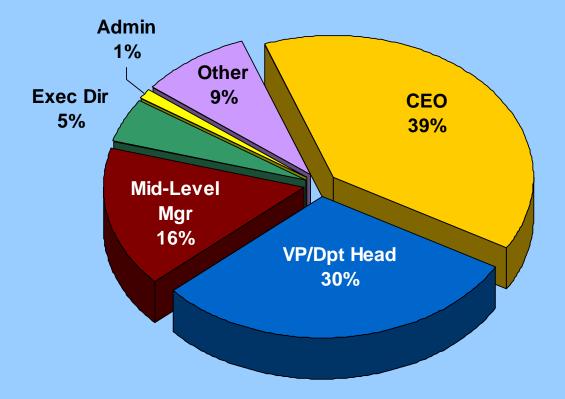

#### **KEY FINDINGS**

- Overall Perception of Pittsburgh is good.
  - On a 1-9 scale of appeal, 51% gave a score of 7-9 and 73% gave a score of 6-9. The mean was 6.1.
- Pittsburgh is associated with being a "Sports Center" more so than any other attribute measured.
- The six attributes with the most potential to impact overall perception of Pittsburgh are:
  - Vibrant, Clean, Youthful, Innovative, High-tech and Energetic
- "Arts and Culture Center", "Education Center", "Unique" and "Corporate HQ" are among the attributes that are highly descriptive of Pittsburgh.
- Pittsburgh is not considered to be "High-Tech", "Edgy", "Youthful" or "Green / Environmental." These are the region's best kept "secrets."
- Any visit to Pittsburgh within the past 10 years is positively correlated to perceptions of Downtown.

### OVERALL PERCEPTION OF DOWNTOWN PITTSBURGH

Please indicate your overall perception of Downtown Pittsburgh.

Use a scale from 1 to 9, where 1 = "Not appealing at all" and 9 = "Very appealing" to indicate your response.